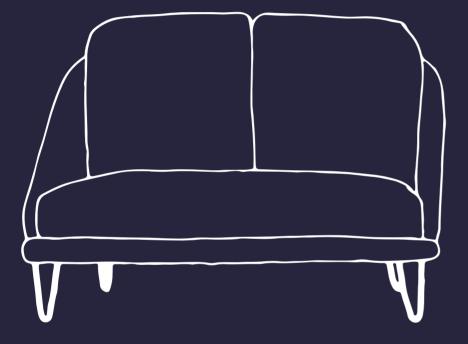

## Agora sofa by Pepe Albargues

The Agora collection creates an atmosphere of contemporary elegance.

| Dimensions | All measurements are approximation |                                                                                                                              |  |
|------------|------------------------------------|------------------------------------------------------------------------------------------------------------------------------|--|
|            | 2 seater sofa                      | W                                                                                                                            |  |
|            | 3 seater sofa                      | V                                                                                                                            |  |
| Packaging  | 2 seater sofa                      | \                                                                                                                            |  |
|            | 3 seater sofa                      | \                                                                                                                            |  |
| Materials  | Foam CMHR (high res                | Iron and beech wood structure.<br>Foam CMHR (high resilience and<br>Backrest is 50% goose feather an<br>Lacquered iron legs. |  |

## MISSANA

ate and in cm. Width /138 Depth /98 Height /94 Seat /42 Width /198 Depth /98 Height /94 Seat /42

1pcs 144 x 100 x 90 Weight / 39kg

1pcs 204 x 100 x 90 Weight / 53kg

flame retardant) for all our cushion filling systems. nd 50% wadding.