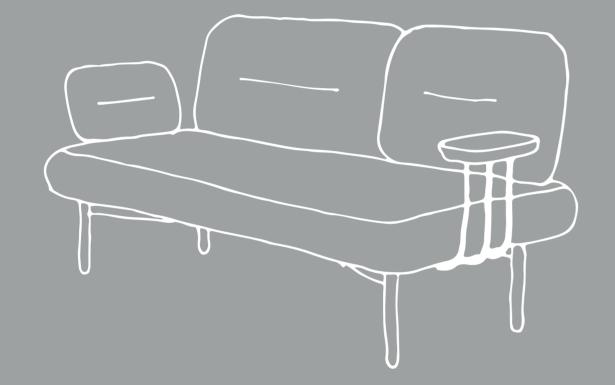

## Cosmo sofa by La selva

| Dimensions | All measurements are approximat                                                                      |   |
|------------|------------------------------------------------------------------------------------------------------|---|
|            | 3 seater sofa N                                                                                      | Λ |
| Packaging  | 1pcs 102 x 108 x 214<br>Weight / 126,5kg                                                             |   |
| Materials  | Pine and beech wood structure r<br>Arms and backrest frame treated<br>Foam CMHR (high resilience and | 1 |

## MISSANA

ate and in cm. Width /195 Depth /85 Height /85 Seat /45

reinforced with plywood.

d with the steam bending technique.

d flame retardant) for all our cushion filling systems.

t us at: missana@missana.com