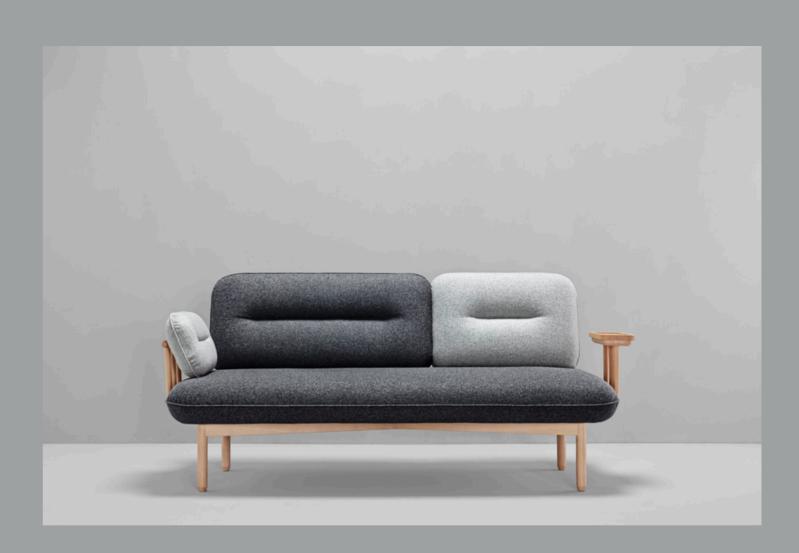

## Cosmo sofa by La selva

| Dimensions | All measurements are approximat                                                                      |   |
|------------|------------------------------------------------------------------------------------------------------|---|
|            | 3 seater sofa N                                                                                      | Λ |
| Packaging  | 1pcs 102 x 108 x 214<br>Weight / 126,5kg                                                             |   |
| Materials  | Pine and beech wood structure r<br>Arms and backrest frame treated<br>Foam CMHR (high resilience and | 1 |

## MISSANA

ate and in cm. Width /195 Depth /85 Height /85 Seat /45

reinforced with plywood.

d with the steam bending technique.

d flame retardant) for all our cushion filling systems.

t us at: missana@missana.com