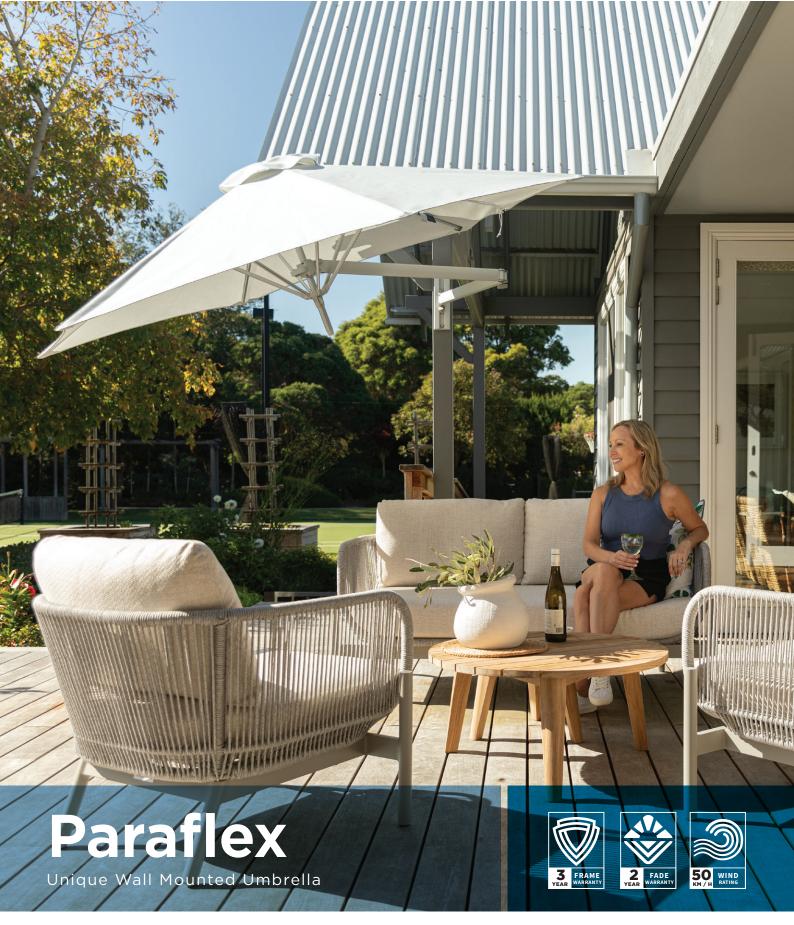

# **Paraflex**

# Australia's Best Wall Mounted Umbrella

The unique Paraflex wall mount system removes the need for a heavy base and central pole, and is perfect for 'tight' areas. The flexible arms and tilting canopy allow you to create the shade where you want, independent of the sun's position. Paraflex has a modern design and is very easy to use.