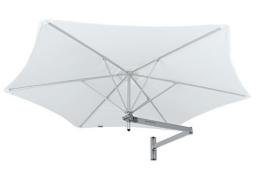

# Australia's Best Wall Mounted Umbrella

The unique Paraflex wall mount system removes the need for a heavy base and central pole, and is perfect for 'tight' areas. The flexible arms and tilting canopy allow you to create the shade where you want, independent of the sun's position. Paraflex has a modern design and is very easy to use.

# **Dimensions**

2.3m Sq\*\*

\*\*Only available in UX Black