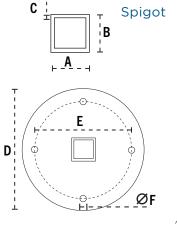

#### **Spigot Dimensions**

|  | A    | В    | C   | D     | E     | F    | G     | Н     | I     |
|--|------|------|-----|-------|-------|------|-------|-------|-------|
|  | 40mm | 40mm | 3mm | 215mm | 170mm | 11mm | 490mm | 220cm | 230cm |