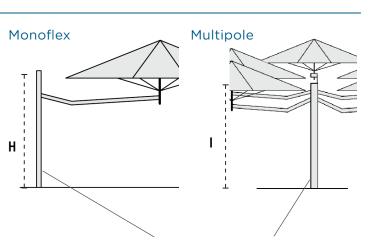

## **Pole Mounting Options**

Galvanised steel 8mm

#### Extruded Aluminium Alloy 6060, naturally anodised

| Wind Guidance <sup>^</sup>      |      |      |      |    |  |
|---------------------------------|------|------|------|----|--|
|                                 | 1.9M | 2.7M | 2.3M | 3M |  |
| Wall installation rating (km/h) | 50   | 40   | 30   | 30 |  |
| Pole Mounted wind rating (km/h) | 50   | 40   | 30   | 30 |  |