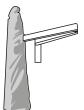

# **Paraflex**

# Australia's Best Wall Mounted Umbrella

The unique Paraflex wall mount system removes the need for a heavy base and central pole, and is perfect for 'tight' areas. The flexible arms and tilting canopy allow you to create the shade where you want, independent of the sun's position. Paraflex has a modern design and is very easy to use.

# **Dimensions**



2.3m Sq\*\*









\*\*Only available in UX Black

## **Pole Mounting Options**





Galvanised steel 8mm

#### **Spigot Dimensions**

|  | A    | В    | C   | D     | E     | F    | G     | Н     | I     |
|--|------|------|-----|-------|-------|------|-------|-------|-------|
|  | 40mm | 40mm | 3mm | 215mm | 170mm | 11mm | 490mm | 220cm | 230cm |

### Umbrella Open



#### Umbrella Closed (with protective cover)



## **Evolution Arm Length**

|        | tu     | - B |
|--------|--------|-----|
| L<br>+ | 200 cm |     |

## Standard Colours



Smoked

Premium

Black Acrylic (UX Model Only)



Natural

Canopies are made of water repellant and UV-resistant 100% Solution Dyed Olefin Canvas (2 year warranty against fading).

Premium 100% Solution Dyed Acrylic Canvas (10 year warranty against fading) also available, surcharge applies.

\*Fabric colours may vary slightly from printed swatches shown on this brochure.



#### Extruded Aluminium Alloy 6060, naturally anodised

| Wind Guidance <sup>^</sup>      |      |      |      |    |  |
|---------------------------------|------|------|------|----|--|
|                                 | 1.9M | 2.7M | 2.3M | 3M |  |
| Wall installation rating (km/h) | 50