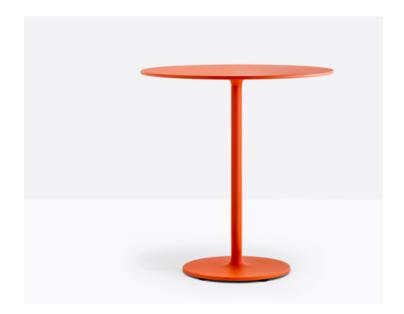

## STYLUS 5402 9 🖸

DESIGN: PEDRALI R&D

A harmony of curved lines characterizes Stylus table in all its components. Table with round, powder coated, sandblasted cast-iron base and steel tube column. Available combined with tops of different sizes and finishes.