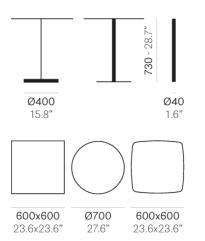

## STYLUS 5402 9 🖸

DESIGN: PEDRALI R&D

A harmony of curved lines characterizes Stylus table in all its components. Table with round, powder coated, sandblasted cast-iron base and steel tube column. Available combined with tops of different sizes and finishes.