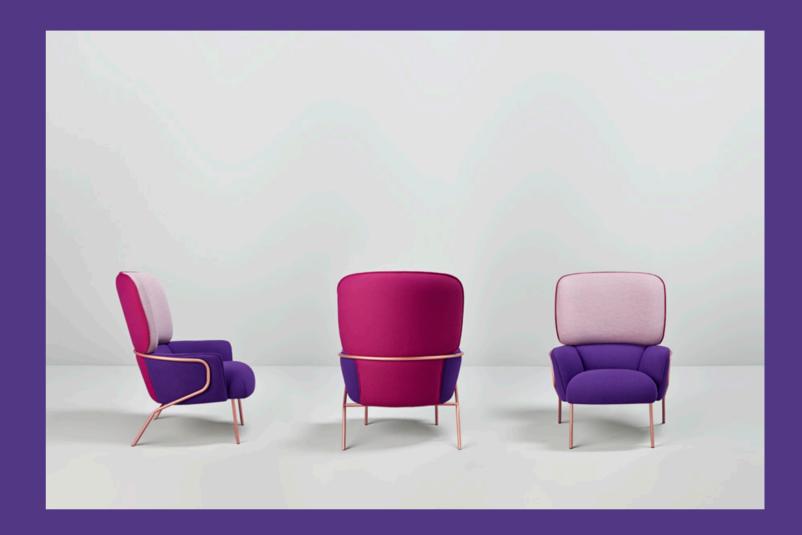

## Cotton armchair by Eli Gutiérrez

A versatile & incredibly fun armchair that chameleonly addapts to any space.

| Dimensions | All measurements are approximate<br>Armchair W                                                       |
|------------|------------------------------------------------------------------------------------------------------|
|            | Armenair w                                                                                           |
| Packaging  | 1pcs 88 x 100 x 114<br>Weight / 27kg                                                                 |
| Materials  | Pine wood structure reinforced wi<br>Foam CMHR (high resilience and<br>Painted or chromed iron legs. |

## MISSANA

te and in cm. Nidth /78 Depth /90 Height /104 Seat /43

vith plywood and tablex. flame retardant) for all our cushion filling systems.