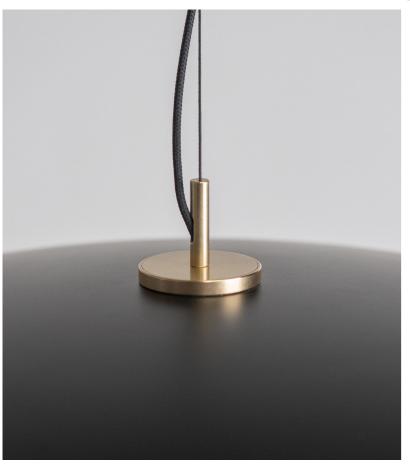

## SAYA

RP-E-1810

Saya: pared back luxury, indoor and outdoor.

Saya studies the similarities and differences between classic and contemporary design languages, refreshing archetypal domed lighting forms with uncompromisingly refined detailing. Two precisely sized pendant offerings and two subtly different wall forms unite a low profile silhouette with luxurious tumbled brass hardware and integrated LED technology.

## MATERIALS & FINISHES

BLACK & TUMBLED BRASS

WHITE & TUMBLED BRASS

CUSTOM & TUMBLED BRASS