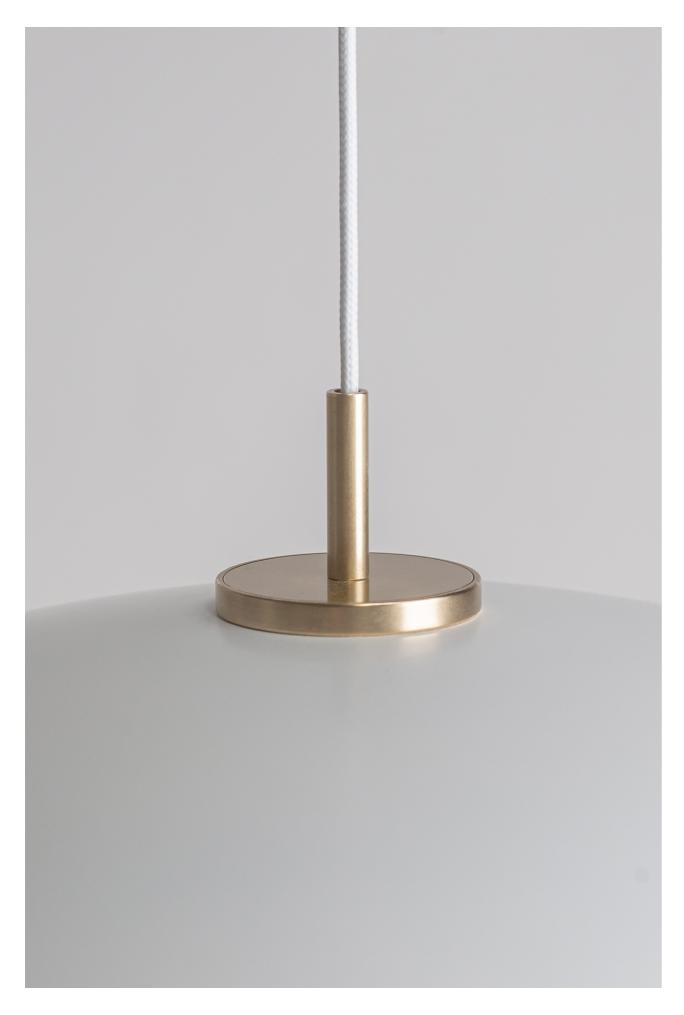

## MATERIALS & FINISHES

BLACK & TUMBLED BRASS

WHITE & TUMBLED BRASS

CUSTOM & TUMBLED BRASS

# SUSPENSION

TEXTILE FLEX

ROD (EXTERIOR + INTERIOR OPTIONS)

#### SUSPENSION

PENDANT 800

TEXTILE FLEX & CABLE

ROD (EXTERIOR + INTERIOR OPTIONS)