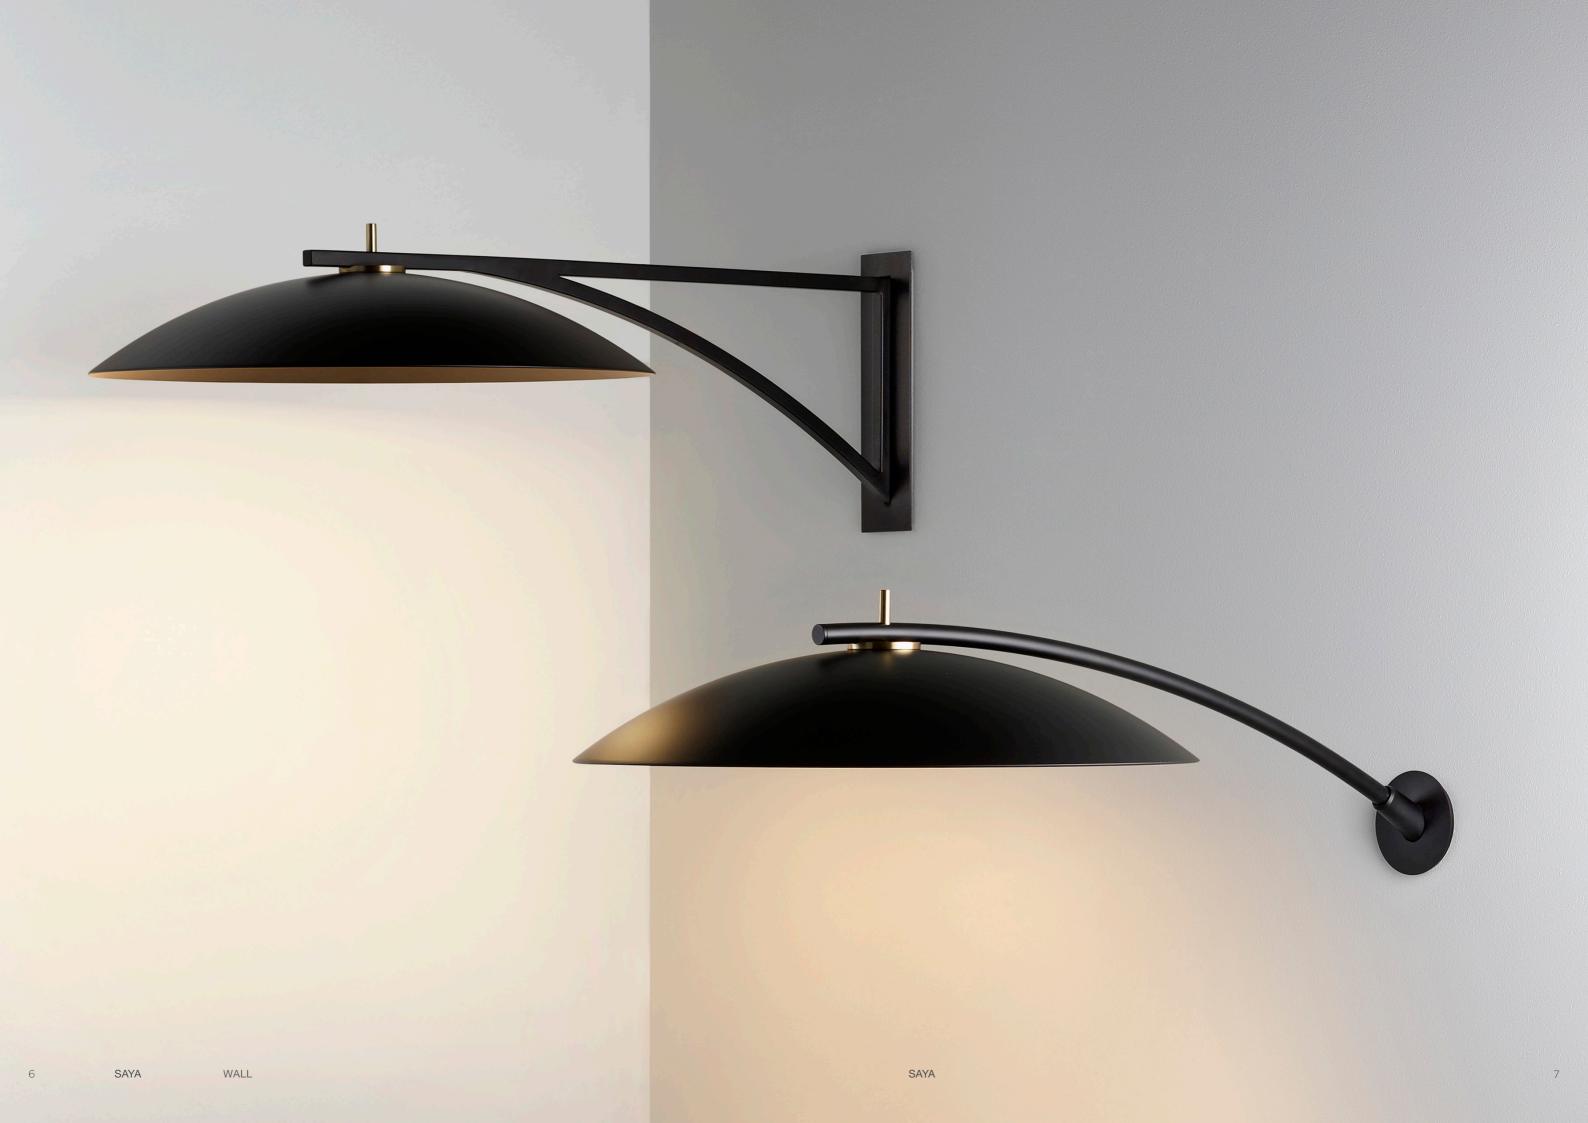

#### MODELS

PENDANT 400 RP-E-1810-P4

PENDANT 800 RP-E-1810-P8

WALL NORTH RP-E-1810-WN

WALL SOUTH RP-E-1810-WS

| WALL     |   |                                                                         |
|----------|---|-------------------------------------------------------------------------|
| MODEL:   | 0 | NORTH<br>SOUTH                                                          |
| FINISH:  | 0 | BLACK<br>WHITE<br>CUSTOM                                                |
| DIMMING: | 0 | PHASE CUT/TRIAC + 1-10V (REMOTE DRIVER) DALI/SWITCH-DIM (REMOTE DRIVER) |