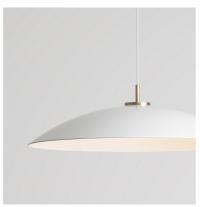

## SAYA

RP-E-1810

Saya: pared back luxury, indoor and outdoor.

Saya studies the similarities and differences between classic and contemporary design languages, refreshing archetypal domed lighting forms with uncompromisingly refined detailing. Two precisely sized pendant offerings and two subtly different wall forms unite a low profile silhouette with luxurious tumbled brass hardware and integrated LED technology.

## MATERIALS & FINISHES

BLACK & TUMBLED BRASS

WHITE & TUMBLED BRASS

CUSTOM & TUMBLED BRASS

#### MODELS

PENDANT 400 RP-E-1810-P4

PENDANT 800 RP-E-1810-P8

WALL NORTH RP-E-1810-WN

WALL SOUTH RP-E-1810-WS