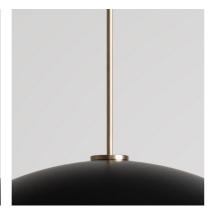

#### MODELS

PENDANT 400 RP-E-1810-P4

PENDANT 800 RP-E-1810-P8

WALL NORTH RP-E-1810-WN

WALL SOUTH RP-E-1810-WS

#### SUSPENSION

PENDANT 800

TEXTILE FLEX & CABLE

ROD (EXTERIOR + INTERIOR OPTIONS)