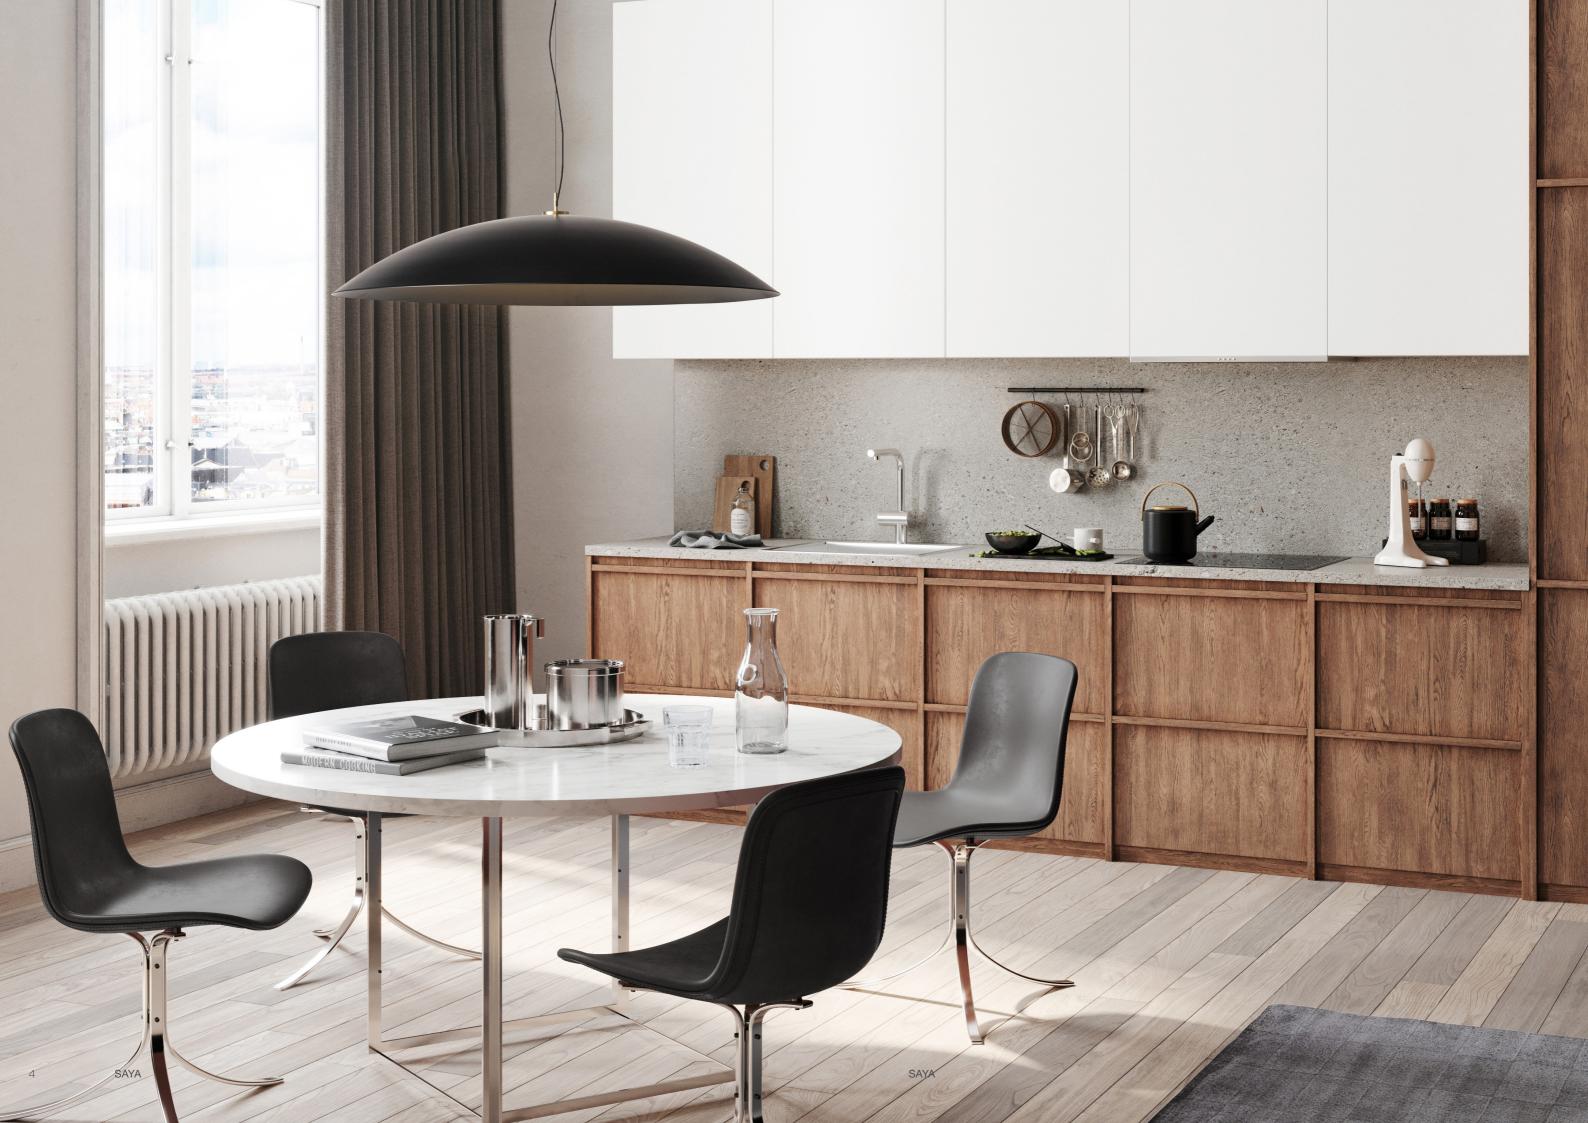

Saya brings refined beauty and minimalism to hospitality venues, residential and commercial settings alike.

All Saya models are weather sealed, bringing elegant lighting to both interior and exterior dining and entertaining spaces.

#### MODELS

PENDANT 400 RP-E-1810-P4

PENDANT 800 RP-E-1810-P8

WALL NORTH RP-E-1810-WN

WALL SOUTH RP-E-1810-WS