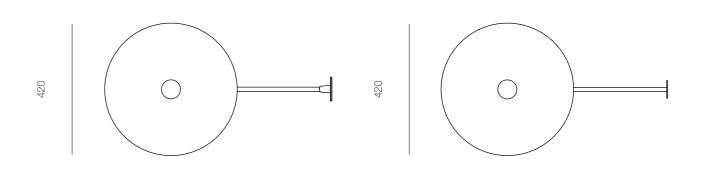

## **DIMENSIONS**

PENDANT -ALL DIMENSIONS IN MILLIMETERS WALL ALL DIMENSIONS IN MILLIMETERS SAYA 400 SAYA 800 SAYA NORTH SAYA SOUTH 716 714

"Nothing works without details.

They are everything, the baseline of quality"