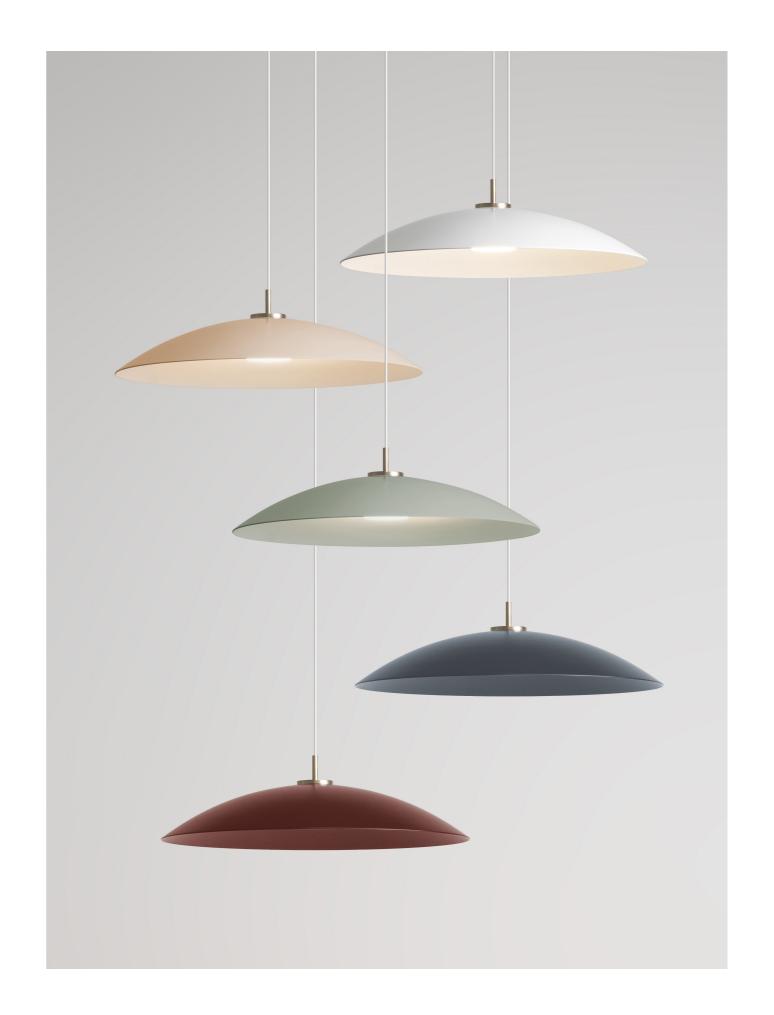

## MATERIALS & FINISHES

BLACK & TUMBLED BRASS

WHITE & TUMBLED BRASS

CUSTOM & TUMBLED BRASS