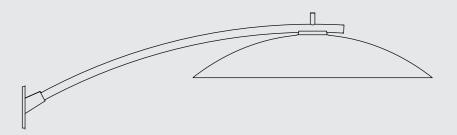

#### MODELS

PENDANT 400 RP-E-1810-P4

PENDANT 800 RP-E-1810-P8

WALL NORTH RP-E-1810-WN

WALL SOUTH RP-E-1810-WS

## **DIMENSIONS**

PENDANT -ALL DIMENSIONS IN MILLIMETERS WALL ALL DIMENSIONS IN MILLIMETERS SAYA 400 SAYA 800 SAYA NORTH SAYA SOUTH 716 714

"Nothing works without details.

They are everything, the baseline of quality"