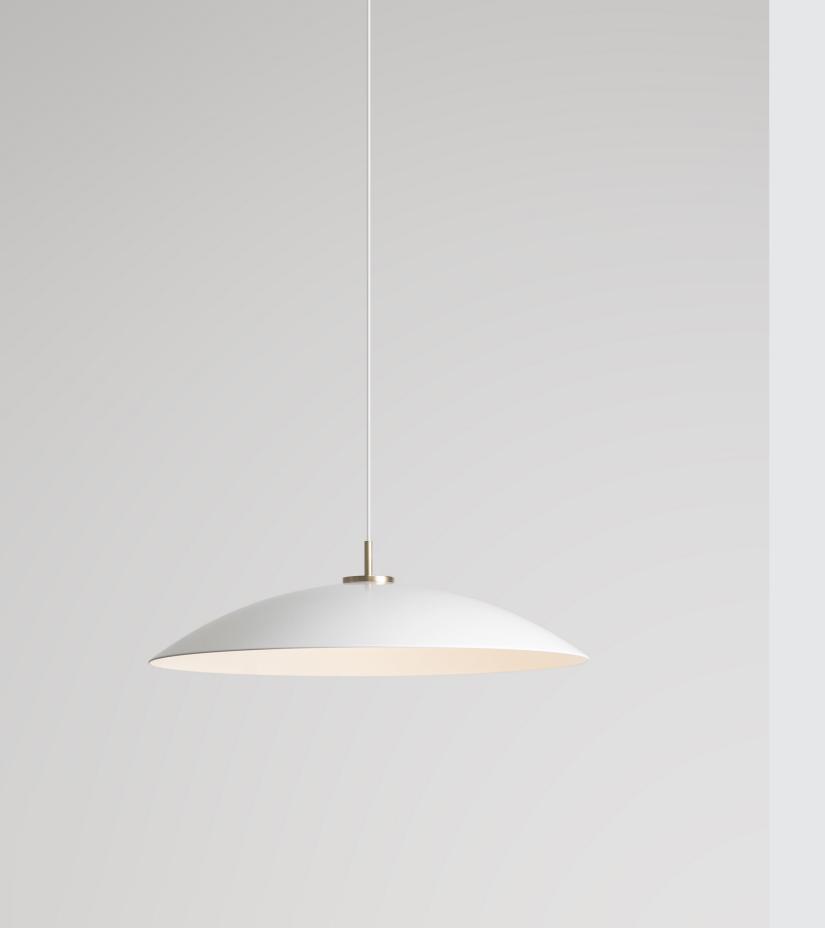

#### MODELS

PENDANT 400 RP-E-1810-P4

PENDANT 800 RP-E-1810-P8

WALL NORTH RP-E-1810-WN

WALL SOUTH RP-E-1810-WS

## MATERIALS & FINISHES

BLACK & TUMBLED BRASS

WHITE & TUMBLED BRASS

CUSTOM & TUMBLED BRASS