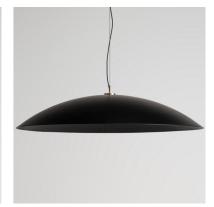

## SAYA

RP-E-1810

Saya: pared back luxury, indoor and outdoor.

Saya studies the similarities and differences between classic and contemporary design languages, refreshing archetypal domed lighting forms with uncompromisingly refined detailing. Two precisely sized pendant offerings and two subtly different wall forms unite a low profile silhouette with luxurious tumbled brass hardware and integrated LED technology.

## MATERIALS & FINISHES

BLACK & TUMBLED BRASS

WHITE & TUMBLED BRASS

CUSTOM & TUMBLED BRASS

#### MODELS

PENDANT 400 RP-E-1810-P4

PENDANT 800 RP-E-1810-P8

WALL NORTH RP-E-1810-WN

WALL SOUTH RP-E-1810-WS