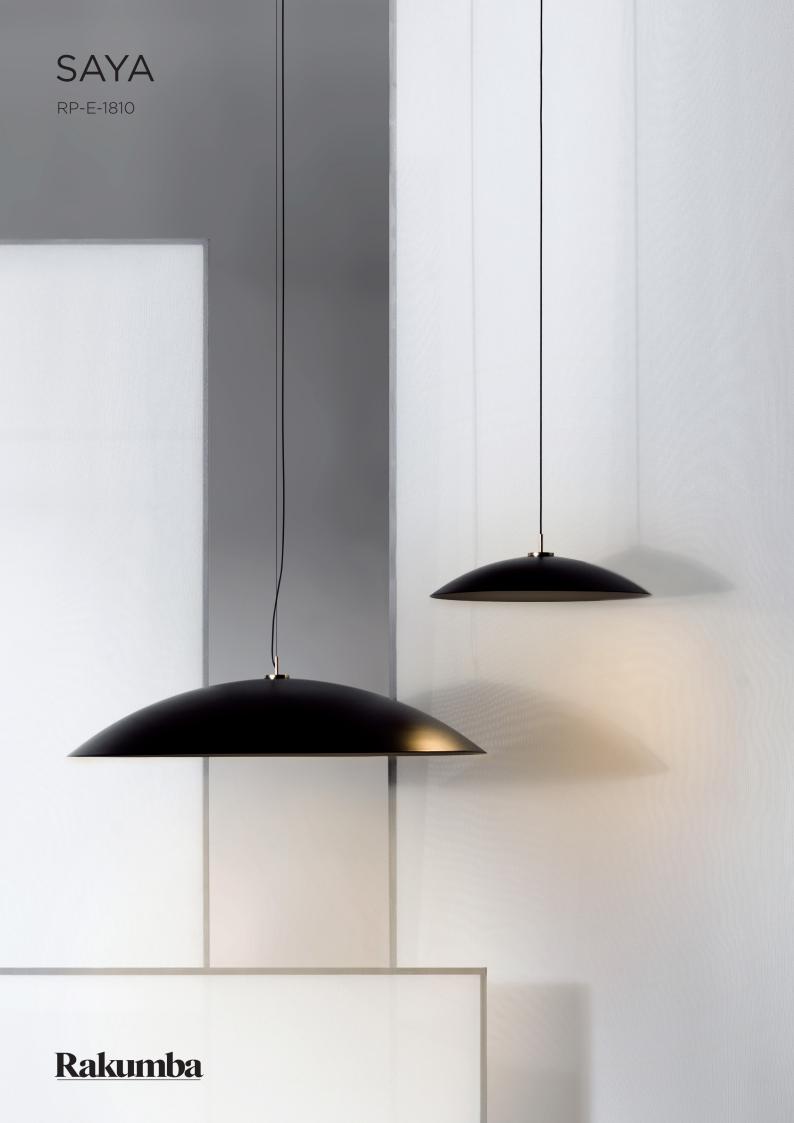

## SAYA

RP-E-1810

Saya: pared back luxury, indoor and outdoor.

Saya studies the similarities and differences between classic and contemporary design languages, refreshing archetypal domed lighting forms with uncompromisingly refined detailing. Two precisely sized pendant offerings and two subtly different wall forms unite a low profile silhouette with luxurious tumbled brass hardware and integrated LED technology.

#### MODELS

PENDANT 400 RP-E-1810-P4

PENDANT 800 RP-E-1810-P8

WALL NORTH RP-E-1810-WN

WALL SOUTH RP-E-1810-WS