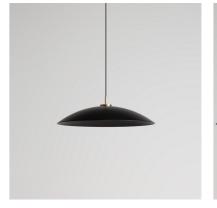

## SAYA

RP-E-1810

Saya: pared back luxury, indoor and outdoor.

Saya studies the similarities and differences between classic and contemporary design languages, refreshing archetypal domed lighting forms with uncompromisingly refined detailing. Two precisely sized pendant offerings and two subtly different wall forms unite a low profile silhouette with luxurious tumbled brass hardware and integrated LED technology.

## MATERIALS & FINISHES

BLACK & TUMBLED BRASS

WHITE & TUMBLED BRASS

CUSTOM & TUMBLED BRASS

#### MODELS

PENDANT 400 RP-E-1810-P4

PENDANT 800 RP-E-1810-P8

WALL NORTH RP-E-1810-WN

WALL SOUTH RP-E-1810-WS