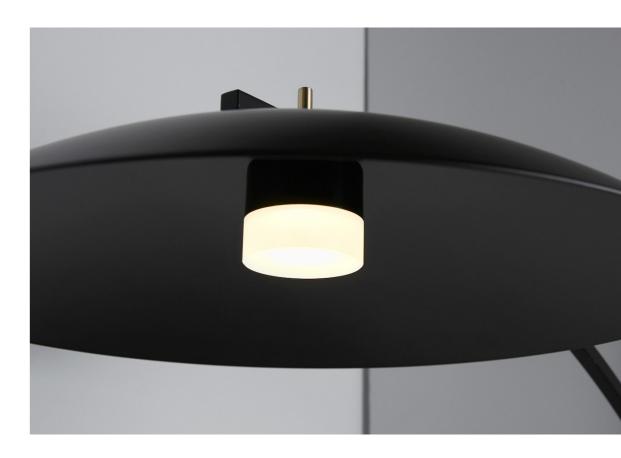

## SAYA

RP-E-1810

Saya: pared back luxury, indoor and outdoor.

Saya studies the similarities and differences between classic and contemporary design languages, refreshing archetypal domed lighting forms with uncompromisingly refined detailing. Two precisely sized pendant offerings and two subtly different wall forms unite a low profile silhouette with luxurious tumbled brass hardware and integrated LED technology.

#### SUSPENSION

PENDANT 800

TEXTILE FLEX & CABLE

ROD (EXTERIOR + INTERIOR OPTIONS)