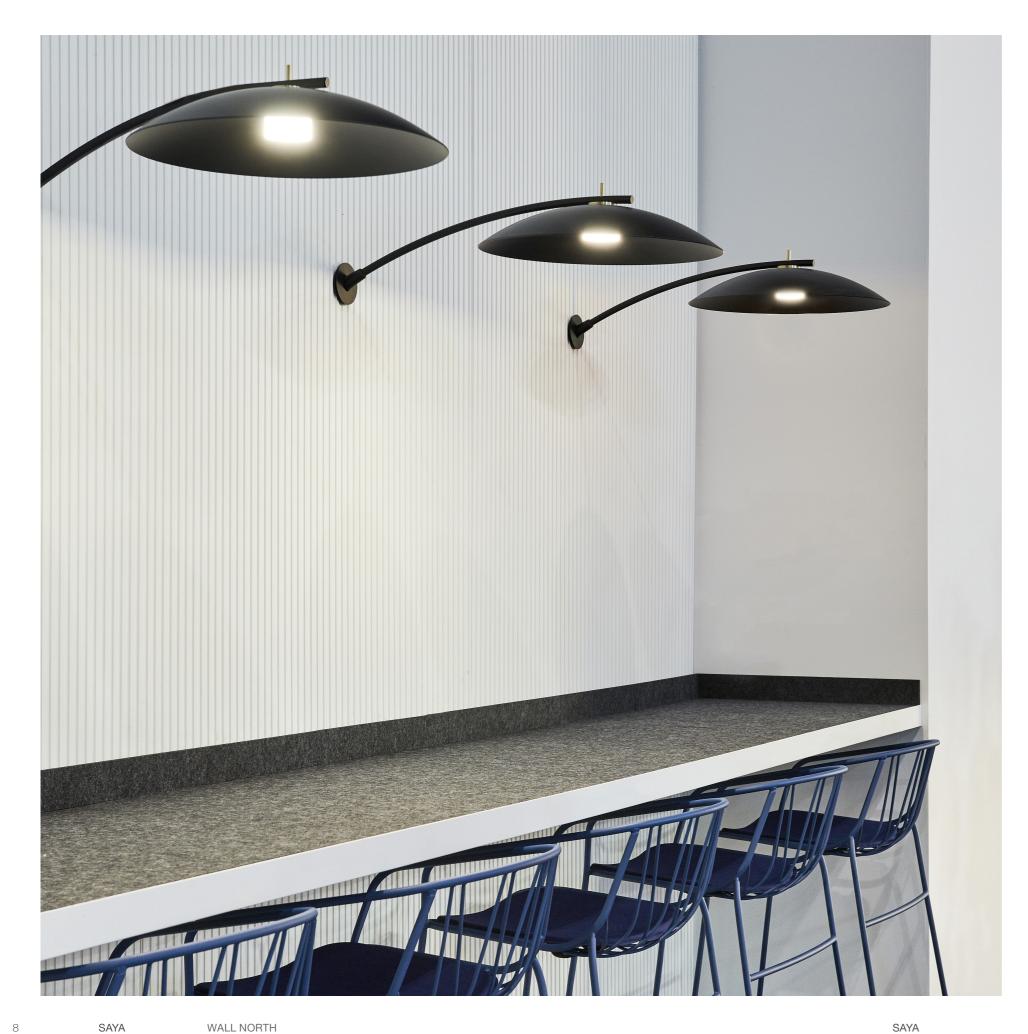

#### MODELS

PENDANT 400 RP-E-1810-P4

PENDANT 800 RP-E-1810-P8

WALL NORTH RP-E-1810-WN

WALL SOUTH RP-E-1810-WS

16 SAYA SAYA