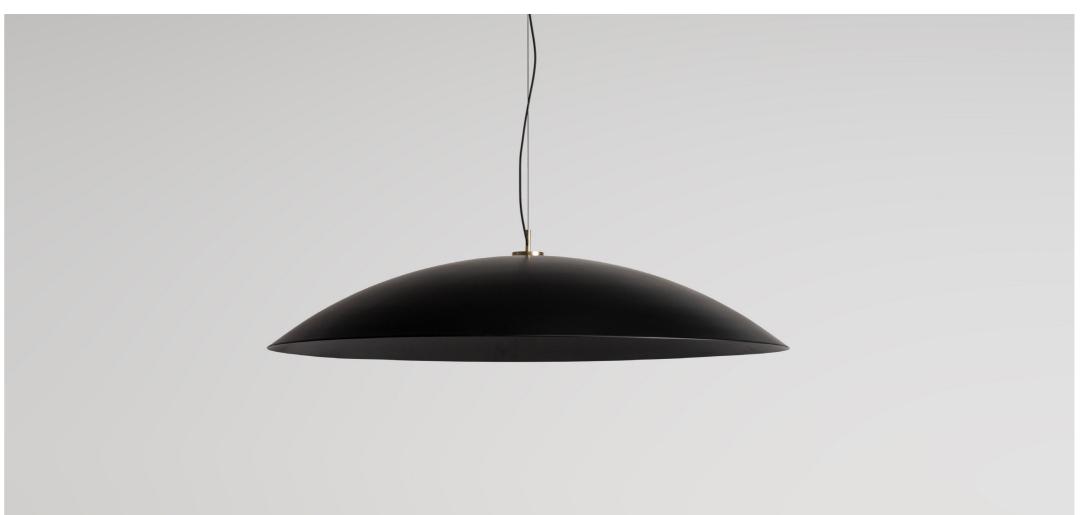

## SAYA

RP-E-1810

Saya: pared back luxury, indoor and outdoor.

Saya studies the similarities and differences between classic and contemporary design languages, refreshing archetypal domed lighting forms with uncompromisingly refined detailing. Two precisely sized pendant offerings and two subtly different wall forms unite a low profile silhouette with luxurious tumbled brass hardware and integrated LED technology.

#### MODELS

PENDANT 400 RP-E-1810-P4

PENDANT 800 RP-E-1810-P8

WALL NORTH RP-E-1810-WN

WALL SOUTH RP-E-1810-WS