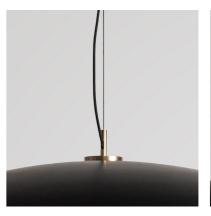

# SUSPENSION

TEXTILE FLEX

ROD (EXTERIOR + INTERIOR OPTIONS)

#### SUSPENSION

PENDANT 800

TEXTILE FLEX & CABLE

ROD (EXTERIOR + INTERIOR OPTIONS)