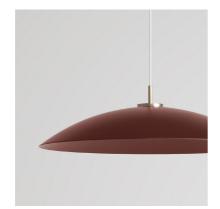

## SAYA

RP-E-1810

Saya: pared back luxury, indoor and outdoor.

Saya studies the similarities and differences between classic and contemporary design languages, refreshing archetypal domed lighting forms with uncompromisingly refined detailing. Two precisely sized pendant offerings and two subtly different wall forms unite a low profile silhouette with luxurious tumbled brass hardware and integrated LED technology.

## MATERIALS & FINISHES

BLACK & TUMBLED BRASS

WHITE & TUMBLED BRASS

CUSTOM & TUMBLED BRASS

#### MODELS

PENDANT 400 RP-E-1810-P4

PENDANT 800 RP-E-1810-P8

WALL NORTH RP-E-1810-WN

WALL SOUTH RP-E-1810-WS