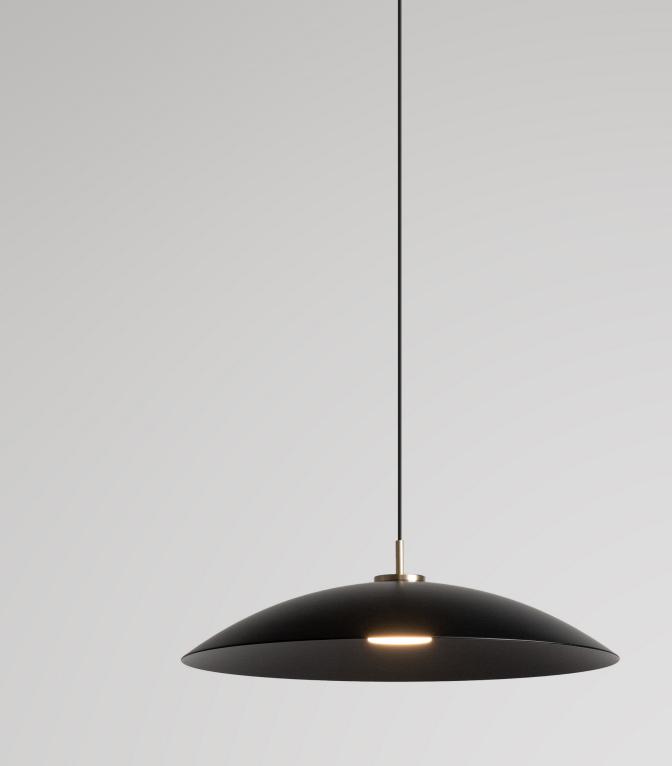

## SAYA

RP-E-1810

Saya: pared back luxury, indoor and outdoor.

Saya studies the similarities and differences between classic and contemporary design languages, refreshing archetypal domed lighting forms with uncompromisingly refined detailing. Two precisely sized pendant offerings and two subtly different wall forms unite a low profile silhouette with luxurious tumbled brass hardware and integrated LED technology.

Saya brings refined beauty and minimalism to hospitality venues, residential and commercial settings alike.

All Saya models are weather sealed, bringing elegant lighting to both interior and exterior dining and entertaining spaces.

#### MODELS

PENDANT 400 RP-E-1810-P4

PENDANT 800 RP-E-1810-P8

WALL NORTH RP-E-1810-WN

WALL SOUTH RP-E-1810-WS