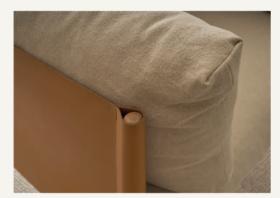

### Ingrid Chair

Wrapping around the arms and back of the compact Ingrid armchair is a harness of thick leather provided by Danish masters Sorensen. This distinctive design by Stine Aas brings together three components — fabric cushions, tailored leather support, and wood legs — in a harmonious interplay that sees the different materials working to their strengths.

#### Materials:

Solid oak frame, Sorensen harness leather, high-density foam, feather & ball-fiber fill