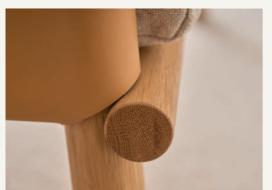

#### Materials:

Solid oak frame, Sorensen harness leather, high-density foam, feather & ball-fiber fill