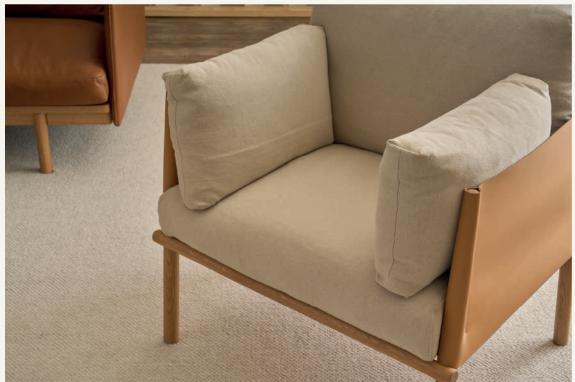

### Ingrid Chair

Wrapping around the arms and back of the compact Ingrid armchair is a harness of thick leather provided by Danish masters Sorensen. This distinctive design by Stine Aas brings together three components — fabric cushions, tailored leather support, and wood legs — in a harmonious interplay that sees the different materials working to their strengths.