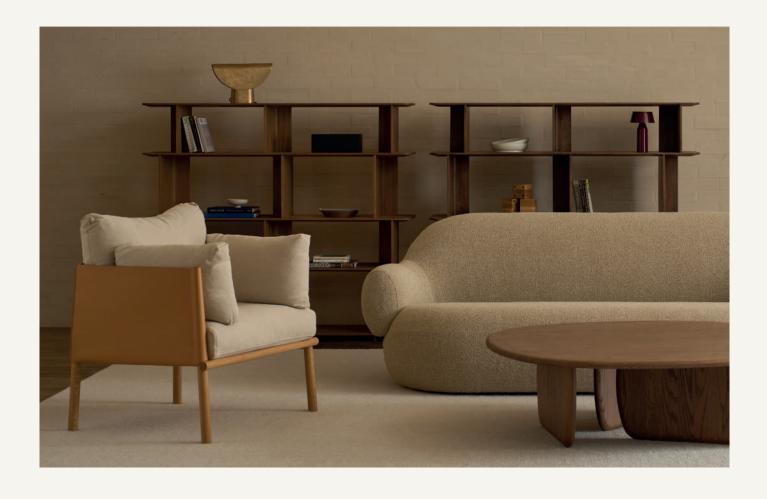

### Ingrid Chair

Wrapping around the arms and back of the compact Ingrid armchair is a harness of thick leather provided by Danish masters Sorensen. This distinctive design by Stine Aas brings together three components — fabric cushions, tailored leather support, and wood legs — in a harmonious interplay that sees the different materials working to their strengths.