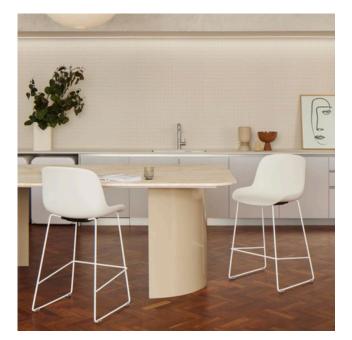

#### STOOL WITH METAL SLED BASE

The sled stool frame is made from rod steel with a reinforced footrest supported by plastic glides.

Dimensions: W 530mm D 515mm H 1045mm SH 680mm