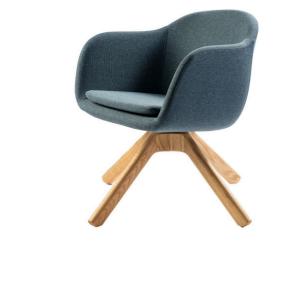

#### LOUNGE ON TIMBER PYRAMID BASE

The Fortona Lounge chair on a timber pyramid base is perfect for reception, lobby & breakout spaces. Fully upholstered with a loose cushion pad. Timber frame is a Solid Oak oiled finish.

Dimensions: W 660mm D 630mm H 760mm SH 450mm