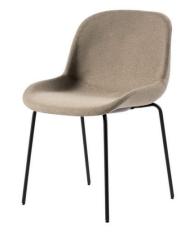

#### **SLED CHAIR**

The sled chair with its generous seat and ergonomic back sits effortless on the thin rod sled frame.

Dimensions: W 525 D 505 H 780 SH 420 With Arms - Arm height 610mm