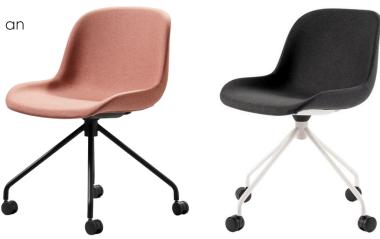

#### **4 STAR SWIVEL CHAIR**

The 4 star swivel frame on castors comes with an ergonomic rocking mechanism, perfect for conference and meeting room applications.

Dimensions: W 680 D 680 H 780 SH 450 With Arms - Arm height 640mm

#### **5 STAR GAS LIFT CHAIR**

The 5 star gas lift base on castors comes with a gas lift for height adjustment and an ergonomic rocking mechanism, perfect for longer meetings or catch ups.

Dimensions: W 660mm D 680mm H 790mm SH 430mm - 530mm With Arms - Arm height 610mm - 730mm