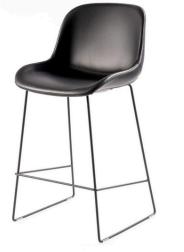

#### STOOL WITH METAL SLED BASE

The sled stool frame is made from rod steel with a reinforced footrest supported by plastic glides.

Dimensions: W 530mm D 515mm H 1045mm SH 680mm