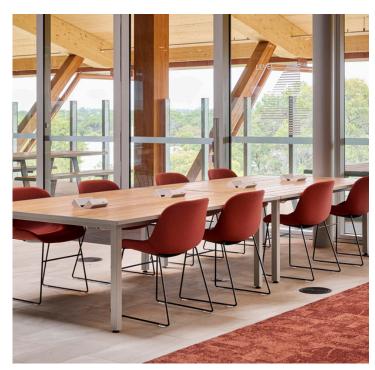

### Fortona

The Fortona seating range plays with concept of using components and piecing them together to create a family of seating that can be suitable to different needs and styles.

Available in 5 different shell types:

#### **CROSS METAL BASE CHAIR**

The Fortona Cross Base is perfect for conference and meeting room applications. The cross base is flat and available in a black powder coat as standard.

Dimensions: W 660mm D 680mm H 790mm SH 460mm