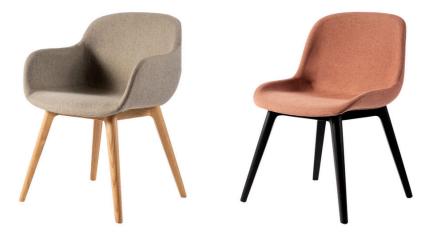

#### LOUNGE ON TIMBER PYRAMID BASE

The Fortona Lounge chair on a timber pyramid base is perfect for reception, lobby & breakout spaces. Fully upholstered with a loose cushion pad. Timber frame is a Solid Oak oiled finish.

Dimensions: W 660mm D 630mm H 760mm SH 450mm

#### LOUNGE ON CROSS METAL BASE

The Fortona Lounge chair on cross metal base is perfect for reception, lobby & breakout spaces. Fully upholstered with a loose cushion pad. Swivel base in black powdercoat as standard.