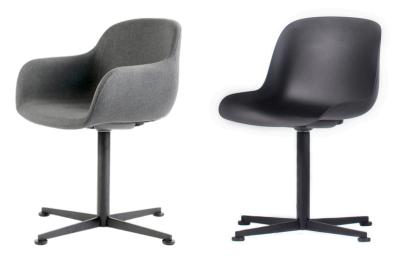

#### **CROSS METAL BASE CHAIR**

The Fortona Cross Base is perfect for conference and meeting room applications. The cross base is flat and available in a black powder coat as standard.

Dimensions: W 660mm D 680mm H 790mm SH 460mm

#### LOUNGE ON CROSS METAL BASE

The Fortona Lounge chair on cross metal base is perfect for reception, lobby & breakout spaces. Fully upholstered with a loose cushion pad. Swivel base in black powdercoat as standard.

Dimensions: W 660mm D 630mm H 760mm SH 450mm