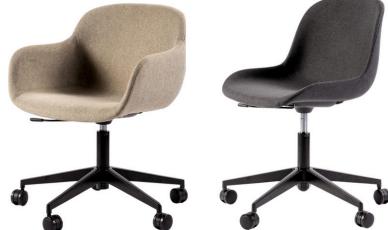

#### **CROSS METAL BASE CHAIR**

The Fortona Cross Base is perfect for conference and meeting room applications. The cross base is flat and available in a black powder coat as standard.

Dimensions: W 660mm D 680mm H 790mm SH 460mm