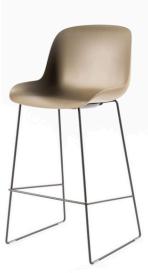

#### **SLED CHAIR**

The sled chair with its generous seat and ergonomic back sits effortless on the thin rod sled frame.

Dimensions: W 525 D 505 H 780 SH 420 With Arms - Arm height 610mm

#### STOOL WITH METAL SLED BASE

The sled stool frame is made from rod steel with a reinforced footrest supported by plastic glides.

Dimensions: W 530mm D 515mm H 1045mm SH 680mm