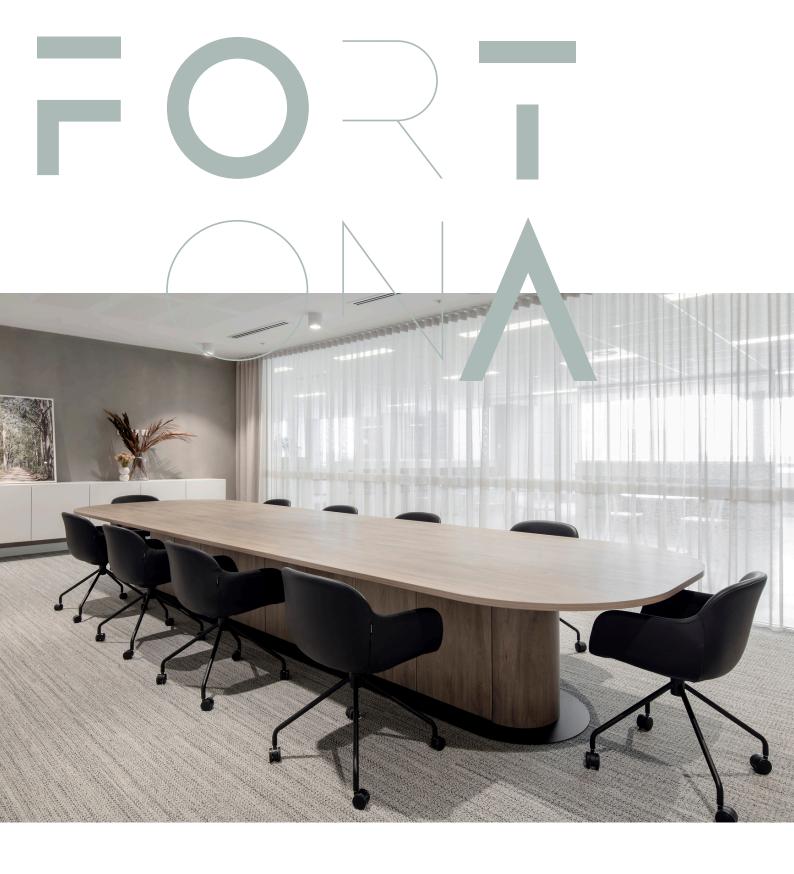

### Fortona

The Fortona seating range plays with concept of using components and piecing them together to create a family of seating that can be suitable to different needs and styles.

Available in 5 different shell types:

#### **4 STAR SWIVEL CHAIR**

The 4 star swivel frame on castors comes with an ergonomic rocking mechanism, perfect for conference and meeting room applications.

Dimensions: W 680 D 680 H 780 SH 450 With Arms - Arm height 640mm