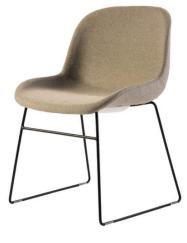

#### **SLED CHAIR**

The sled chair with its generous seat and ergonomic back sits effortless on the thin rod sled frame.

Dimensions: W 525 D 505 H 780 SH 420 With Arms - Arm height 610mm