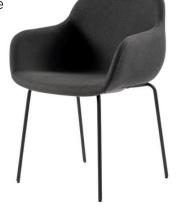

#### **4 LEG METAL CHAIR**

The 4 leg version with is tubular steel frame is the ideal visitor and training chair option.

Dimensions: W 570mm D 520mm H 790mm SH 420mm With Arms - Arm height 610mm