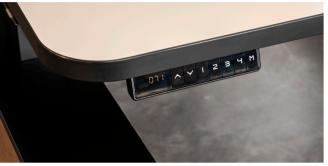

a uniform landscape.

- Push button electric height control with UP/DOWN
- or with a digital readout with memory buttons.
- Anti-collision technology.
- Supports privacy screens either clamped to worktop or independently connected to the central framework.
- Desktop accessories also available, including monitor arms, desktop power and shelving.