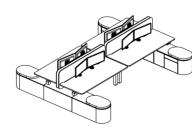

#### **CLUSTER TYPES**

1600.1800 or

Isometric view of 4 person cluster with single storage ends

Isometric view of 4 person cluster with double storage units

6 person cluster with single storage units

DuO \_ 25