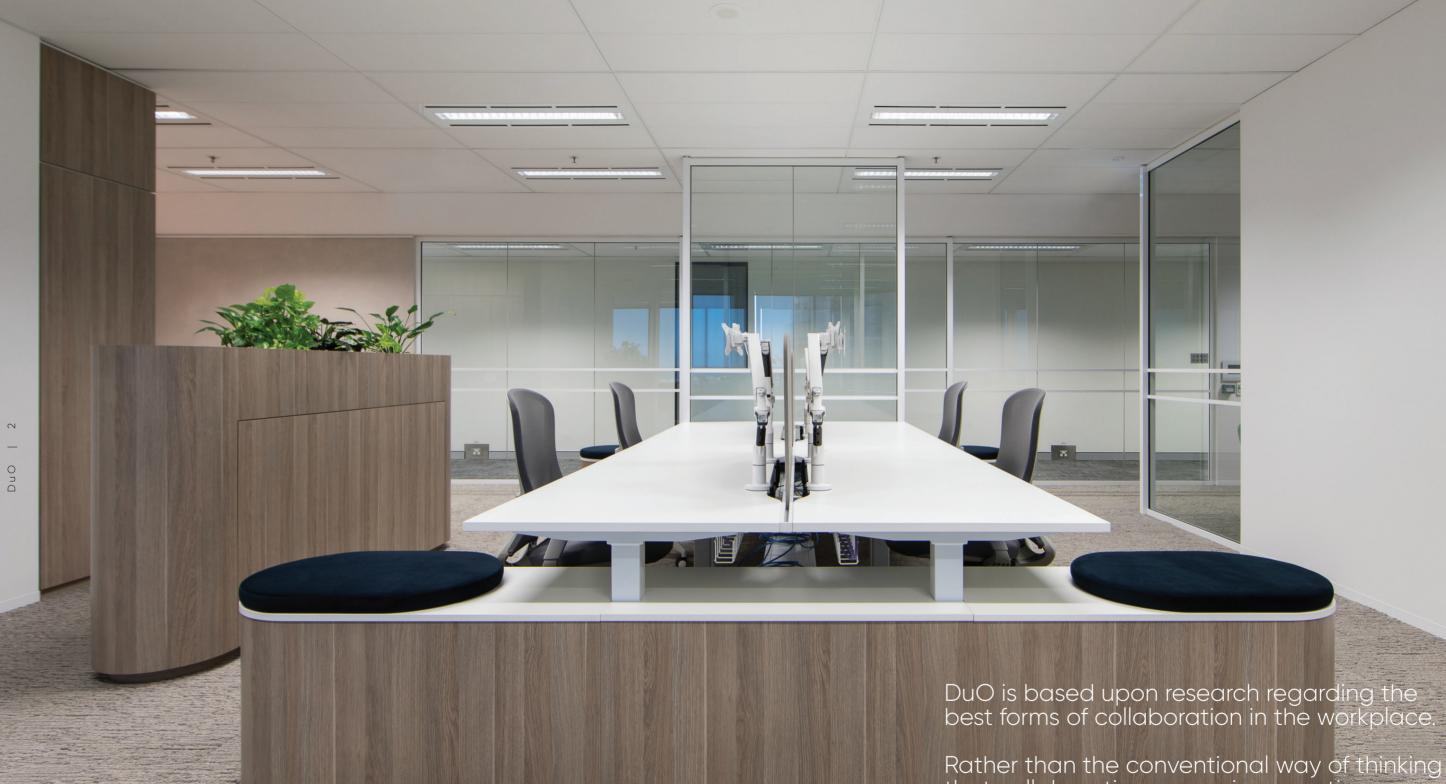

### DuO is designed to increase collaboration and innovation in the workplace, whilst providing warmth and elegance to open

Rather than the conventional way of thinking that collaboration occurs in a meeting space or breakout area, 70% of collaboration actually occurs at the desk.

# So how do organisations enable collaboration at the desk for two people?

DuO helps answer this question. Team members can quickly transition from individual focus work to collaborative work by hosting a team member at their desk.

DuO storage units have been designed to allow guests to sit ergonomically and democratically at a colleague's desk. This allows team members to collaborate quickly without the need to find a dedicated space or meeting room.