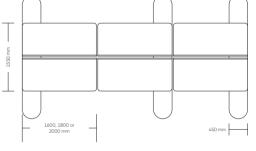

#### **CLUSTER TYPES**

1600.1800 or

Isometric view of 4 person cluster with single storage ends

Isometric view of 4 person cluster with double storage units

6 person cluster with single storage units

DuO \_ 25