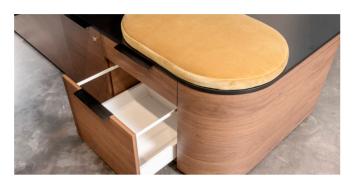

#### Storage:

- Attractive joinery solution.
- Supports cable management hidden but accessible.
- Retrofittable and adaptable.
- Storage units sit underneath existing footprint.
- Quick grip seat cushion with capsule and circular design options.
- Integrated personal storage with personal drawer, lateral filing, and a personal locker.
- Available in open plan and executive versions.
- Single and double units available.
- Can be extended creating central storage or wall run spines.
- Leg shrouds available.
- Corridor storage versions available with integrated planters.
- 1600mm, 1800mm, 2000mm and custom size worktops available.