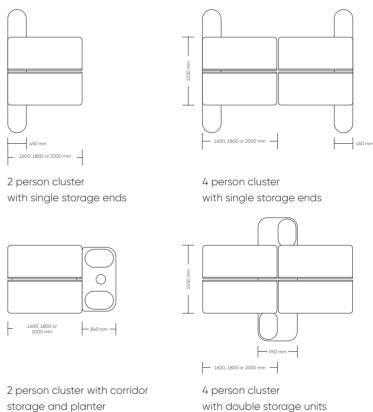

## Making it fit

#### **CLUSTER TYPES**

1600.1800 or

Isometric view of 4 person cluster with single storage ends

Isometric view of 4 person cluster with double storage units

6 person cluster with single storage units

DuO \_ 25

6 person cluster with single & double storage units

Isometric view of 8 person cluster