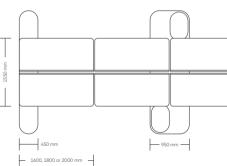

#### **CLUSTER TYPES**

1600.1800 or

Isometric view of 4 person cluster with single storage ends

Isometric view of 4 person cluster with double storage units

6 person cluster with single storage units

DuO \_ 25

6 person cluster with single & double storage units

Isometric view of 8 person cluster