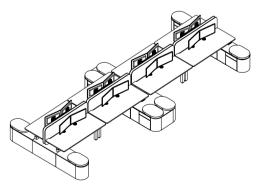

#### **CLUSTER TYPES**

1600.1800 or

Isometric view of 4 person cluster with single storage ends

Isometric view of 4 person cluster with double storage units

6 person cluster with single storage units

DuO \_ 25

6 person cluster with single & double storage units

Isometric view of 8 person cluster