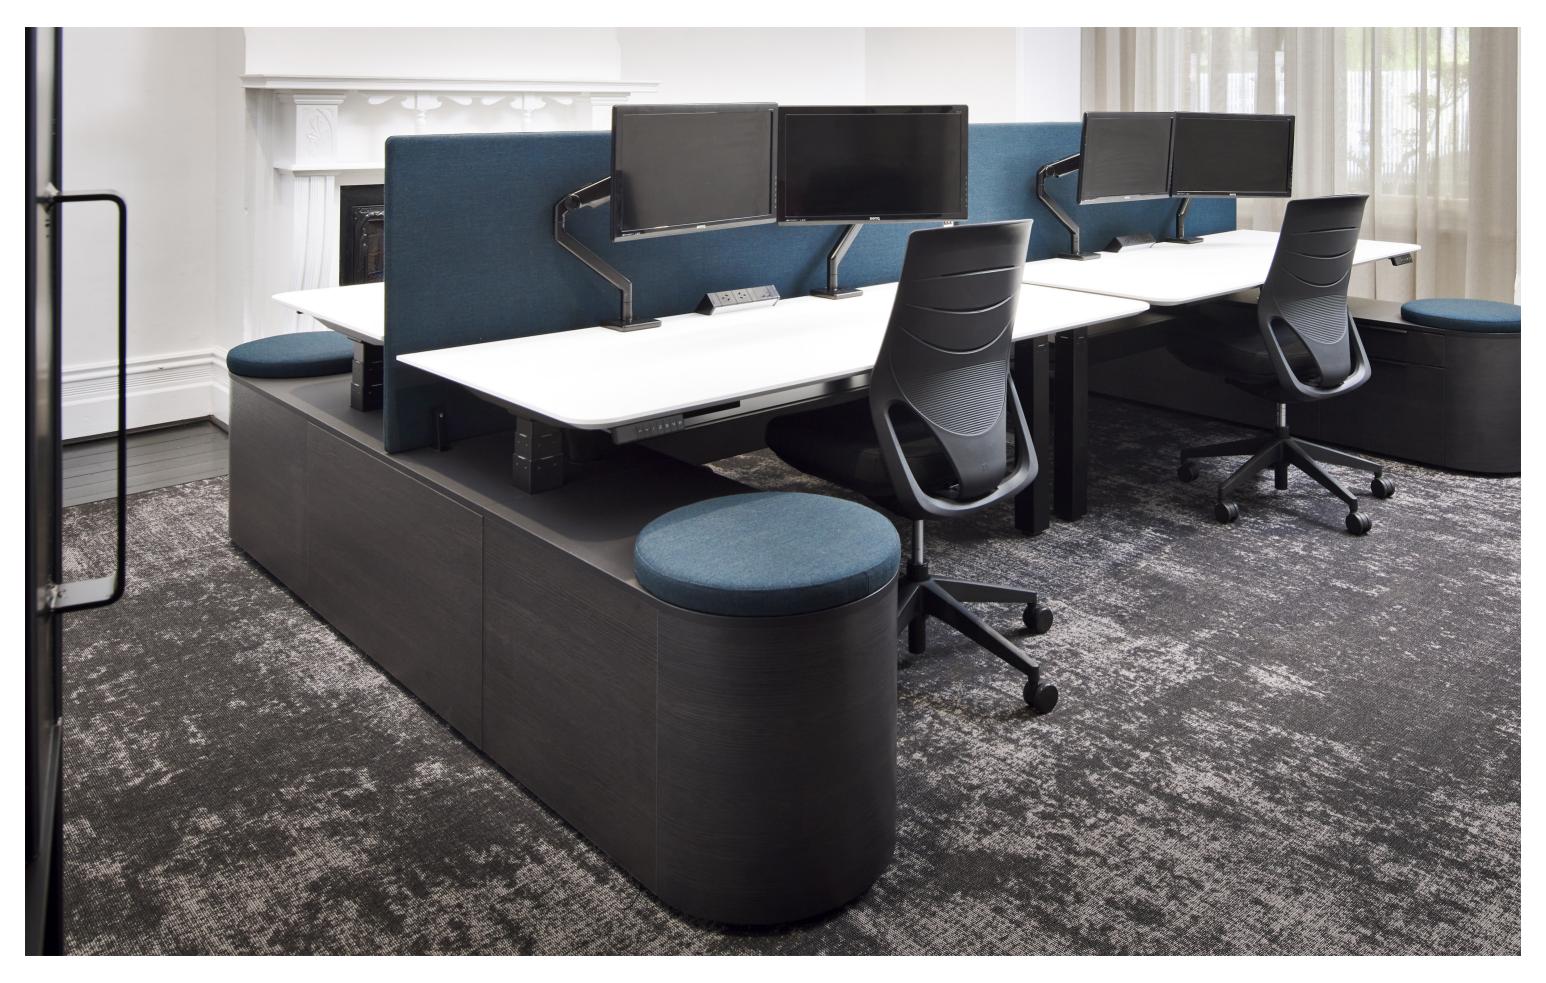

### DuO is designed to increase collaboration and innovation in the workplace, whilst providing warmth and elegance to open

Rather than the conventional way of thinking that collaboration occurs in a meeting space or breakout area, 70% of collaboration actually occurs at the desk.

# So how do organisations enable collaboration at the desk for two people?

DuO helps answer this question. Team members can quickly transition from individual focus work to collaborative work by hosting a team member at their desk.

DuO storage units have been designed to allow guests to sit ergonomically and democratically at a colleague's desk. This allows team members to collaborate quickly without the need to find a dedicated space or meeting room.