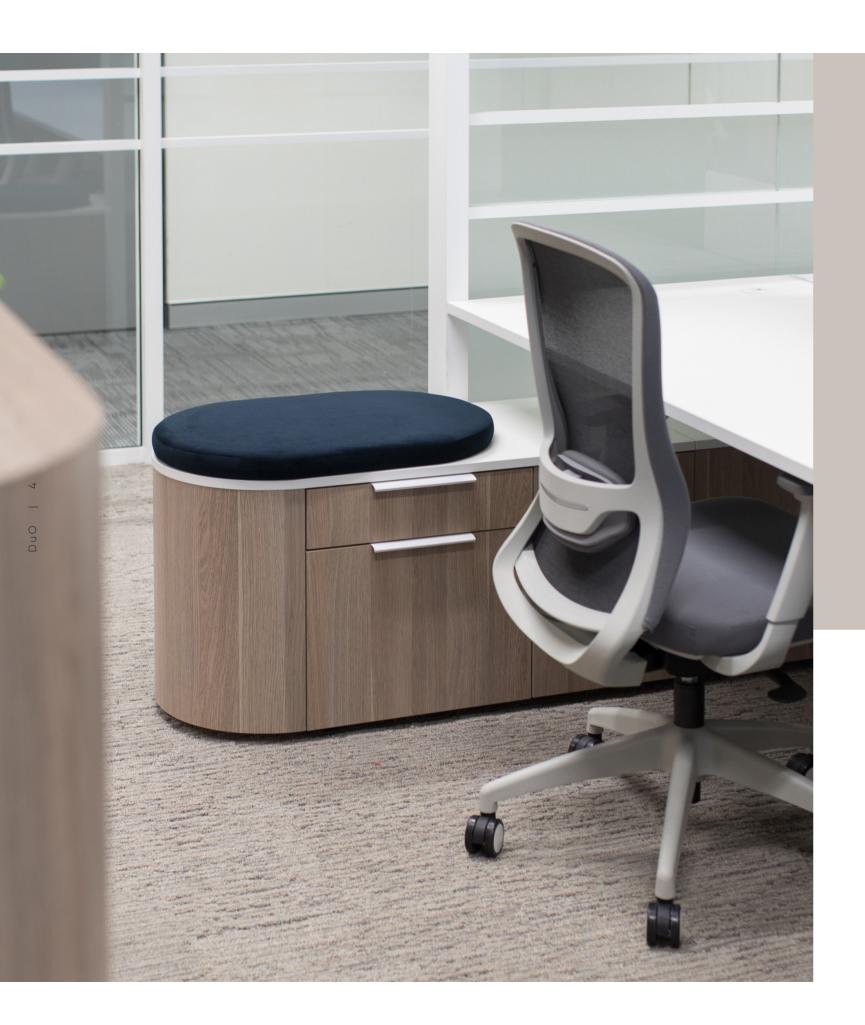

DuO storage units have been designed to allow guests to sit ergonomically and democratically at a colleague's desk. This allows team members to collaborate quickly without the need to find a dedicated space or meeting room.

#### Storage:

- Attractive joinery solution.
- Supports cable management hidden but accessible.
- Retrofittable and adaptable.
- Storage units sit underneath existing footprint.
- Quick grip seat cushion with capsule and circular design options.
- Integrated personal storage with personal drawer, lateral filing, and a personal locker.
- Available in open plan and executive versions.
- Single and double units available.
- Can be extended creating central storage or wall run spines.
- Leg shrouds available.
- Corridor storage versions available with integrated planters.
- 1600mm, 1800mm, 2000mm and custom size worktops available.