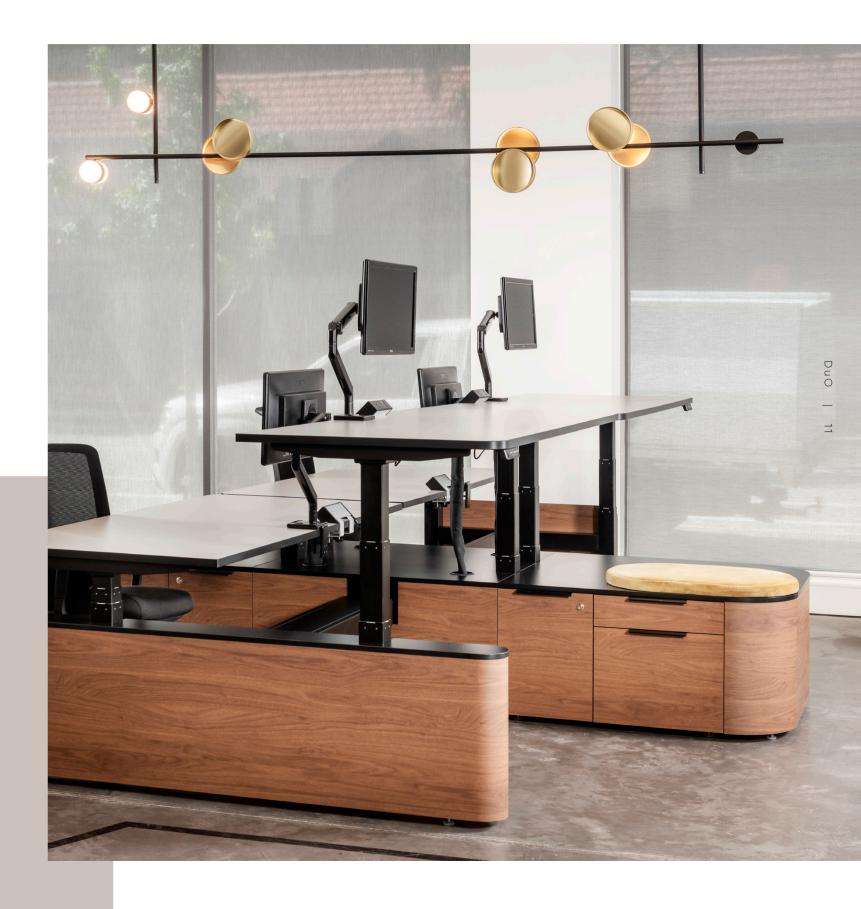

# DuO by 31 Degrees

plan workspaces.

Created in Australia with a vision to produce authentic and long lasting furniture solutions, 31 Degrees emphasises original design combined with ethically and sustainably sourced materials.

### DuO is designed to increase collaboration and innovation in the workplace, whilst providing warmth and elegance to open

Rather than the conventional way of thinking that collaboration occurs in a meeting space or breakout area, 70% of collaboration actually occurs at the desk.

DuO storage units have been designed to allow guests to sit ergonomically and democratically at a colleague's desk. This allows team members to collaborate quickly without the need to find a dedicated space or meeting room.