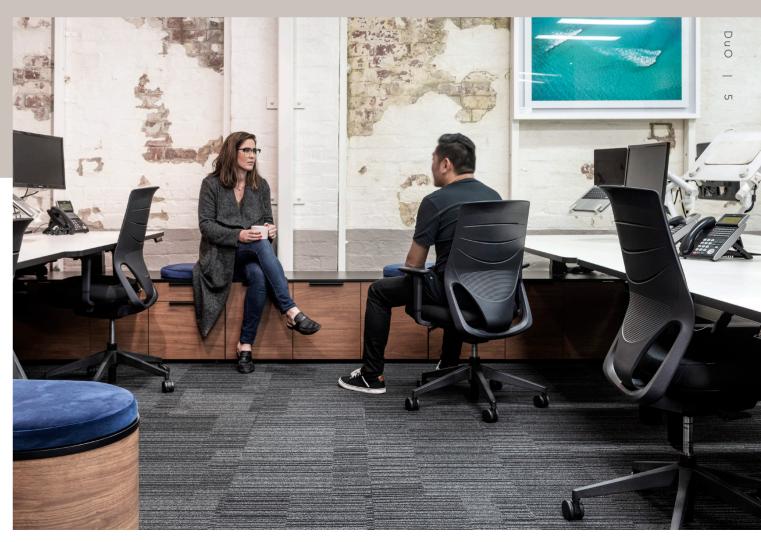

# So how do organisations enable collaboration at the desk for two people?

DuO helps answer this question. Team members can quickly transition from individual focus work to collaborative work by hosting a team member at their desk.

DuO storage units have been designed to allow guests to sit ergonomically and democratically at a colleague's desk. This allows team members to collaborate quickly without the need to find a dedicated space or meeting room.