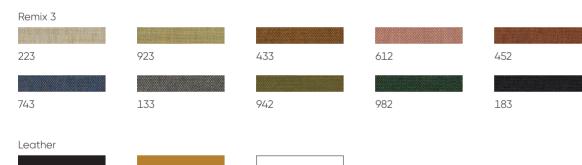

### Mix and match

#### METAL FRAME

White powdercoat

#### WORKTOP / CREDENZA / MODESTY PANEL

#### QUICK GRIP SEAT CUSHION

Walnut

Grey

Black

#### HANDLES

Black

2

\_

ОпО

Brass powdercoat

Custom

Custom finishes available. Warranty: 10 years on all parts. Lead time: 6-8 Weeks from placement of order.

Tan