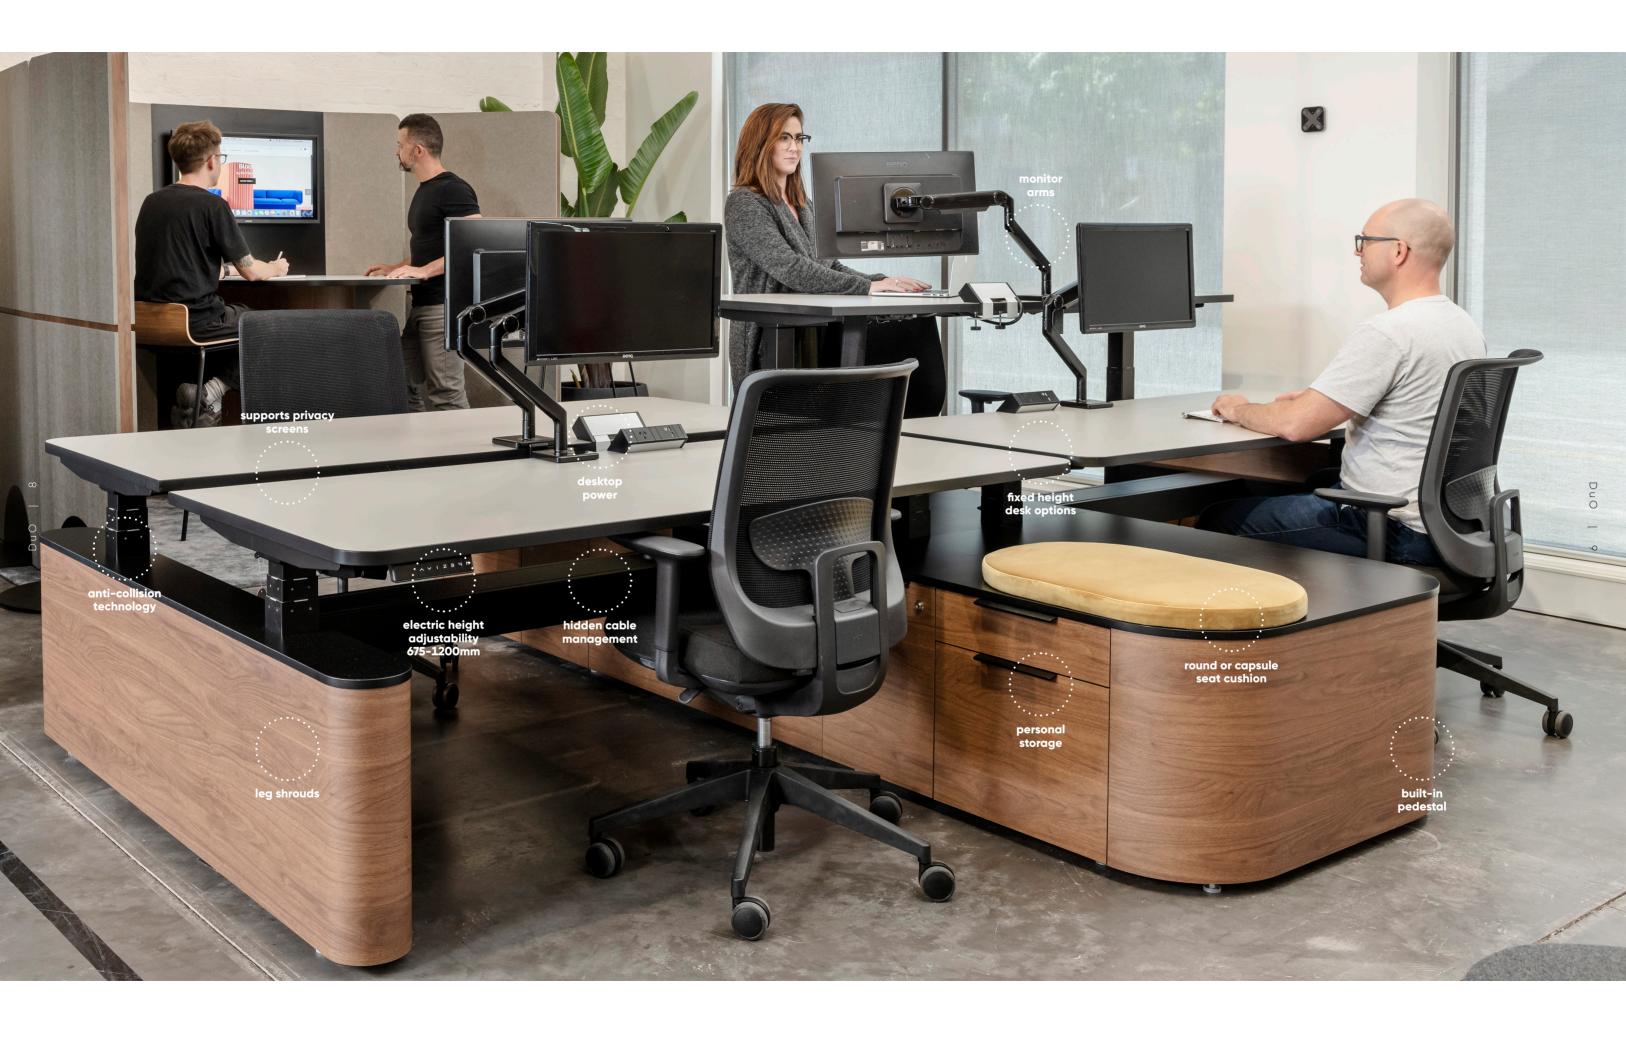

### It's all in the details

#### **DuO features**

#### Storage:

- Attractive joinery solution.
- Supports cable management hidden but accessible.
- Retrofittable and adaptable.
- Storage units sit underneath existing footprint.
- Quick grip seat cushion with capsule and circular design options.
- Integrated personal storage with personal drawer, lateral filing, and a personal locker.
- Available in open plan and executive versions.
- Single and double units available.
- Can be extended creating central storage or wall run spines.
- Leg shrouds available.
- Corridor storage versions available with integrated planters.
- 1600mm, 1800mm, 2000mm and custom size worktops available.

#### Height-adjustable frames:

- Smooth, quiet and fast synchronised legs.
- 100kg weight capacity per leg rating (for straight desk 1800mm x 750mm).
- Height range 675mm to 1200mm with other height ranges available upon request.
- Can be combined with fixed height options, creating

a uniform landscape.

- Push button electric height control with UP/DOWN
- or with a digital readout with memory buttons.
- Anti-collision technology.
- Supports privacy screens either clamped to worktop or independently connected to the central framework.
- Desktop accessories also available, including monitor arms, desktop power and shelving.