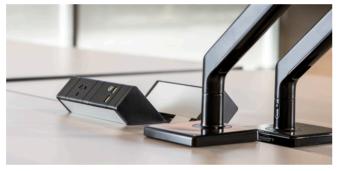

#### Storage:

- Attractive joinery solution.
- Supports cable management hidden but accessible.
- Retrofittable and adaptable.
- Storage units sit underneath existing footprint.
- Quick grip seat cushion with capsule and circular design options.
- Integrated personal storage with personal drawer, lateral filing, and a personal locker.
- Available in open plan and executive versions.
- Single and double units available.
- Can be extended creating central storage or wall run spines.
- Leg shrouds available.
- Corridor storage versions available with integrated planters.
- 1600mm, 1800mm, 2000mm and custom size worktops available.

a uniform landscape.

- Push button electric height control with UP/DOWN
- or with a digital readout with memory buttons.
- Anti-collision technology.
- Supports privacy screens either clamped to worktop or independently connected to the central framework.
- Desktop accessories also available, including monitor arms, desktop power and shelving.