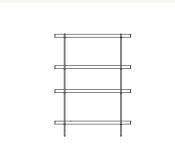

# Tolv

028-2501 Humla 152 tall shelf W1520 x D360 x H1350

028-2502 Humla 100 tall shelf W1000 x D3450 x H1350

028-2604 Humla 100 low shelf W1000 x D345 x H940

028-2601 Humla 100 console W1000 x D345 x H625