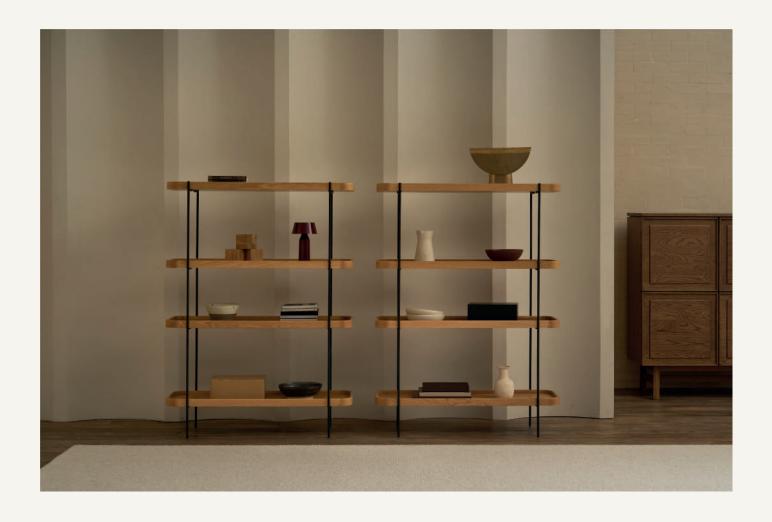

### Humla Shelf

The Humla series is inspired by the timeless quality of the iconic Tray Tables by Hans Bolling. A maximum of functionality with the minimum possible material is achieved by stripping them down to bare essentials. The simple geometry and unpretentious purity will ensure that the design is immune to ageing.

**Designer:** Morten Georgsen

### Materials:

Solid oak edges, MDF+oak veneer shelf panels, powder-coated steel legs.

# Tolv

028-2501 Humla 152 tall shelf W1520 x D360 x H1350

028-2502 Humla 100 tall shelf W1000 x D3450 x H1350

028-2604 Humla 100 low shelf W1000 x D345 x H940

028-2601 Humla 100 console W1000 x D345 x H625