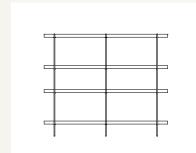

# Tolv

028-2501 Humla 152 tall shelf W1520 x D360 x H1350

028-2502 Humla 100 tall shelf W1000 x D3450 x H1350

028-2604 Humla 100 low shelf W1000 x D345 x H940

028-2601 Humla 100 console W1000 x D345 x H625