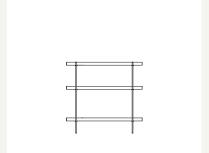

028-2602 Humla 152 low shelf W1520 x D360 x H625

028-2401 Humla 152 TV W1520 x D360 x H450