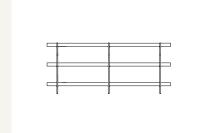

### Humla Shelf

The Humla series is inspired by the timeless quality of the iconic Tray Tables by Hans Bolling. A maximum of functionality with the minimum possible material is achieved by stripping them down to bare essentials. The simple geometry and unpretentious purity will ensure that the design is immune to ageing.

# Tolv

028-2501 Humla 152 tall shelf W1520 x D360 x H1350

028-2502 Humla 100 tall shelf W1000 x D3450 x H1350

028-2604 Humla 100 low shelf W1000 x D345 x H940

028-2601 Humla 100 console W1000 x D345 x H625

028-2602 Humla 152 low shelf W1520 x D360 x H625

028-2401 Humla 152 TV W1520 x D360 x H450