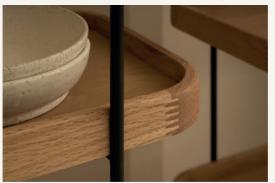

### Humla Shelf

The Humla series is inspired by the timeless quality of the iconic Tray Tables by Hans Bolling. A maximum of functionality with the minimum possible material is achieved by stripping them down to bare essentials. The simple geometry and unpretentious purity will ensure that the design is immune to ageing.

### Materials:

Solid oak edges, MDF+oak veneer shelf panels, powder-coated steel legs.