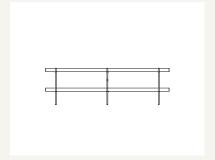

### Humla Shelf

The Humla series is inspired by the timeless quality of the iconic Tray Tables by Hans Bolling. A maximum of functionality with the minimum possible material is achieved by stripping them down to bare essentials. The simple geometry and unpretentious purity will ensure that the design is immune to ageing.

# Tolv

028-2501 Humla 152 tall shelf W1520 x D360 x H1350

028-2502 Humla 100 tall shelf W1000 x D3450 x H1350

028-2604 Humla 100 low shelf W1000 x D345 x H940

028-2601 Humla 100 console W1000 x D345 x H625

028-2602 Humla 152 low shelf W1520 x D360 x H625

028-2401 Humla 152 TV W1520 x D360 x H450