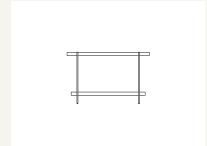

### Humla Shelf

The Humla series is inspired by the timeless quality of the iconic Tray Tables by Hans Bolling. A maximum of functionality with the minimum possible material is achieved by stripping them down to bare essentials. The simple geometry and unpretentious purity will ensure that the design is immune to ageing.

# Tolv

028-2501 Humla 152 tall shelf W1520 x D360 x H1350

028-2502 Humla 100 tall shelf W1000 x D3450 x H1350

028-2604 Humla 100 low shelf W1000 x D345 x H940

028-2601 Humla 100 console W1000 x D345 x H625

028-2602 Humla 152 low shelf W1520 x D360 x H625

028-2401 Humla 152 TV W1520 x D360 x H450