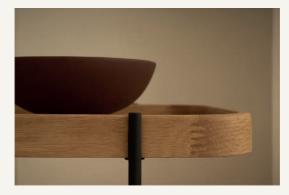

### Humla Shelf

The Humla series is inspired by the timeless quality of the iconic Tray Tables by Hans Bolling. A maximum of functionality with the minimum possible material is achieved by stripping them down to bare essentials. The simple geometry and unpretentious purity will ensure that the design is immune to ageing.

### Materials:

Solid oak edges, MDF+oak veneer shelf panels, powder-coated steel legs.