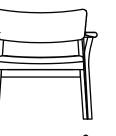

## POISE LOUNGE CHAIR

11001-10 : Poise lounge chair W635 D650 H730

11001-11 : Poise lounge chair with arm W755 D690 H735

## POISE LOUNGE CHAIR

Poise is all about attitude - timeless, comfortable and confident. Created as an exercise in refined design, this well-proportioned chair balances both beauty and practicality. A truly international chair, Poise blends Scandinavian and Asian influences seamlessly through the multicultural lens of an Australian designer.