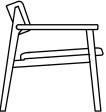

## POISE LOUNGE CHAIR

11001-10 : Poise lounge chair W635 D650 H730

11001-11 : Poise lounge chair with arm W755 D690 H735

## POISE LOUNGE CHAIR

Poise is all about attitude - timeless, comfortable and confident. Created as an exercise in refined design, this well-proportioned chair balances both beauty and practicality. A truly international chair, Poise blends Scandinavian and Asian influences seamlessly through the multicultural lens of an Australian designer.