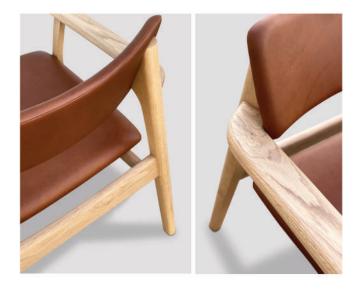

## POISE LOUNGE CHAIR

Poise is all about attitude - timeless, comfortable and confident. Created as an exercise in refined design, this well-proportioned chair balances both beauty and practicality. A truly international chair, Poise blends Scandinavian and Asian influences seamlessly through the multicultural lens of an Australian designer.

FRAME : solid wood FILLING : high density foam, Dacron fiber

DESIGN : Patryk Koca

light oak - montana canyon

black - bigello salt & pepper

light oak - heritage saddle