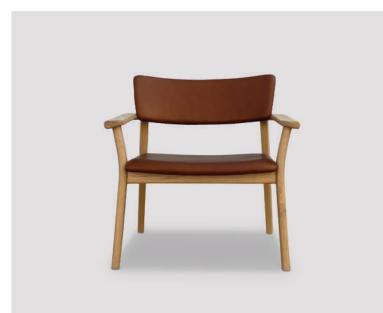

## POISE LOUNGE CHAIR

11001-10 : Poise lounge chair W635 D650 H730

11001-11 : Poise lounge chair with arm W755 D690 H735

## POISE LOUNGE CHAIR

Poise is all about attitude - timeless, comfortable and confident. Created as an exercise in refined design, this well-proportioned chair balances both beauty and practicality. A truly international chair, Poise blends Scandinavian and Asian influences seamlessly through the multicultural lens of an Australian designer.

FRAME : solid wood FILLING : high density foam, Dacron fiber

DESIGN : Patryk Koca

light oak - montana canyon

black - bigello salt & pepper

light oak - heritage saddle