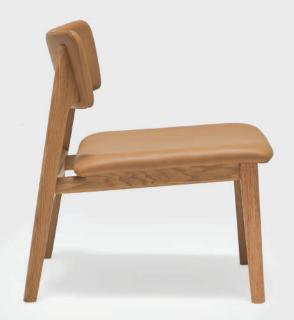

## POISE LOUNGE CHAIR

11001-10 : Poise lounge chair W635 D650 H730

11001-11 : Poise lounge chair with arm W755 D690 H735

## POISE LOUNGE CHAIR

Poise is all about attitude - timeless, comfortable and confident. Created as an exercise in refined design, this well-proportioned chair balances both beauty and practicality. A truly international chair, Poise blends Scandinavian and Asian influences seamlessly through the multicultural lens of an Australian designer.

FRAME : solid wood FILLING : high density foam, Dacron fiber

DESIGN : Patryk Koca

light oak - montana canyon

black - bigello salt & pepper

light oak - heritage saddle