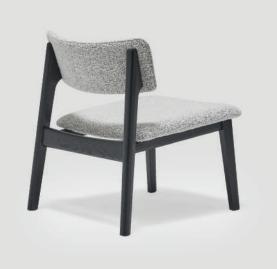

## POISE LOUNGE CHAIR

11001-10 : Poise lounge chair W635 D650 H730

11001-11 : Poise lounge chair with arm W755 D690 H735

## POISE LOUNGE CHAIR

Poise is all about attitude - timeless, comfortable and confident. Created as an exercise in refined design, this well-proportioned chair balances both beauty and practicality. A truly international chair, Poise blends Scandinavian and Asian influences seamlessly through the multicultural lens of an Australian designer.

FRAME : solid wood FILLING : high density foam, Dacron fiber

DESIGN : Patryk Koca

light oak - montana canyon

black - bigello salt & pepper

light oak - heritage saddle