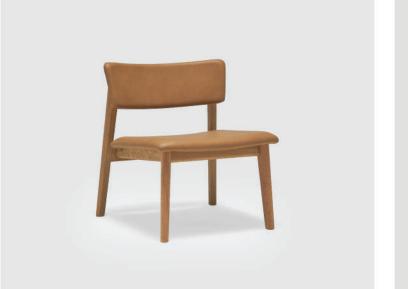

## POISE LOUNGE CHAIR

11001-10 : Poise lounge chair W635 D650 H730

11001-11 : Poise lounge chair with arm W755 D690 H735

## POISE LOUNGE CHAIR

Poise is all about attitude - timeless, comfortable and confident. Created as an exercise in refined design, this well-proportioned chair balances both beauty and practicality. A truly international chair, Poise blends Scandinavian and Asian influences seamlessly through the multicultural lens of an Australian designer.

FRAME : solid wood FILLING : high density foam, Dacron fiber

DESIGN : Patryk Koca

light oak - montana canyon

black - bigello salt & pepper

light oak - heritage saddle