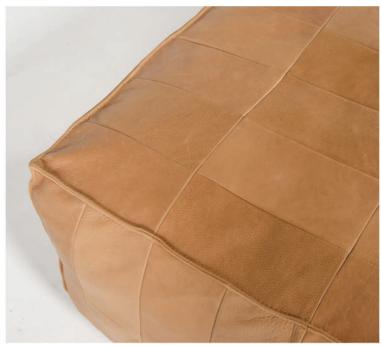

## TANBO & TOFU OTTOMANS

Tanbo ottoman is an exercise in waste reduction. By re-purposing the surplus leather cuts from regular sofa production a beautiful patchwork is created, reminiscent of the rice fields known in Japan as Tanbo. The foam filling is also sourced from production surplus, giving this stool an extremely low carbon footprint.