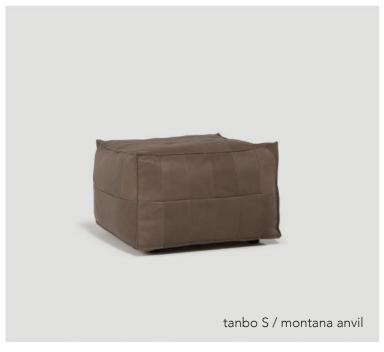

## TANBO & TOFU OTTOMANS

Tanbo ottoman is an exercise in waste reduction. By re-purposing the surplus leather cuts from regular sofa production a beautiful patchwork is created, reminiscent of the rice fields known in Japan as Tanbo. The foam filling is also sourced from production surplus, giving this stool an extremely low carbon footprint.