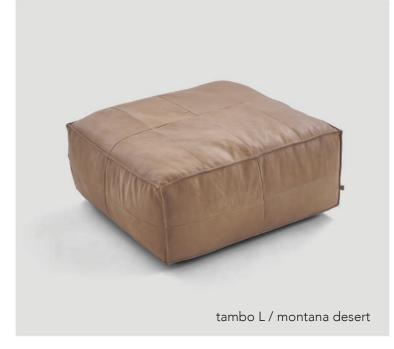

## TANBO & TOFU OTTOMANS

Tanbo ottoman is an exercise in waste reduction. By re-purposing the surplus leather cuts from regular sofa production a beautiful patchwork is created, reminiscent of the rice fields known in Japan as Tanbo. The foam filling is also sourced from production surplus, giving this stool an extremely low carbon footprint.