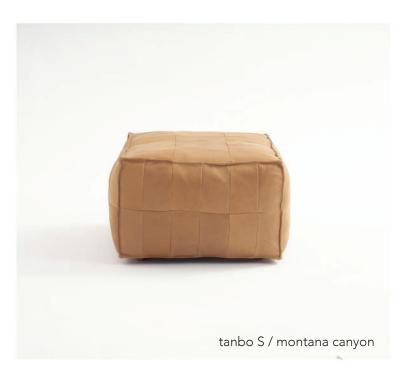

## Sketch

Tofu S / westlake harbour grey

Tanbo S / montana canyon

## TANBO & TOFU OTTOMANS

Tanbo ottoman is an exercise in waste reduction. By re-purposing the surplus leather cuts from regular sofa production a beautiful patchwork is created, reminiscent of the rice fields known in Japan as Tanbo. The foam filling is also sourced from production surplus, giving this stool an extremely low carbon footprint.