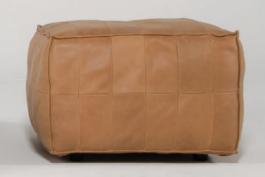

## TANBO & TOFU OTTOMANS

Tanbo ottoman is an exercise in waste reduction. By re-purposing the surplus leather cuts from regular sofa production a beautiful patchwork is created, reminiscent of the rice fields known in Japan as Tanbo. The foam filling is also sourced from production surplus, giving this stool an extremely low carbon footprint.