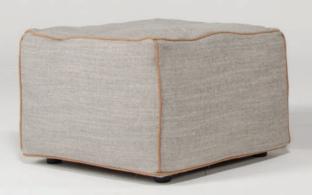

## Sketch

Tofu S / westlake harbour grey

Tanbo S / montana canyon

## TANBO & TOFU OTTOMANS

**3007-68 : Tofu S** W680 D680 H420 (fabric only)

**3006-83 : Tanbo L** W830 D830 H420 (leather only)

© 2021 sketch-interior.com 0521