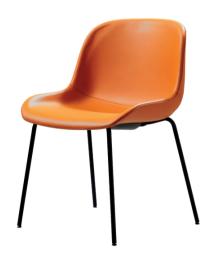

### **4 LEG METAL CHAIR**

The 4 leg version with is tubular steel frame is the ideal visitor and training chair option.

Dimensions: 570mm W x 520mm D x 790mm H Seat Height - 420mm With Arms - Arm height 610mm