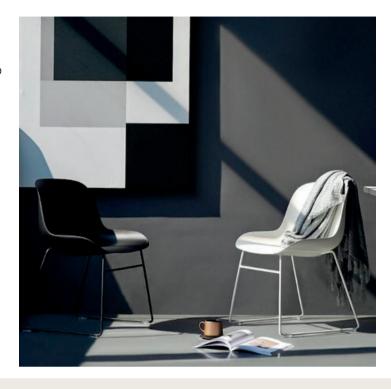

#### **SLED CHAIR**

The sled chair with its generous seat and ergonomic back sits effortless on the thin rod sled frame.

Dimensions: 525mm W x 505mm D x 780mm H Seat Height - 420mm With Arms - Arm height 610mm

### **4 LEG METAL CHAIR**

The 4 leg version with is tubular steel frame is the ideal visitor and training chair option.

Dimensions: 570mm W x 520mm D x 790mm H Seat Height - 420mm With Arms - Arm height 610mm