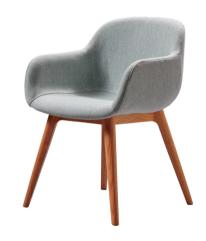

### **4 LEG TIMBER CHAIR**

The 4 leg timber base is made from Beech and painted Black or natural oak as standard. Other finishes available upon request.

Dimensions: 525mm W x 520mm D x 760mm H Seat Height - 420mm With Arms - Arm height 610mm