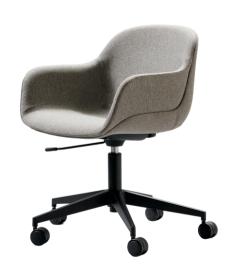

#### **5 STAR GAS LIFT SWIVEL CHAIR**

The 5 star gas lift base on castors comes with a gas lift for height adjustment and an ergonomic rocking mechanism, perfect for longer meetings or catch ups.

Dimensions: 660mm W x 682mm D x 790mm H Seat Height - 430mm - 530mm With Arms - Arm height 610mm - 730mm