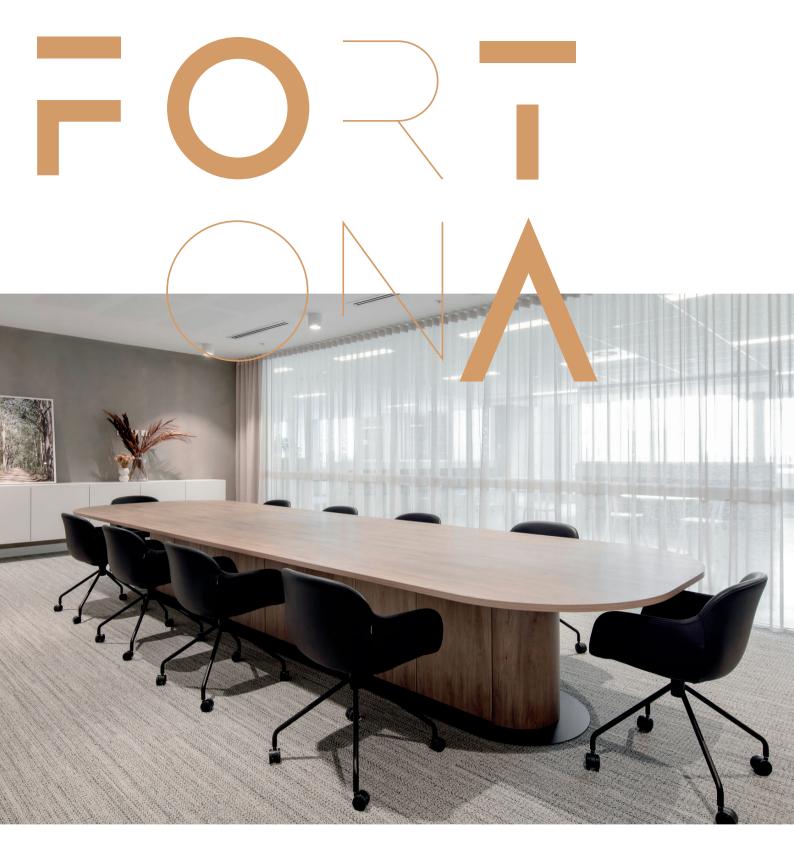

### **Fortona**

The Fortona seating range plays with concept of using components and piecing them together to create a family of seating that can be suitable to different needs and styles.

Available in 5 different shell types:

### **4 STAR SWIVEL CHAIR**

The 4 star swivel frame on castors comes with an ergonomic rocking mechanism, perfect for conference and meeting room applications.

Dimensions: 682mm W x 682mm D x 780mm H Seat Height - 450mm With Arms - Arm height 640mm