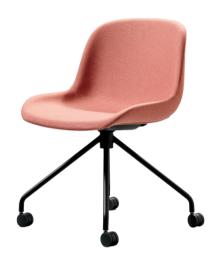

### **4 STAR SWIVEL CHAIR**

The 4 star swivel frame on castors comes with an ergonomic rocking mechanism, perfect for conference and meeting room applications.

Dimensions: 682mm W x 682mm D x 780mm H Seat Height - 450mm With Arms - Arm height 640mm