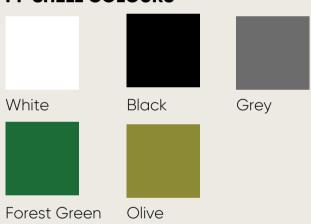

# inners>/C[

### inners>ACE

### **Fortona**

The Fortona seating range plays with concept of using components and piecing them together to create a family of seating that can be suitable to different needs and styles.

Available in 5 different shell types:

#### **NO ARMS**

- PP only
- PP outer shell with upholstered inner
- Fully upholstered

### **WITH ARMS**

- PP outer shell with upholstered inner
- Fully upholstered





### **PP SHELL COLOURS**



### **SPECIFICATIONS**

FRAME: Powder coated black as standard. Other finishes available POA.

WARRANTY: 10 years

WEIGHT RATING: Recommended 140kg

### **CHAIR TYPES**

## inners>ACE

#### **SLED CHAIR**

The sled chair with its generous seat and ergonomic back sits effortless on the thin rod sled frame.

Dimensions: 525mm W x 505mm D x 780mm H Seat Height - 420mm With Arms - Arm height 610mm



### **4 LEG METAL CHAIR**

The 4 leg version with is tubular steel frame is the ideal visitor and training chair option.

Dimensions: 570mm W x 520mm D x 790mm H Seat Height - 420mm With Arms - Arm height 610mm



### **SLED STOOL**

The sled stool frame is made from rod steel with a reinforced footrest supported by plastic glides.

Dimensions: 530mm W x 515mm D x 1045mm H Seat Height - 680mm