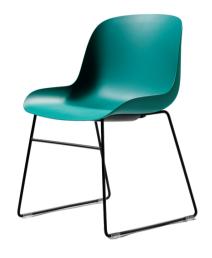

#### **SLED CHAIR**

The sled chair with its generous seat and ergonomic back sits effortless on the thin rod sled frame.

Dimensions: 525mm W x 505mm D x 780mm H Seat Height - 420mm With Arms - Arm height 610mm