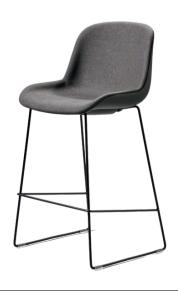

### **SLED STOOL**

The sled stool frame is made from rod steel with a reinforced footrest supported by plastic glides.

Dimensions: 530mm W x 515mm D x 1045mm H Seat Height - 680mm