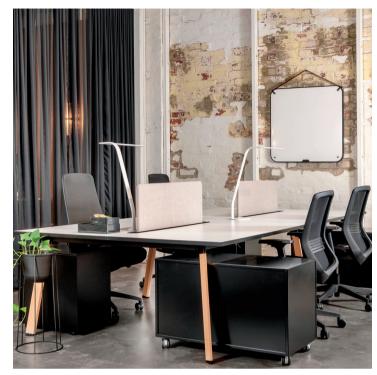

### **Landscapes Workstation**

Create the perfect landscape where you work.

Landscapes is ideal for individuals, teams and mobile workers.

With a one leg design combined with an adjustable rail system, many combinations can be achieved. This includes a single desk, a team workstation, a hot desk, office desk, or a meeting tables.

Custom designed tapered leg, in levelling glides, integrated cable management, and multiple screen options available.

#### **FINISHES**

Worktops are available in melamine or timber veneer.

Legs are available in white and black as standard with a variety of powdercoat colours available upon request.

With optional Ashwood woodgrain-look finish on the legs. Frame under structure is in black powder coat.