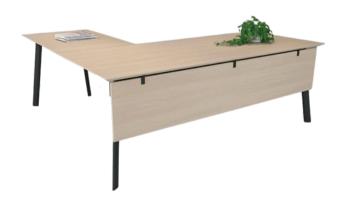

#### **WORKTOP SIZES**

**Back to Back Cluster -**2, 4, 6 or 8 person

L Shaped

### FREESTANDING DESK

Sizes: 1500, 1800mm L x 600, 800mm D Custom sizes available