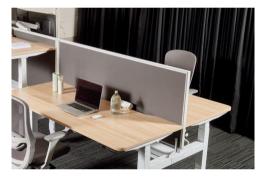

### **Screens Types**

Framed with accessory rail Fabric or Echopanel

Frameless Recycled PET Custom colours

Perspex Clear, frosted or coloured

### **Optional Accessories**

Screen hung Bookshelves, Name Plates, Paper trays, Task Lighting and Divider screens.

Power/Data, Monitor Arms, Laptop holders, **CPU** holders and Soft Wiring.

In desk chargers