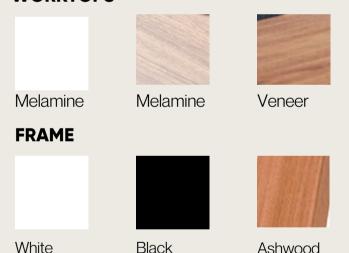

#### **WORKTOPS**

#### **FINISHES**

Worktops are available in melamine or timber veneer.

Legs are available in white and black as standard with a variety of powdercoat colours available upon request.

With optional Ashwood woodgrain-look finish on the legs. Frame under structure is in black powder coat.