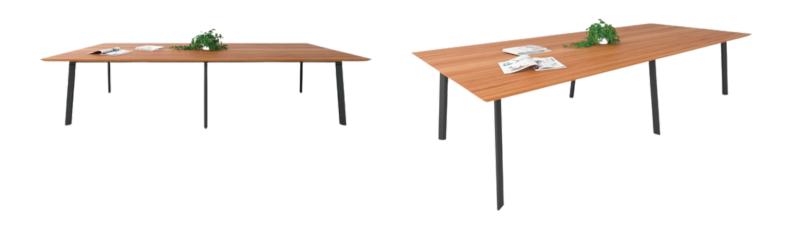

### **MEETING TABLES**

Sizes: from 1800L x 800D. Custom sizes and multi leg options available