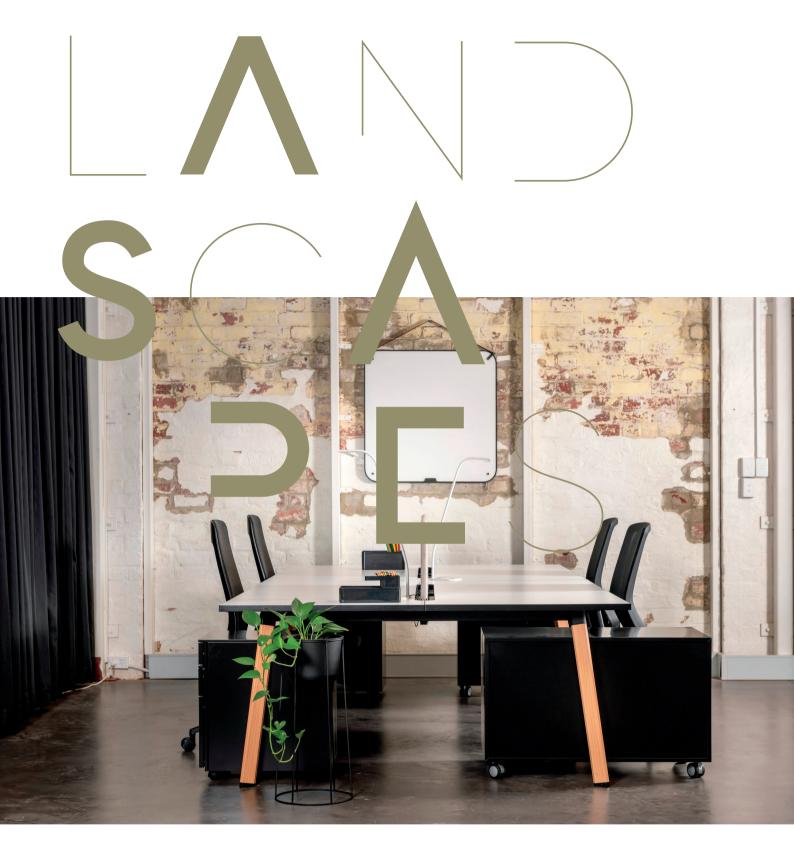

### **Landscapes Workstation**

Create the perfect landscape where you work.

Landscapes is ideal for individuals, teams and mobile workers.

With a one leg design combined with an adjustable rail system, many combinations can be achieved. This includes a single desk, a team workstation, a hot desk, office desk, or a meeting tables.

Custom designed tapered leg, in levelling glides, integrated cable management, and multiple screen options available.