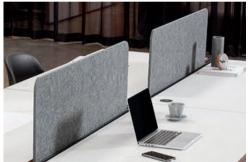

### **Screens Types**

Framed with accessory rail Fabric or Echopanel

Frameless Recycled PET Custom colours

Perspex Clear, frosted or coloured

### **Optional Accessories**

Screen hung Bookshelves, Name Plates, Paper trays, Task Lighting and Divider screens.

Power/Data, Monitor Arms, Laptop holders, **CPU** holders and Soft Wiring.

In desk chargers