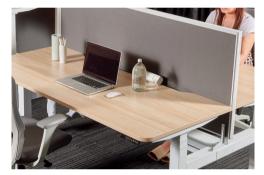

### **Screens Types**

Framed with accessory rail Fabric or Echopanel

Frameless Recycled PET Custom colours

Perspex Clear, frosted or coloured

#### **Optional Accessories**

Screen hung Bookshelves, Name Plates, Paper trays, Task Lighting and Divider screens.

Power/Data, **CPU** holders and Soft Wiring.

In desk chargers