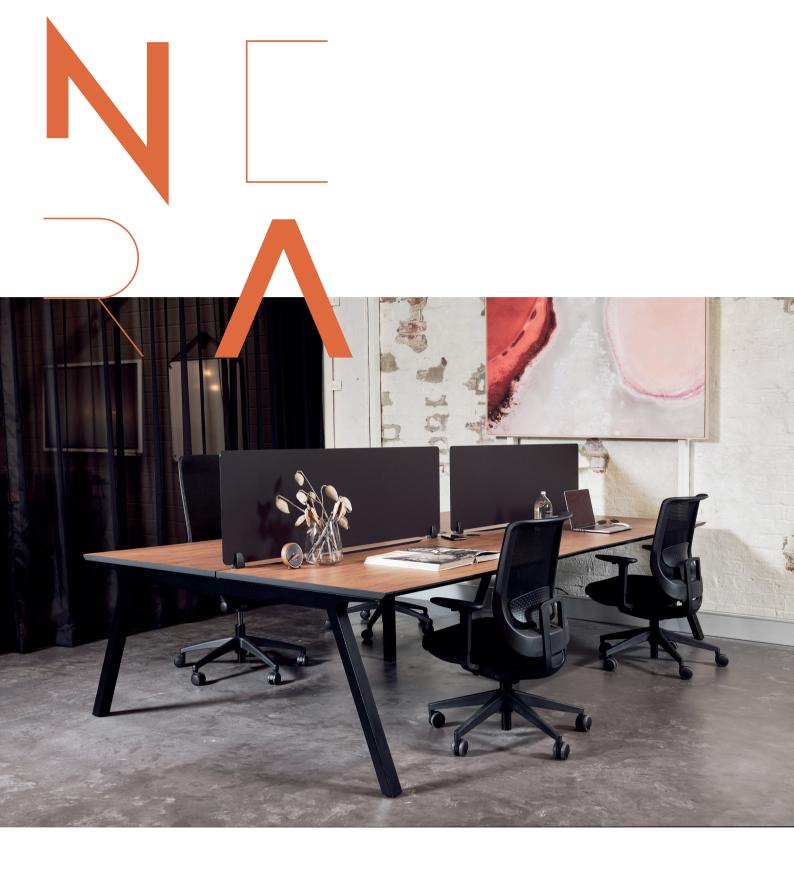

### **Nera Workstation**

The Nera Workstation is the perfect splayed leg detail to compliment a contemporary space. With a one shared tapered leg design combined with an adjustable rail system, many workspace combinations can be achieved to offer a complete family of products.

This includes workstation clusters, hot desks, office desks, rectangular meeting tables, round meeting tables and high tables.

#### **FINISHES**

Worktop features a melamine or timber veneer with a black powdercoat frame under structure from Laminex and Polytec.

Legs are available in white or black as standard. Other variety of powdercoat colours available upon request.