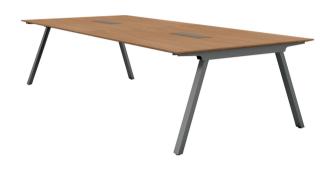

#### **MEETING TABLES**

#### **FREESTANDING DESK**

Sizes: from 1800L x 800D. Custom sizes and multi leg options available

Sizes: 1500/1800mm L x 600/800mm D Custom sizes available