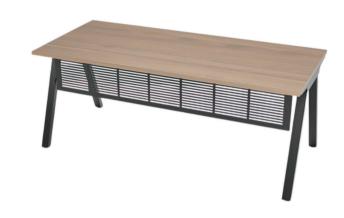

#### **FREESTANDING DESK**

Sizes: from 1800L x 800D. Custom sizes and multi leg options available

Sizes: 1500/1800mm L x 600/800mm D Custom sizes available