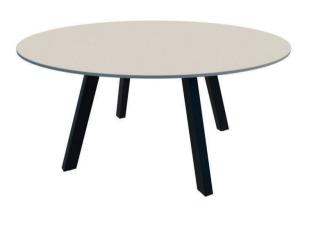

#### **ROUND TABLES**

Sizes: 1000mm, 1200mm or 1500mm DIA Custom sizes available