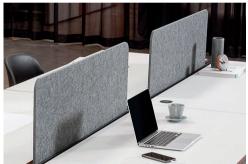

### **Screens Types**

Framed with accessory rail Fabric or Echopanel

Frameless Recycled PET Custom colours

Perspex Clear, frosted or coloured

#### **Optional Accessories**

Screen hung Bookshelves, Name Plates, Paper trays, Task Lighting and Divider screens.

Power/Data, **CPU** holders and Soft Wiring.

In desk chargers