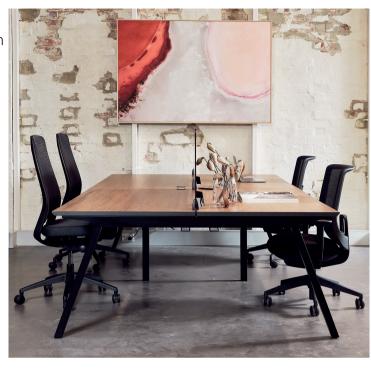

# inners>ACE

### inners > ACE

### **Nera Workstation**

The Nera Workstation is the perfect splayed leg detail to compliment a contemporary space. With a one shared tapered leg design combined with an adjustable rail system, many workspace combinations can be achieved to offer a complete family of products.

This includes workstation clusters, hot desks, office desks, rectangular meeting tables, round meeting tables and high tables.



#### **WORKTOPS**





Melamine

Melamine

Veneer

#### **FRAME**





White

Black

#### **SPECIFICATIONS**

WORKTOP DIMENSIONS: 1500 or 1800mm Long x 600 or 800mm Deep. Other sizes available on request.

WARRANTY: 10 years

#### **FINISHES**

Worktop features a melamine or timber veneer with a black powdercoat frame under structure from Laminex and Polytec.

Legs are available in white or black as standard. Other variety of powdercoat colours available upon request.



### inners>ACE

#### CONFIGURATIONS

#### **WORKTOP SIZES**



**Single** 



**Back to Back Cluster -**2, 4, 6 or 8 person



L Shaped

### **Screens Types**



Framed with accessory rail Fabric or Echopanel



Frameless Recycled PET Custom colours



Perspex Clear, frosted or coloured

#### **Optional Accessories**