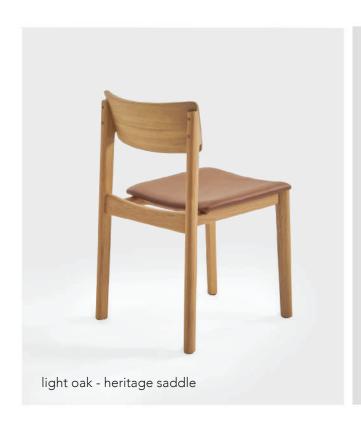

MATERIAL: Wood seat version: solid oak

Upholstered seat version: solid oak with plywood seat panel, high density foam.

DESIGN: Patryk Koca

© 2021 sketch-interior.com 0621

© 2021 sketch-interior.com 0621