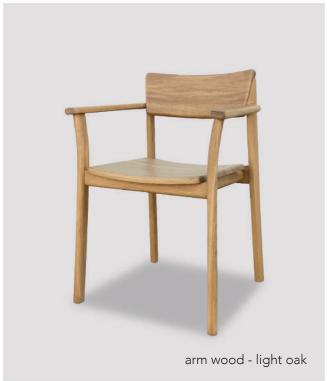

## Sketch

527-1201: Poise chair wood seat

W490 D520 H790

527-1202 : Poise chair upholstered seat

W490 D520 H790

527-1201 : Poise arm chair wood seat

W575 D520 H790

527-1204 : Poise arm chair upholstered seat

## POISE CHAIR

The Poise chair is a prime example of the synergy between Sketch and designer Patryk Koca, featuring many subtle curves and angles interacting in ways which appear deceptively simple and natural, but demand technical know-how and discipline at the drawing board, and precision in execution in the factory to make it appear effortless and flowing.

MATERIAL: Wood seat version: solid oak

Upholstered seat version: solid oak with plywood seat panel, high density foam.

DESIGN: Patryk Koca

© 2021 sketch-interior.com 0621

© 2021 sketch-interior.com 0621