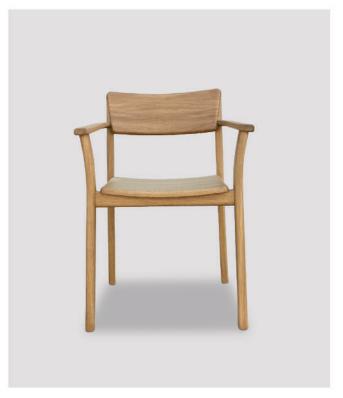

## Sketch

527-1201: Poise chair wood seat

W490 D520 H790

527-1202 : Poise chair upholstered seat

W490 D520 H790

527-1201 : Poise arm chair wood seat

W575 D520 H790

527-1204 : Poise arm chair upholstered seat

W575 D520 H790

© 2021 sketch-interior.com 0621

## POISE CHAIR

The Poise chair is a prime example of the synergy between Sketch and designer Patryk Koca, featuring many subtle curves and angles interacting in ways which appear deceptively simple and natural, but demand technical know-how and discipline at the drawing board, and precision in execution in the factory to make it appear effortless and flowing.

MATERIAL: Wood seat version: solid oak

Upholstered seat version: solid oak with plywood seat panel, high density foam.

DESIGN: Patryk Koca

© 2021 sketch-interior.com 0621

© 2021 sketch-interior.com 0621