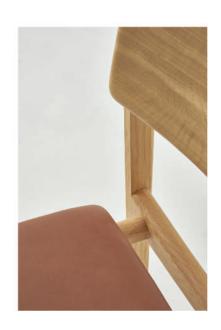

## POISE CHAIR

The Poise chair is a prime example of the synergy between Sketch and designer Patryk Koca, featuring many subtle curves and angles interacting in ways which appear deceptively simple and natural, but demand technical know-how and discipline at the drawing board, and precision in execution in the factory to make it appear effortless and flowing.

MATERIAL: Wood seat version: solid oak

Upholstered seat version: solid oak with plywood seat panel, high density foam.

DESIGN: Patryk Koca

© 2021 sketch-interior.com 0621

© 2021 sketch-interior.com 0621