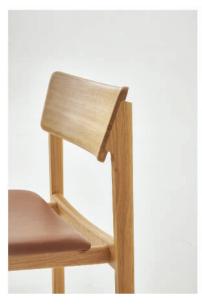

## POISE CHAIR

The Poise chair is a prime example of the synergy between Sketch and designer Patryk Koca, featuring many subtle curves and angles interacting in ways which appear deceptively simple and natural, but demand technical know-how and discipline at the drawing board, and precision in execution in the factory to make it appear effortless and flowing.

MATERIAL: Wood seat version: solid oak

Upholstered seat version: solid oak with plywood seat panel, high density foam.

DESIGN: Patryk Koca

© 2021 sketch-interior.com 0621

© 2021 sketch-interior.com 0621