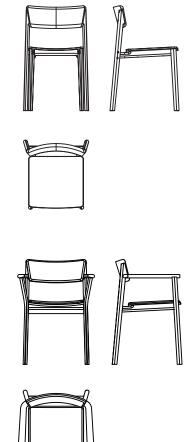

## Sketch

527-1201: Poise chair wood seat

W490 D520 H790

527-1202 : Poise chair upholstered seat

W490 D520 H790

527-1201 : Poise arm chair wood seat

W575 D520 H790

527-1204 : Poise arm chair upholstered seat

W575 D520 H790

© 2021 sketch-interior.com 0621