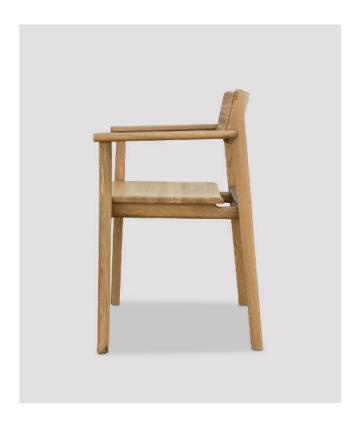

## Sketch

527-1201: Poise chair wood seat

W490 D520 H790

527-1202 : Poise chair upholstered seat

W490 D520 H790

527-1201 : Poise arm chair wood seat

W575 D520 H790

527-1204 : Poise arm chair upholstered seat

## POISE CHAIR

The Poise chair is a prime example of the synergy between Sketch and designer Patryk Koca, featuring many subtle curves and angles interacting in ways which appear deceptively simple and natural, but demand technical know-how and discipline at the drawing board, and precision in execution in the factory to make it appear effortless and flowing.

MATERIAL: Wood seat version: solid oak

Upholstered seat version: solid oak with plywood seat panel, high density foam.

DESIGN: Patryk Koca

© 2021 sketch-interior.com 0621

© 2021 sketch-interior.com 0621