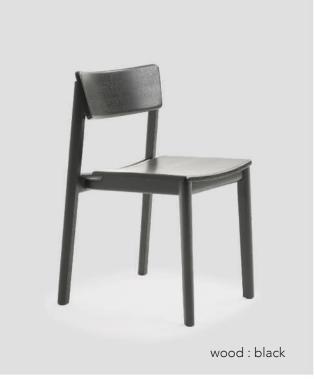

MATERIAL: Wood seat version: solid oak

Upholstered seat version: solid oak with plywood seat panel, high density foam.

DESIGN: Patryk Koca

© 2021 sketch-interior.com 0621

© 2021 sketch-interior.com 0621