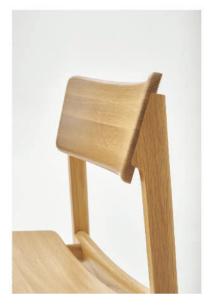

## POISE CHAIR

The Poise chair is a prime example of the synergy between Sketch and designer Patryk Koca, featuring many subtle curves and angles interacting in ways which appear deceptively simple and natural, but demand technical know-how and discipline at the drawing board, and precision in execution in the factory to make it appear effortless and flowing.

MATERIAL: Wood seat version: solid oak

Upholstered seat version: solid oak with plywood seat panel, high density foam.

DESIGN: Patryk Koca

© 2021 sketch-interior.com 0621

© 2021 sketch-interior.com 0621