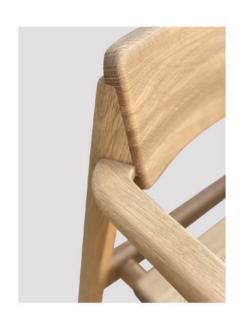

## POISE CHAIR

The Poise chair is a prime example of the synergy between Sketch and designer Patryk Koca, featuring many subtle curves and angles interacting in ways which appear deceptively simple and natural, but demand technical know-how and discipline at the drawing board, and precision in execution in the factory to make it appear effortless and flowing.

MATERIAL: Wood seat version: solid oak

Upholstered seat version: solid oak with plywood seat panel, high density foam.

DESIGN: Patryk Koca

© 2021 sketch-interior.com 0621

© 2021 sketch-interior.com 0621