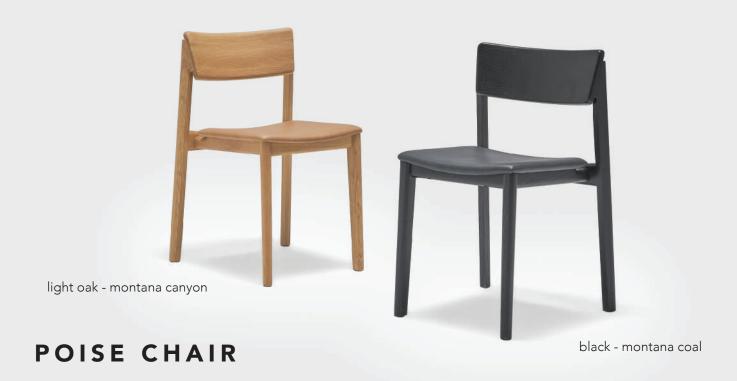

## POISE CHAIR

The Poise chair is a prime example of the synergy between Sketch and designer Patryk Koca, featuring many subtle curves and angles interacting in ways which appear deceptively simple and natural, but demand technical know-how and discipline at the drawing board, and precision in execution in the factory to make it appear effortless and flowing.