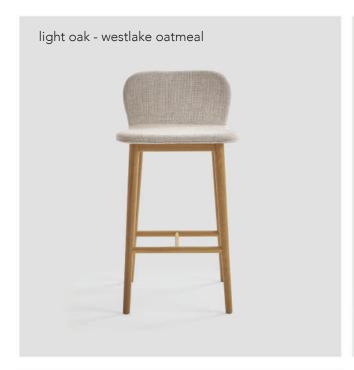

## **PUDDLE STOOL**

The curved silhouette of the Puddle chair has a character that can be both playful and elegant at the same time. Its unpretentious and timeless form is distinctly Scandinavian, and is equally appealing either as a wood seat or upholstered for a softer, warmer experience.

MATERIAL: Solid oak frame, plywood seat, high density foam on upholstered version

DESIGN: Wooden Stories

© 2021 sketch-interior.com 0621