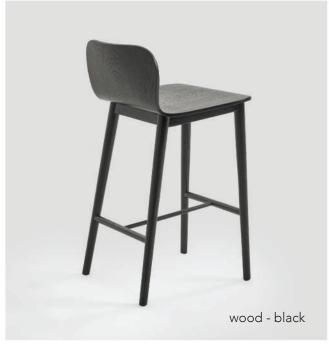

## **PUDDLE STOOL**

The curved silhouette of the Puddle chair has a character that can be both playful and elegant at the same time. Its unpretentious and timeless form is distinctly Scandinavian, and is equally appealing either as a wood seat or upholstered for a softer, warmer experience.

526-1301 : Puddle counter wood seat

W470 D520 H870

526-1302 : Puddle counter upholstered seat

W470 D520 H870

526-1303 : Puddle bar wood seat

W465 D480 H970

526-1304 : Puddle bar upholstered seat

W465 D480 H970