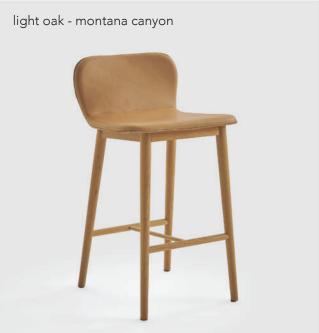

## **PUDDLE STOOL**

The curved silhouette of the Puddle chair has a character that can be both playful and elegant at the same time. Its unpretentious and timeless form is distinctly Scandinavian, and is equally appealing either as a wood seat or upholstered for a softer, warmer experience.

526-1301 : Puddle counter wood seat

W470 D520 H870

526-1302 : Puddle counter upholstered seat

W470 D520 H870

526-1303 : Puddle bar wood seat

W465 D480 H970

526-1304 : Puddle bar upholstered seat

W465 D480 H970