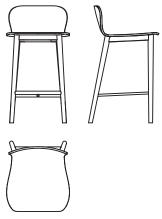

526-1301 : Puddle counter wood seat

W470 D520 H870

526-1302 : Puddle counter upholstered seat

W470 D520 H870

526-1303 : Puddle bar wood seat

W465 D480 H970

526-1304 : Puddle bar upholstered seat

W465 D480 H970