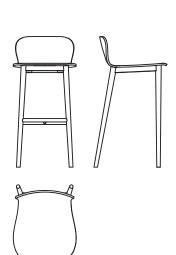

526-1301 : Puddle counter wood seat

W470 D520 H870

526-1302 : Puddle counter upholstered seat

W470 D520 H870

526-1303 : Puddle bar wood seat

W465 D480 H970

526-1304 : Puddle bar upholstered seat

W465 D480 H970