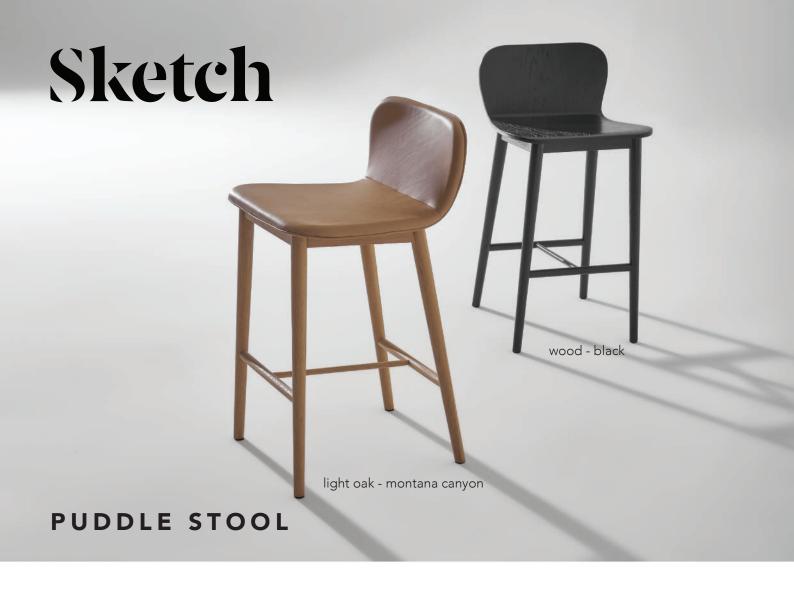

## **PUDDLE STOOL**

The curved silhouette of the Puddle chair has a character that can be both playful and elegant at the same time. Its unpretentious and timeless form is distinctly Scandinavian, and is equally appealing either as a wood seat or upholstered for a softer, warmer experience.

MATERIAL: Solid oak frame, plywood seat, high density foam on upholstered version

DESIGN: Wooden Stories

© 2021 sketch-interior.com 0621