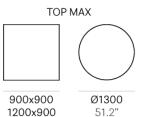

Ø965 - 695x695 Ø38.0"- 27.4x27.4"

1200x900 35.4x35.4" 47.2x35.4" FRAME FINISHES

POWDER COATED FRAME (VIEW FINISHES AND MATERIALS)

FINISHES AND MATERIALS

PRESS

Our website uses cookies, also of third parties, to provide you with a personalised service. Browsing on our website means that you have accepted their use. To change the configuration or get more information we invite you to read our Privacy Policy.