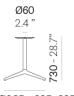

Ø965 - 695x695 Ø38.0"- 27.4x27.4"

1200x900 35.4x35.4" 47.2x35.4" FRAME FINISHES

POWDER COATED FRAME (VIEW FINISHES AND MATERIALS)

FINISHES AND MATERIALS

PRESS

Our website uses cookies, also of third parties, to provide you with a personalised service. Browsing on our website means that you have accepted their use. To change the configuration or get more information we invite you to read our Privacy Policy.