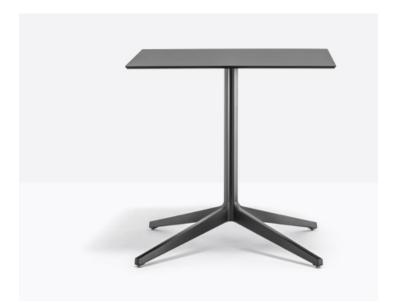

## YPSILON 4 4795 🕈 🖻 👂 🖪

DESIGN: JORGE PENSI DESIGN STUDIO

When the sophisticated aluminium die-casting technology meets the design, the result is Ypsilon table collection, lightweight and easy to handle. Table with four aluminium legs and extruded aluminium column, available combined with tops of different sizes and finishes.