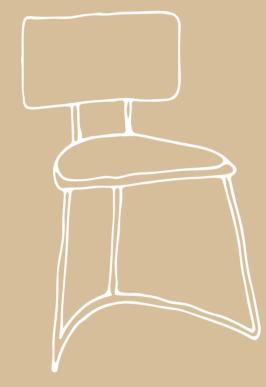

## Boomerang chair by Cardeoli

| Dimensions | All measurements are approxima<br>Chair V                                                      |
|------------|------------------------------------------------------------------------------------------------|
| Packaging  | 1pcs 64 x 64 x 86<br>Weight / 12,50kg                                                          |
| Materials  | Paint coated iron structure / gold<br>Plywood backrest and seat cover<br>Upholstered seat top. |

## MISSANA

ate and in cm. Width /54 Depth /54 Height /76 Seat /46

d / copper or chromed iron structure. ered with a natural oak wood layer.

t us at: missana@missana.com