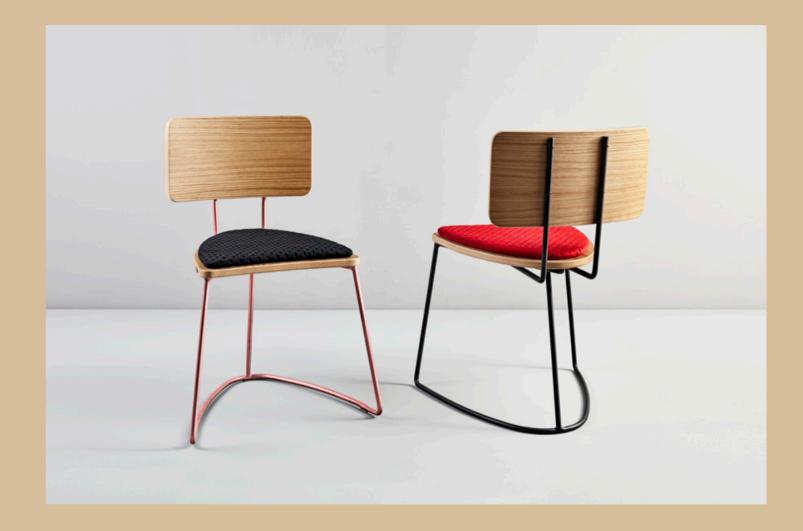

## Boomerang chair by Cardeoli

| Dimensions | All measurements are approxima<br>Chair V                                                      |
|------------|------------------------------------------------------------------------------------------------|
| Packaging  | 1pcs 64 x 64 x 86<br>Weight / 12,50kg                                                          |
| Materials  | Paint coated iron structure / gold<br>Plywood backrest and seat cover<br>Upholstered seat top. |

## MISSANA

ate and in cm. Width /54 Depth /54 Height /76 Seat /46

d / copper or chromed iron structure. ered with a natural oak wood layer.

t us at: missana@missana.com