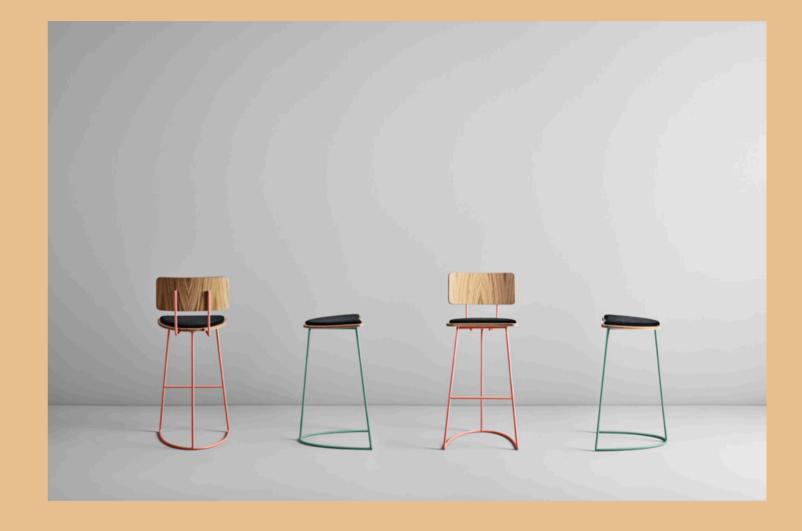

**Dimensions** All measurements are approximate and in cm.

3ar stool without backrest Width /4/ Depth /48 Height //

ckaging Bar stool with backrest 1pcs 57 x 58 x 118

Weight / 12,50kg

al stool without backlest 1 pcs 37 x 30 x 03

Weight / 11kg

Materials Paint coated iron structure / gold / copper chromed iron structure

Plywood backrest and seat covered with a natural Oak wood laver.

Upholstered seat top.

The Boomerang bar stool, same as all Cardeoli's designs, has a very profound architectural influence.