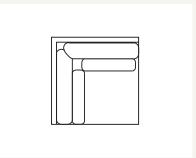

## Tolv

Island modules seat height 460

3005-41-3 1 arm LHF W1100 x D1050 x H880

3005-42-3 1 arm RHF W1100 x D1050 x H880

3005-10-3 no-arm W1040 x D1050 x H880

3005-49-3 corner W1050 x D1050 x H880

3005-60-3 stool W1050 x D1050 x H370