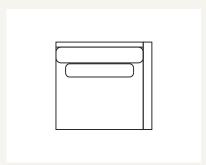

## Tolv

Island modules seat height 460

3005-41-3 1 arm LHF W1100 x D1050 x H880

3005-42-3 1 arm RHF W1100 x D1050 x H880

3005-10-3 no-arm W1040 x D1050 x H880

3005-49-3 corner W1050 x D1050 x H880

3005-60-3 stool W1050 x D1050 x H370