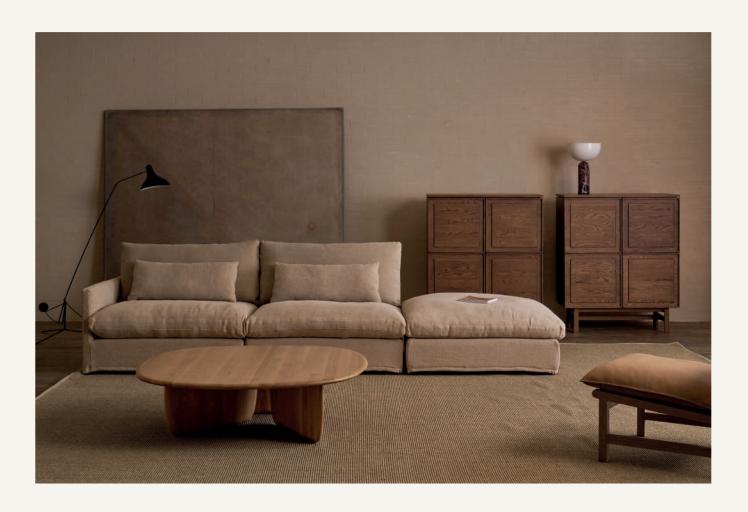

### Island Modular Sofa

It's all about kicking back with the family - pets and children welcome.

### **Toly**

Combining ultimate comfort with flexibility, the  ${\it 5}$  basic modules can be combined together to make unlimited configurations.

#### Materials:

Solid pine frame, steel Nozag springs with elastic belt webbing, high density foam, memory foam, feather & ball-fiber filling. Cover easily removable for cleaning.

Seat cushions are reversible, extending the life of the sofa.

## Tolv

Island modules seat height 460

3005-41-3 1 arm LHF W1100 x D1050 x H880

3005-42-3 1 arm RHF W1100 x D1050 x H880

3005-10-3 no-arm W1040 x D1050 x H880

3005-49-3 corner W1050 x D1050 x H880

3005-60-3 stool W1050 x D1050 x H370