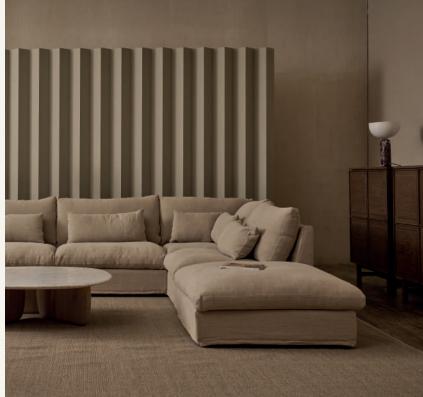

### Island Modular Sofa

It's all about kicking back with the family - pets and children welcome.

### **Toly**

Combining ultimate comfort with flexibility, the  ${\it 5}$  basic modules can be combined together to make unlimited configurations.

#### Materials:

Solid pine frame, steel Nozag springs with elastic belt webbing, high density foam, memory foam, feather & ball-fiber filling. Cover easily removable for cleaning.

Seat cushions are reversible, extending the life of the sofa.