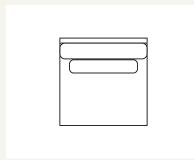

## Tolv

Island modules seat height 460

3005-41-3 1 arm LHF W1100 x D1050 x H880

3005-42-3 1 arm RHF W1100 x D1050 x H880

3005-10-3 no-arm W1040 x D1050 x H880

3005-49-3 corner W1050 x D1050 x H880

3005-60-3 stool W1050 x D1050 x H370