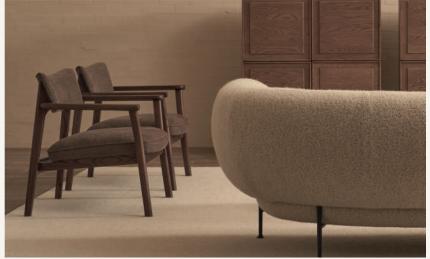

### Poise Lounge Chair

Poise is all about attitude - timeless, comfortable and confident. Created as an exercise in refined design, this well-proportioned chair balances both beauty and practicality. A truly international chair, Poise blends Scandinavian and Asian influences seamlessly through the multicultural lens of an Australian designer.

The Poise Lounge Chair is available in three configurations: 1) Poise Lounge Chair Soft - with extra cushioning in the seat and backrest (with arms)

- 2) Poise Lounge Chair a thinner profile with firmer seating, more suited to commercial spaces. (no arms)
- 3) Poise Lounge Chair with arms the same firm seating and thin profile as the original lounge chair, but with arms.