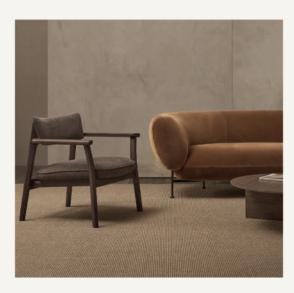

### Poise Lounge Chair

Poise is all about attitude - timeless, comfortable and confident. Created as an exercise in refined design, this well-proportioned chair balances both beauty and practicality. A truly international chair, Poise blends Scandinavian and Asian influences seamlessly through the multicultural lens of an Australian designer.

The Poise Lounge Chair is available in three configurations: 1) Poise Lounge Chair Soft - with extra cushioning in the seat and backrest (with arms)

- 2) Poise Lounge Chair a thinner profile with firmer seating, more suited to commercial spaces. (no arms)
- 3) Poise Lounge Chair with arms the same firm seating and thin profile as the original lounge chair, but with arms.