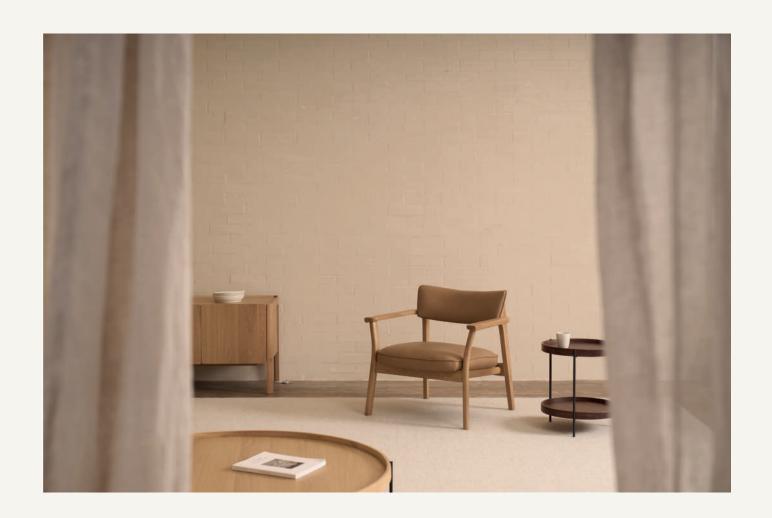

### Poise Lounge Chair

Poise is all about attitude - timeless, comfortable and confident. Created as an exercise in refined design, this well-proportioned chair balances both beauty and practicality. A truly international chair, Poise blends Scandinavian and Asian influences seamlessly through the multicultural lens of an Australian designer.

The Poise Lounge Chair is available in three configurations: 1) Poise Lounge Chair Soft - with extra cushioning in the seat and backrest (with arms)

- 2) Poise Lounge Chair a thinner profile with firmer seating, more suited to commercial spaces. (no arms)
- 3) Poise Lounge Chair with arms the same firm seating and thin profile as the original lounge chair, but with arms.