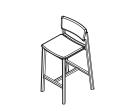

Poise counter chair 527-1301 wood (SH670) 527-1302 upholstered seat (SH680) 527-1305 upholstered back and seat (SH680) W460 x D500 x H920

Poise bar chair 527-1303 wood (SH770) 527-1304 upholstered seat (SH780) 527-1306 upholstered back and seat (SH780) W460 x D510 x H990