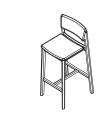

Poise counter chair 527-1301 wood (SH670) 527-1302 upholstered seat (SH680) 527-1305 upholstered back and seat (SH680) W460 x D500 x H920

Poise bar chair 527-1303 wood (SH770) 527-1304 upholstered seat (SH780) 527-1306 upholstered back and seat (SH780) W460 x D510 x H990