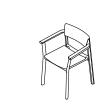

#### Poise Chair

The Poise chair is a prime example of the synergy between Tolv and designer Patryk Koca, featuring many subtle curves and angles interacting in ways which appear deceptively simple and natural, but demand technical know-how and discipline at the drawing board, and precision in execution in the factory to make it appear effortless and flowing.

Stockists: See our website for stockists details.

Poise chair 527-1201 wood 527-1202 upholstered seat 527-1205 upholstered back and seat W490 x D520 x H790

Poise arm chair 527-1203 wood 527-1204 upholstered seat 527-1206 upholstered back and seat W575 x D520 x H790