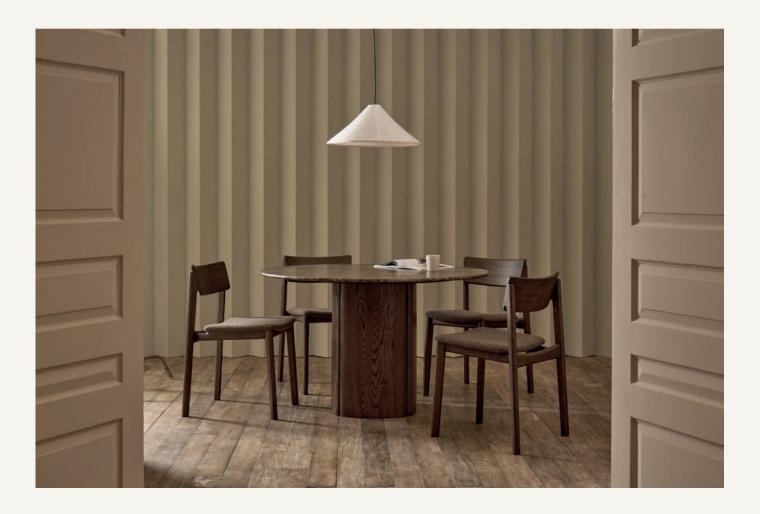

#### Poise Chair

The Poise chair is a prime example of the synergy between Tolv and designer Patryk Koca, featuring many subtle curves and angles interacting in ways which appear deceptively simple and natural, but demand technical know-how and discipline at the drawing board, and precision in execution in the factory to make it appear effortless and flowing.

Stockists: See our website for stockists details.

Poise chair 527-1201 wood 527-1202 upholstered seat 527-1205 upholstered back and seat W490 x D520 x H790

Poise arm chair 527-1203 wood 527-1204 upholstered seat 527-1206 upholstered back and seat W575 x D520 x H790