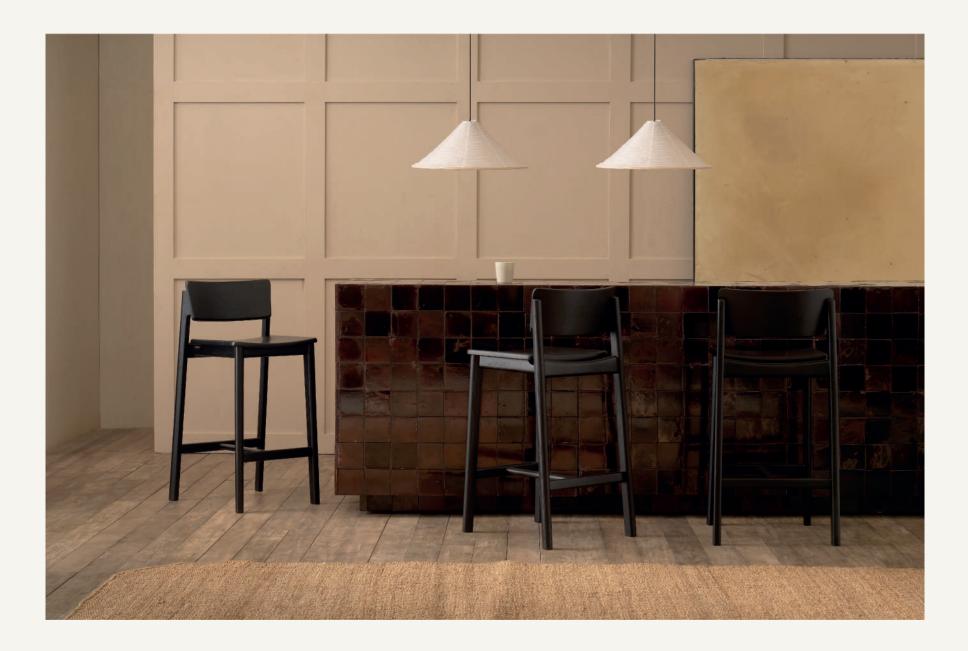

Poise counter chair 527-1301 wood (SH670) 527-1302 upholstered seat (SH680) 527-1305 upholstered back and seat (SH680) W460 x D500 x H920

Poise bar chair 527-1303 wood (SH770) 527-1304 upholstered seat (SH780) 527-1306 upholstered back and seat (SH780) W460 x D510 x H990