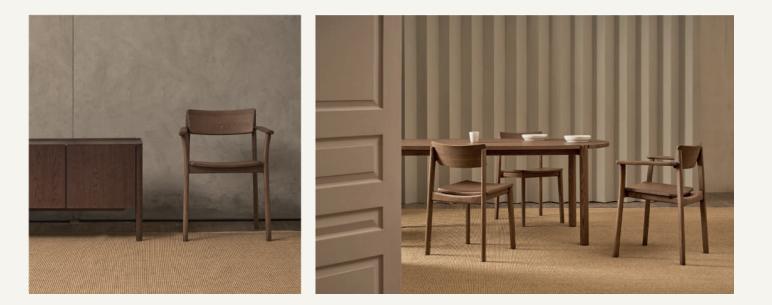

#### Poise Chair

The Poise chair is a prime example of the synergy between Tolv and designer Patryk Koca, featuring many subtle curves and angles interacting in ways which appear deceptively simple and natural, but demand technical know-how and discipline at the drawing board, and precision in execution in the factory to make it appear effortless and flowing.

Stockists: See our website for stockists details.

Poise chair 527-1201 wood 527-1202 upholstered seat 527-1205 upholstered back and seat W490 x D520 x H790

Poise arm chair 527-1203 wood 527-1204 upholstered seat 527-1206 upholstered back and seat W575 x D520 x H790