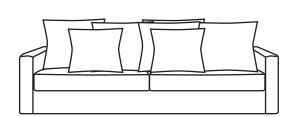

### **3003-10 : Sloopy chair**

W980 D970 H925 Includes 2 scatters (1\*80x65, 1\*65x35)

#### 3003-930 : Sloopy 203

W2030 D970 H925 Includes 6 scatters (4\*65x65, 2\*55x55)

#### 3003-35 : Sloopy 230

W2300 D1020 H925 Includes 7 scatters (5\*65x65, 2\*55x55)

#### 3003-40 : Sloopy 260

W2600 D1020 H925 Includes 7 scatters (5\*65x65, 2\*55x55)

3003-60 : Sloopy stool

W980 D670 H420

© 2021 sketch-interior.com 0421