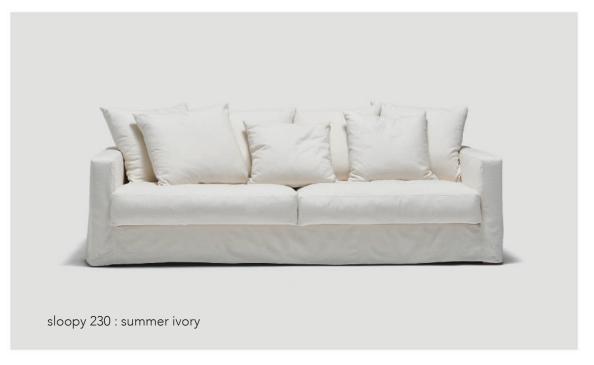

## **SLOOPY SOFA**

sloopy 230: asa ink

#### 3003-35 : Sloopy 230

W2300 D1020 H925 Includes 7 scatters (5\*65x65, 2\*55x55)