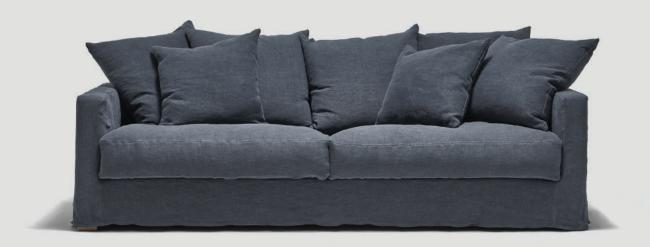

## **SLOOPY SOFA**

sloopy 230: asa ink

## SLOOPY SOFA

Sloopy is what happens when the slip-cover sofa is given the Sketch treatment. The ultimate in soft, feathery, irresistible comfort. Shabby and casual, looks best when messy.

MATERIAL : Solid pine frame, steel Nozag springs with elastic belt webbing, high density foam, feather & ball-fiber filling.

Cover easily removable for cleaning.

**DESIGN**: Wooden Stories

© 2021 sketch-interior.com 0421

© 2021 sketch-interior.com 0421