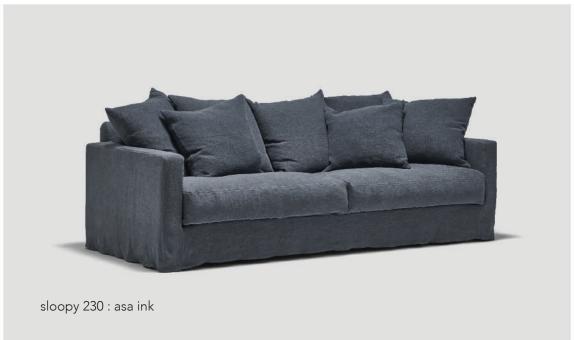

#### 3003-35 : Sloopy 230

W2300 D1020 H925 Includes 7 scatters (5\*65x65, 2\*55x55)