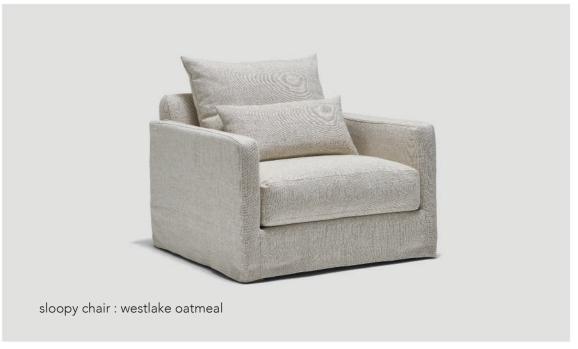

### **3003-10 : Sloopy chair**

W980 D970 H925 Includes 2 scatters (1\*80x65, 1\*65x35)