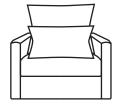

### **3003-10 : Sloopy chair**

W980 D970 H925 Includes 2 scatters (1\*80x65, 1\*65x35)