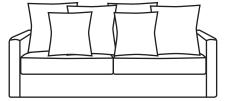

#### 3003-930 : Sloopy 203

W2030 D970 H925 Includes 6 scatters (4\*65x65, 2\*55x55)