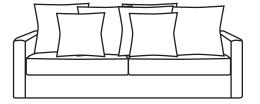

#### 3003-35 : Sloopy 230

W2300 D1020 H925 Includes 7 scatters (5\*65x65, 2\*55x55)

#### 3003-40 : Sloopy 260

W2600 D1020 H925 Includes 7 scatters (5\*65x65, 2\*55x55)

3003-60 : Sloopy stool

W980 D670 H420

© 2021 sketch-interior.com 0421