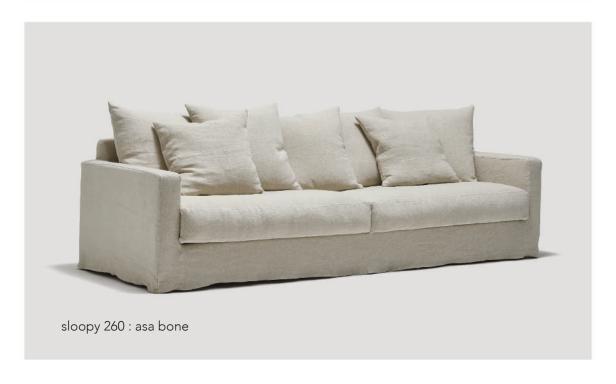

#### 3003-40 : Sloopy 260

W2600 D1020 H925 Includes 7 scatters (5\*65x65, 2\*55x55)

3003-60 : Sloopy stool

W980 D670 H420

© 2021 sketch-interior.com 0421