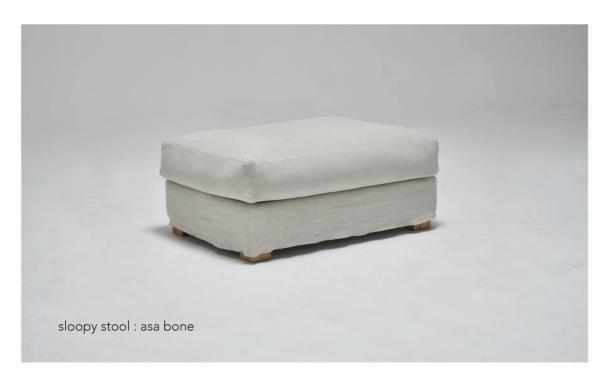

#### 3003-40 : Sloopy 260

W2600 D1020 H925 Includes 7 scatters (5\*65x65, 2\*55x55)

3003-60 : Sloopy stool

W980 D670 H420

© 2021 sketch-interior.com 0421