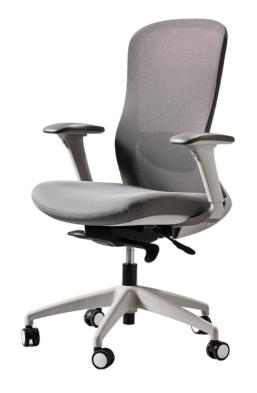

## **Neo Task Chair**

Ergonomics and design The Neo task chair combines both.

The contoured backrest design of the Neo Task chair provides a very comfortable and ergonomic sitting experience and works in harmony with the moulded foam seat cushion.

With an adjustable lumbar, and seat depth adjustment as standard, Neo suits 95% of body types straight out of the box.

Italian multi function mechanism with 5 locking positions and 50mm seat slider.

4D adjustable arms as standard.

Moulded seat foam

Black Nylon base with gas lift adjustment.

Adjustable lumber support