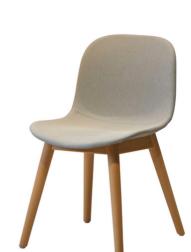

#### **LIGHT 4 LEG TIMBER CHAIR**

The 4 Leg timber chair comes in natural beech finish, only available without arms, with or without upholstery. Perfect for casual breakout spaces or visitors spaces.

Dimensions: W 525mm D 520mm H 755mm SH 420mm