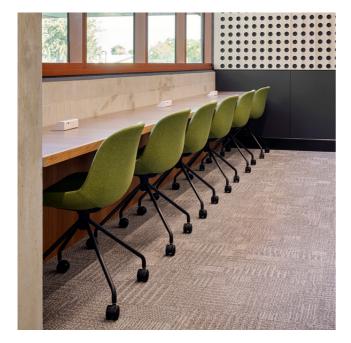

#### LIGHT 4 STAR BASE ON CASTORS

The 4 star base on castors comes with an ergonomic rocking mechanism, perfect for conference and meeting room applications. Available in a Black powdercoat as standard.