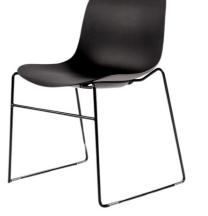

#### LIGHT SLED STACKABLE CHAIR

The light sled chair is stackable up to 6 high. The sled chair frame is available in black powder coat as standard.

Dimensions: W 525mm D 520mm H 750mm SH 440mm