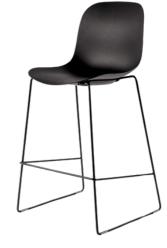

#### LIGHT STOOL WITH METAL SLED BASE

The light sled stool frame is made from rod steel with a reinforced footrest supported by plastic glides, available in Black powder coat as standard.

Dimensions: W 430mm D 460mm H 1040mm SH 750mm