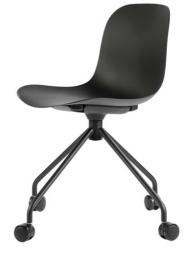

#### LIGHT 4 STAR BASE ON CASTORS

The 4 star base on castors comes with an ergonomic rocking mechanism, perfect for conference and meeting room applications. Available in a Black powdercoat as standard.

Dimensions: W 525mm D 520mm H 755mm SH 420mm