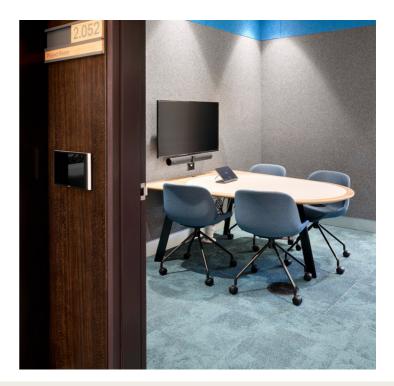

#### LIGHT 4 STAR BASE ON CASTORS

The 4 star base on castors comes with an ergonomic rocking mechanism, perfect for conference and meeting room applications. Available in a Black powdercoat as standard.