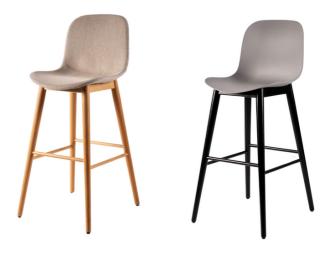

#### LIGHT BAR STOOL WITH TIMBER BASE

The light bar stool with timber base is available in natural beech or black stained.

Dimensions: W 525mm D 520mm H 1040mm SH 750mm

SYDNEY | MELBOURNE | PERTH www.innerspacewa.com.au