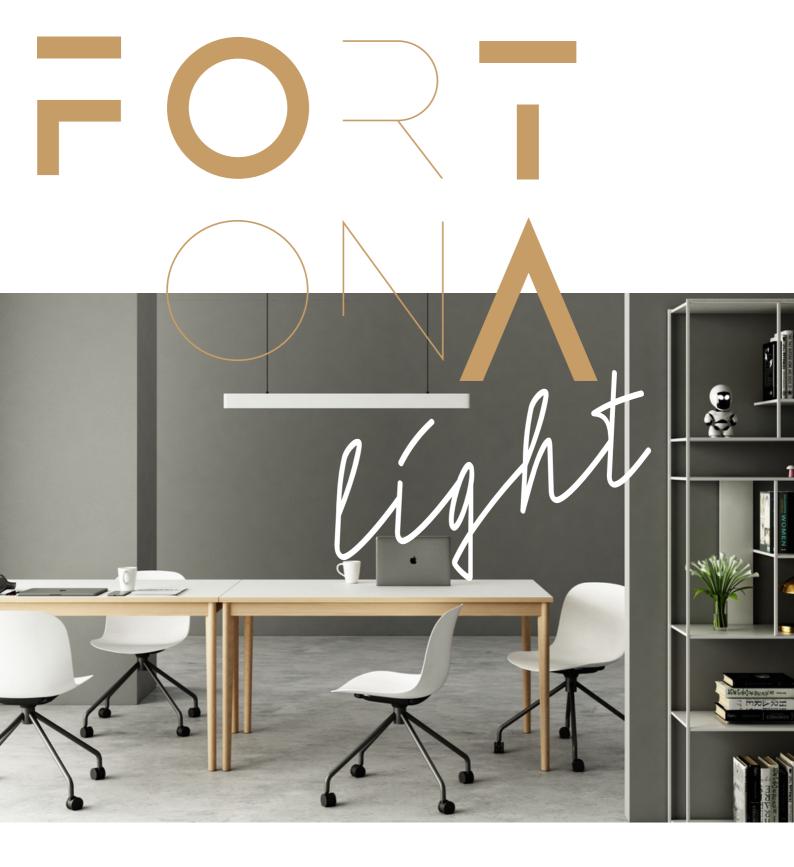

### **Fortona Light**

The Fortona Light plays with the concept of using different components and piecing them together to create a family of seating that can be suitable to different needs and styles. The Fortona Light has a smaller footprint to the standard Fortona.

#### FEATURES

- Only available with no arms
- Available in PP Only shell or Fully upholstered-
- PP Shell stocked in white and black only.

- Fortona Light is differentiated via a smaller shell size.