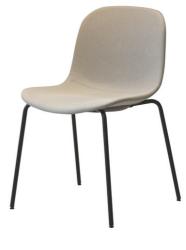

#### **LIGHT 4 LEG METAL CHAIR**

The 4 leg version with is tubular steel frame is the ideal visitor and training chair option. The frame is available in Black powdercoat as standard.

Dimensions: W 495mm D 505mm H 775mm SH 440mm