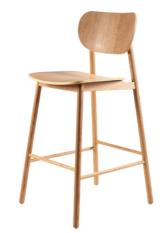

#### **STOOL**

The 4 leg stool with footrest available in timber, with an upholstered seat pad or upholstered seat and back pad in house or custom fabric options.

Dimensions:

W 450mm

D 505mm

H 1070mm

SH 760mm

Timber

Timber Upholstered seat pad

Timber Upholstered seat and back pad