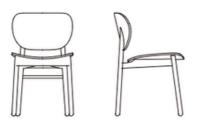

#### **CHAIR**

The 4 leg chair available in timber, with an upholstered seat pad or upholstered seat and back pad in house or custom fabric options.

Dimensions:

W 480mm

D 510mm

H 755mm

SH 430mm

Timber