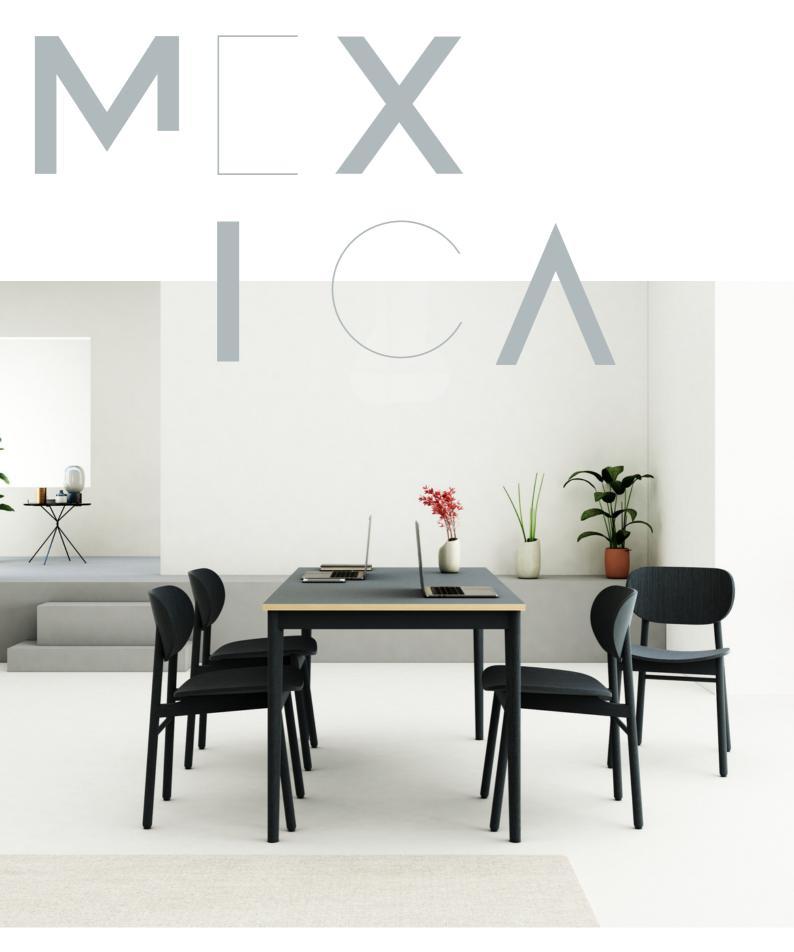

# **MEXICA**

With its sculpted curved backrest taking inspiration from Japanese design, the Mexica Collection is playful in its form and function.

Comprising of Chairs, Stools and Lounge modules the Mexica collection meets the demands of office, home, hospitality and public spaces.

## **COLLECTION**