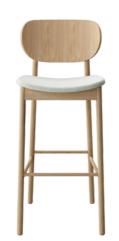

#### **STOOL**

The 4 leg stool with footrest available in timber, with an upholstered seat pad or upholstered seat and back pad in house or custom fabric options.

Dimensions:

W 450mm

D 505mm

H 1070mm

SH 760mm

Timber

Timber Upholstered seat pad

Timber Upholstered seat and back pad