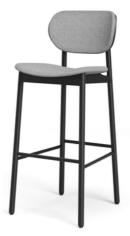

#### **STOOL**

The 4 leg stool with footrest available in timber, with an upholstered seat pad or upholstered seat and back pad in house or custom fabric options.

Dimensions:

W 450mm

D 505mm

H 1070mm

SH 760mm

Timber

Timber Upholstered seat pad

Timber Upholstered seat and back pad