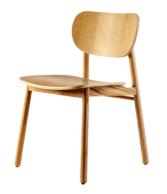

#### **CHAIR**

The 4 leg chair available in timber, with an upholstered seat pad or upholstered seat and back pad in house or custom fabric options.

Dimensions:

W 480mm

D 510mm

H 755mm

SH 430mm

Timber

Timber Upholstered seat pad

Timber Upholstered seat and back pad