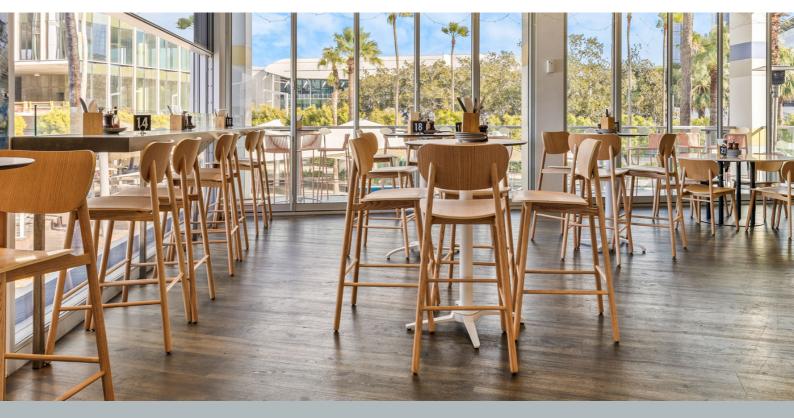

#### **STOOL**

The 4 leg stool with footrest available in timber, with an upholstered seat pad or upholstered seat and back pad in house or custom fabric options.

Dimensions:

W 450mm

D 505mm

H 1070mm

SH 760mm

Timber

Timber Upholstered seat pad

Timber Upholstered seat and back pad