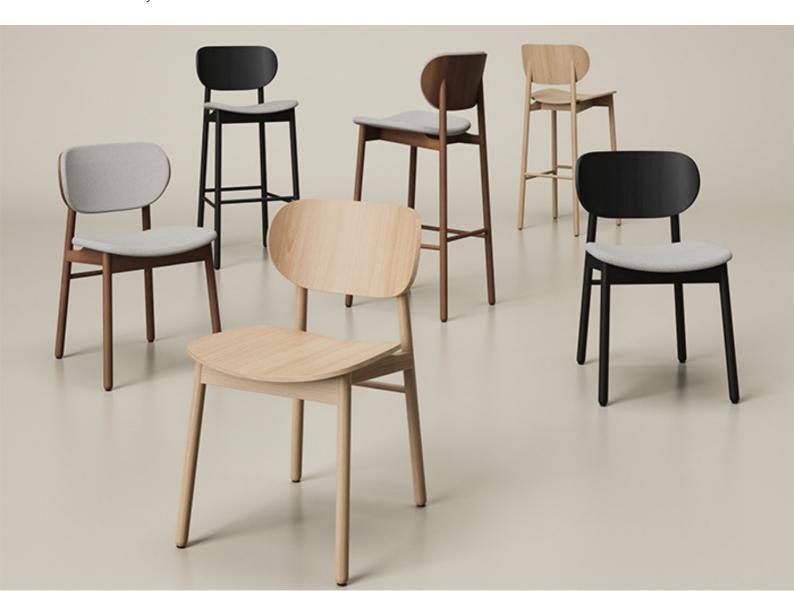

## **COLLECTION**

#### **CHAIR**

The 4 leg chair available in timber, with an upholstered seat pad or upholstered seat and back pad in house or custom fabric options.

Dimensions:

W 480mm

D 510mm

H 755mm

SH 430mm

Timber

Timber Upholstered seat pad

Timber Upholstered seat and back pad

#### **STOOL**

The 4 leg stool with footrest available in timber, with an upholstered seat pad or upholstered seat and back pad in house or custom fabric options.

Dimensions:

W 450mm

D 505mm

H 1070mm

SH 760mm

Timber

Timber Upholstered seat pad

Timber Upholstered seat and back pad