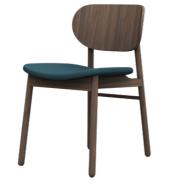

#### **CHAIR**

The 4 leg chair available in timber, with an upholstered seat pad or upholstered seat and back pad in house or custom fabric options.

Dimensions:

W 480mm

D 510mm

H 755mm

SH 430mm

Timber

Timber Upholstered seat pad

Timber Upholstered seat and back pad