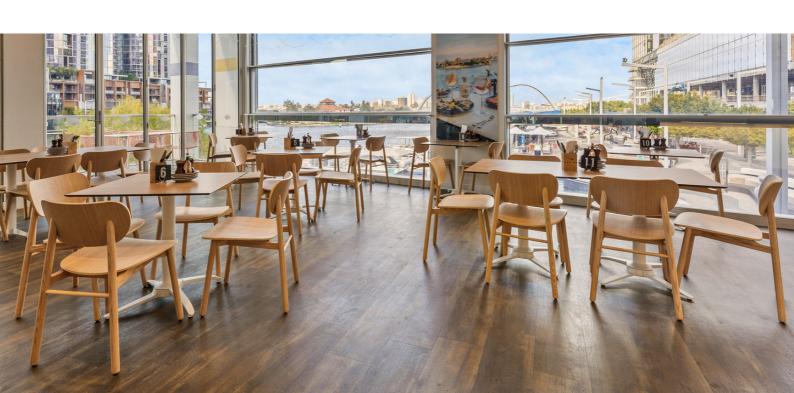

# **MEXICA**

With its sculpted curved backrest taking inspiration from Japanese design, the Mexica Collection is playful in its form and function.

Comprising of Chairs, Stools and Lounge modules the Mexica collection meets the demands of office, home, hospitality and public spaces.

## **COLLECTION**