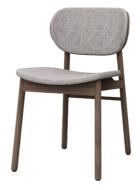

#### **CHAIR**

The 4 leg chair available in timber, with an upholstered seat pad or upholstered seat and back pad in house or custom fabric options.

Dimensions:

W 480mm

D 510mm

H 755mm

SH 430mm

Timber

Timber Upholstered seat pad

Timber Upholstered seat and back pad