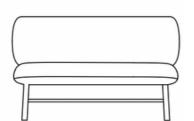

# **2 SEATER LOUNGE**

Available with or without armrests, upholstered in house or custom fabrics.

#### WITHOUT ARMRESTS

Dimensions:

W 1300mm

D 740mm

H 775mm

SH 420mm