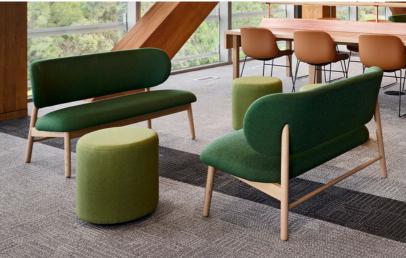

# **MEXICA LOUNGE**

With its sculpted curved backrest taking inspiration from Japanese design, the Mexica Collection is playful in its form and function.

Comprising of Chairs, Stools and Lounge modules the Mexica Collection meets the demands of office, home, hospitality and public spaces.

#### **TIMBER FINISHES:**

Oak Walnut

**HOUSE FABRICS:** 

Merlin Dark Grey Medley Taupe

Medley Grey

Other fabric, vinyl and leather options available.