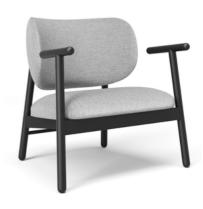

# **LOUNGE CHAIR**

Available with or without armrests, upholstered in house or custom fabrics.

# **WITH ARMRESTS**

Dimensions:

W 740mm

D 745mm

H 775mm

SH 420mm