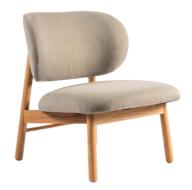

# **LOUNGE CHAIR**

Available with or without armrests, upholstered in house or custom fabrics.

# **WITHOUT ARMRESTS**

Dimensions:

W 700mm

D 745mm

H 775mm

SH 420mm

# **WITH ARMRESTS**

Dimensions:

W 740mm

D 745mm

H 775mm

SH 420mm