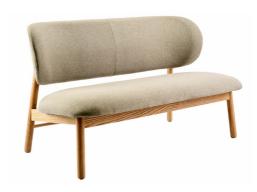

# **MEXICA LOUNGE**

With its sculpted curved backrest taking inspiration from Japanese design, the Mexica Collection is playful in its form and function.

Comprising of Chairs, Stools and Lounge modules the Mexica Collection meets the demands of office, home, hospitality and public spaces.

# **2 SEATER LOUNGE**

Available with or without armrests, upholstered in house or custom fabrics.