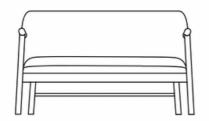

# **2 SEATER LOUNGE**

Available with or without armrests, upholstered in house or custom fabrics.

#### **WITH ARMRESTS**

Dimensions:

W 1340mm

D 740mm

H 775mm

SH 420mm