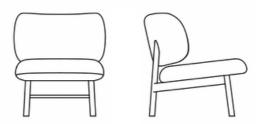

# **LOUNGE CHAIR**

Available with or without armrests, upholstered in house or custom fabrics.

# **WITHOUT ARMRESTS**

Dimensions:

W 700mm

D 745mm

H 775mm

SH 420mm

# **WITH ARMRESTS**

Dimensions:

W 740mm

D 745mm

H 775mm

SH 420mm