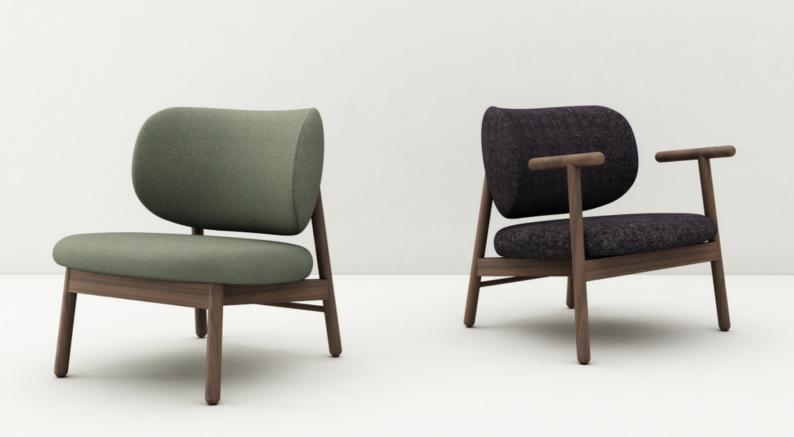

# **LOUNGE CHAIR**

Available with or without armrests, upholstered in house or custom fabrics.

# **WITHOUT ARMRESTS**

Dimensions:

W 700mm

D 745mm

H 775mm

SH 420mm

# **WITH ARMRESTS**

Dimensions:

W 740mm

D 745mm

H 775mm

SH 420mm