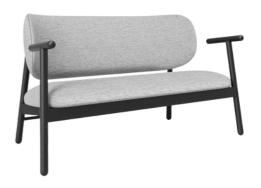

# **2 SEATER LOUNGE**

Available with or without armrests, upholstered in house or custom fabrics.

#### **WITH ARMRESTS**

Dimensions:

W 1340mm

D 740mm

H 775mm

SH 420mm