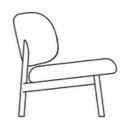

# **LOUNGE CHAIR**

Available with or without armrests, upholstered in house or custom fabrics.

# **WITHOUT ARMRESTS**

Dimensions:

W 700mm

D 745mm

H 775mm

SH 420mm