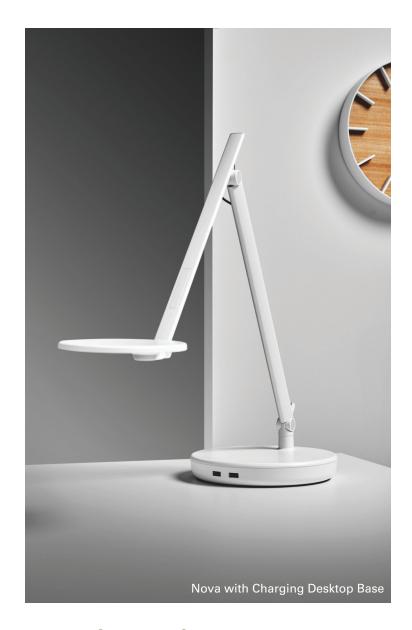

#### **Features**

- LED and light guide package minimize glare and creates perfectly uniform footprint of light
- Constant torque 'Forever Hinges' allow for effortless movement, while ensuring stability and product longevity
- Occupancy sensor for energy conservation
- Easily adjust brightness levels with Touch dimming, while the Smart dimming feature remembers your brightness level for the next time you turn the light on
- Designed to illuminate wider spaces, Nova XL is 2" taller than the standard light to provide an additional 4" of reach
- Optional Wireless Charging Desktop Base (shown on cover) and Desktop Charging Base (shown at right) featuring two USB Ports for convenient connectivity to your hand-held device