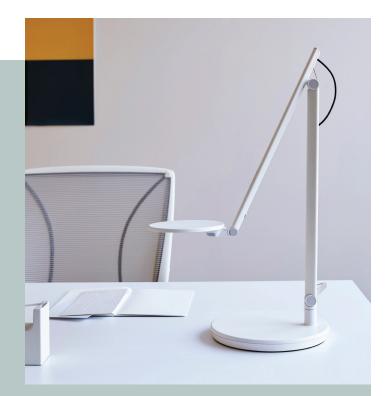

#### **HUMANSCALE'S NOVATASK LIGHT**

brings best-in-class functionality to the everyday office. With its advanced LED technology and 92+ CRI, Nova creates a uniform footprint of glare-free neutral light that can be dimmed with the touch of the finger. Its 'Forever Hinges' provide strength and stability in any position while allowing effortless one-hand adjustability. Energy Star-certified and free of Red List chemicals, Nova is a lighting solution for now and the future.

#### **Features**

- LED and light guide package minimize glare and creates perfectly uniform footprint of light
- Constant torque 'Forever Hinges' allow for effortless movement, while ensuring stability and product longevity
- Occupancy sensor for energy conservation
- Easily adjust brightness levels with Touch dimming, while the Smart dimming feature remembers your brightness level for the next time you turn the light on
- Designed to illuminate wider spaces, Nova XL is 2" taller than the standard light to provide an additional 4" of reach
- Optional Wireless Charging Desktop Base (shown on cover) and Desktop Charging Base (shown at right) featuring two USB Ports for convenient connectivity to your hand-held device