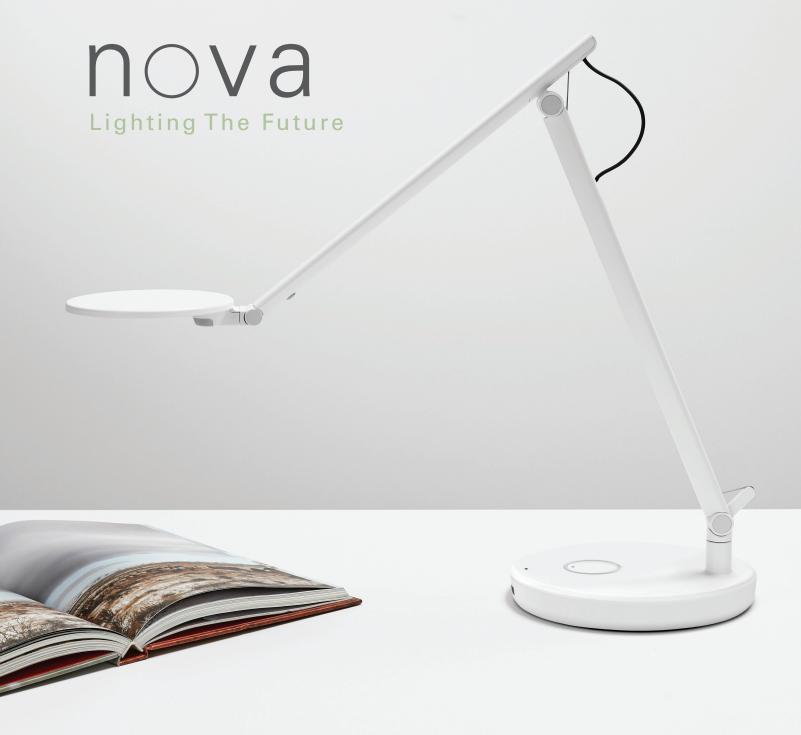

#### **HUMANSCALE'S NOVATASK LIGHT**

brings best-in-class functionality to the everyday office. With its advanced LED technology and 92+ CRI, Nova creates a uniform footprint of glare-free neutral light that can be dimmed with the touch of the finger. Its 'Forever Hinges' provide strength and stability in any position while allowing effortless one-hand adjustability. Energy Star-certified and free of Red List chemicals, Nova is a lighting solution for now and the future.

#### **Features**

- LED and light guide package minimize glare and creates perfectly uniform footprint of light
- Constant torque 'Forever Hinges' allow for effortless movement, while ensuring stability and product longevity
- Occupancy sensor for energy conservation
- Easily adjust brightness levels with Touch dimming, while the Smart dimming feature remembers your brightness level for the next time you turn the light on
- Designed to illuminate wider spaces, Nova XL is 2" taller than the standard light to provide an additional 4" of reach
- Optional Wireless Charging Desktop Base (shown on cover) and Desktop Charging Base (shown at right) featuring two USB Ports for convenient connectivity to your hand-held device