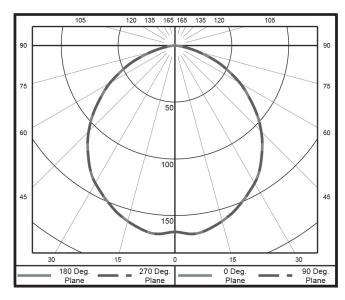

0 year, 24/7                                                                                              |                                                                |
| Dimming Range         | 14% - 100%                                                                                                 |                                                                |
| Color Options         | Black, White, Light Gray                                                                                   |                                                                |
| Mount Options         | Clamp, Desktop Base, Wall, Universal Slatwall,<br>Charging Desktop Base, Wireless Charging<br>Desktop Base |                                                                |



### Light Distribution