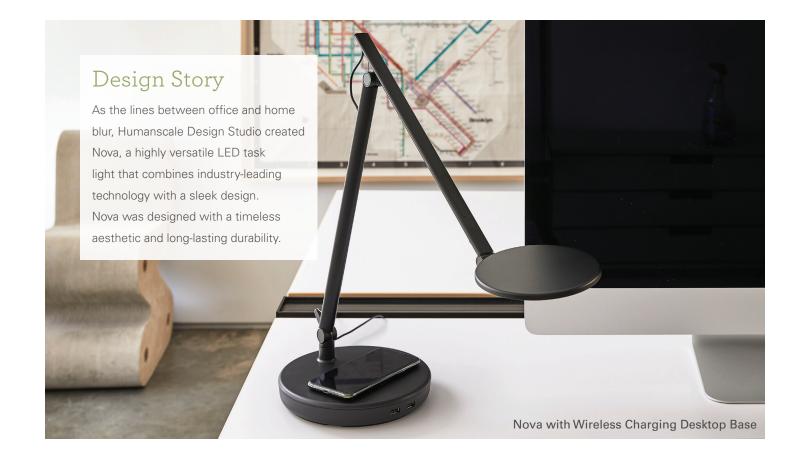

#### **Features**

- LED and light guide package minimize glare and creates perfectly uniform footprint of light
- Constant torque 'Forever Hinges' allow for effortless movement, while ensuring stability and product longevity
- Occupancy sensor for energy conservation
- Easily adjust brightness levels with Touch dimming, while the Smart dimming feature remembers your brightness level for the next time you turn the light on
- Designed to illuminate wider spaces, Nova XL is 2" taller than the standard light to provide an additional 4" of reach
- Optional Wireless Charging Desktop Base (shown on cover) and Desktop Charging Base (shown at right) featuring two USB Ports for convenient connectivity to your hand-held device