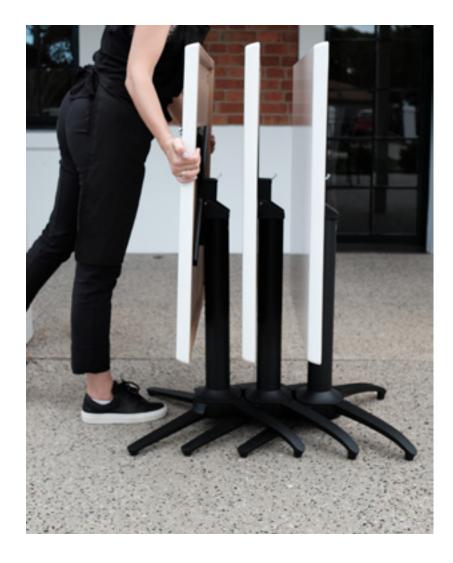

## **Terrace**

Interweaving features from the 'Avenue' and 'Esplanade', the NOROCK 'Terrace' table base is designed for limited storage capacities. Functional and award-winning, the 'Terrace' hallmark is its iconic nesting feature. Simply fold, then nest. Custom colours available.