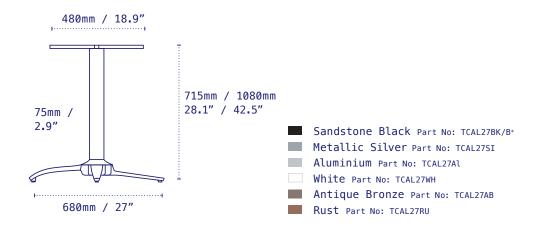

Model Terrace
Part Number TCAL27
Material Aluminium
Base Diameter 680mm - 27"

Style Dining height / Bar height

Height excl. Table Top 715mm - 28.1" Dining / 1080mm - 42.5" Bar

Column 75mm - 2.9"

Top Plate Fixed

Gross Weight (GW) 6.6kg - 14.5lbs Net Weight (NW) 5.4kg - 11.9lbs

Carton Measurement  $600 \times 600 \times 100$ mm  $- 23.6 \times 23.6 \times 4$ " Max Recommended Top Size 860mm - 34" Dining / 760mm - 30" Bar