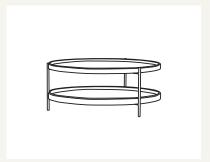

### Humla Table

The Humla table series is inspired by the timeless quality of the iconic Tray Tables by Hans Bolling. We maximized the minimalism with these tables, stripping them down to bare essentials and using the least material possible while still retaining their function. The simple geometry and unpretentious purity will ensure that the design is immune to ageing.

### Toly

028-2107: Humla 110 Dia 1100 x H380

028-2102: Humla 90 Dia 900 x H380

028-2101: Humla 69 Dia 690 x H380

053-2201: Humla end table 48 Dia 440 x H480

028-2204: Humla end table 56 Dia 480 x H560

028-2202: Humla side table W500 x D450 x H500 \*not available in walnut