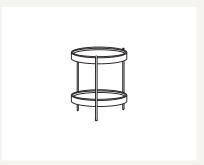

### Toly

028-2107: Humla 110 Dia 1100 x H380

028-2102: Humla 90 Dia 900 x H380

028-2101: Humla 69 Dia 690 x H380

053-2201: Humla end table 48 Dia 440 x H480

028-2204: Humla end table 56 Dia 480 x H560

028-2202: Humla side table W500 x D450 x H500 \*not available in walnut