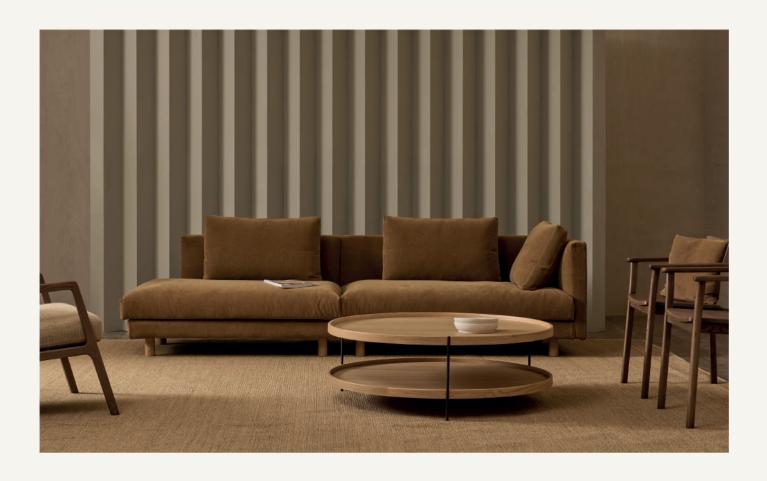

### Humla Table

The Humla table series is inspired by the timeless quality of the iconic Tray Tables by Hans Bolling. We maximized the minimalism with these tables, stripping them down to bare essentials and using the least material possible while still retaining their function. The simple geometry and unpretentious purity will ensure that the design is immune to ageing.

# Toly

**Designer:** Morten Georgsen

Materials: Solid american oak or solid american walnut, MDF+oak or walnut veneer, powder-coated steel

### Toly

028-2107: Humla 110 Dia 1100 x H380

028-2102: Humla 90 Dia 900 x H380

028-2101: Humla 69 Dia 690 x H380

053-2201: Humla end table 48 Dia 440 x H480

028-2204: Humla end table 56 Dia 480 x H560

028-2202: Humla side table W500 x D450 x H500 \*not available in walnut