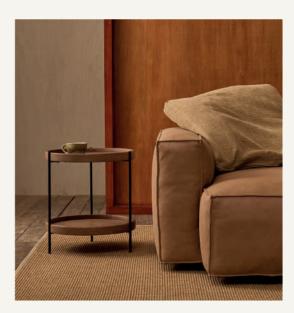

### Humla Table

The Humla table series is inspired by the timeless quality of the iconic Tray Tables by Hans Bolling. We maximized the minimalism with these tables, stripping them down to bare essentials and using the least material possible while still retaining their function. The simple geometry and unpretentious purity will ensure that the design is immune to ageing.

# Toly

**Designer:** Morten Georgsen

Materials: Solid american oak or solid american walnut, MDF+oak or walnut veneer, powder-coated steel

### Toly

028-2107: Humla 110 Dia 1100 x H380

028-2102: Humla 90 Dia 900 x H380

028-2101: Humla 69 Dia 690 x H380

053-2201: Humla end table 48 Dia 440 x H480

028-2204: Humla end table 56 Dia 480 x H560

028-2202: Humla side table W500 x D450 x H500 \*not available in walnut

028-2203: Humla side table with storage W500 x D470 x H500 \*not available in walnut