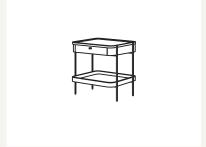

028-2203: Humla side table with storage W500 x D470 x H500 \*not available in walnut