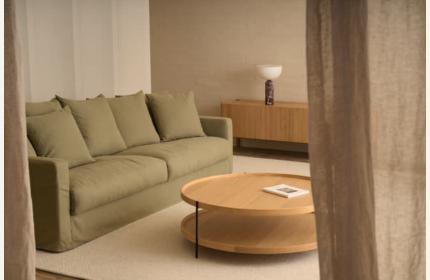

### Humla Table

The Humla table series is inspired by the timeless quality of the iconic Tray Tables by Hans Bolling. We maximized the minimalism with these tables, stripping them down to bare essentials and using the least material possible while still retaining their function. The simple geometry and unpretentious purity will ensure that the design is immune to ageing.

# Toly

**Designer:** Morten Georgsen

Materials: Solid american oak or solid american walnut, MDF+oak or walnut veneer, powder-coated steel

### Toly

028-2107: Humla 110 Dia 1100 x H380

028-2102: Humla 90 Dia 900 x H380

028-2101: Humla 69 Dia 690 x H380

053-2201: Humla end table 48 Dia 440 x H480

028-2204: Humla end table 56 Dia 480 x H560

028-2202: Humla side table W500 x D450 x H500 \*not available in walnut