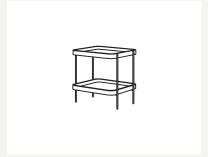

### Humla Table

The Humla table series is inspired by the timeless quality of the iconic Tray Tables by Hans Bolling. We maximized the minimalism with these tables, stripping them down to bare essentials and using the least material possible while still retaining their function. The simple geometry and unpretentious purity will ensure that the design is immune to ageing.

### Toly

028-2107: Humla 110 Dia 1100 x H380

028-2102: Humla 90 Dia 900 x H380

028-2101: Humla 69 Dia 690 x H380

053-2201: Humla end table 48 Dia 440 x H480

028-2204: Humla end table 56 Dia 480 x H560

028-2202: Humla side table W500 x D450 x H500 \*not available in walnut