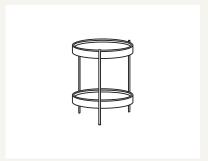

### Toly

028-2107: Humla 110 Dia 1100 x H380

028-2102: Humla 90 Dia 900 x H380

028-2101: Humla 69 Dia 690 x H380

053-2201: Humla end table 48 Dia 440 x H480

028-2204: Humla end table 56 Dia 480 x H560

028-2202: Humla side table W500 x D450 x H500 \*not available in walnut