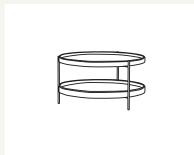

### Humla Table

The Humla table series is inspired by the timeless quality of the iconic Tray Tables by Hans Bolling. We maximized the minimalism with these tables, stripping them down to bare essentials and using the least material possible while still retaining their function. The simple geometry and unpretentious purity will ensure that the design is immune to ageing.

### Toly

028-2107: Humla 110 Dia 1100 x H380

028-2102: Humla 90 Dia 900 x H380

028-2101: Humla 69 Dia 690 x H380

053-2201: Humla end table 48 Dia 440 x H480

028-2204: Humla end table 56 Dia 480 x H560

028-2202: Humla side table W500 x D450 x H500 \*not available in walnut