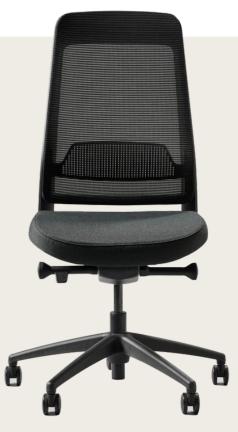

The Agile chair has a three dimensional curved backrest frame to complement any modern workplace design.

BIFMA Certified for strength and durability.

## FEATURES

Ergonomic 3D Technical Mesh back.

Adjustable lumbar support as standard.

Donati synchronised seat mechanism with seat slide.

Injection moulded seat foam with waterfall front edge for increased blood flow.