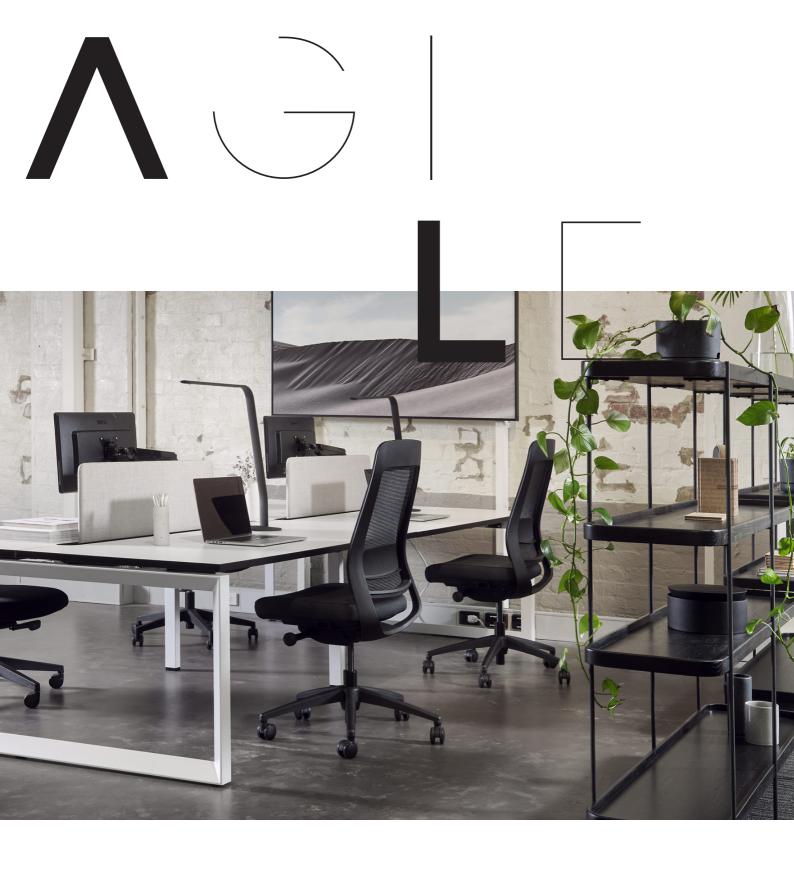

# Agile Task Chair

Agile is perfect for the modern workplace – nimble, adaptable and smart.

Based upon a family of office seating, Agile supports both high performance task seating plus multipurpose meeting seating.

The Agile chair has a three dimensional curved backrest frame to complement any modern workplace design.

BIFMA Certified for strength and durability.

## FEATURES

Ergonomic 3D Technical Mesh back.

Adjustable lumbar support as standard.

Donati synchronised seat mechanism with seat slide.

Injection moulded seat foam with waterfall front edge for increased blood flow.