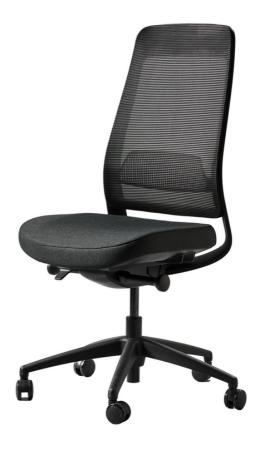

The Agile chair has a three dimensional curved backrest frame to complement any modern workplace design.

BIFMA Certified for strength and durability.

## FEATURES

Ergonomic 3D Technical Mesh back.

Adjustable lumbar support as standard.

Donati synchronised seat mechanism with seat slide.

Injection moulded seat foam with waterfall front edge for increased blood flow.

5 star base with castors and gas lift.