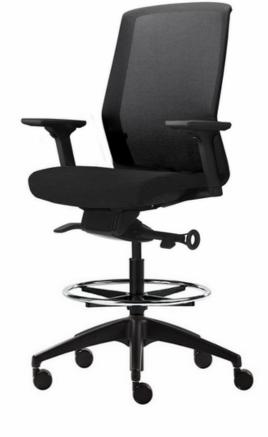

## **DNA Drafting Chair**

With clean lines and an integrated design aesthetic, DNA is a very versatile chair – great for task, managerial and meeting room applications in addition to this drafting model.

The adaptive mesh backrest provides outstanding support and incorporates unique INVISI adjustable lumbar support as standard.

DNA's dynamic synchro mechanism adapts and responds to your movements providing constant support.

#### **FEATURES**

Advanced Dynamic Mechanism

Easy-Access Tilt Tension Adjustment

Breathable Mesh Backrest

INVISI Adjustable Lumbar Support

Pneumatic Seat Height Adjustment

Multi Tilt Lockable with Adjustable Footring