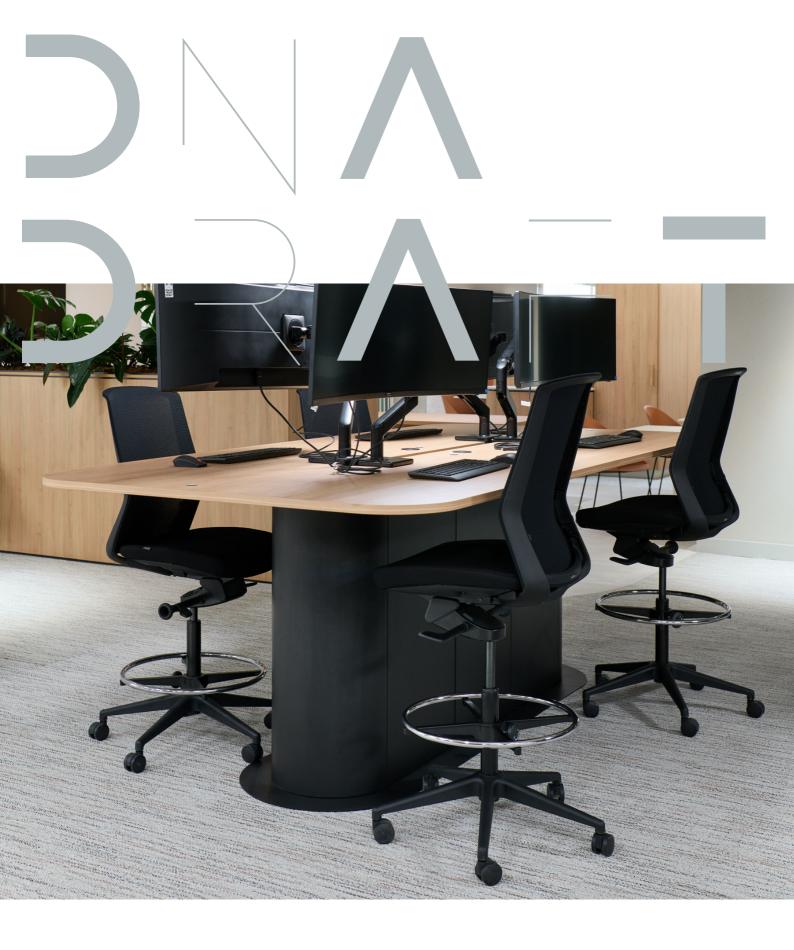

## **DNA Drafting Chair**

With clean lines and an integrated design aesthetic, DNA is a very versatile chair – great for task, managerial and meeting room applications in addition to this drafting model.

The adaptive mesh backrest provides outstanding support and incorporates unique INVISI adjustable lumbar support as standard.

DNA's dynamic synchro mechanism adapts and responds to your movements providing constant support.