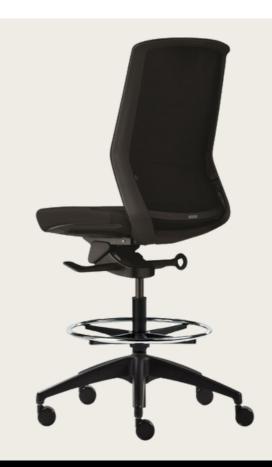

The adaptive mesh backrest provides outstanding support and incorporates unique INVISI adjustable lumbar support as standard.

DNA's dynamic synchro mechanism adapts and responds to your movements providing constant support.

#### **FEATURES**

Advanced Dynamic Mechanism

Easy-Access Tilt Tension Adjustment

Breathable Mesh Backrest

INVISI Adjustable Lumbar Support

Pneumatic Seat Height Adjustment

Multi Tilt Lockable with Adjustable Footring