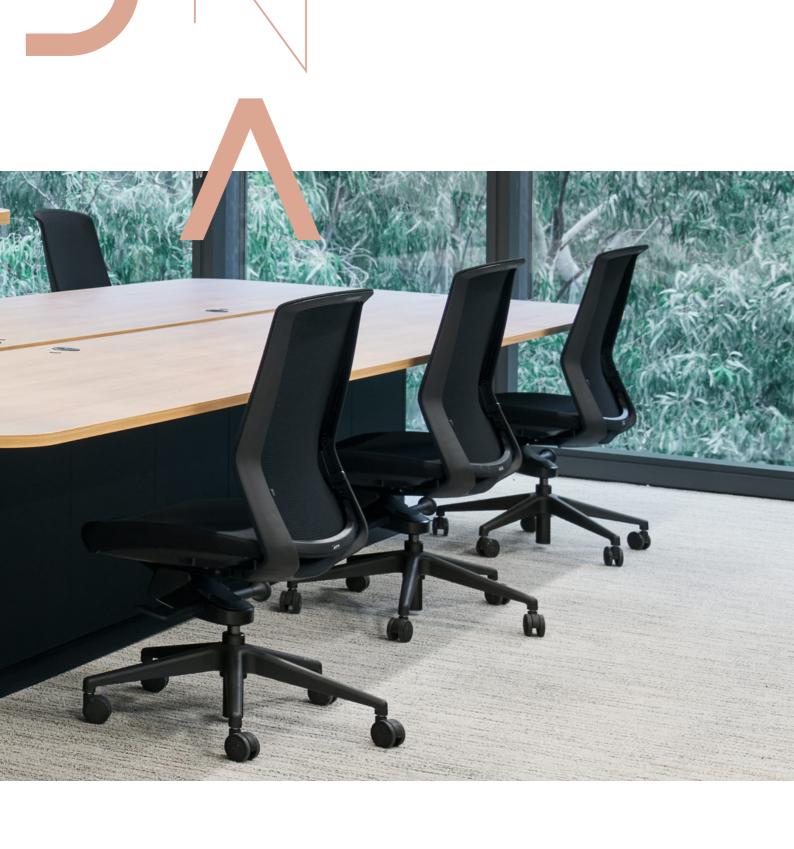

### **DNA Task Chair**

With clean lines and an integrated design aesthetic, DNA is a very versatile chair – great for task, managerial and meeting room applications.

The adaptive mesh backrest provides outstanding support and incorporates unique INVISI adjustable lumbar support as standard.

DNA's dynamic synchro mechanism adapts and responds to your movements providing constant support.

Advanced Dynamic Mechanism

Easy-Access Tilt Tension Adjustment

Breathable Mesh Backrest

INVISI Adjustable Lumbar Support

Pneumatic Seat Height Adjustment

Multi Tilt Lockable

140kg Recommended Weight Capacity