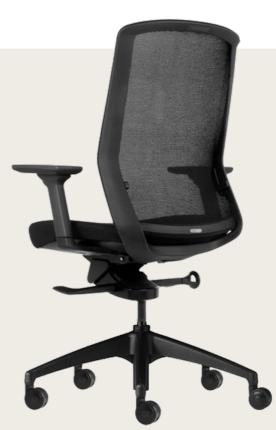

DNA's dynamic synchro mechanism adapts and responds to your movements providing constant support.

Advanced Dynamic Mechanism

Easy-Access Tilt Tension Adjustment

Breathable Mesh Backrest

INVISI Adjustable Lumbar Support

Pneumatic Seat Height Adjustment

Multi Tilt Lockable

140kg Recommended Weight Capacity

#### **OPTIONS**

No Arms, Conference Loop arms or Height adjustable arms

Seat slide

Black, White (Special Order) or Polished Aluminium base