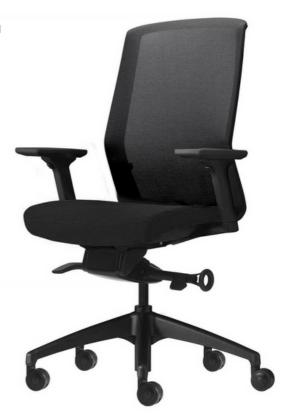

### **DNA Task Chair**

With clean lines and an integrated design aesthetic, DNA is a very versatile chair – great for task, managerial and meeting room applications.

The adaptive mesh backrest provides outstanding support and incorporates unique INVISI adjustable lumbar support as standard.

DNA's dynamic synchro mechanism adapts and responds to your movements providing constant support.

Advanced Dynamic Mechanism

Easy-Access Tilt Tension Adjustment

Breathable Mesh Backrest

INVISI Adjustable Lumbar Support

Pneumatic Seat Height Adjustment

Multi Tilt Lockable

140kg Recommended Weight Capacity

#### **OPTIONS**

No Arms, Conference Loop arms or Height adjustable arms

Seat slide

Black, White (Special Order) or Polished Aluminium base