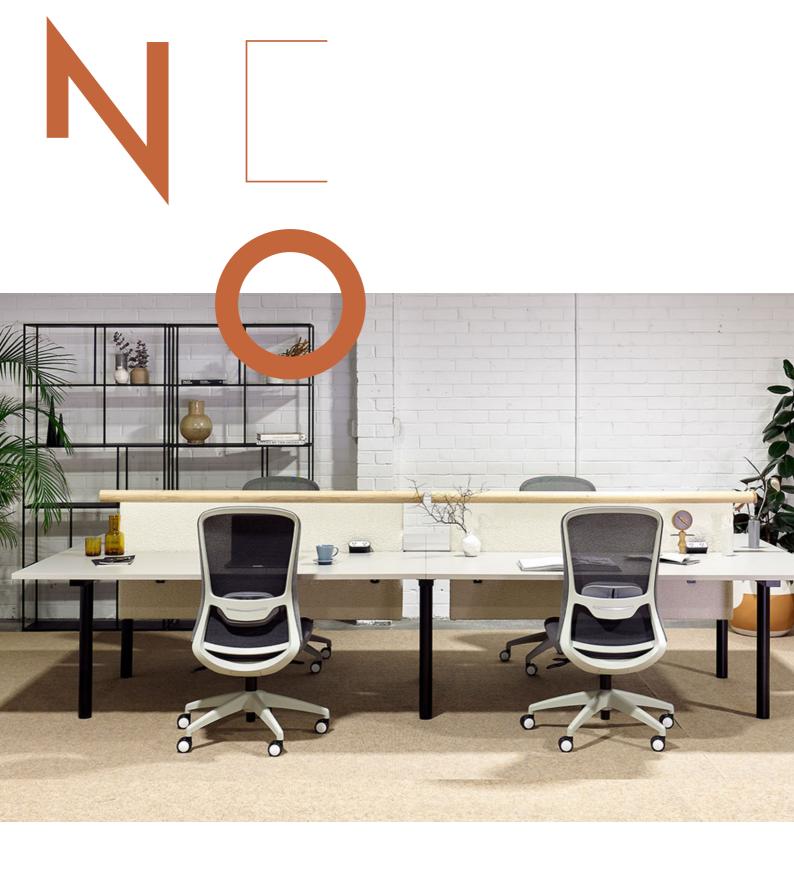

## Neo Task Chair

Ergonomics and design – The Neo task chair combines both.

The contoured backrest design of the Neo Task chair provides a very comfortable and ergonomic sitting experience and works in harmony with the moulded foam seat cushion.

With an adjustable lumbar, and seat depth adjustment as standard, Neo suits 95% of body types straight out of the box.

#### **FEATURES**

Italian multi function mechanism with 5 locking positions and 50mm seat slider.

4D adjustable arms as standard.

Moulded seat foam

Black Nylon base with gas lift adjustment.

Adjustable lumber support

#### SPECIFICATIONS

DIMENSIONS: 670mmW x 575mmD x 1030-1125mmH

WARRANTY: 5 years