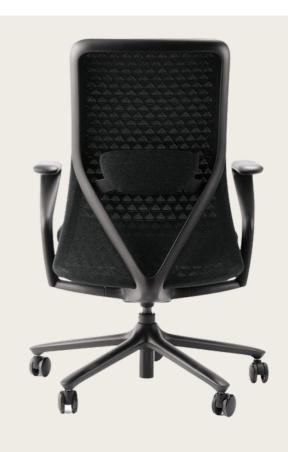

Inspired by the geometric elements, the layered triangular patterns and 3D knitting technique displays multiple textures presenting a three dimensional effect.

The V-shaped back frame design of the Poly Task chair provides a very comfortable and ergonomic sitting experience and works in harmony with the moulded foam seat cushion.

3D Knitted fabric backrest with adjustable lumbar support