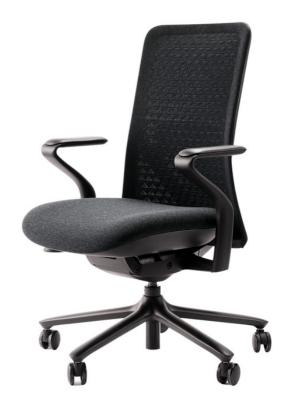

## **Poly Task Chair**

Ergonomics and distinction – The Poly task chair provides a unique looking task chair, perfect for any contemporary working environment – at home or in the office.

Designed in conjunction with renowned design and innovation firm fuseproject, Poly embodies the ethos that good design can improve peoples lives.

Inspired by the geometric elements, the layered triangular patterns and 3D knitting technique displays multiple textures presenting a three dimensional effect.

The V-shaped back frame design of the Poly Task chair provides a very comfortable and ergonomic sitting experience and works in harmony with the moulded foam seat cushion.

5 locking tensions positions

2D adjustable arms soft PU pad and with ratchet height adjustment.

Moulded seat foam and Sliding seat.

BOCK synchronised seat mechanism with Synchro tilt

3 position locking mechanism

3D Knitted fabric backrest with adjustable lumbar support