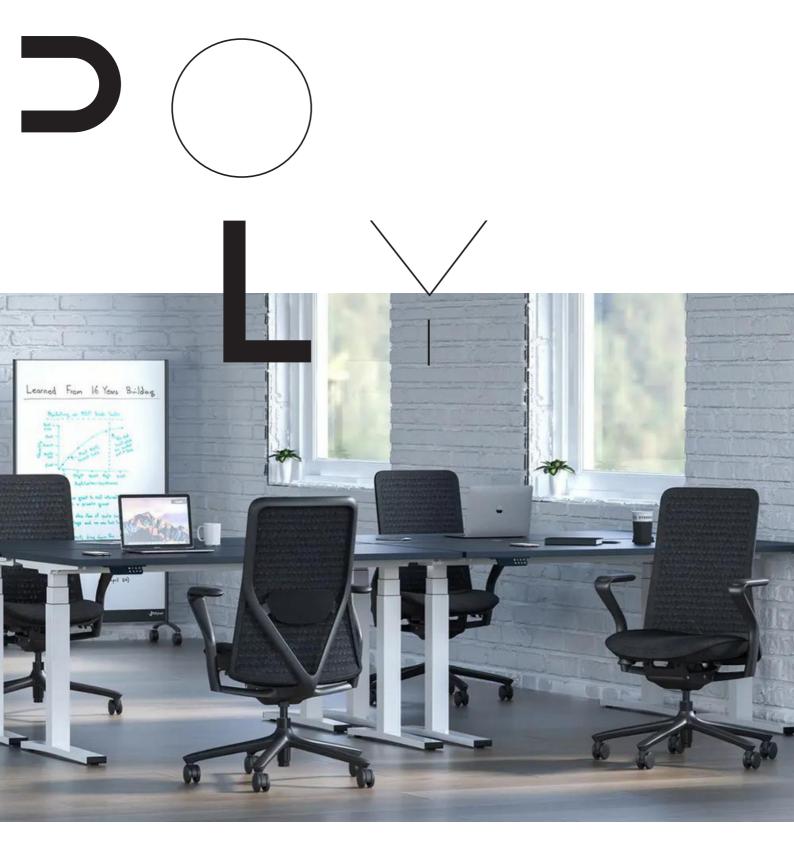

## **Poly Task Chair**

Ergonomics and distinction – The Poly task chair provides a unique looking task chair, perfect for any contemporary working environment – at home or in the office.

Designed in conjunction with renowned design and innovation firm fuseproject, Poly embodies the ethos that good design can improve peoples lives.

Inspired by the geometric elements, the layered triangular patterns and 3D knitting technique displays multiple textures presenting a three dimensional effect.

The V-shaped back frame design of the Poly Task chair provides a very comfortable and ergonomic sitting experience and works in harmony with the moulded foam seat cushion.

5 locking tensions positions

2D adjustable arms soft PU pad and with ratchet height adjustment.

Moulded seat foam and Sliding seat.

BOCK synchronised seat mechanism with Synchro tilt

3 position locking mechanism

3D Knitted fabric backrest with adjustable lumbar support