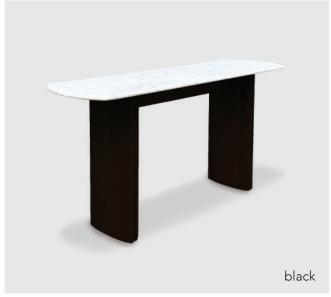

## TATHRA CONSOLE

052-2601 : Tathra console

W1500 D400 H750

© 2021 sketch-interior.com 0721

MATERIAL: solid oak, carrara marble

DESIGN: Patryk Koca

© 2021 sketch-interior.com 0721