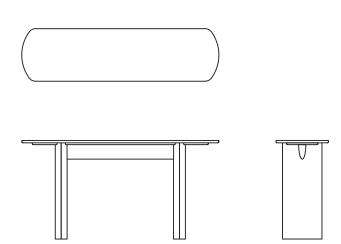

## Sketch

## TATHRA CONSOLE

052-2601 : Tathra console

W1500 D400 H750

© 2021 sketch-interior.com 0721