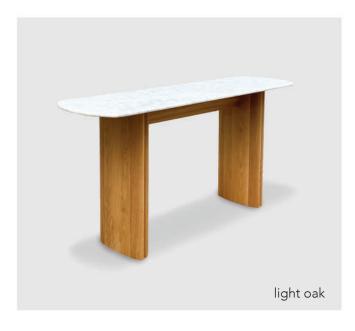

## TATHRA CONSOLE

052-2601 : Tathra console

W1500 D400 H750

© 2021 sketch-interior.com 0721

MATERIAL: solid oak, carrara marble

DESIGN: Patryk Koca

© 2021 sketch-interior.com 0721