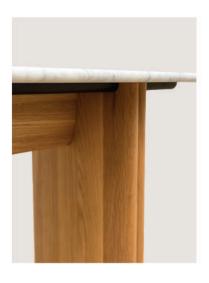

Tathra is a place for gatherings, conversation, and play. A quiet statement piece with no vulgarity or distractions. The soft sculpted forms of the pedestal are reminiscent of ancient tree trunks while the stone top has soft edges as if polished by the ocean - a true meeting of the elements. Tathra is a table collection that is timeless like the landscapes and memories that inspired it.

MATERIAL: solid oak, carrara marble

DESIGN: Patryk Koca

© 2021 sketch-interior.com 0721