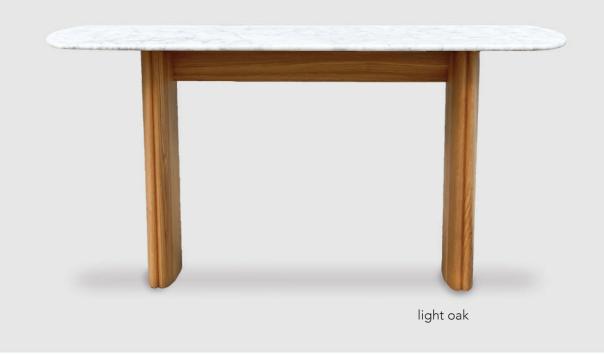

## TATHRA CONSOLE

052-2601 : Tathra console

W1500 D400 H750

© 2021 sketch-interior.com 0721

MATERIAL: solid oak, carrara marble

DESIGN: Patryk Koca

© 2021 sketch-interior.com 0721