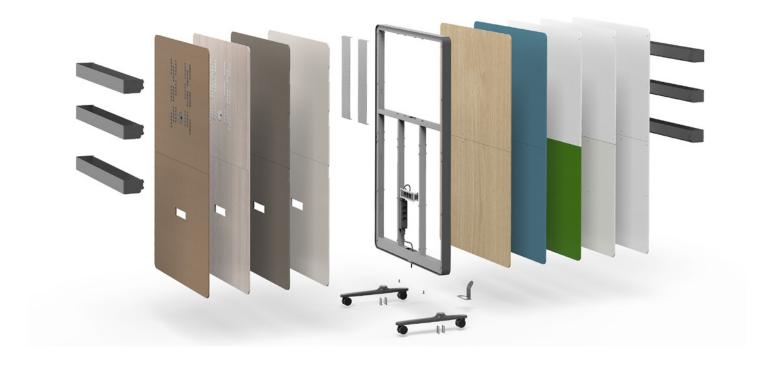

A business philosophy in which design is part of our DNA, as we apply it to every facet of the company: products, architecture, projects, brand, communication, work spaces.

| Model                               |                                                                                                                                                                                                                                                                                                                                                                                                                                                                                                                                                                                                                         | FECH MODEL                                                                                                                                                                               |                                                                         | CLASS MODEL                                                                                                                                                                                                                             |  |
|-------------------------------------|-------------------------------------------------------------------------------------------------------------------------------------------------------------------------------------------------------------------------------------------------------------------------------------------------------------------------------------------------------------------------------------------------------------------------------------------------------------------------------------------------------------------------------------------------------------------------------------------------------------------------|------------------------------------------------------------------------------------------------------------------------------------------------------------------------------------------|-------------------------------------------------------------------------|-----------------------------------------------------------------------------------------------------------------------------------------------------------------------------------------------------------------------------------------|--|
| Structure Technical characteristics | <ul> <li>Structure made of steel profile 2 mm thick and 7 cm wide.</li> <li>Outer profile made of extruded aluminium 2 mm thick and 7 cm wide. Easy installation and removal. Finished in white or black.</li> <li>Fixing points for monitors according to VESA 200, 300 and 400: <ul> <li>The positioning of the monitor can be done in 4 different positions with a range of 2,5 cm per position (Total: 10cm).</li> <li>Height of the centre of the monitor from the floor: <ul> <li>min: 125 cm / max: 135 cm</li> </ul> </li> <li>Cable grommet integrated in the lower profile of the frame.</li> </ul></li></ul> |                                                                                                                                                                                          | • Outer profile made of 7 cm wide. Easy inst black.  I 400: int m).     | Structure made of steel profile 2 mm thick and 7 cm wide.  Outer profile made of extruded aluminium 2 mm thick and 7 cm wide. Easy installation and removal. Finished in white or black.                                                |  |
| Base                                | Injection-moulded aluminium feet in black and white finish coated with epoxy paint.                                                                                                                                                                                                                                                                                                                                                                                                                                                                                                                                     |                                                                                                                                                                                          |                                                                         |                                                                                                                                                                                                                                         |  |
| Support                             | Black 65 mm diameter wheels, 2 with brake and 2 without brake.                                                                                                                                                                                                                                                                                                                                                                                                                                                                                                                                                          |                                                                                                                                                                                          |                                                                         |                                                                                                                                                                                                                                         |  |
| urfaces                             | Front and rear panels made of different materials to suit different needs.                                                                                                                                                                                                                                                                                                                                                                                                                                                                                                                                              |                                                                                                                                                                                          |                                                                         |                                                                                                                                                                                                                                         |  |
| Technical<br>characteristics        | dry-erase marker pens.  10 mm melamine panels colours, plus 2 mm foam. Integrated cable gromme                                                                                                                                                                                                                                                                                                                                                                                                                                                                                                                          | white, suitable for direct writing upholstered in different finishes                                                                                                                     | • Laminate panels (HI<br>dry-erase marker pe<br>and • 10 mm melamine pa | 10 mm thick melamine panels in different finishes.     Laminate panels (HPL) in white, suitable for direct writing with dry-erase marker pens.     10 mm melamine panels upholstered in different finishes and colours, plus 2 mm foam. |  |
| Connection<br>system                | • 2 HDMI elbows • 4 adhesive cable hold • 1 set of screws • 3 power strips • EU: GX30 + Cable v • UK: GX30L + Cable • US: GX30D + Cable • POWERFRAME WITH DE                                                                                                                                                                                                                                                                                                                                                                                                                                                            | HDMI input + 2 sockets ers  with plug GX21 with plug GX21L with plug GX21 EDICATED PC SB- 3.0 inputs + one HDMI input + ers  with plug GX21 with plug GX21 with plug GX21 with plug GX21 | - Plug                                                                  |                                                                                                                                                                                                                                         |  |
| Complements                         | Optional tray made of hot-rolled sheet steel with a thickness of 0.8 mm available in black and white.                                                                                                                                                                                                                                                                                                                                                                                                                                                                                                                   |                                                                                                                                                                                          |                                                                         |                                                                                                                                                                                                                                         |  |
| Dimensions                          |                                                                                                                                                                                                                                                                                                                                                                                                                                                                                                                                                                                                                         |                                                                                                                                                                                          |                                                                         |                                                                                                                                                                                                                                         |  |
| Dimensions                          | Overall dimensions:<br>Height: 1920 mm<br>Width: 1175 mm<br>Depth: 605 mm                                                                                                                                                                                                                                                                                                                                                                                                                                                                                                                                               | 117,5 cm                                                                                                                                                                                 | Overall dimensions: Height: 1920 mm Width: 1175 mm Depth: 605 mm        | 117,5 cm<br>E <sub>2</sub> 261<br>60,5 cm                                                                                                                                                                                               |  |