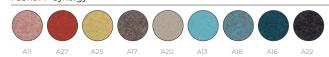

| 117,5 cm                                                                                                                                                                                 | Overall dimensions: Height: 1920 mm Width: 1175 mm Depth: 605 mm        | 117,5 cm<br>E <sub>2</sub> 261<br>60,5 cm                                                                                                                                                                                               |  |

## **RANGE OF FINISHES**

## **TECH & CLASS MODELS**



Fabric T - Newport

## Structure, base and bowl (complement)



### Surfaces

## Fabric T - Newport



## Laminate panels (HPL)







## **CADDY 500 WITH LAMINATED WRITING SURFACE**

White laminated melamine desk-top, suitable for writing directly on it with dry erase markers.





## Cleaning the Desk-top

Easily erased and cleaned with a simple dry cloth or rubber, even when the writing has been there for a while.

The use of chemical products for cleaning the desk-top is not recommended.



## **Markers for Writing**

To correctly write on the desk-top, the use of dry erase markers is recommended in order to lengthen the desk desk-top's useful life.

## **CABLE MANAGEMENT**

CADDY WITH POWER FRAME NO CPU (HDMI + SCHUKO) CADDY WITH POWER FRAME WITH CPU (not included) (HDMI + USB + SCHUKO)





#### **CAPTION**

HDMI 1 (This cable connects TV to Power frame)

HDMI 2 (This cable connects TV to CPU)

TV ELECTRICITY (thi