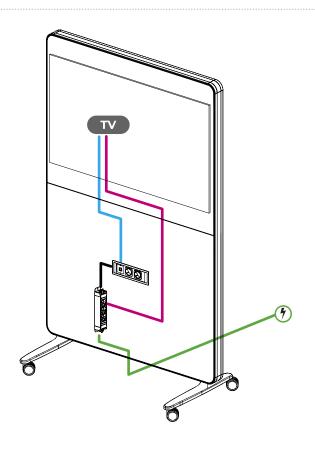

## **CABLE MANAGEMENT**

CADDY WITH POWER FRAME NO CPU (HDMI + SCHUKO) CADDY WITH POWER FRAME WITH CPU (not included) (HDMI + USB + SCHUKO)

#### **CAPTION**

HDMI 1 (This cable connects TV to Power frame)

HDMI 2 (This cable connects TV to CPU)

TV ELECTRICITY (this cable connects TV to electricity)

CPU ELECTRICITY (this cable connects CPU to electricity)

USB – 2 UDS. (These cables connect CPU with power frame)

WEBCAM (This cable connects webcam with CPU)

GENERAL ELECTRICITY (This cable connects multiple connector to electricity)

CABLE RED (This cable connects CPU to Ethernet point)

PF ELECTRICITY (This cable connects power frame to GX30)

GX30 (Located where power frame is connected, tv and the CPU electricity, in the panel)

37 1 7

POWER FRAME: USB (2ud) + HDMI (1ud) + Shuko (1ud). (Devices are connected outwardly. HDMI of the tv and 2 USB are connected to CPU inwardly).