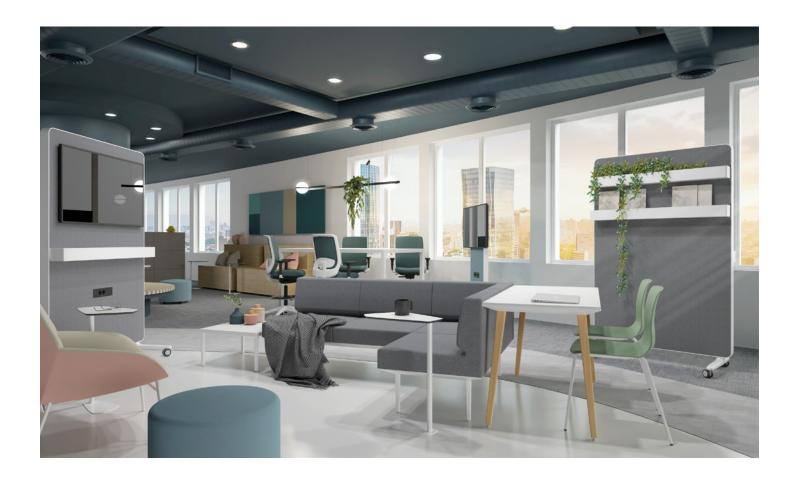

# **CADDY 500**

By I+D+i Actiu

A line of light and versatile mobile supports that allow the space to be divided into different zones, creating ephemeral micro architectures. In addition to improving the flexibility of the work area, Caddy 500 can integrate interactive whiteboards and screens, increasing the operability of the caddy. Complementary accessories such as decorative trays are also available. The possibility of incorporating an upholstered finish favours its sound-absorbent quality and greater acoustic privacy. At the same time, the wheels with brakes ensure mobility and stability.