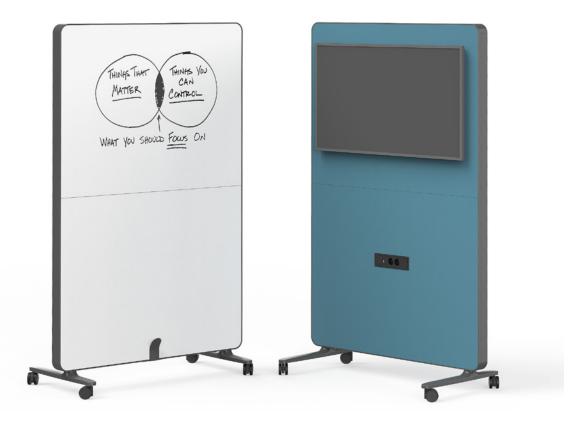

# **CADDY 500**

By I+D+i Actiu

A line of light and versatile mobile supports that allow the space to be divided into different zones, creating ephemeral micro architectures. In addition to improving the flexibility of the work area, Caddy 500 can integrate interactive whiteboards and screens, increasing the operability of the caddy. Complementary accessories such as decorative trays are also available. The possibility of incorporating an upholstered finish favours its sound-absorbent quality and greater acoustic privacy. At the same time, the wheels with brakes ensure mobility and stability.

## **CADDY 500 WITH LAMINATED WRITING SURFACE**

White laminated melamine desk-top, suitable for writing directly on it with dry erase markers.