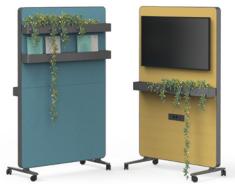

# **CADDY 500**

By I+D+i Actiu

A line of light and versatile mobile supports that allow the space to be divided into different zones, creating ephemeral micro architectures. In addition to improving the flexibility of the work area, Caddy 500 can integrate interactive whiteboards and screens, increasing the operability of the caddy. Complementary accessories such as decorative trays are also available. The possibility of incorporating an upholstered finish favours its sound-absorbent quality and greater acoustic privacy. At the same time, the wheels with brakes ensure mobility and stability.