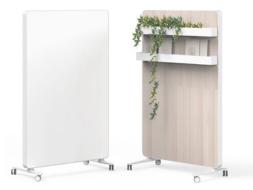

# **CADDY 500**

By I+D+i Actiu

A line of light and versatile mobile supports that allow the space to be divided into different zones, creating ephemeral micro architectures. In addition to improving the flexibility of the work area, Caddy 500 can integrate interactive whiteboards and screens, increasing the operability of the caddy. Complementary accessories such as decorative trays are also available. The possibility of incorporating an upholstered finish favours its sound-absorbent quality and greater acoustic privacy. At the same time, the wheels with brakes ensure mobility and stability.