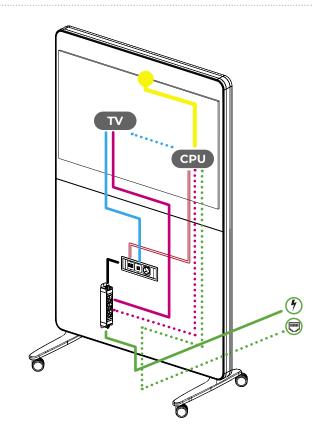

## **CABLE MANAGEMENT**

CADDY WITH POWER FRAME NO CPU (HDMI + SCHUKO) CADDY WITH POWER FRAME WITH CPU (not included) (HDMI + USB + SCHUKO)

#### **CAPTION**

HDMI 1 (This cable connects TV to Power frame)

HDMI 2 (This cable connects TV to CPU)

TV ELECTRICITY (this cable connects TV to electricity)

CPU ELECTRICITY (this cable connects CPU to electricity)

USB – 2 UDS. (These cables connect CPU with power frame)

WEBCAM (This cable connects webcam with CPU)

GENERAL ELECTRICITY (This cable connects multiple connector to electricity)

CABLE RED (This cable connects CPU to Ethernet point)

PF ELECTRICITY (This cable connects power frame to GX30)

GX30 (Located where power frame is connected, tv and the CPU electricity, in the panel)

37 1 7

POWER FRAME: USB (2ud) + HDMI (1ud) + Shuko (1ud). (Devices are connected outwardly. HDMI of the tv and 2 USB are connected to CPU inwardly).