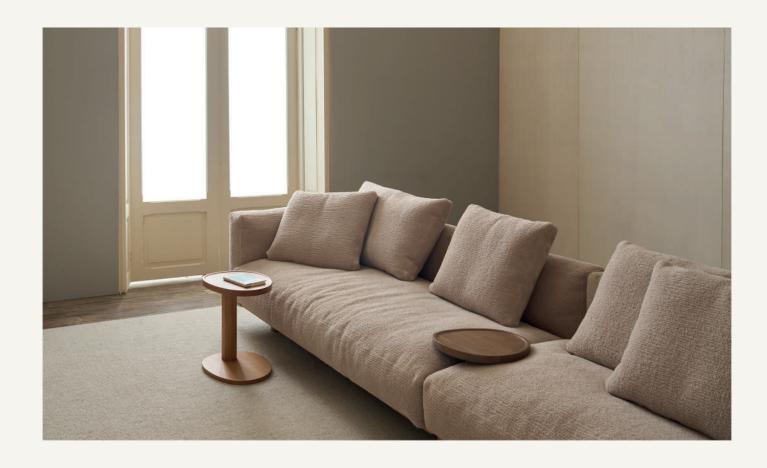

## Islet Sofa

Islet is a modular seating system that offers a wide selection of modules, enhanced by two dedicated accessories: a side table and a wooden tray designed to fit between cushions. Modules provide versatility in size and proportion, catering to spacious layouts or more intimate arrangements.

The standout characteristic of this product is its wooden platform, distinguished by bevelled edges, upon which sturdy cylindrical legs are affixed..