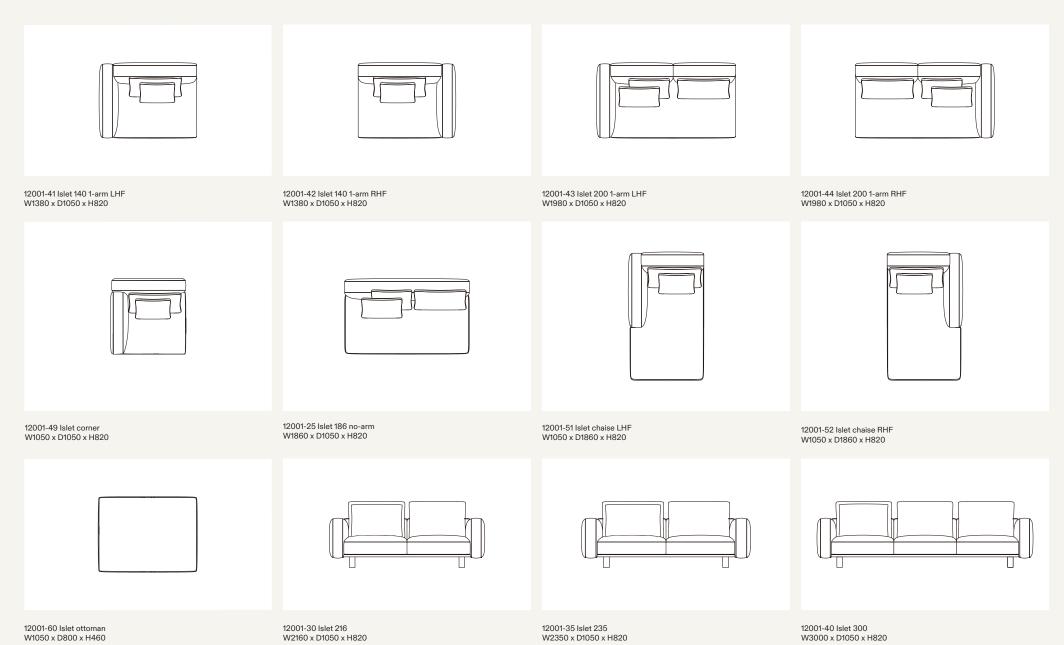

## Islet Sofa

Islet is a modular seating system that offers a wide selection of modules, enhanced by two dedicated accessories: a side table and a wooden tray designed to fit between cushions. Modules provide versatility in size and proportion, catering to spacious layouts or more intimate arrangements.

# Tolv

The system can be configured with either an open-end or terminated with an armrest, providing a visual closure.

**Designer:** ferriani.sbolgi

## Islet sofas seat height 400