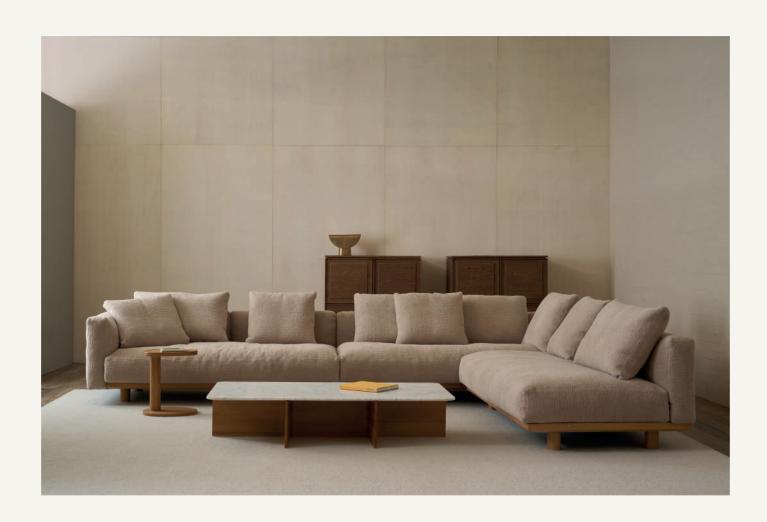

## Islet Sofa

Islet is a modular seating system that offers a wide selection of modules, enhanced by two dedicated accessories: a side table and a wooden tray designed to fit between cushions. Modules provide versatility in size and proportion, catering to spacious layouts or more intimate arrangements.

The standout characteristic of this product is its wooden platform, distinguished by bevelled edges, upon which sturdy cylindrical legs are affixed..

# Tolv

The system can be configured with either an open-end or terminated with an armrest, providing a visual closure.

**Designer:** ferriani.sbolgi

### Materials:

Solid american oak base. Solid pine internal frame, steel Nozag springs, high-density foam, feather & ball-fiber filling. Back/seat cushions are loose, removable for cleaning.

See our in-store selection of fabrics.