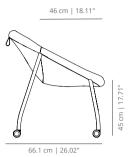

#### A LOUNGE CHAIR ON CASTERS

Zoco's four powder coated steel legs can include practical casters and a convenience handle for easy transport from one place to another. Designed for collaboration without boundaries, the functional lounge chair on casters is so much more than just a seat: it is a unique multi-purpose addition for collaborative spaces to ensure optimal comfort and greater movility to withstand long hours of sitting.

## Zoco lounge chair

Lounge chair

Lounge chair, with casters and handle

## **ZOCO** fixed lounge chair

**ZOCO** lounge chair with casters and handle

22