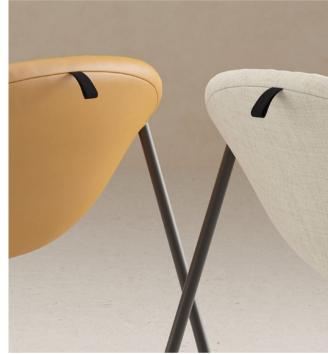

#### A LOUNGE CHAIR ON CASTERS

Zoco's four powder coated steel legs can include practical casters and a convenience handle for easy transport from one place to another. Designed for collaboration without boundaries, the functional lounge chair on casters is so much more than just a seat: it is a unique multi-purpose addition for collaborative spaces to ensure optimal comfort and greater movility to withstand long hours of sitting.

#### HANDLE\*

#### Technical fabric

\*Only available for Indoor use and the model with casters.