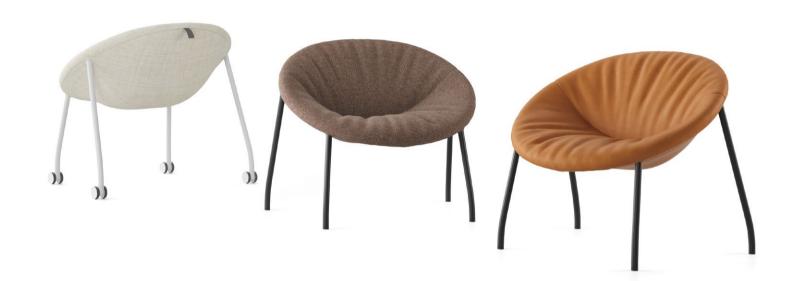

# ZOCO Collaboration made comfortable

Lounge chair designed by Victor Carrasco, 2023

Zoco pays tribute to the traditional markets held in Arabic countries, central hubs of collaboration between different cultures. An environment that fuses colors, textures and scents that connect people to each other, sparking creativity, interaction, and consensus. And this is what Zoco is all about, a very comfortable piece designed to inspire collaboration. A snug lounge chair with rounded shapes where work meetings, friendly encounters and

9 ZOCO LOUNGE CHAIR

Zoco's rounded shape welcomes everyone who sits on it, supporting the back and giving a pleasant sensation of absolute relief. Its inviting silhouette favors conversation, reading, learning and unwinding. Both with or without casters, the comfortable lounge chair works perfectly in waiting rooms, welcome areas, receptions and in-between spaces. Also combined with other ancillary pieces in meeting rooms for relaxed encounters.

#### A LOUNGE CHAIR ON CASTERS

Zoco's four powder coated steel legs can include practical casters and a convenience handle for easy transport from one place to another. Designed for collaboration without boundaries, the functional lounge chair on casters is so much more than just a seat: it is a unique multi-purpose addition for collaborative spaces to ensure optimal comfort and greater movility to withstand long hours of sitting.

## Zoco lounge chair

Lounge chair

Lounge chair, with casters and handle