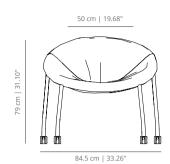

## Zoco lounge chair

Lounge chair

Lounge chair, with casters and handle

## **ZOCO** fixed lounge chair

**ZOCO** lounge chair with casters and handle

22