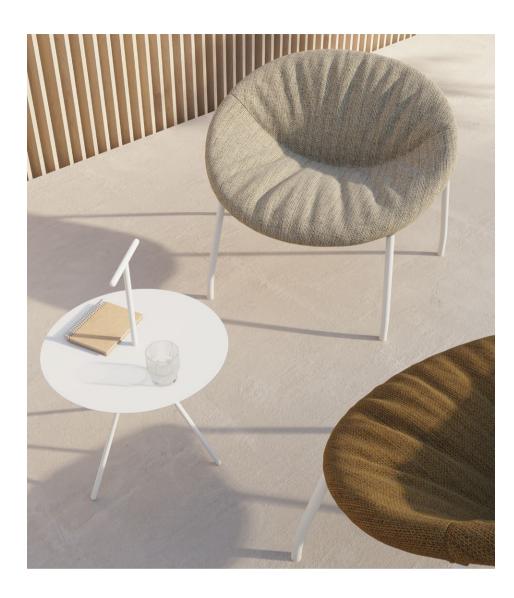

# ZOCO Collaboration made comfortable

Lounge chair designed by Victor Carrasco, 2023

Zoco pays tribute to the traditional markets held in Arabic countries, central hubs of collaboration between different cultures. An environment that fuses colors, textures and scents that connect people to each other, sparking creativity, interaction, and consensus. And this is what Zoco is all about, a very comfortable piece designed to inspire collaboration. A snug lounge chair with rounded shapes where work meetings, friendly encounters and

Zoco's rounded shape welcomes everyone who sits on it, supporting the back and giving a pleasant sensation of absolute relief

Zoco with casters and handles paired with Ryutaro D50 low tables. In the back, Copa chairs

9 ZOCO LOUNGE CHAIR

Zoco's rounded shape welcomes everyone who sits on it, supporting the back and giving a pleasant sensation of absolute relief. Its inviting silhouette favors conversation, reading, learning and unwinding. Both with or without casters, the comfortable lounge chair works perfectly in waiting rooms, welcome areas, receptions and in-between spaces. Also combined with other ancillary pieces in meeting rooms for relaxed encounters.

## Zoco Outdoor

It is proven that being surrounded by natural landscapes on a daily basis can strengthen mental and physical health. Zoco is ideal for enjoying outdoor scenarios. Its rounded silhouette mimics the organic shapes of nature, encouraging collaboration, comfort and evoking a pleasant feeling of wellbeing every time you sit on it. It is available in multiple upholsteries that successfully stand the test of time outdoors.

With a rounded silhouette that mimics nature, Zoco evokes a pleasant feeling of wellbeing

Zoco for outdoor with different upholstery options