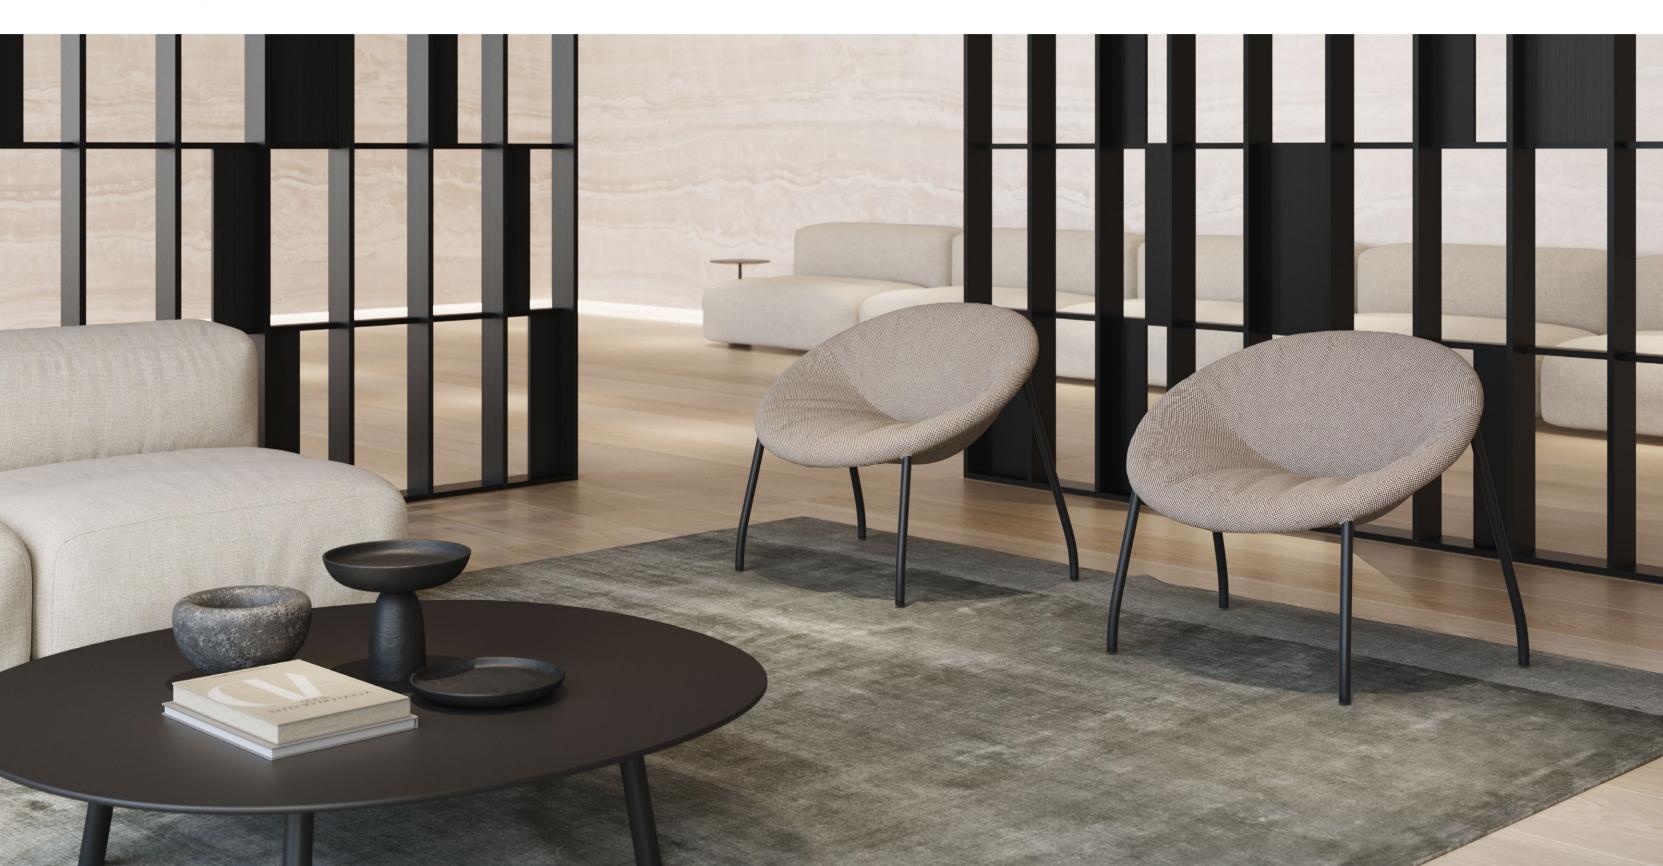

Zoco's rounded shape welcomes everyone who sits on it, supporting the back and giving a pleasant sensation of absolute relief

Zoco with casters and handles paired with Ryutaro D50 low tables. In the back, Copa chairs

9 ZOCO LOUNGE CHAIR

Zoco's rounded shape welcomes everyone who sits on it, supporting the back and giving a pleasant sensation of absolute relief. Its inviting silhouette favors conversation, reading, learning and unwinding. Both with or without casters, the comfortable lounge chair works perfectly in waiting rooms, welcome areas, receptions and in-between spaces. Also combined with other ancillary pieces in meeting rooms for relaxed encounters.