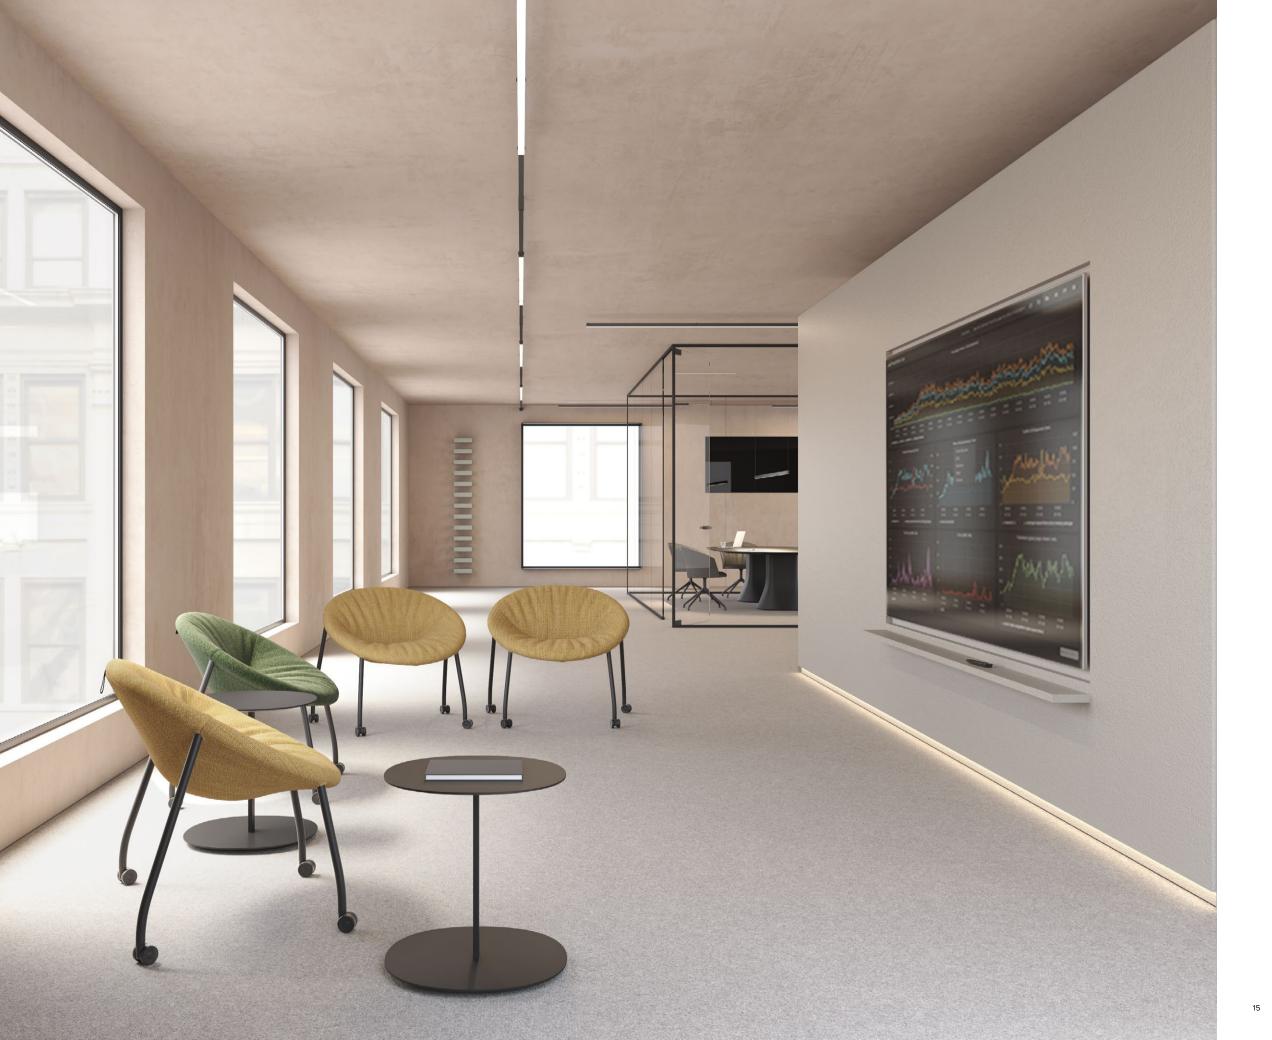

9 ZOCO LOUNGE CHAIR

Zoco's rounded shape welcomes everyone who sits on it, supporting the back and giving a pleasant sensation of absolute relief. Its inviting silhouette favors conversation, reading, learning and unwinding. Both with or without casters, the comfortable lounge chair works perfectly in waiting rooms, welcome areas, receptions and in-between spaces. Also combined with other ancillary pieces in meeting rooms for relaxed encounters.

#### A LOUNGE CHAIR ON CASTERS

Zoco's four powder coated steel legs can include practical casters and a convenience handle for easy transport from one place to another. Designed for collaboration without boundaries, the functional lounge chair on casters is so much more than just a seat: it is a unique multi-purpose addition for collaborative spaces to ensure optimal comfort and greater movility to withstand long hours of sitting.