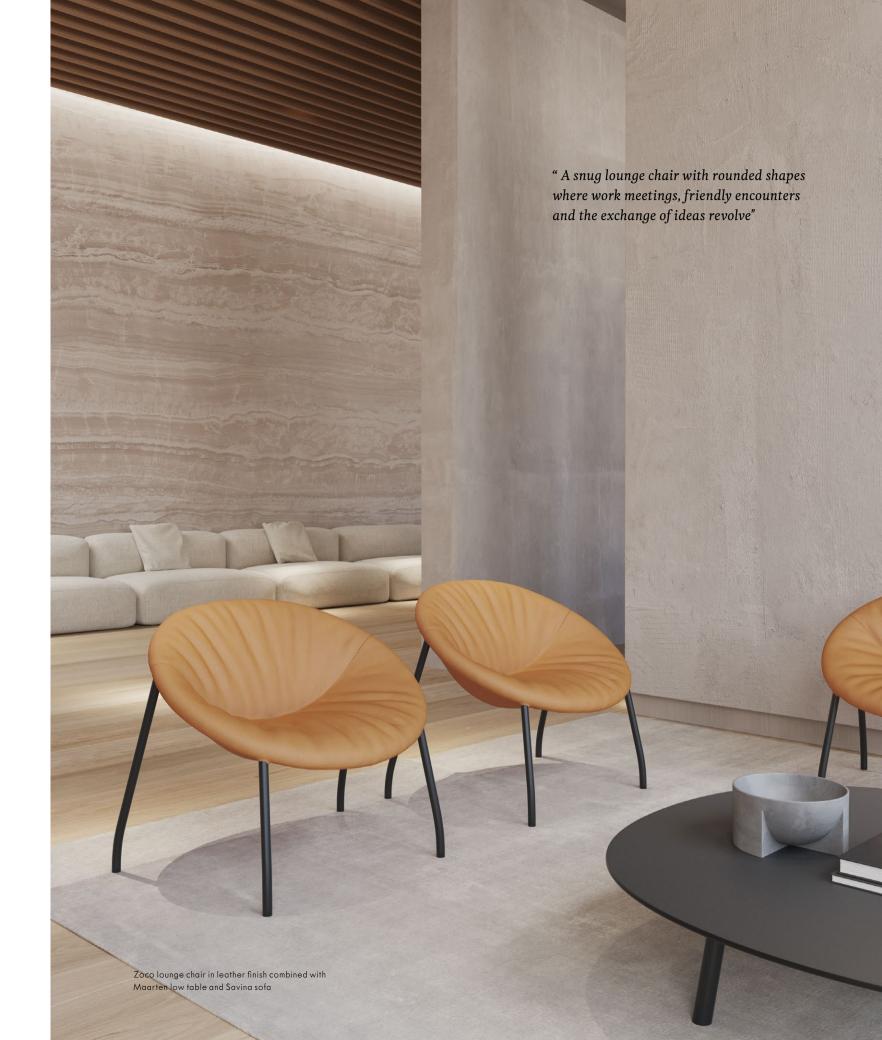

# ZOCO Collaboration made comfortable

Lounge chair designed by Victor Carrasco, 2023

Zoco pays tribute to the traditional markets held in Arabic countries, central hubs of collaboration between different cultures. An environment that fuses colors, textures and scents that connect people to each other, sparking creativity, interaction, and consensus. And this is what Zoco is all about, a very comfortable piece designed to inspire collaboration. A snug lounge chair with rounded shapes where work meetings, friendly encounters and

the exchange of ideas revolve. Its lightness and comfort encourage wellbeing and its practical optional casters help to carry it easily from one point to another, transforming spaces according to the needs of the moment. In addition, Zoco favors circular design as its optimized production process allows the upholstered components to be separated from the structure for the independent recycling when it has reached the end of its life cycle.

9 ZOCO LOUNGE CHAIR

Zoco's rounded shape welcomes everyone who sits on it, supporting the back and giving a pleasant sensation of absolute relief. Its inviting silhouette favors conversation, reading, learning and unwinding. Both with or without casters, the comfortable lounge chair works perfectly in waiting rooms, welcome areas, receptions and in-between spaces. Also combined with other ancillary pieces in meeting rooms for relaxed encounters.