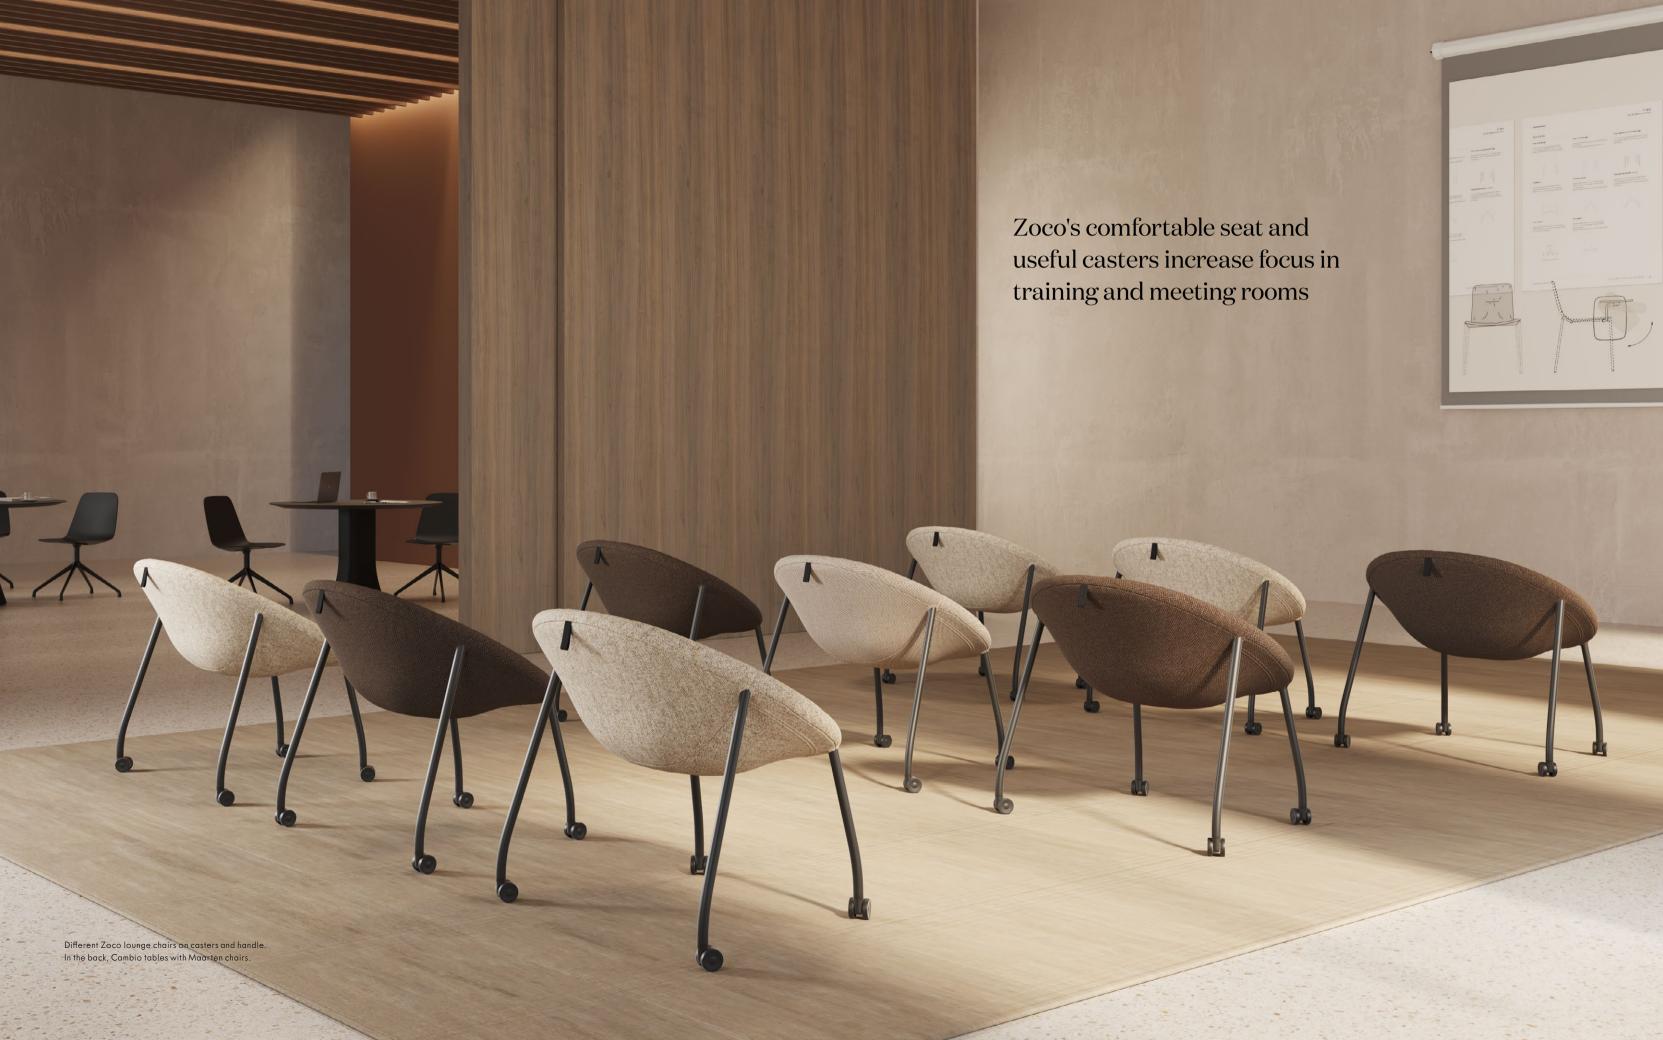

#### A LOUNGE CHAIR ON CASTERS

Zoco's four powder coated steel legs can include practical casters and a convenience handle for easy transport from one place to another. Designed for collaboration without boundaries, the functional lounge chair on casters is so much more than just a seat: it is a unique multi-purpose addition for collaborative spaces to ensure optimal comfort and greater movility to withstand long hours of sitting.

## Zoco lounge chair

Lounge chair

Lounge chair, with casters and handle