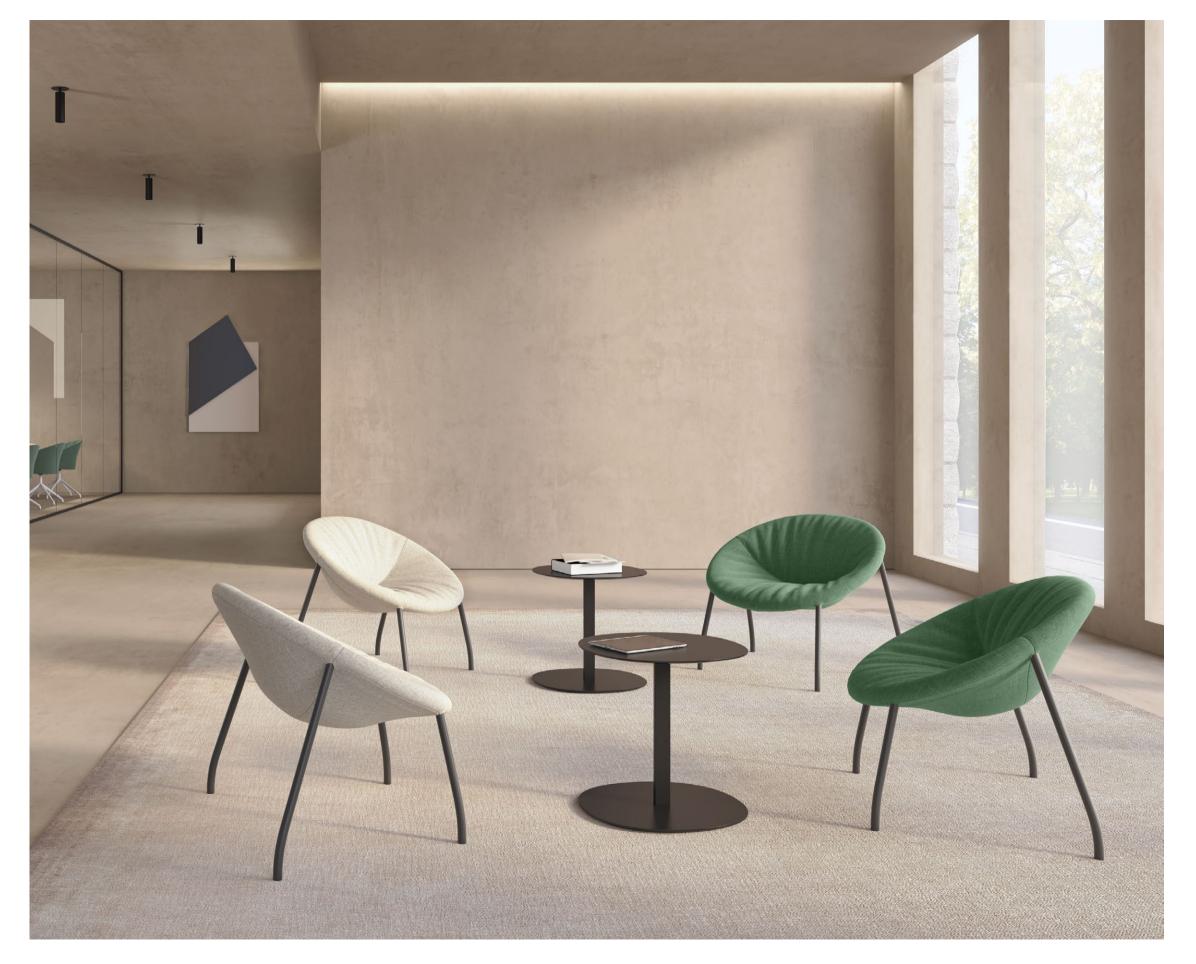

9 ZOCO LOUNGE CHAIR

Zoco's rounded shape welcomes everyone who sits on it, supporting the back and giving a pleasant sensation of absolute relief. Its inviting silhouette favors conversation, reading, learning and unwinding. Both with or without casters, the comfortable lounge chair works perfectly in waiting rooms, welcome areas, receptions and in-between spaces. Also combined with other ancillary pieces in meeting rooms for relaxed encounters.

#### A LOUNGE CHAIR ON CASTERS

Zoco's four powder coated steel legs can include practical casters and a convenience handle for easy transport from one place to another. Designed for collaboration without boundaries, the functional lounge chair on casters is so much more than just a seat: it is a unique multi-purpose addition for collaborative spaces to ensure optimal comfort and greater movility to withstand long hours of sitting.