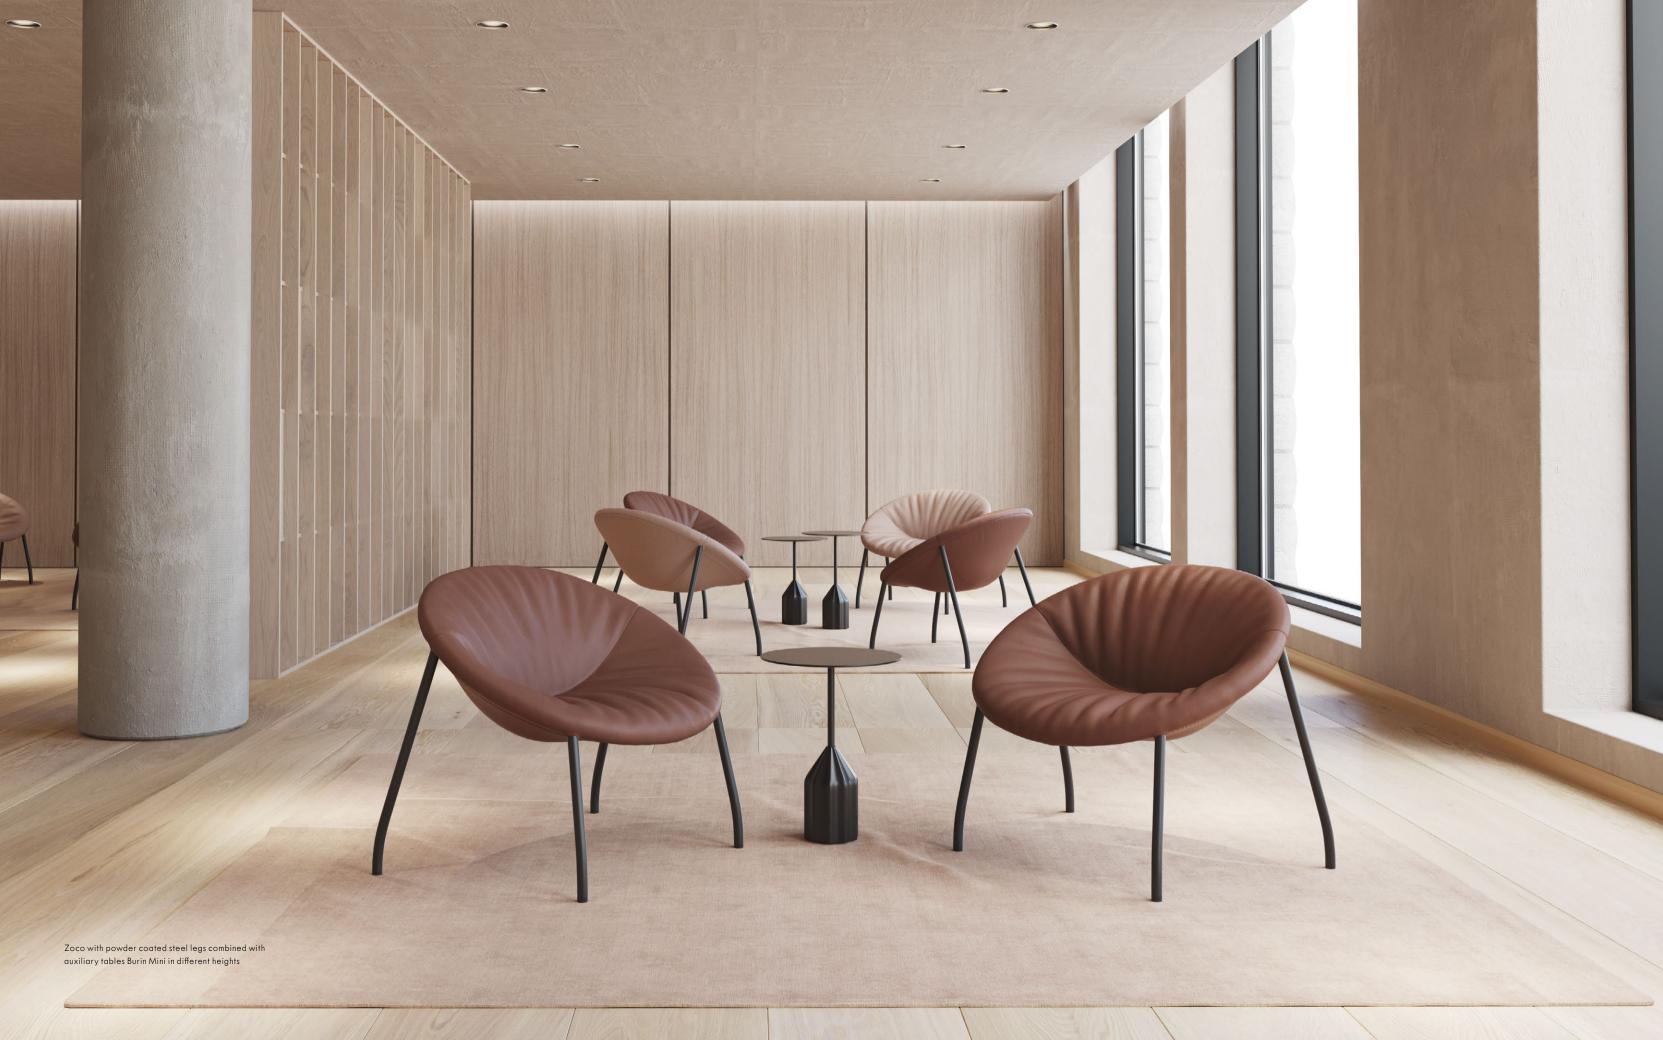

9 ZOCO LOUNGE CHAIR

Zoco's rounded shape welcomes everyone who sits on it, supporting the back and giving a pleasant sensation of absolute relief. Its inviting silhouette favors conversation, reading, learning and unwinding. Both with or without casters, the comfortable lounge chair works perfectly in waiting rooms, welcome areas, receptions and in-between spaces. Also combined with other ancillary pieces in meeting rooms for relaxed encounters.

#### A LOUNGE CHAIR ON CASTERS

Zoco's four powder coated steel legs can include practical casters and a convenience handle for easy transport from one place to another. Designed for collaboration without boundaries, the functional lounge chair on casters is so much more than just a seat: it is a unique multi-purpose addition for collaborative spaces to ensure optimal comfort and greater movility to withstand long hours of sitting.