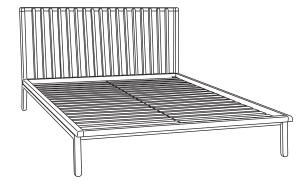

#### SENSU BED

The Sensu bed is a celebration of complexity through simplicity. There is purpose to every line and a deliberate sense of continuity between the front and the back, the left and the right. The bedhead form, inspired by traditional Japanese sensu fans, flows into the bed frame with the same ease as the front legs run into the back ones. The subtly curved bedhead rail and repetition of the vertical slats create the perception of a complex 3-dimensional surface. Paired with the Bow head-rest cushions, the Sensu Bed provides unrivaled support and comfort.