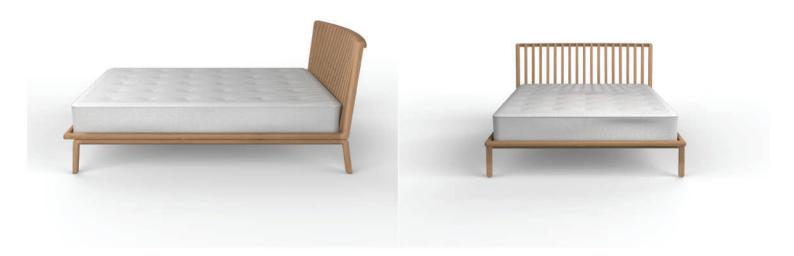

#### SENSU BED

The Sensu bed is a celebration of complexity through simplicity. There is purpose to every line and a deliberate sense of continuity between the front and the back, the left and the right. The bedhead form, inspired by traditional Japanese sensu fans, flows into the bed frame with the same ease as the front legs run into the back ones. The subtly curved bedhead rail and repetition of the vertical slats create the perception of a complex 3-dimensional surface. Paired with the Bow head-rest cushions, the Sensu Bed provides unrivaled support and comfort.