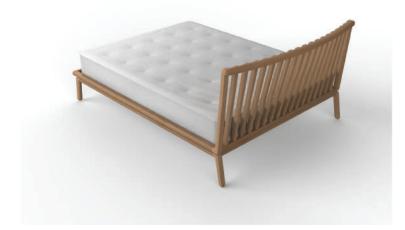

#### SENSU BED

The Sensu bed is a celebration of complexity through simplicity. There is purpose to every line and a deliberate sense of continuity between the front and the back, the left and the right. The bedhead form, inspired by traditional Japanese sensu fans, flows into the bed frame with the same ease as the front legs run into the back ones. The subtly curved bedhead rail and repetition of the vertical slats create the perception of a complex 3-dimensional surface. Paired with the Bow head-rest cushions, the Sensu Bed provides unrivaled support and comfort.