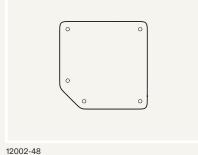

## Tolv

W1220 D900/1220 H420

MODULE 51/52 AND 48 ARE REDUCED SIZE MODULES. AND ARE NOT COMPATIBLE WITH THE OTHER MODULES