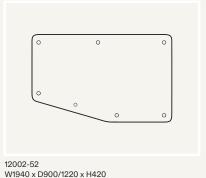

## Tolv

W1220 D900/1220 H420

MODULE 51/52 AND 48 ARE REDUCED SIZE MODULES. AND ARE NOT COMPATIBLE WITH THE OTHER MODULES