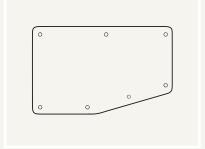

## Tolv

W1220 D900/1220 H420

MODULE 51/52 AND 48 ARE REDUCED SIZE MODULES. AND ARE NOT COMPATIBLE WITH THE OTHER MODULES