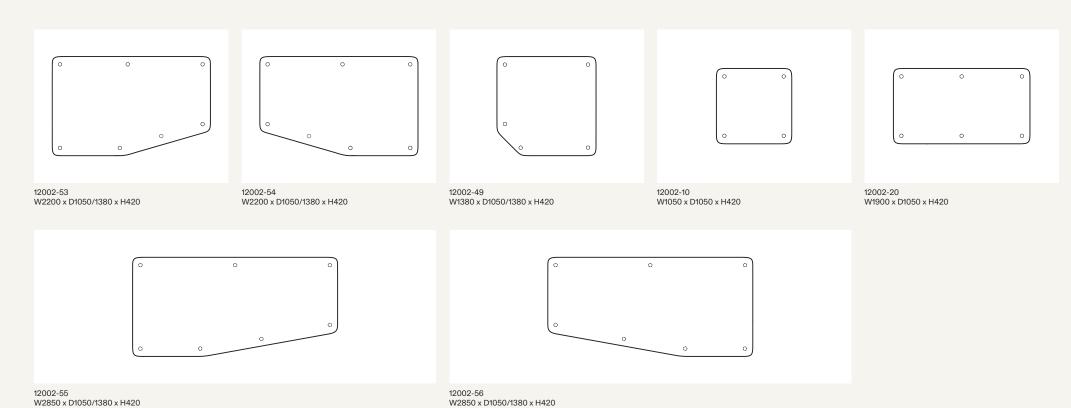

## Tolv

W1220 D900/1220 H420

MODULE 51/52 AND 48 ARE REDUCED SIZE MODULES. AND ARE NOT COMPATIBLE WITH THE OTHER MODULES