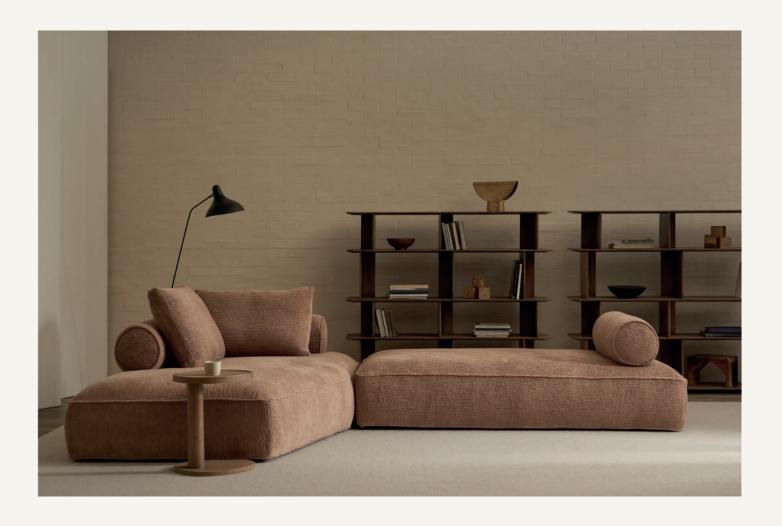

### Causeway Modular Sofa

Causeway is a modular sofa designed with the user's complete expressive freedom in mind. Its modules can be combined as desired, while the weighted backrests are placed on top of them without any limitations. This allows compositions with an extremely fresh and contemporary feel.

The base seating modules are cut in dynamic, geometric shapes echoing the unqiue rock formations of The Giant's Causeway on the northern coast of Ireland, a source of inspiration for the design concept.