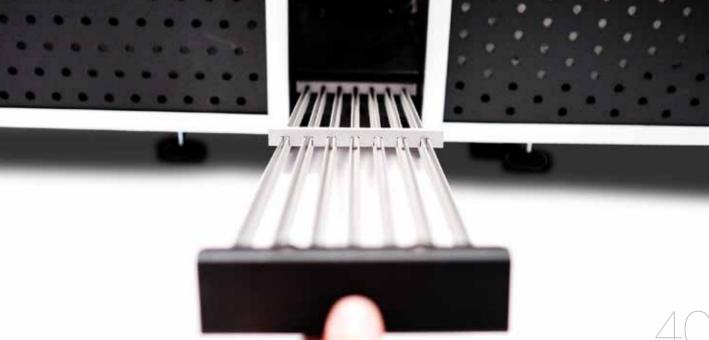

## Connectivity

ADVANTIS combines the four techniques required for organising and managing all the cabling and connections: surface connections, Technical Service Area (TSA), mains connections and cable runs. Maximum connectivity. Optimal ergonomics.

Technological demands market changing needs over time. ADVANTIS adapts perfectly to any variation, allowing for immediate access to and control of IT systems installed in any configuration, taking care of cabling and other corresponding connections.