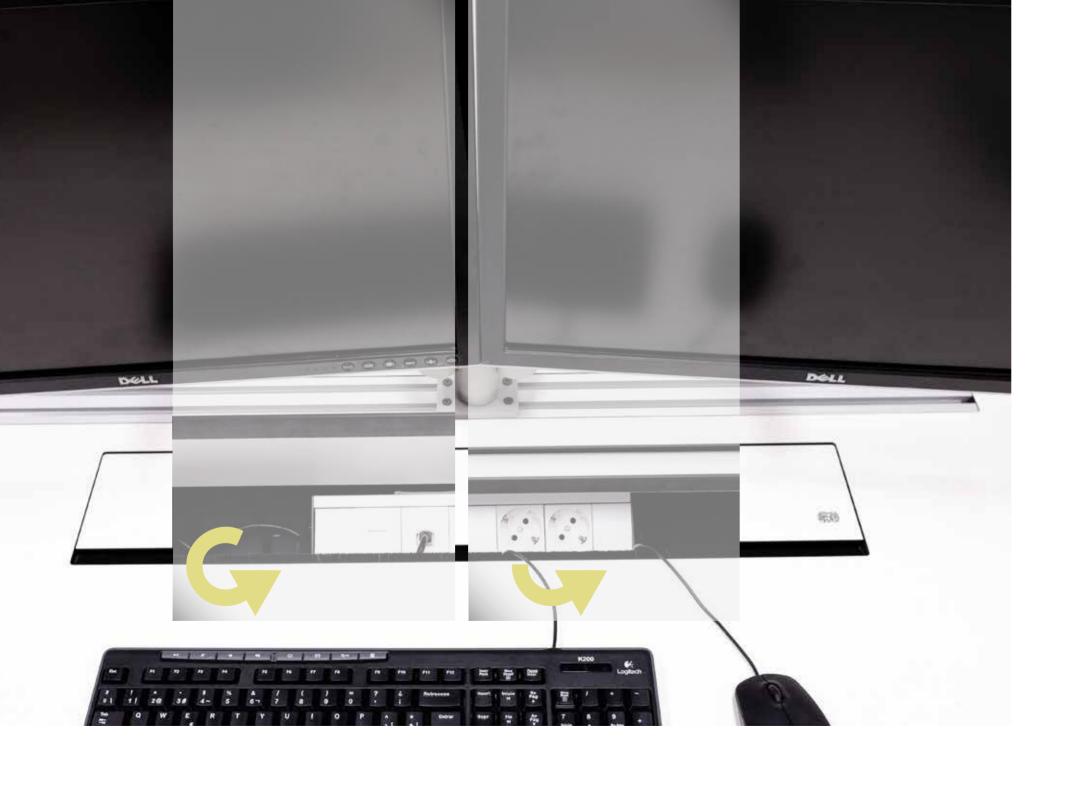

## Connectivity

ADVANTIS combines the four techniques required for organising and managing all the cabling and connections: surface connections, Technical Service Area (TSA), mains connections and cable runs. Maximum connectivity. Optimal ergonomics.

Technological demands market changing needs over time. ADVANTIS adapts perfectly to any variation, allowing for immediate access to and control of IT systems installed in any configuration, taking care of cabling and other corresponding connections.