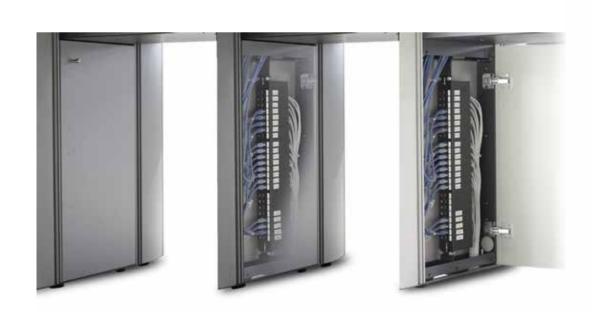

## Compartments

Good quality and long-lasting. Structure made in aluminium with quick, comfortable and safe access for managing cabling and connections to equipment installed with ventilation. Elegant and sturdy in one single concept.

Multiple configurations: with drawers, individual, double or triple, which adapt perfectly to any need. Between the compartments, a Technical Service Area can be created, optimising the ventilation of equipment through a collapsible aluminium grille.

Its versatility means it can also be used as auxiliary furniture. Diversity of functions in a single concept.