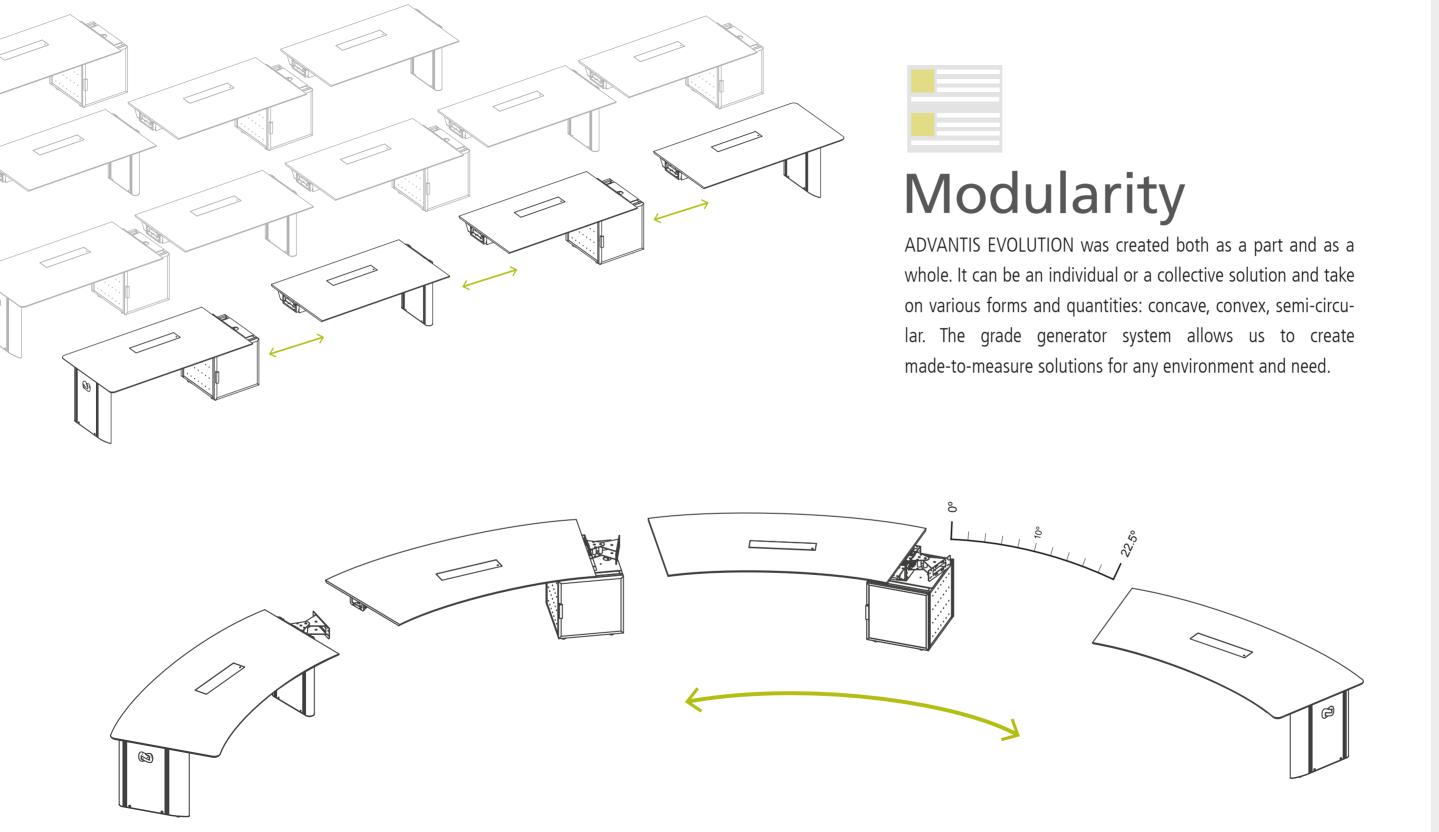

## System

Available and ready for use from the beginning. Absolute flexibility to adapt to any environment and to any user. Shapes created by people and for people. ADVANTIS is a leading product in the organisation of technical departments with unlimited configurations, clearly differentiating the space needed for the IT systems from the space for the user.