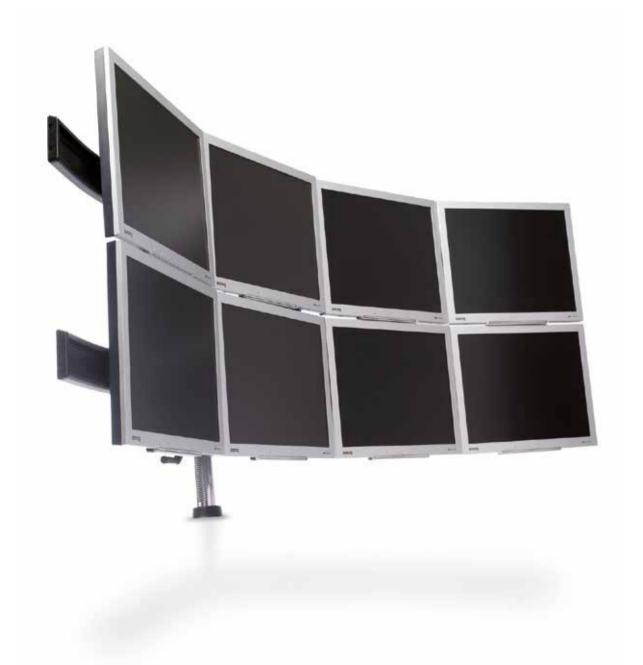

# Visual Ergonomics

A key factor offered by ADVANTIS in the design of a console and the conceptualisation of a 24/7 control centre is different ergonomic stands for monitors and a visual ergonomic inspection of the operation to ensure an increase in work quality and health of users.

#### Human factor

Health, comfort and productivity. These are the three factors which guide our designers following ISO 11064-3 regulations and which have provided ADVANTIS with UNE-EN 527-2011 certification. They define the dimensions and layout of the work surface which then adapt to the user's postures while working. Up to 65% more space than in traditional furniture.