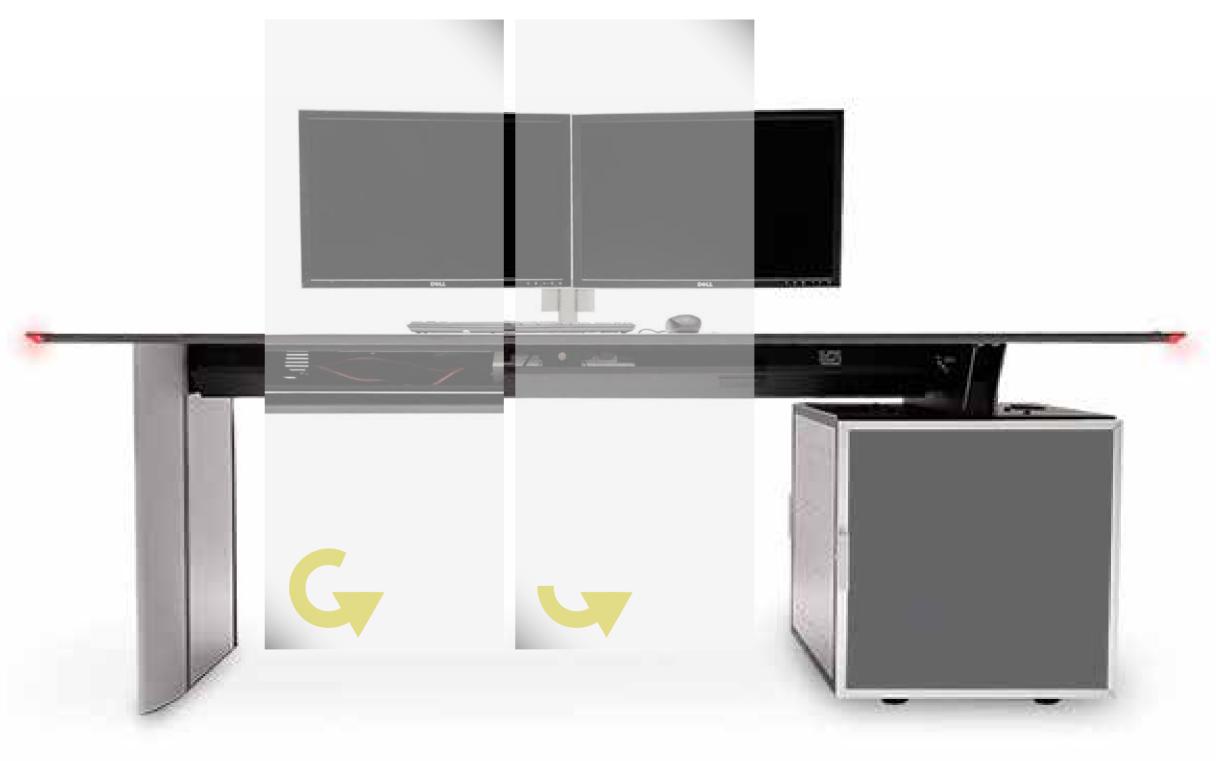

People and technology. A perfect blend. The Personal Technical Area (PTA) clearly divides the space for the IT systems from the space for the user.

# Visual Ergonomics

A key factor offered by ADVANTIS in the design of a console and the conceptualisation of a 24/7 control centre is different ergonomic stands for monitors and a visual ergonomic inspection of the operation to ensure an increase in work quality and health of users.