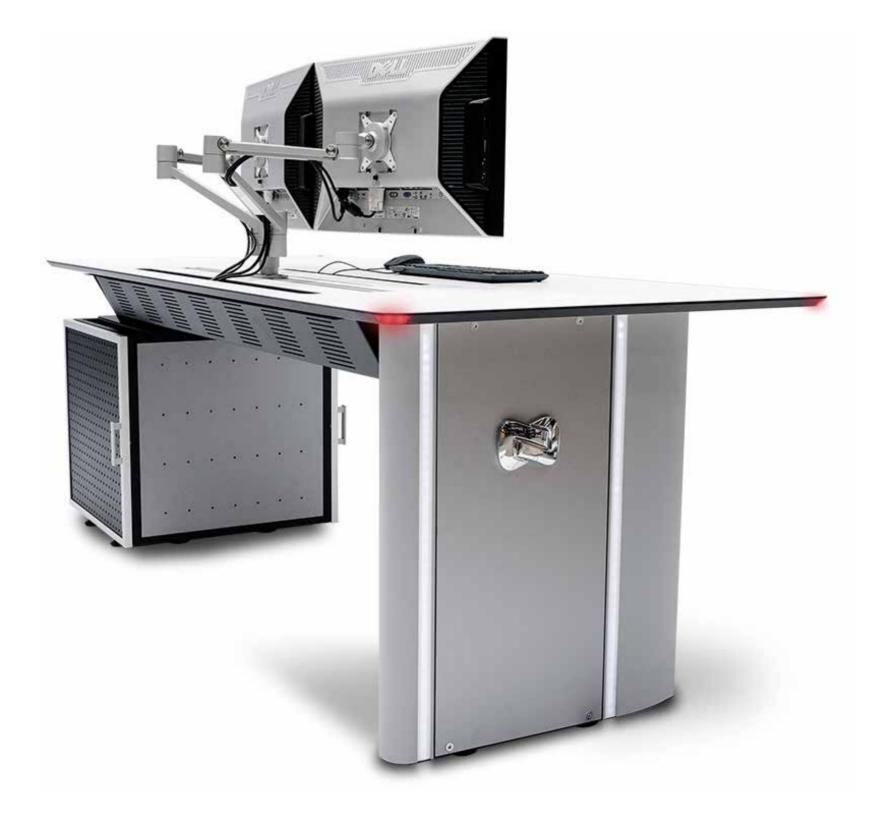

## Safety

At the end of each line, there is an LED illumination system. The colour red locates and signals console protrusions, complemented by side lighting which indicate corridors and evacuation routes. Functionality, safety and design. Elements which make us unique. GESAB exclusive solutions.

## Compartments

Good quality and long-lasting. Structure made in aluminium with quick, comfortable and safe access for managing cabling and connections to equipment installed with ventilation. Elegant and sturdy in one single concept.

Multiple configurations: with drawers, individual, double or triple, which adapt perfectly to any need. Between the compartments, a Technical Service Area can be created, optimising the ventilation of equipment through a collapsible aluminium grille.

## Connectivity

ADVANTIS combines the four techniques required for organising and managing all the cabling and connections: surface connections, Technical Service Area (TSA), mains connections and cable runs. Maximum connectivity. Optimal ergonomics.