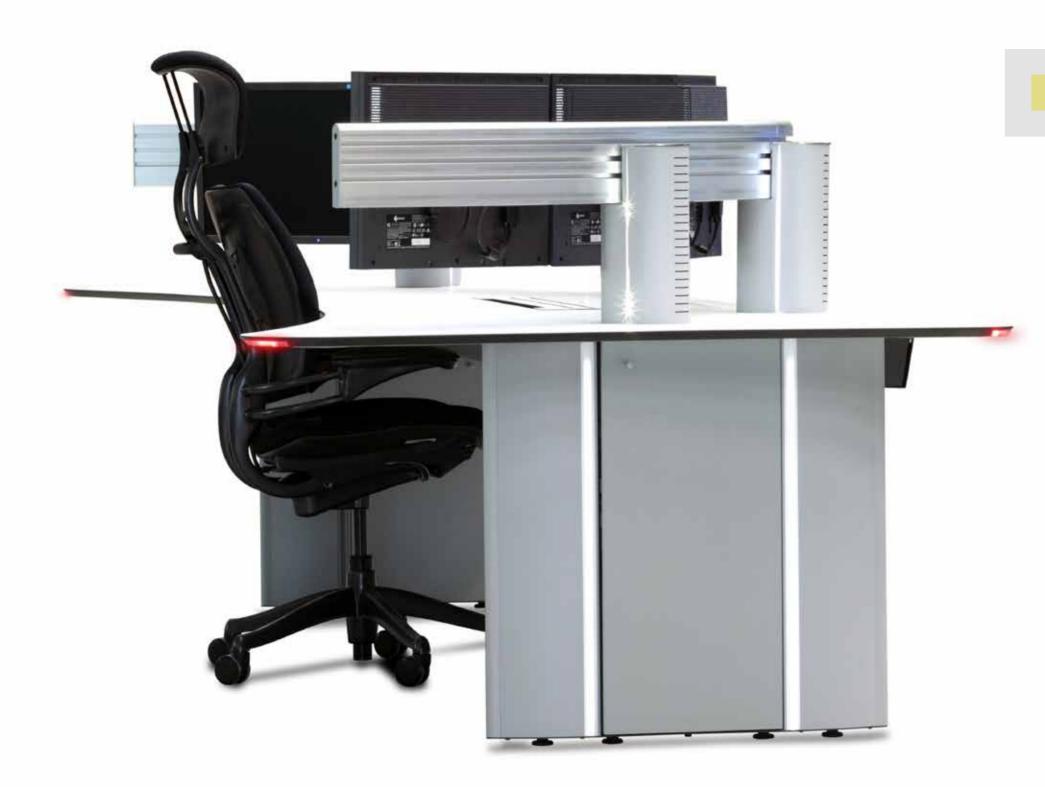

## Safety

At the end of each line, there is an LED illumination system. The colour red locates and signals console protrusions, complemented by side lighting which indicate corridors and evacuation routes. Functionality, safety and design. Elements which make us unique. GESAB exclusive solutions.

People and technology. A perfect blend. The Personal Technical Area (PTA) clearly divides the space for the IT systems from the space for the user.

## Connectivity

ADVANTIS combines the four techniques required for organising and managing all the cabling and connections: surface connections, Technical Service Area (TSA), mains connections and cable runs. Maximum connectivity. Optimal ergonomics.