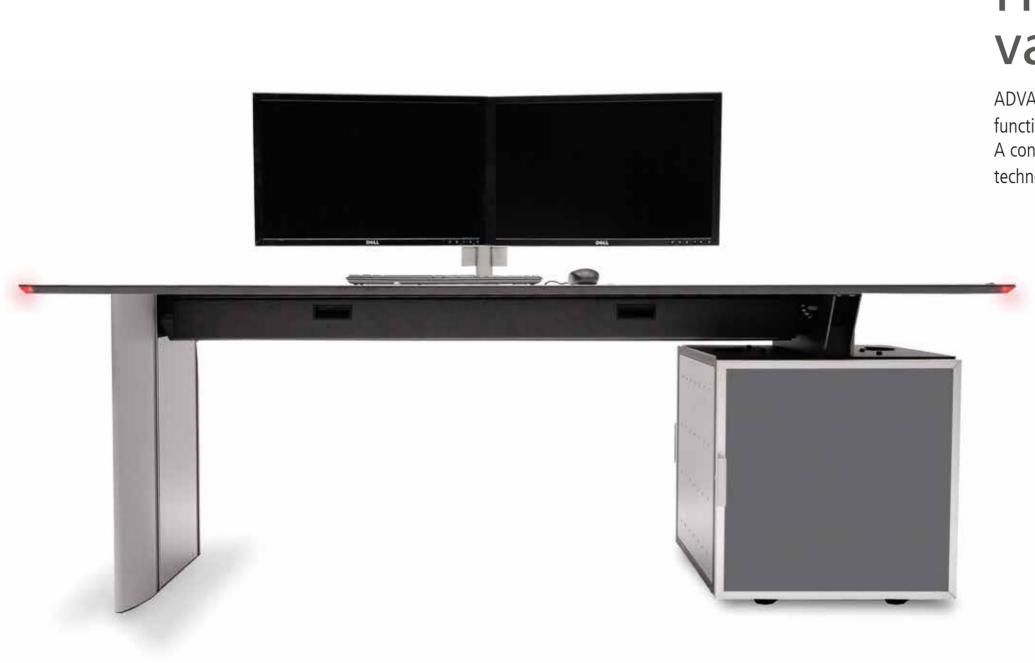

## Safety

At the end of each line, there is an LED illumination system. The colour red locates and signals console protrusions, complemented by side lighting which indicate corridors and evacuation routes. Functionality, safety and design. Elements which make us unique. GESAB exclusive solutions.