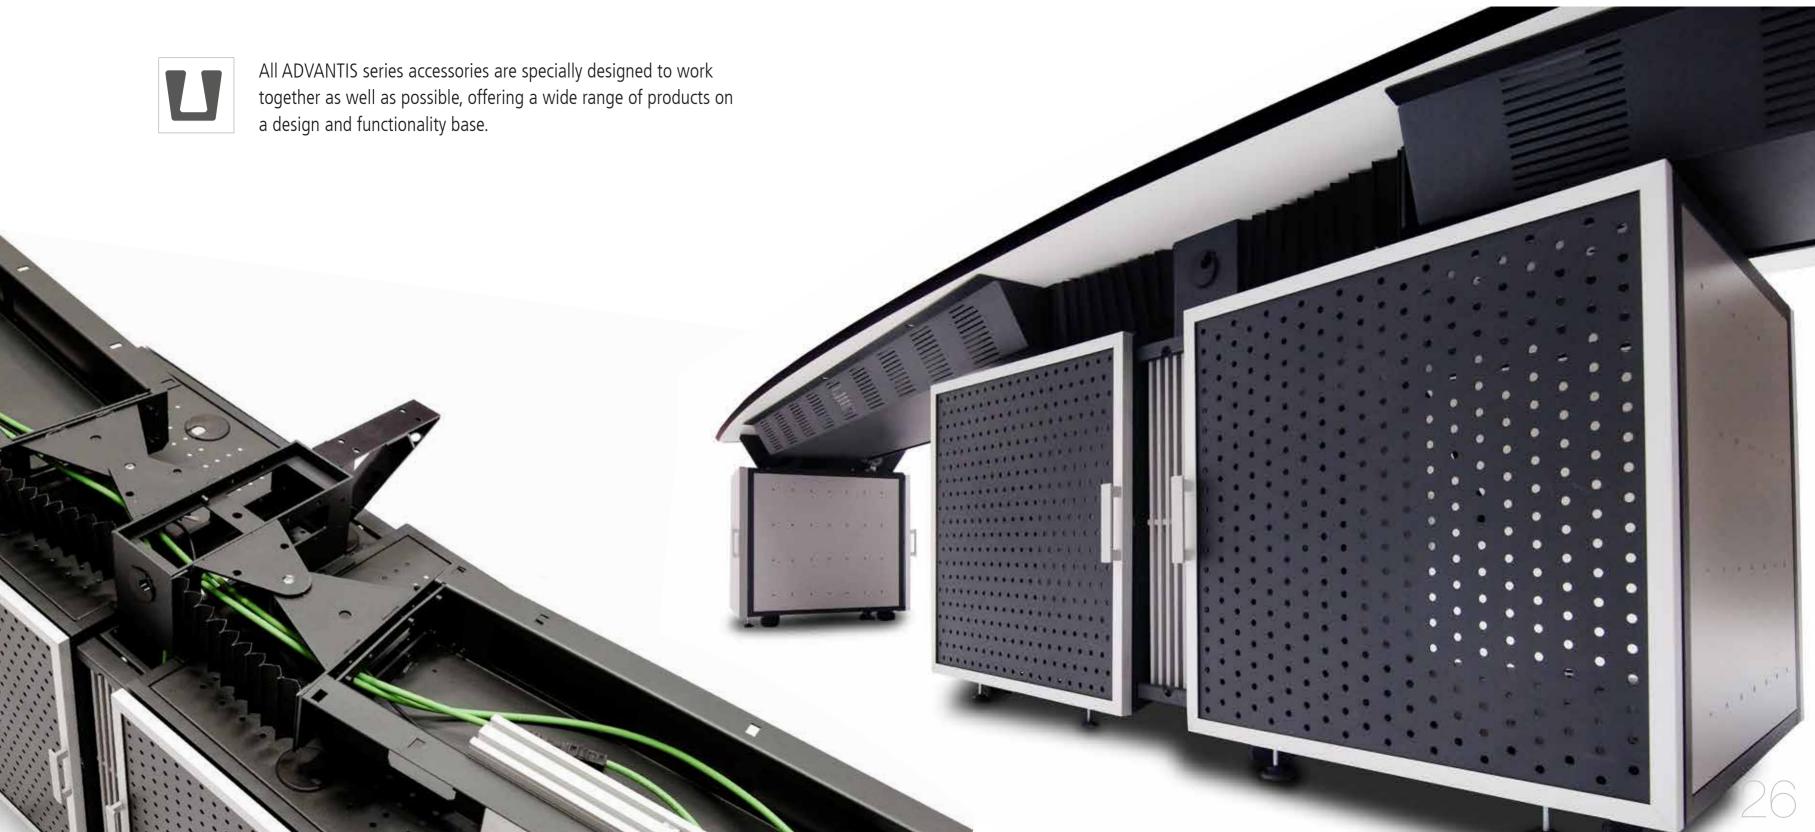

## Connectivity

ADVANTIS combines the four techniques required for organising and managing all the cabling and connections: surface connections, Technical Service Area (TSA), mains connections and cable runs. Maximum connectivity. Optimal ergonomics.

Technological demands market changing needs over time. ADVANTIS adapts perfectly to any variation, allowing for immediate access to and control of IT systems installed in any configuration, taking care of cabling and other corresponding connections.

## Compartments

Good quality and long-lasting. Structure made in aluminium with quick, comfortable and safe access for managing cabling and connections to equipment installed with ventilation. Elegant and sturdy in one single concept.

Multiple configurations: with drawers, individual, double or triple, which adapt perfectly to any need. Between the compartments, a Technical Service Area can be created, optimising the ventilation of equipment through a collapsible aluminium grille.