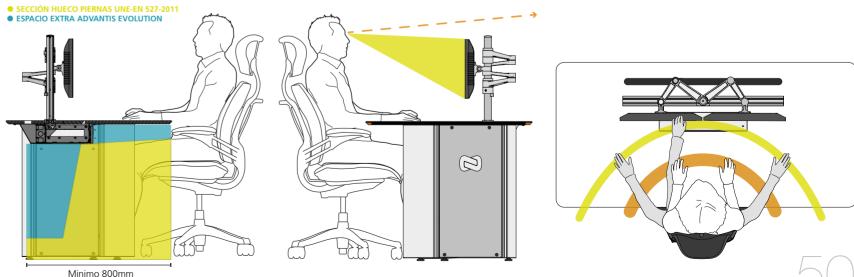

People and technology. A perfect blend. The Personal Technical Area (PTA) clearly divides the space for the IT systems from the space for the user.

# Visual Ergonomics

A key factor offered by ADVANTIS in the design of a console and the conceptualisation of a 24/7 control centre is different ergonomic stands for monitors and a visual ergonomic inspection of the operation to ensure an increase in work quality and health of users.

#### Human factor

Health, comfort and productivity. These are the three factors which guide our designers following ISO 11064-3 regulations and which have provided ADVANTIS with UNE-EN 527-2011 certification. They define the dimensions and layout of the work surface which then adapt to the user's postures while working. Up to 65% more space than in traditional furniture.