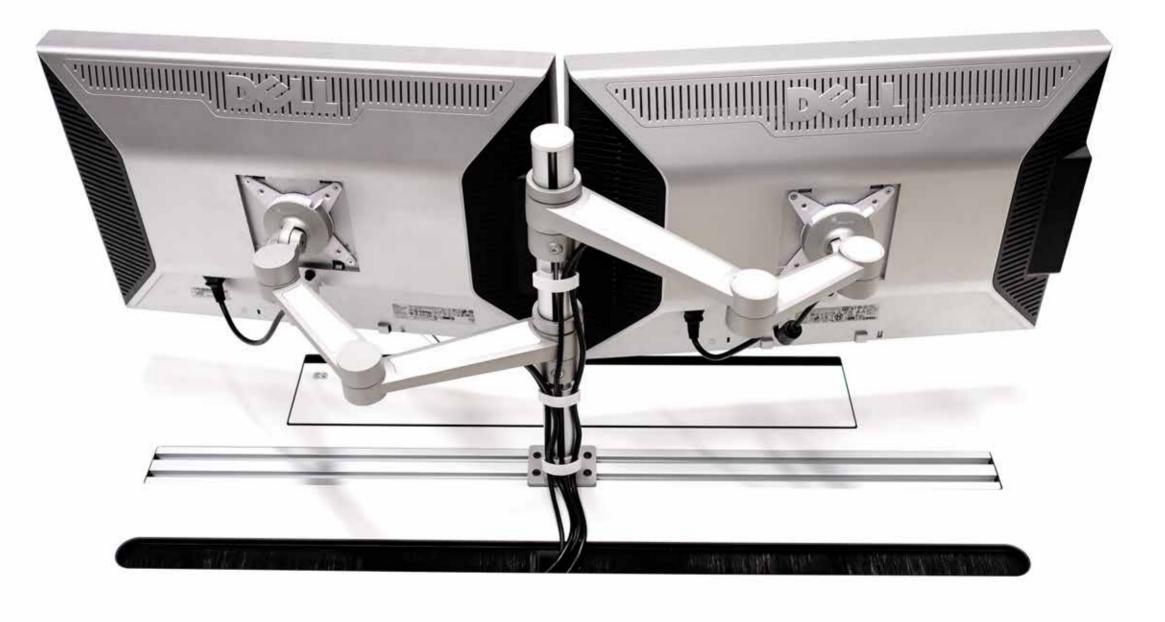

#### **BOLT SYSTEM**

Standard arm system without width regulation.

#### **GESAB ACCESS RAIL SYSTEM**

Profile system for organisation of GESAB monitors with cable management included.

#### ACCESS RAIL SYSTEM

Access Rail profile system without cable management included.

#### WI-RAIL SYSTEM

Regulation system using aluminium rail on work surface.

Advance GESAB

Barcelona 938 427 050 Avda del Mogent 68 08450 Llinars del Valles Madrid 915 345 064 C/ Marzo 61-67 28022 Madrid Mexico City +52 55 1997 0746 Homero #1205 Piso 3 Ciudad de México 11550 Atlanta +1 404 990 3748 3020 Business Park Drive Norcross, GA 30071 USA **Bogota** +57 1 2185459 Carrera 13 # 96 - 67 Bogotá, Colombia **Dubai** 971 555 528 390 Al Quoz 1 Dubai, UAE International +34 915 345 064 C/ Marzo 61-67 28022 Madrid