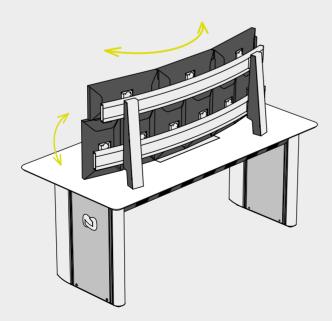

# Visual Ergonomics

A key factor offered by ADVANTIS in the design of a console and the conceptualisation of a 24/7 control centre is different ergonomic stands for monitors and a visual ergonomic inspection of the operation to ensure an increase in work quality and health of users.