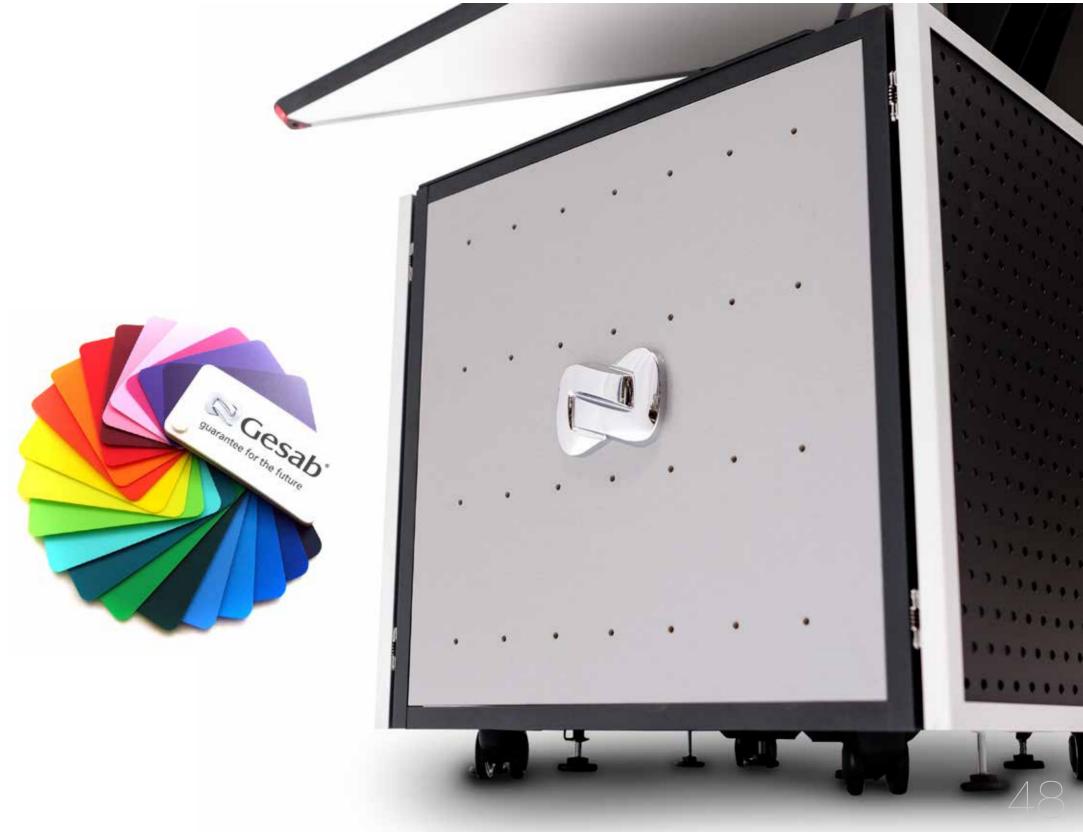

#### **Finishes**

These spaces combine with each person, providing optimal conditions for demanding technical environments. Work surfaces are made of high-quality compacted phenolic which is subjected to rigorous testing and certifications by top agencies. Available in four basic colours: white, light grey, anthracite grey and beech, offering the possibility of optional customisation in terms of design, finishes and colours.

#### advantis STANDARD METALLIC COLORS