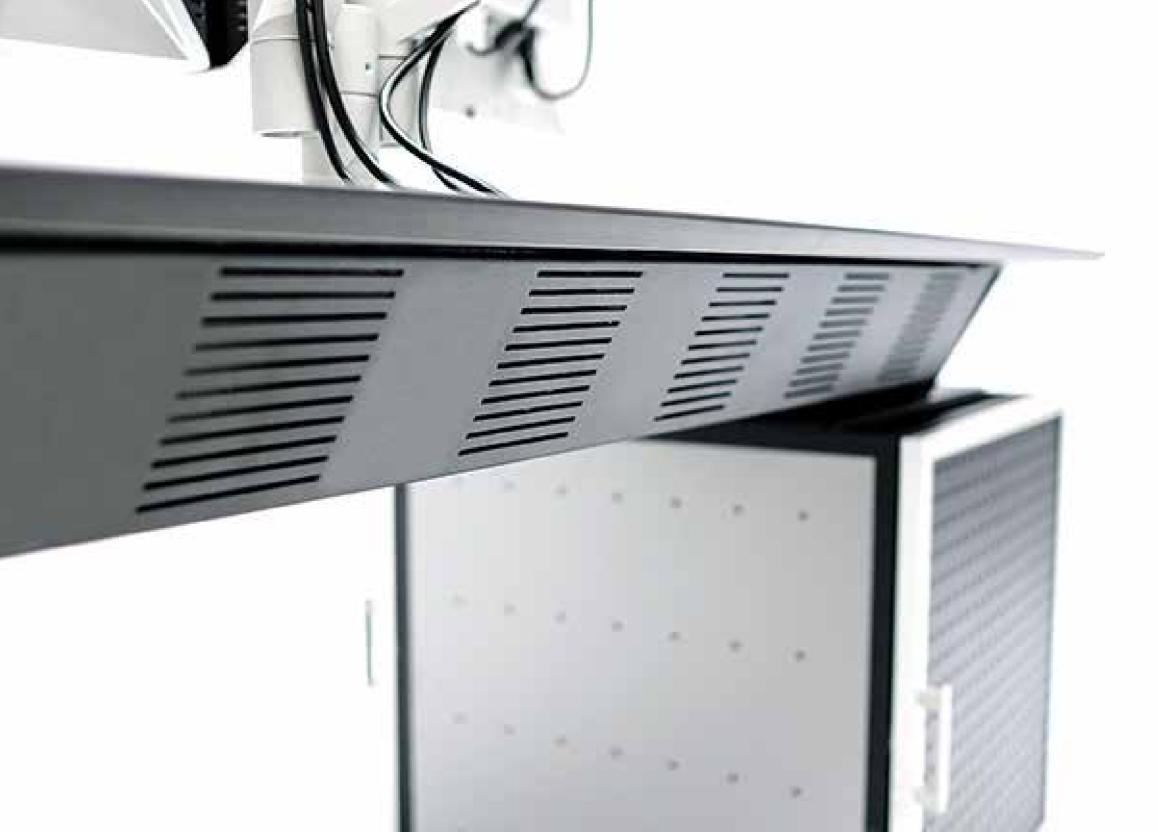

## Compartments

Good quality and long-lasting. Structure made in aluminium with quick, comfortable and safe access for managing cabling and connections to equipment installed with ventilation. Elegant and sturdy in one single concept.

Multiple configurations: with drawers, individual, double or triple, which adapt perfectly to any need. Between the compartments, a Technical Service Area can be created, optimising the ventilation of equipment through a collapsible aluminium grille.