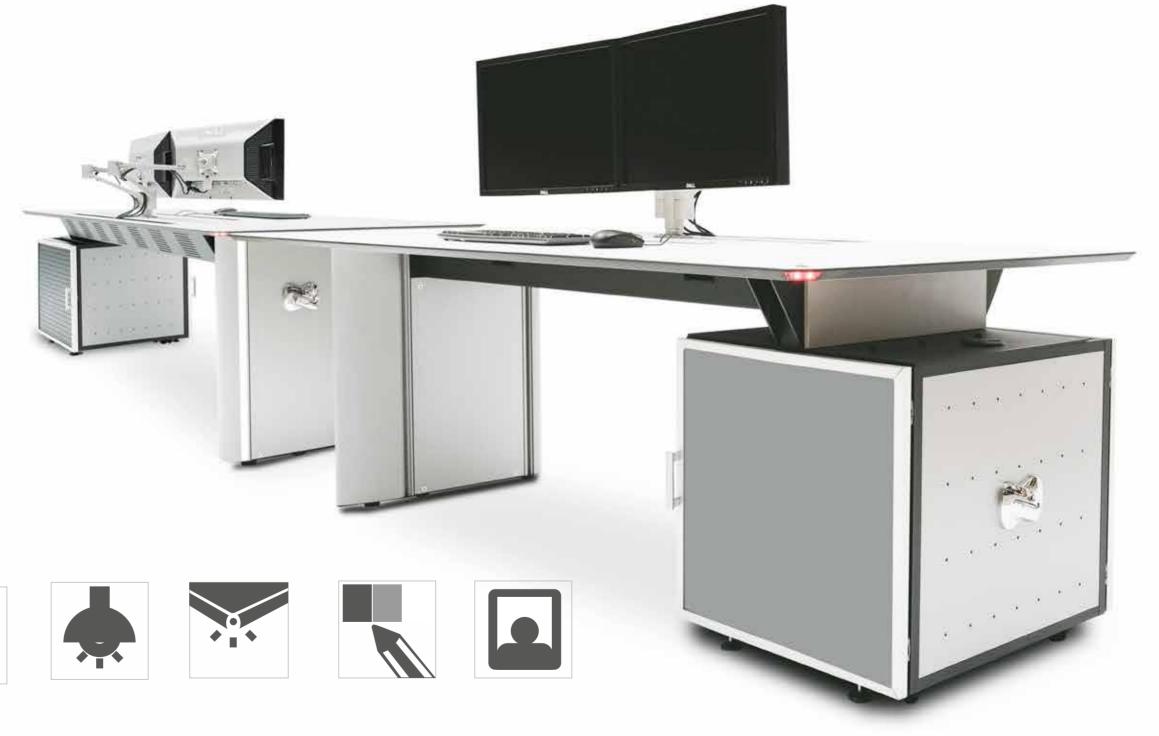

## Connectivity

ADVANTIS combines the four techniques required for organising and managing all the cabling and connections: surface connections, Technical Service Area (TSA), mains connections and cable runs. Maximum connectivity. Optimal ergonomics.

Technological demands market changing needs over time. ADVANTIS adapts perfectly to any variation, allowing for immediate access to and control of IT systems installed in any configuration, taking care of cabling and other corresponding connections.

## Compartments

Good quality and long-lasting. Structure made in aluminium with quick, comfortable and safe access for managing cabling and connections to equipment installed with ventilation. Elegant and sturdy in one single concept.

Multiple configurations: with drawers, individual, double or triple, which adapt perfectly to any need. Between the compartments, a Technical Service Area can be created, optimising the ventilation of equipment through a collapsible aluminium grille.

## Safety

At the end of each line, there is an LED illumination system. The colour red locates and signals console protrusions, complemented by side lighting which indicate corridors and evacuation routes. Functionality, safety and design. Elements which make us unique. GESAB exclusive solutions.