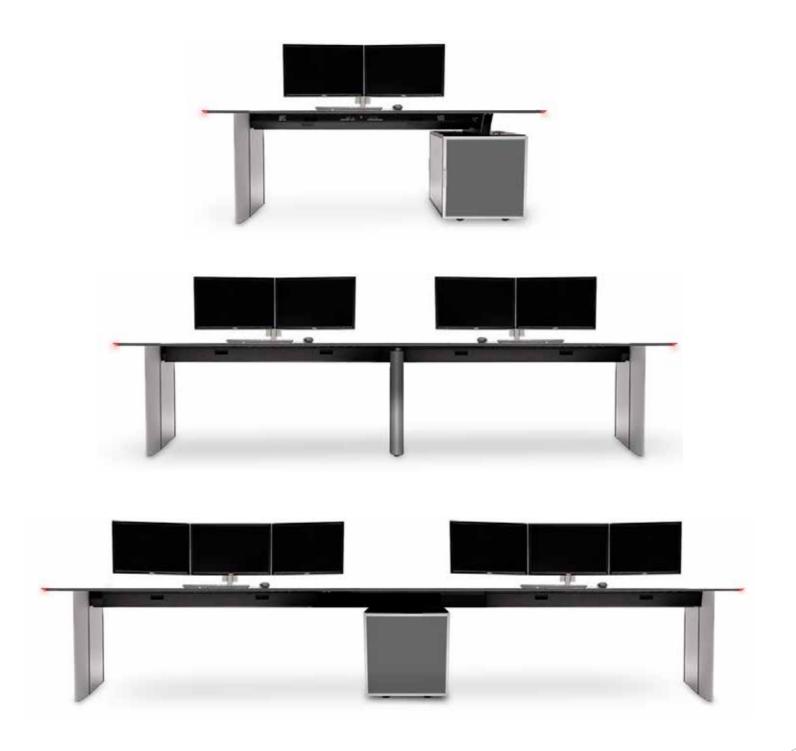

## System

Available and ready for use from the beginning. Absolute flexibility to adapt to any environment and to any user. Shapes created by people and for people. ADVANTIS is a leading product in the organisation of technical departments with unlimited configurations, clearly differentiating the space needed for the IT systems from the space for the user.

## Connectivity

ADVANTIS combines the four techniques required for organising and managing all the cabling and connections: surface connections, Technical Service Area (TSA), mains connections and cable runs. Maximum connectivity. Optimal ergonomics.

People and technology. A perfect blend. The Personal Technical Area (PTA) clearly divides the space for the IT systems from the space for the user.

Multiple configurations: with drawers, individual, double or triple, which adapt perfectly to any need. Between the compartments, a Technical Service Area can be created, optimising the ventilation of equipment through a collapsible aluminium grille.