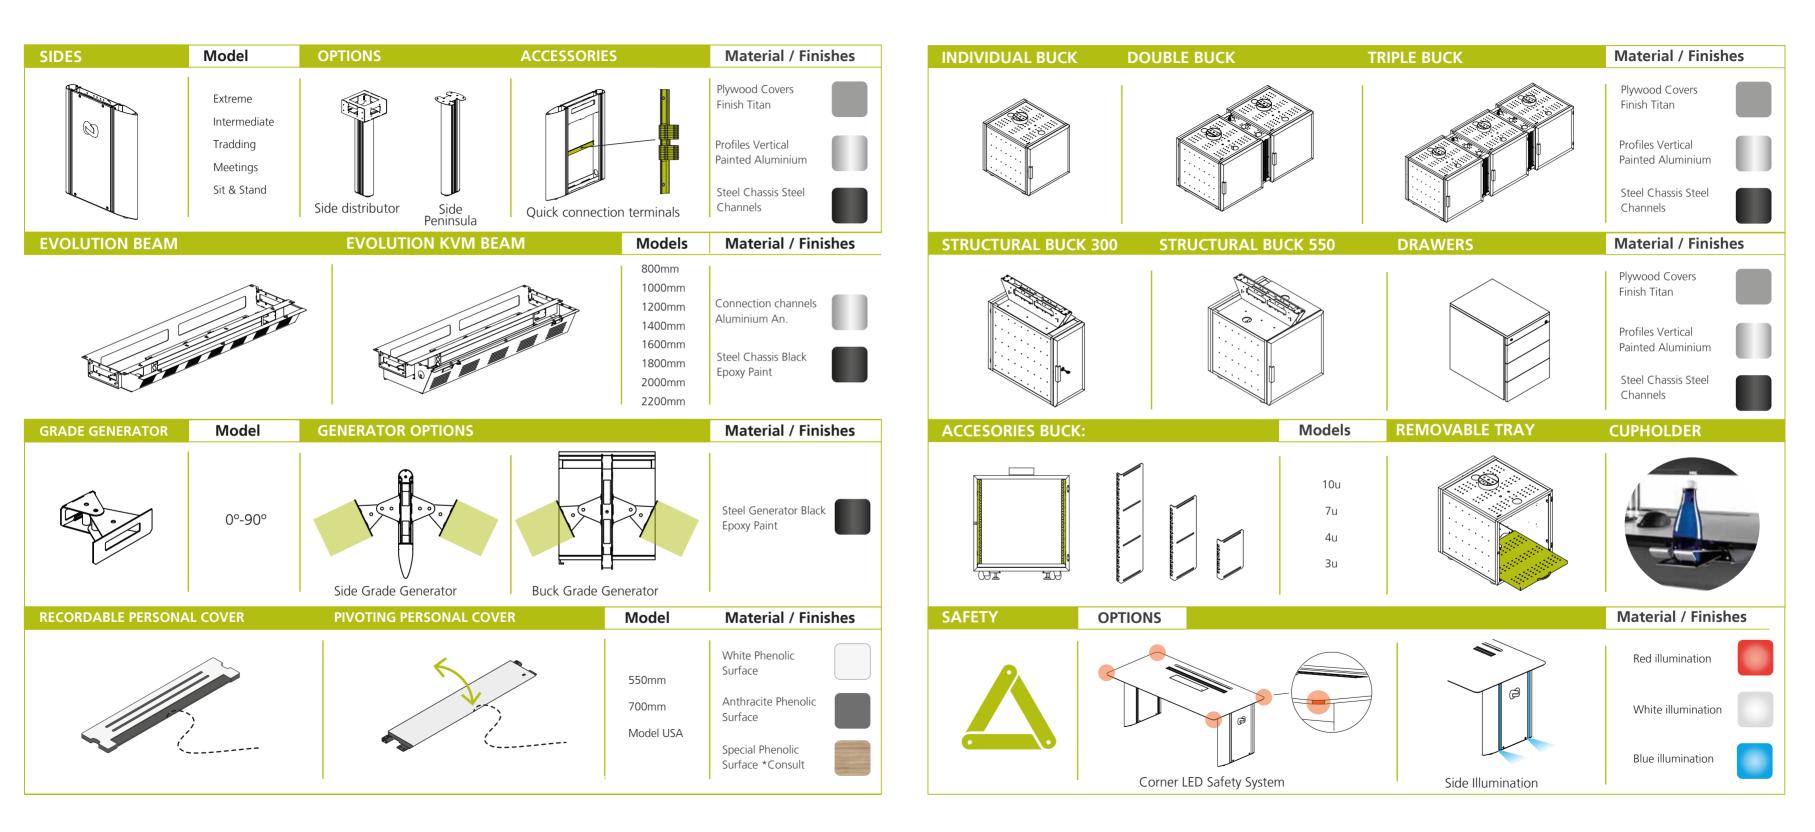

## Compartments

Good quality and long-lasting. Structure made in aluminium with quick, comfortable and safe access for managing cabling and connections to equipment installed with ventilation. Elegant and sturdy in one single concept.

Multiple configurations: with drawers, individual, double or triple, which adapt perfectly to any need. Between the compartments, a Technical Service Area can be created, optimising the ventilation of equipment through a collapsible aluminium grille.

Its versatility means it can also be used as auxiliary furniture. Diversity of functions in a single concept.

## Safety

At the end of each line, there is an LED illumination system. The colour red locates and signals console protrusions, complemented by side lighting which indicate corridors and evacuation routes. Functionality, safety and design. Elements which make us unique. GESAB exclusive solutions.