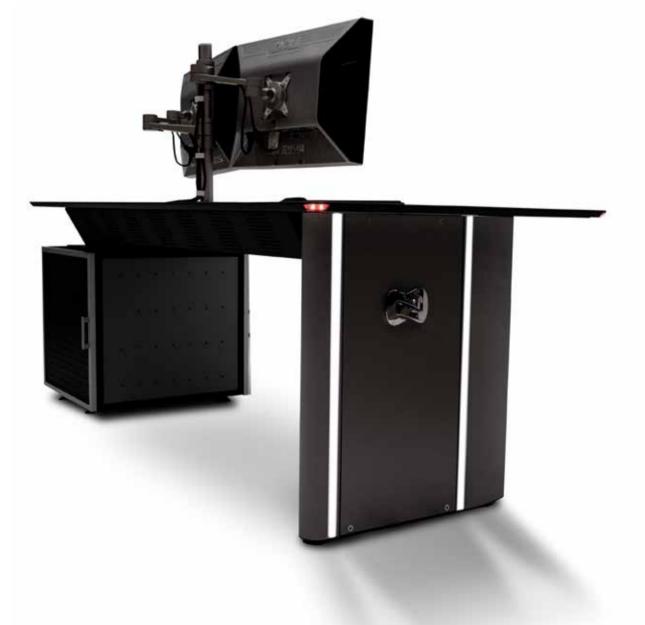

## Compartments

Good quality and long-lasting. Structure made in aluminium with quick, comfortable and safe access for managing cabling and connections to equipment installed with ventilation. Elegant and sturdy in one single concept.

Multiple configurations: with drawers, individual, double or triple, which adapt perfectly to any need. Between the compartments, a Technical Service Area can be created, optimising the ventilation of equipment through a collapsible aluminium grille.

Its versatility means it can also be used as auxiliary furniture. Diversity of functions in a single concept.