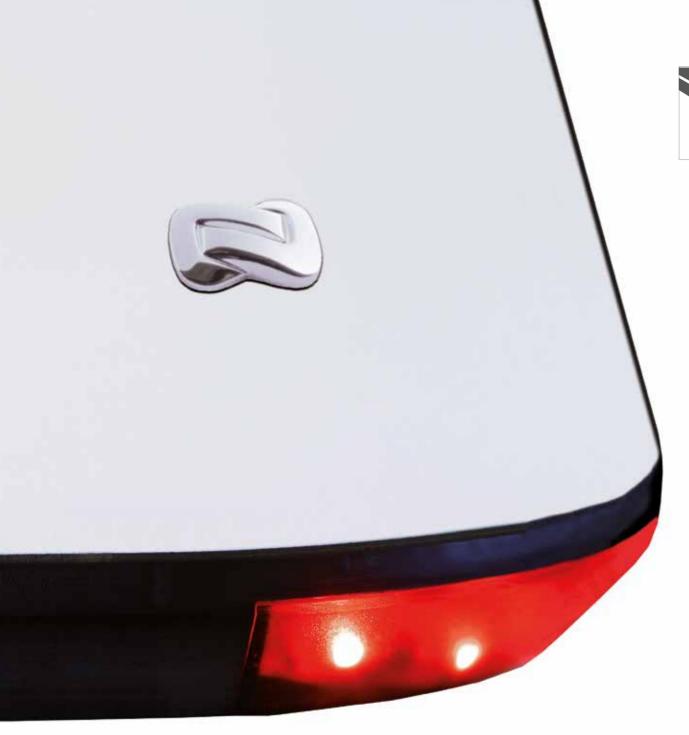

## Safety

At the end of each line, there is an LED illumination system. The colour red locates and signals console protrusions, complemented by side lighting which indicate corridors and evacuation routes. Functionality, safety and design. Elements which make us unique. GESAB exclusive solutions.