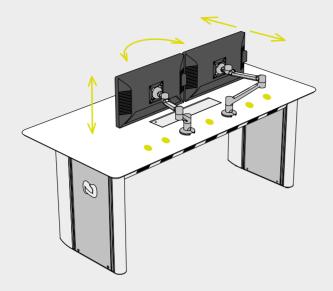

# Visual Ergonomics

A key factor offered by ADVANTIS in the design of a console and the conceptualisation of a 24/7 control centre is different ergonomic stands for monitors and a visual ergonomic inspection of the operation to ensure an increase in work quality and health of users.