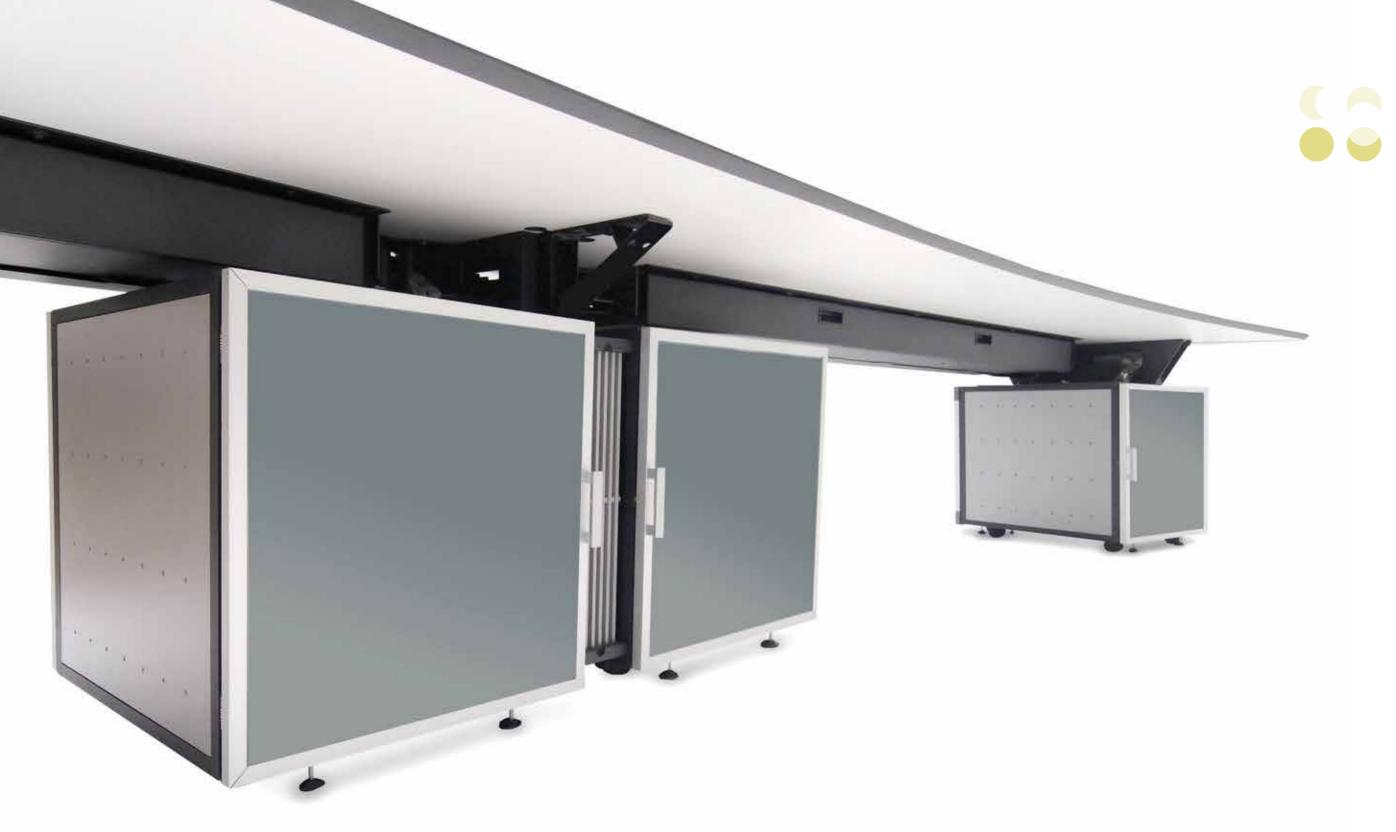

## Compartments

Good quality and long-lasting. Structure made in aluminium with quick, comfortable and safe access for managing cabling and connections to equipment installed with ventilation. Elegant and sturdy in one single concept.

Multiple configurations: with drawers, individual, double or triple, which adapt perfectly to any need. Between the compartments, a Technical Service Area can be created, optimising the ventilation of equipment through a collapsible aluminium grille.

Its versatility means it can also be used as auxiliary furniture. Diversity of functions in a single concept.