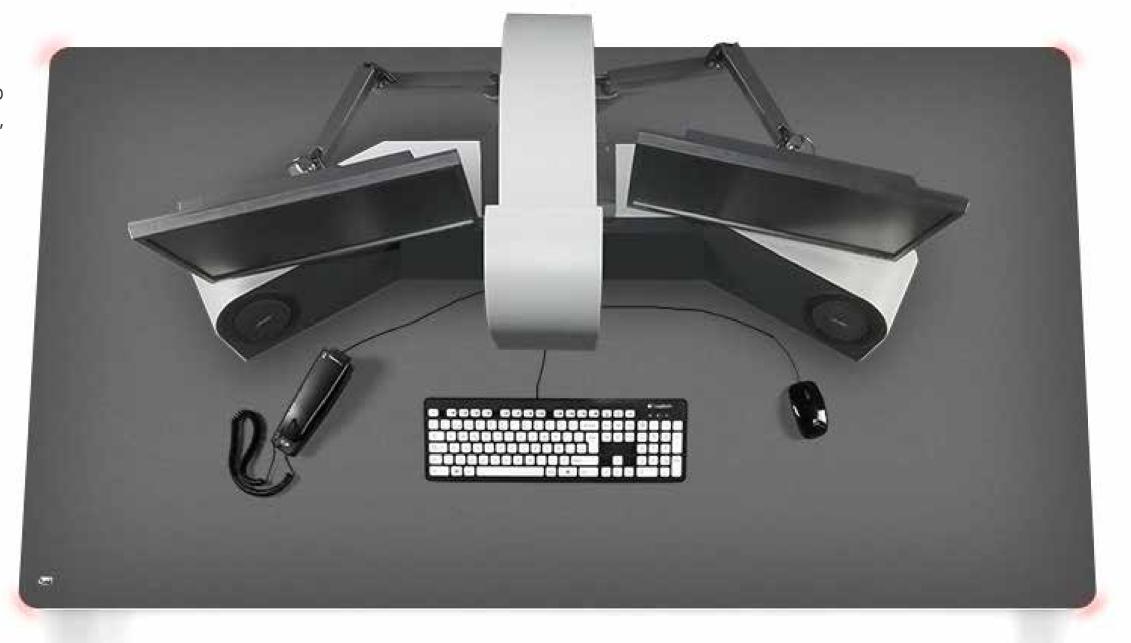

# Visual Ergonomics

A key factor offered by ADVANTIS in the design of a console and the conceptualisation of a 24/7 control centre is different ergonomic stands for monitors and a visual ergonomic inspection of the operation to ensure an increase in work quality and health of users.

## Connectivity

ADVANTIS combines the four techniques required for organising and managing all the cabling and connections: surface connections, Technical Service Area (TSA), mains connections and cable runs. Maximum connectivity. Optimal ergonomics.

People and technology. A perfect blend. The Personal Technical Area (PTA) clearly divides the space for the IT systems from the space for the user.