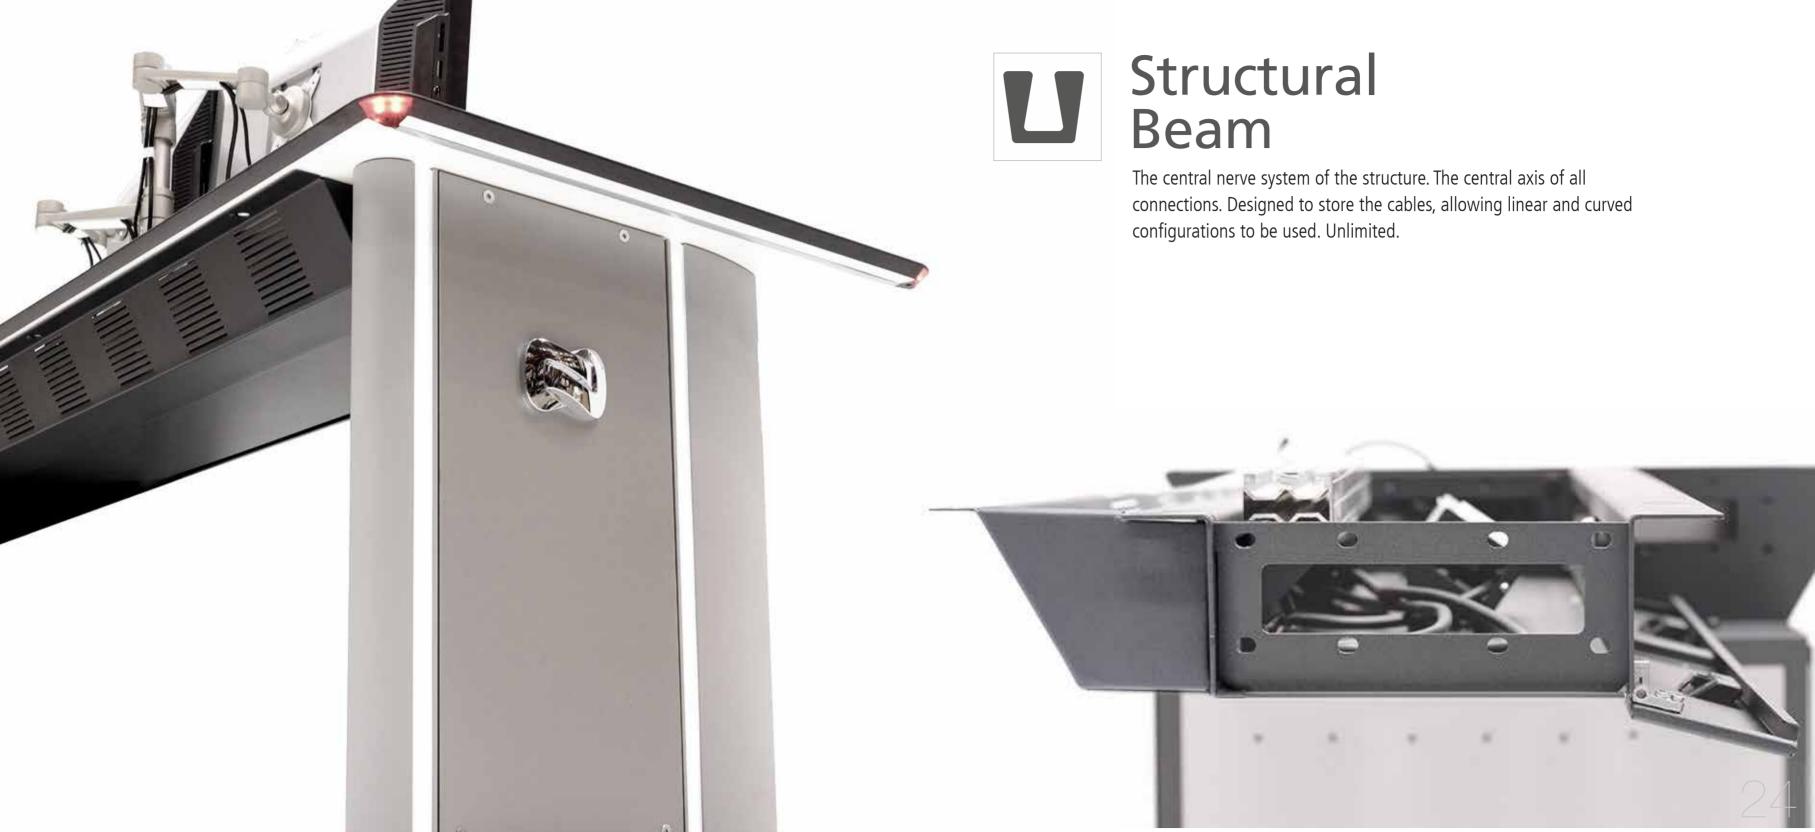

## Connectivity

ADVANTIS combines the four techniques required for organising and managing all the cabling and connections: surface connections, Technical Service Area (TSA), mains connections and cable runs. Maximum connectivity. Optimal ergonomics.

Technological demands market changing needs over time. ADVANTIS adapts perfectly to any variation, allowing for immediate access to and control of IT systems installed in any configuration, taking care of cabling and other corresponding connections.

## Safety

At the end of each line, there is an LED illumination system. The colour red locates and signals console protrusions, complemented by side lighting which indicate corridors and evacuation routes. Functionality, safety and design. Elements which make us unique. GESAB exclusive solutions.