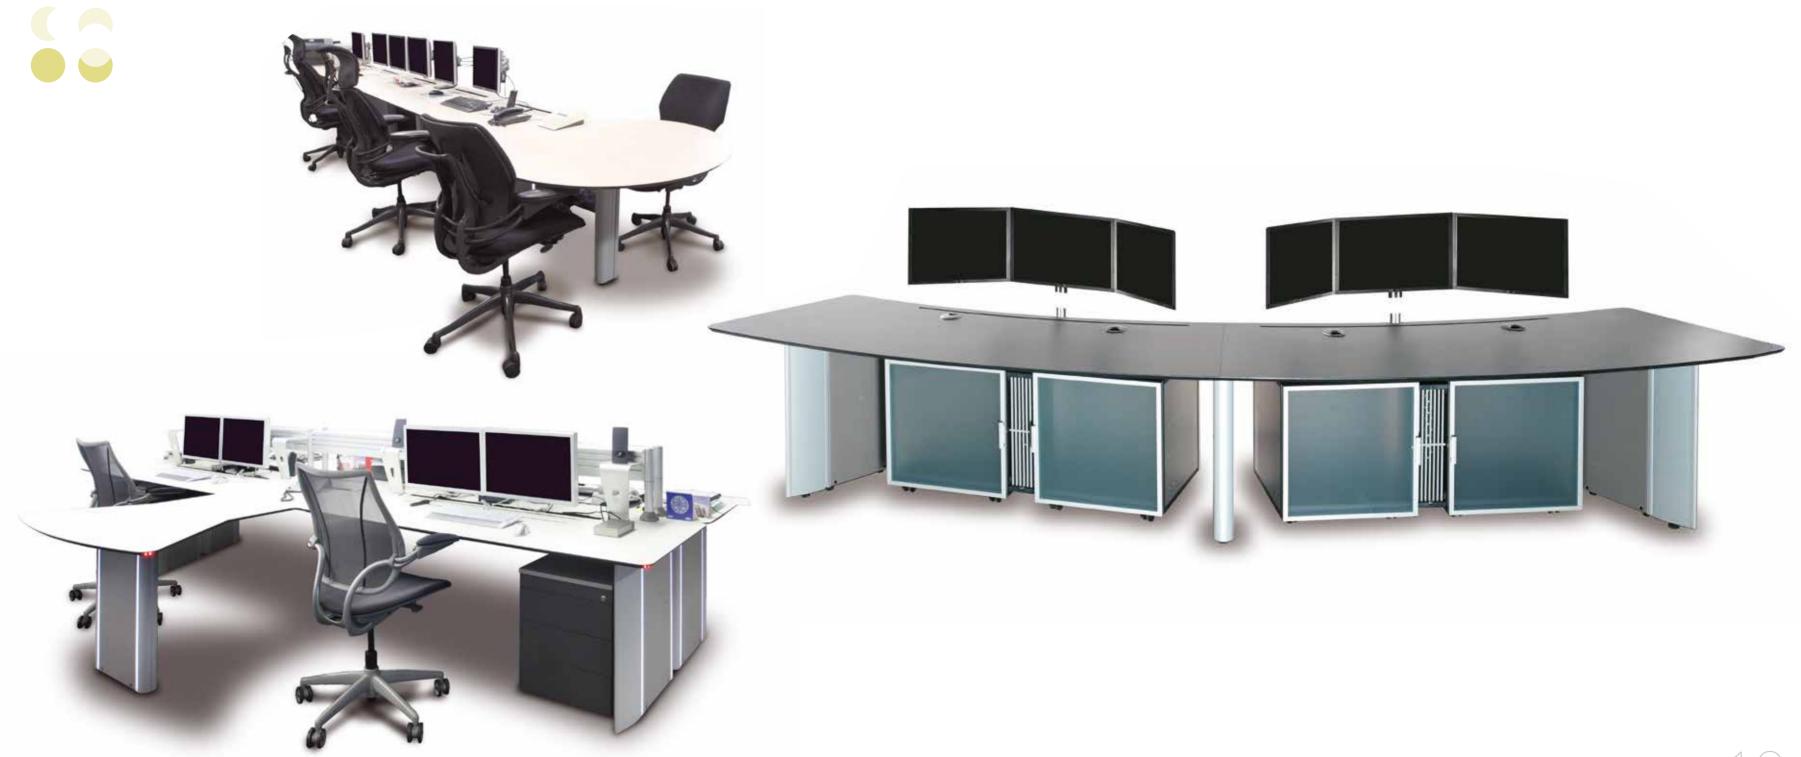

## System

Available and ready for use from the beginning. Absolute flexibility to adapt to any environment and to any user. Shapes created by people and for people. ADVANTIS is a leading product in the organisation of technical departments with unlimited configurations, clearly differentiating the space needed for the IT systems from the space for the user.

# Advantis around the world

ADVANTIS's characteristics have made it an internationally recognised console. A sure bet for all solutions.

Years of experience and its use in various facilities throughout a wide range of sectors around the world place ADVANTIS at the top of the market for technical consoles in control and decision-making centres.

## Differentiation

Being unique requires us to forge our own path, abandon work done by others and go back to the drawing board. We make the effort to surpass ourselves once again, to be different. And we have managed it.