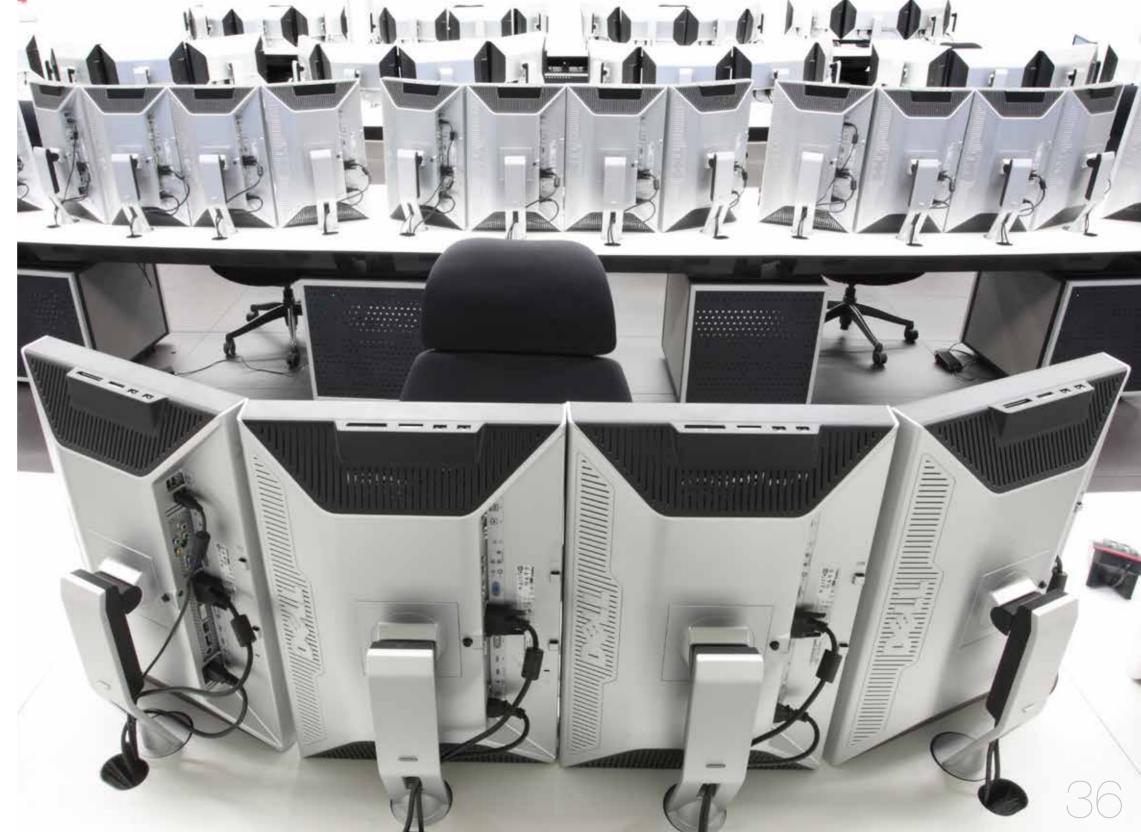

## System

Available and ready for use from the beginning. Absolute flexibility to adapt to any environment and to any user. Shapes created by people and for people. ADVANTIS is a leading product in the organisation of technical departments with unlimited configurations, clearly differentiating the space needed for the IT systems from the space for the user.

People and technology. A perfect blend. The Personal Technical Area (PTA) clearly divides the space for the IT systems from the space for the user.

#### Human factor

Health, comfort and productivity. These are the three factors which guide our designers following ISO 11064-3 regulations and which have provided ADVANTIS with UNE-EN 527-2011 certification. They define the dimensions and layout of the work surface which then adapt to the user's postures while working. Up to 65% more space than in traditional furniture.