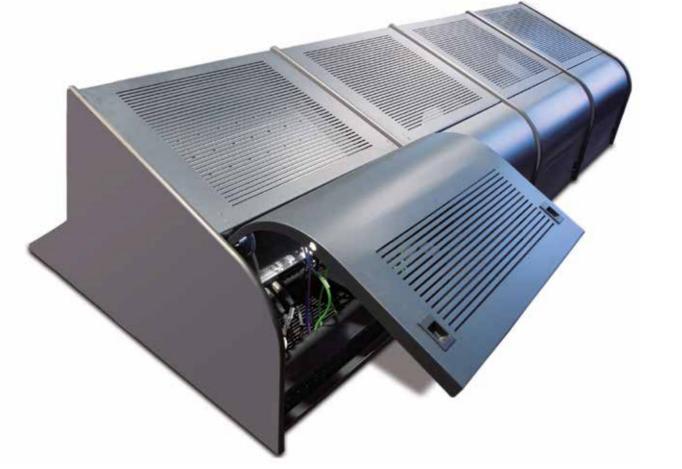

## Compartments

Good quality and long-lasting. Structure made in aluminium with quick, comfortable and safe access for managing cabling and connections to equipment installed with ventilation. Elegant and sturdy in one single concept.

Multiple configurations: with drawers, individual, double or triple, which adapt perfectly to any need. Between the compartments, a Technical Service Area can be created, optimising the ventilation of equipment through a collapsible aluminium grille.

Its versatility means it can also be used as auxiliary furniture. Diversity of functions in a single concept.