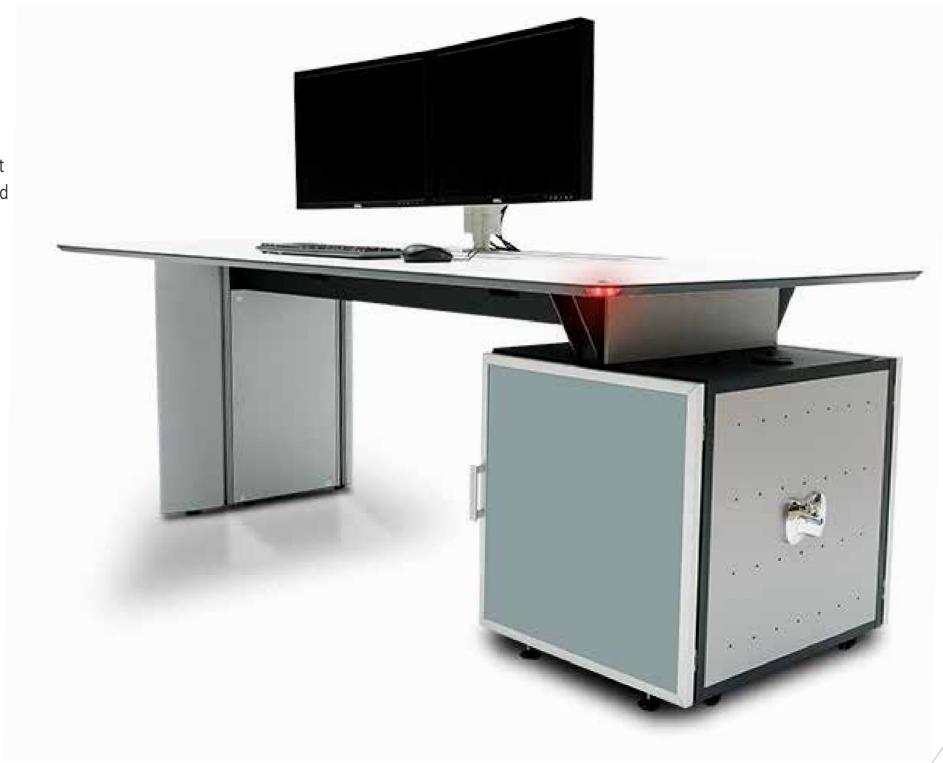

## Safety

At the end of each line, there is an LED illumination system. The colour red locates and signals console protrusions, complemented by side lighting which indicate corridors and evacuation routes. Functionality, safety and design. Elements which make us unique. GESAB exclusive solutions.

## Compartments

Good quality and long-lasting. Structure made in aluminium with quick, comfortable and safe access for managing cabling and connections to equipment installed with ventilation. Elegant and sturdy in one single concept.

Multiple configurations: with drawers, individual, double or triple, which adapt perfectly to any need. Between the compartments, a Technical Service Area can be created, optimising the ventilation of equipment through a collapsible aluminium grille.