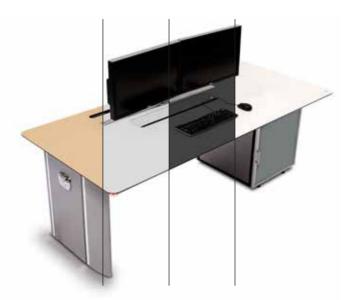

#### **Finishes**

These spaces combine with each person, providing optimal conditions for demanding technical environments. Work surfaces are made of high-quality compacted phenolic which is subjected to rigorous testing and certifications by top agencies. Available in four basic colours: white, light grey, anthracite grey and beech, offering the possibility of optional customisation in terms of design, finishes and colours.