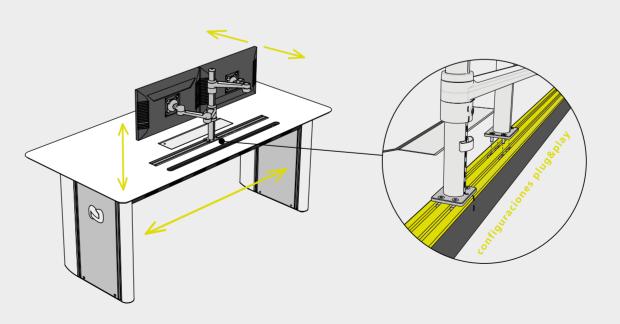

#### **GESAB ACCESS RAIL SYSTEM**

Profile system for organisation of GESAB monitors with cable management included.

#### ACCESS RAIL SYSTEM

Access Rail profile system without cable management included.

#### WI-RAIL SYSTEM

Regulation system using aluminium rail on work surface.

Advance GESAB

Barcelona 938 427 050 Avda del Mogent 68 08450 Llinars del Valles Madrid 915 345 064 C/ Marzo 61-67 28022 Madrid Mexico City +52 55 1997 0746 Homero #1205 Piso 3 Ciudad de México 11550 Atlanta +1 404 990 3748 3020 Business Park Drive Norcross, GA 30071 USA **Bogota** +57 1 2185459 Carrera 13 # 96 - 67 Bogotá, Colombia **Dubai** 971 555 528 390 Al Quoz 1 Dubai, UAE International +34 915 345 064 C/ Marzo 61-67 28022 Madrid