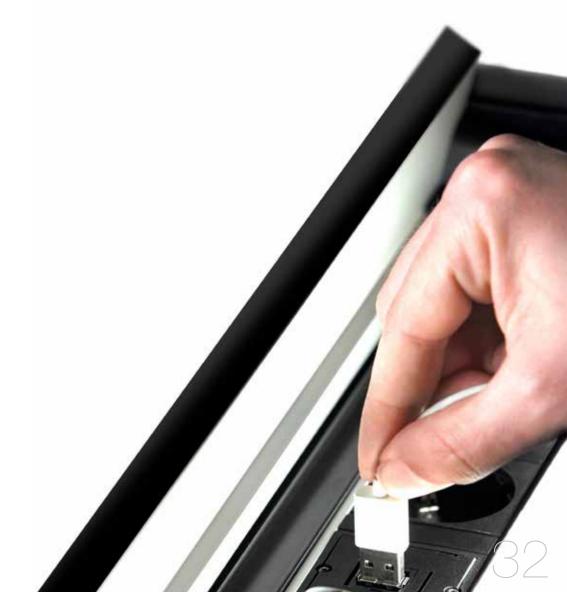

## Connectivity

ADVANTIS combines the four techniques required for organising and managing all the cabling and connections: surface connections, Technical Service Area (TSA), mains connections and cable runs. Maximum connectivity. Optimal ergonomics.

Technological demands market changing needs over time. ADVANTIS adapts perfectly to any variation, allowing for immediate access to and control of IT systems installed in any configuration, taking care of cabling and other corresponding connections.