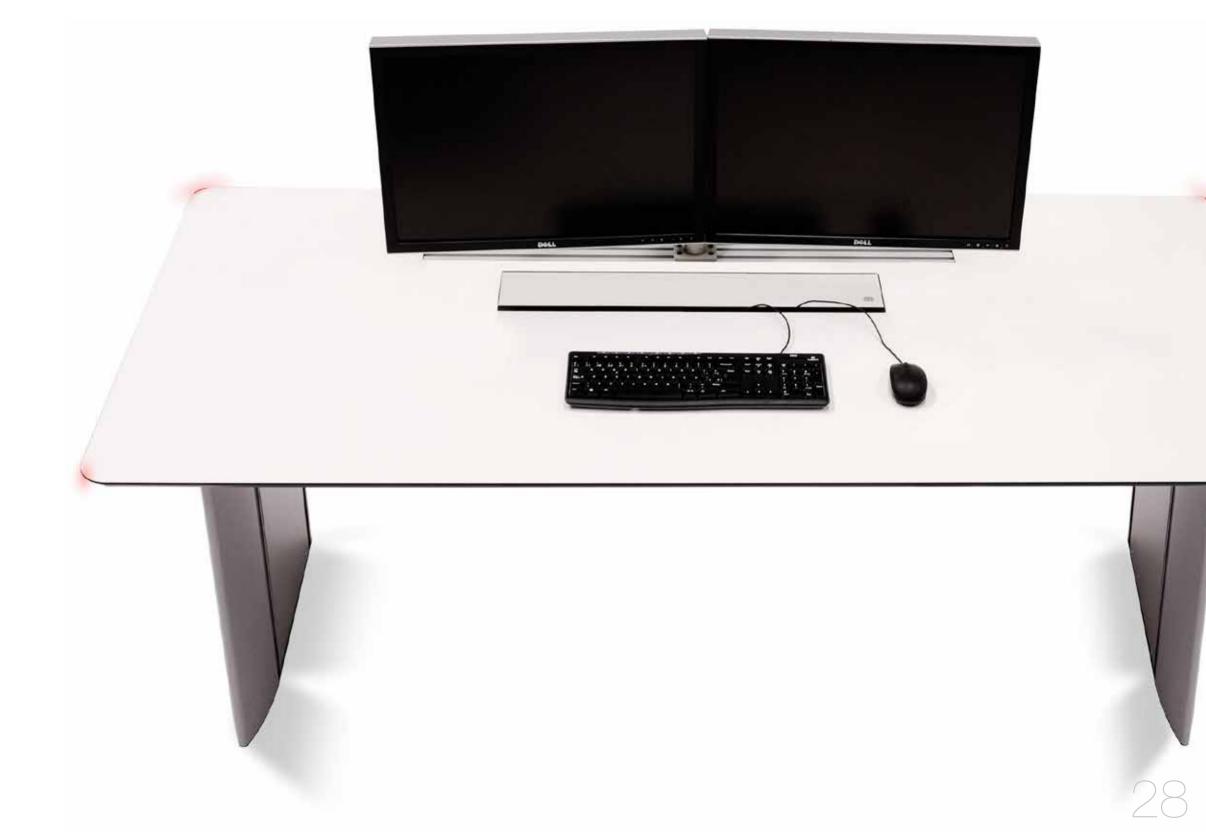

# Visual Ergonomics

A key factor offered by ADVANTIS in the design of a console and the conceptualisation of a 24/7 control centre is different ergonomic stands for monitors and a visual ergonomic inspection of the operation to ensure an increase in work quality and health of users.

#### Human factor

Health, comfort and productivity. These are the three factors which guide our designers following ISO 11064-3 regulations and which have provided ADVANTIS with UNE-EN 527-2011 certification. They define the dimensions and layout of the work surface which then adapt to the user's postures while working. Up to 65% more space than in traditional furniture.