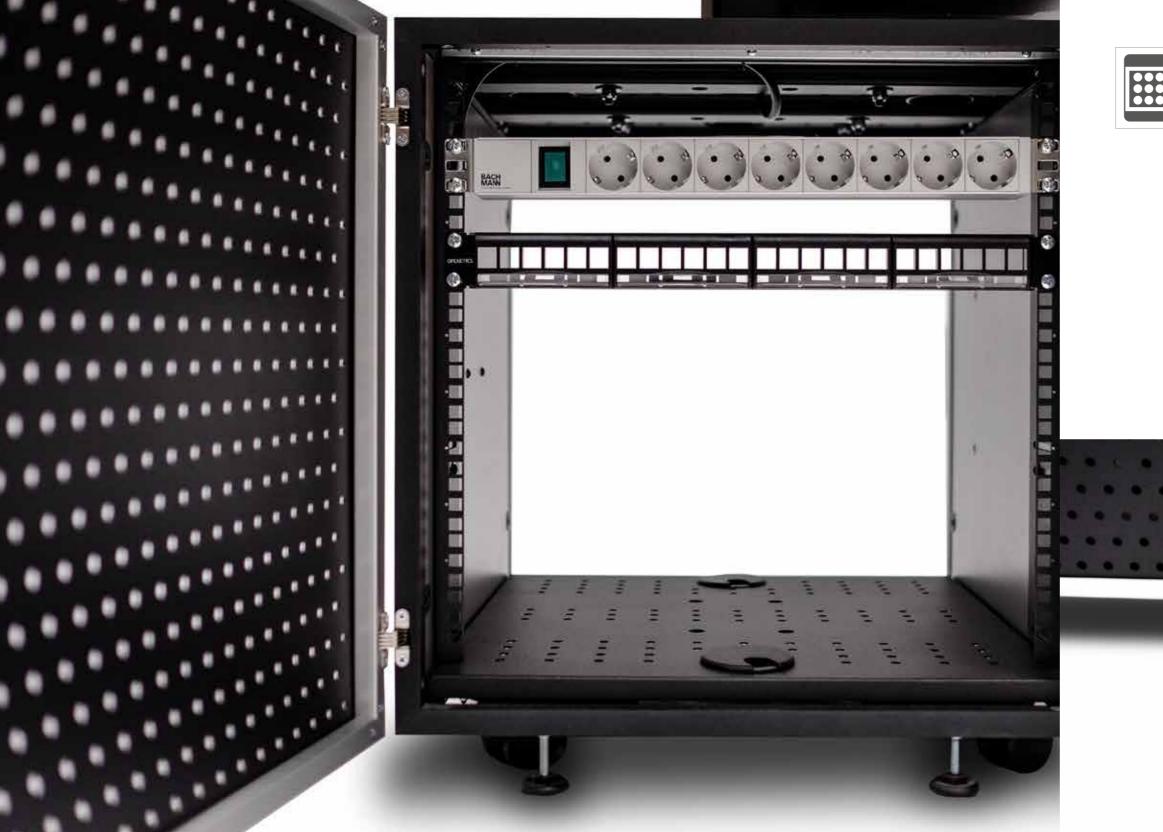

## Connectivity

ADVANTIS combines the four techniques required for organising and managing all the cabling and connections: surface connections, Technical Service Area (TSA), mains connections and cable runs. Maximum connectivity. Optimal ergonomics.

Technological demands market changing needs over time. ADVANTIS adapts perfectly to any variation, allowing for immediate access to and control of IT systems installed in any configuration, taking care of cabling and other corresponding connections.

## Compartments

Good quality and long-lasting. Structure made in aluminium with quick, comfortable and safe access for managing cabling and connections to equipment installed with ventilation. Elegant and sturdy in one single concept.