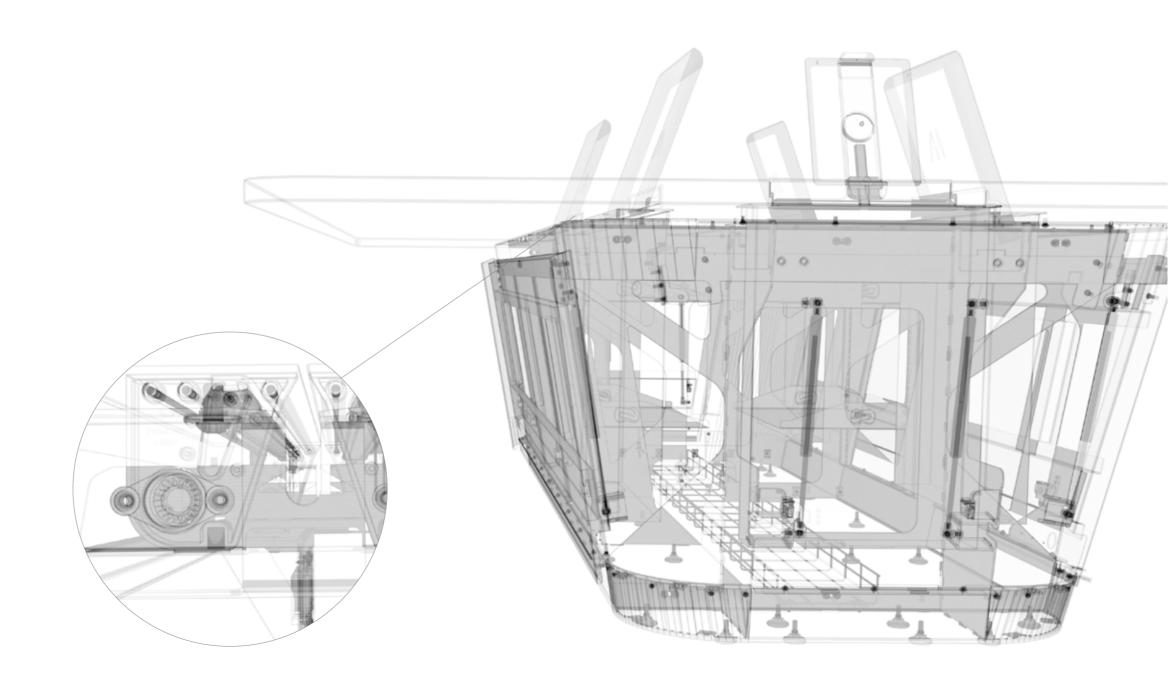

### Incorporating technology

Technology is incorporated in an invisible and innate way to offer the user a unique experience. Data, energy, sound and images are easily managed to improve the transmission of information, ideas and concepts. We greatly increase technological possibilities to encourage decision making and collaborative work.

The quality of the finishes and the technology level are designed in a way that is adapted to each project. Collaborative, video conferencing and telecommunications systems are structured from a central core, guaranteeing perfect usability and ergonomics.