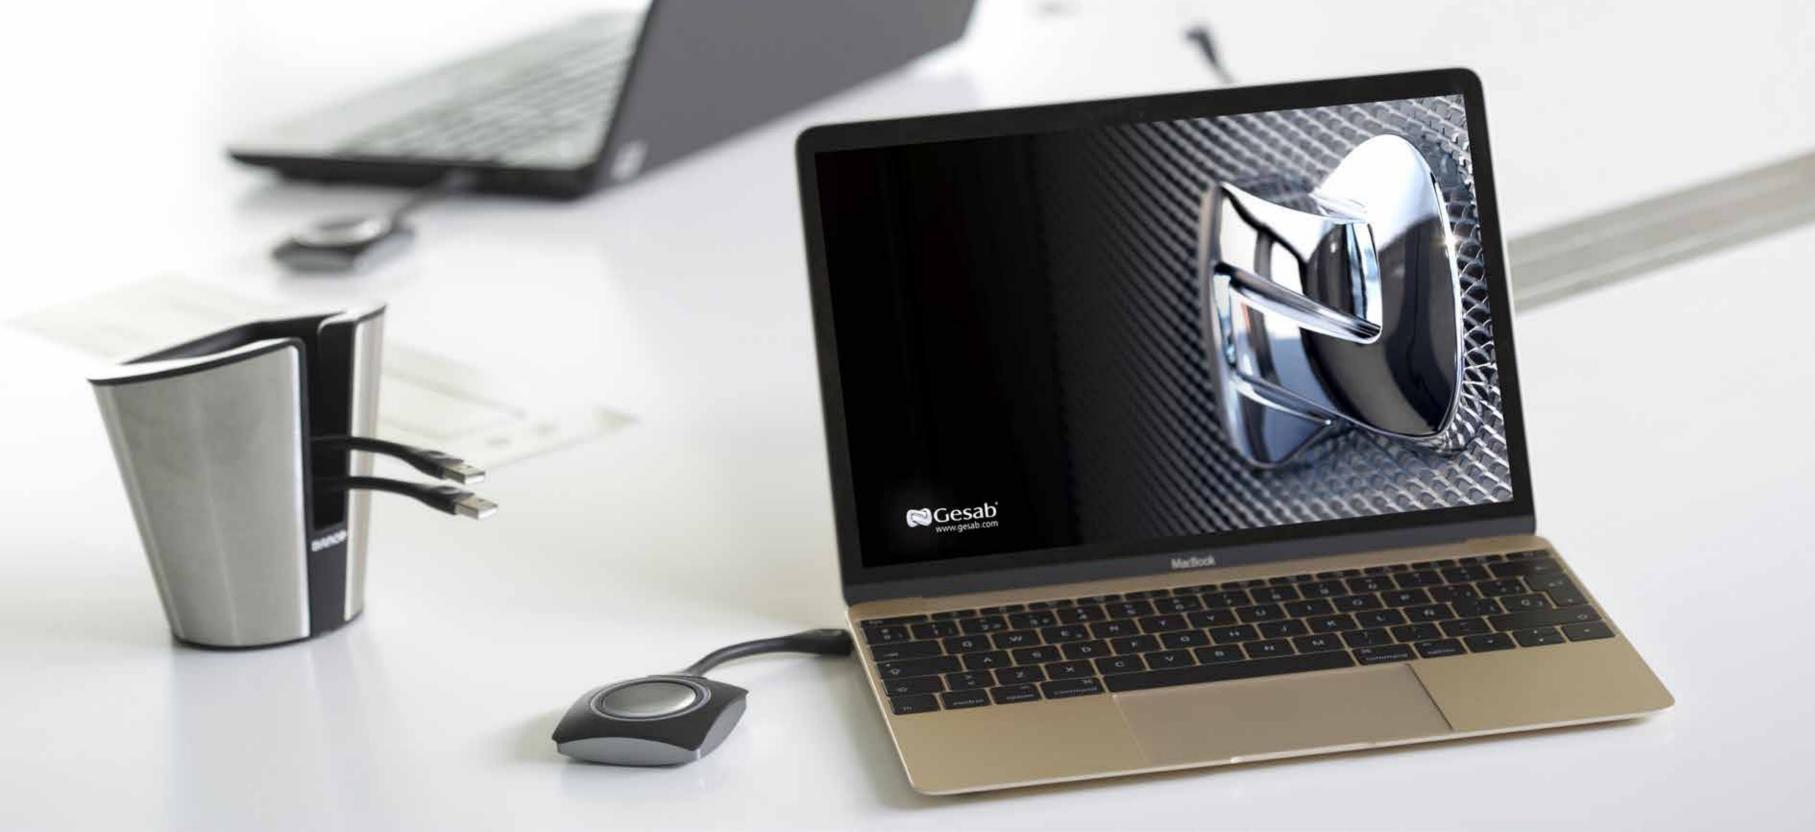

#### Personal Dock

Individual connections merge in a completely configurable unique space: power, audio, voice and data connectors converge in a unique module. The Personal Dock is delicately incorporated by means of a retractable system to obtain an elegant unified finish