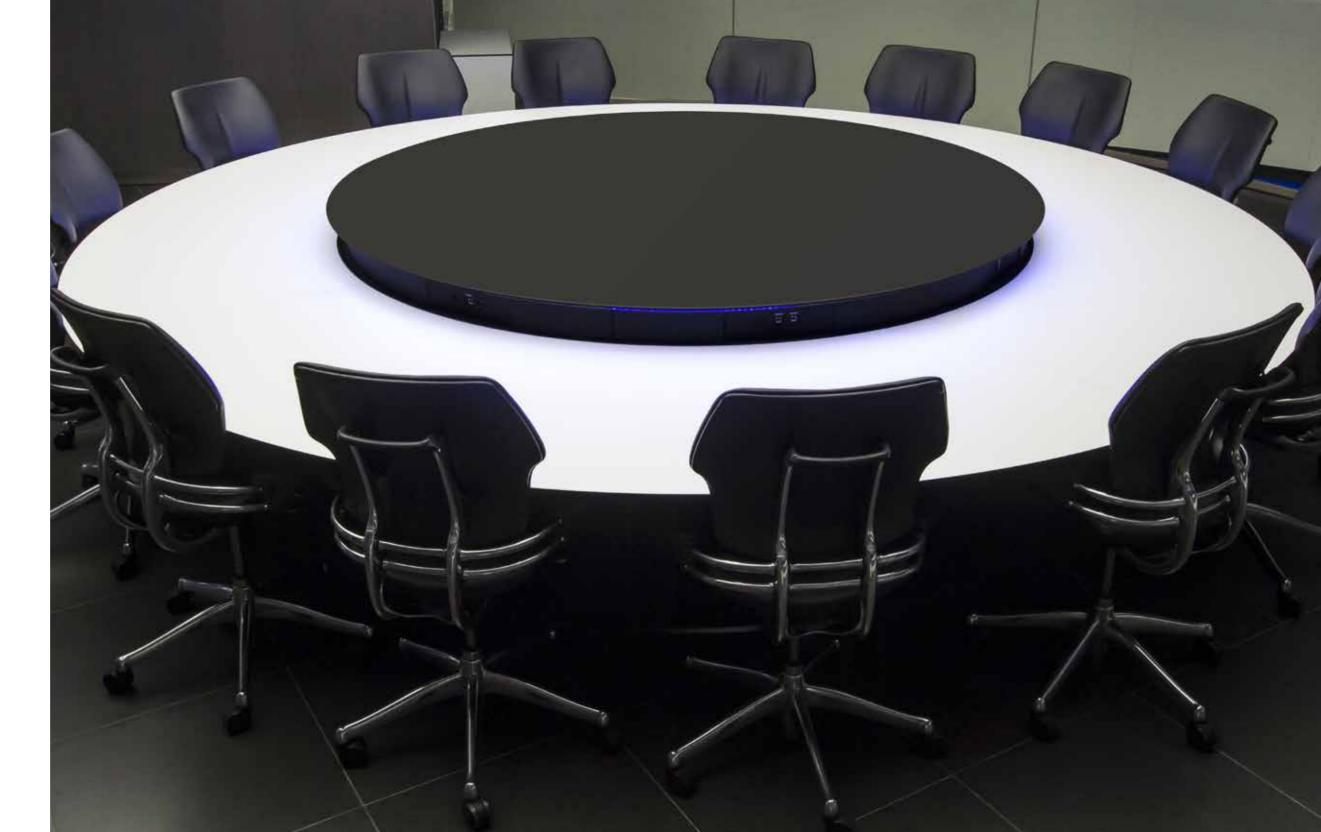

### Incorporating technology

Technology is incorporated in an invisible and innate way to offer the user a unique experience. Data, energy, sound and images are easily managed to improve the transmission of information, ideas and concepts. We greatly increase technological possibilities to encourage decision making and collaborative work.

### Resource management

Systems that encourage shared thinking.

Technology at the service of people to optimise resources

Creating exciting spaces with the inevitable purpose of fostering communication, interaction and collaboration.