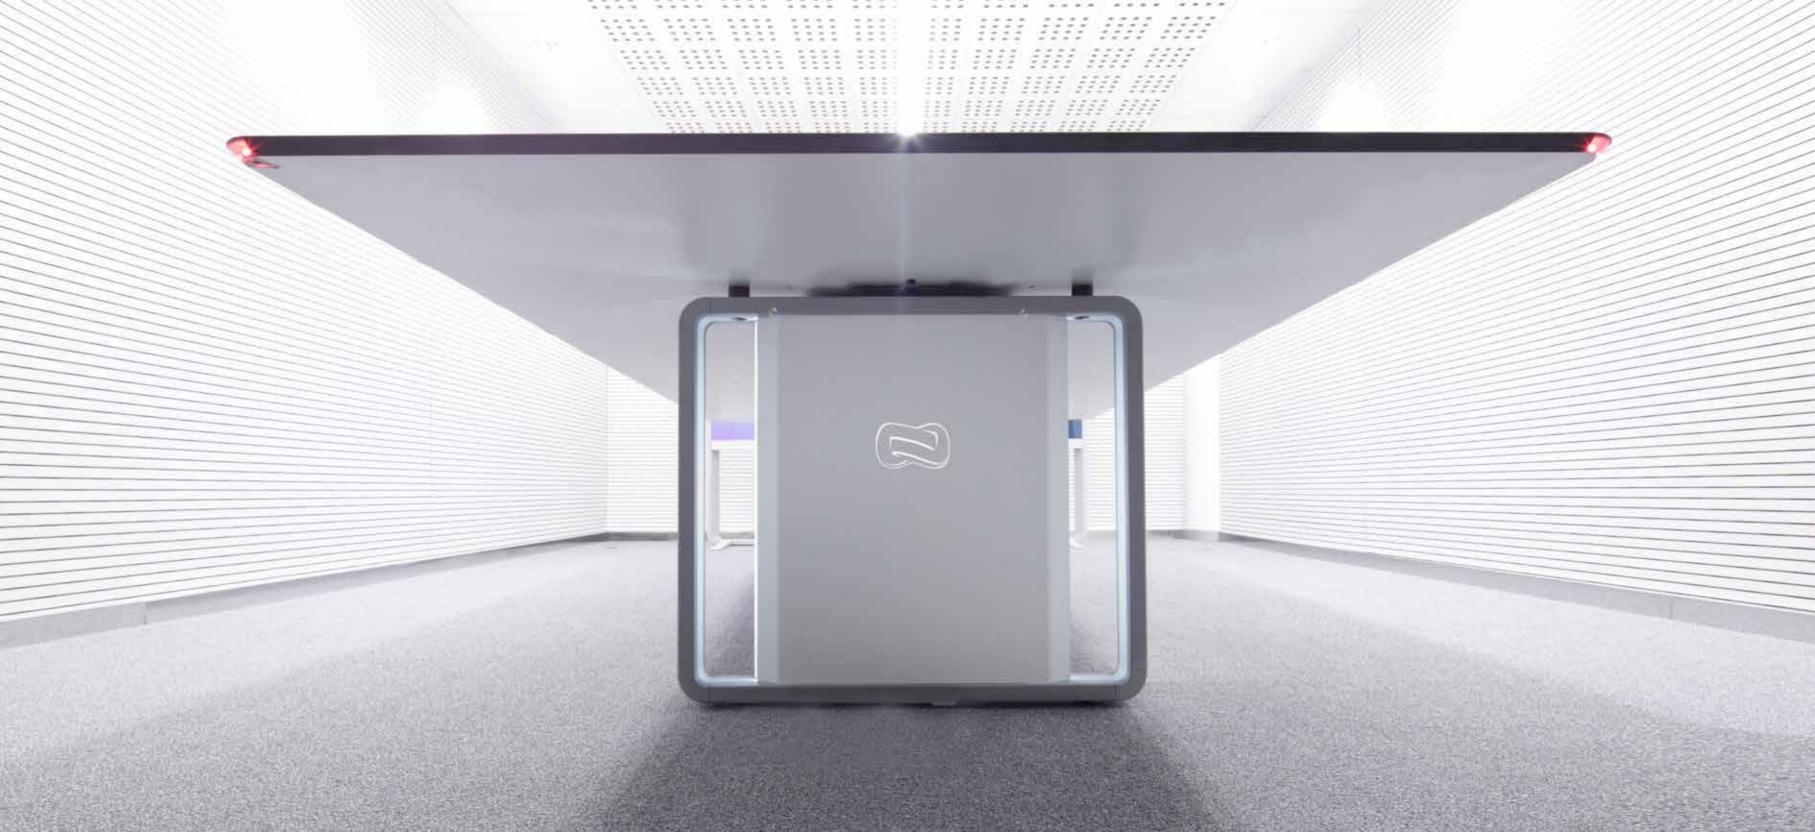

#### Personal Dock

Individual connections merge in a completely configurable unique space: power, audio, voice and data connectors converge in a unique module. The Personal Dock is delicately incorporated by means of a retractable system to obtain an elegant unified finish

### Resource management

Systems that encourage shared thinking.

Technology at the service of people to optimise resources

Creating exciting spaces with the inevitable purpose of fostering communication, interaction and collaboration.