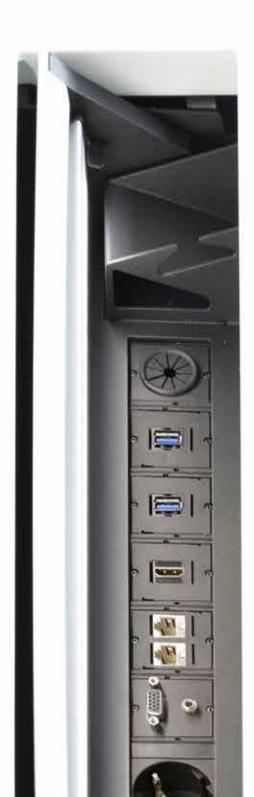

#### Personal Dock

Individual connections merge in a completely configurable unique space: power, audio, voice and data connectors converge in a unique module. The Personal Dock is delicately incorporated by means of a retractable system to obtain an elegant unified finish