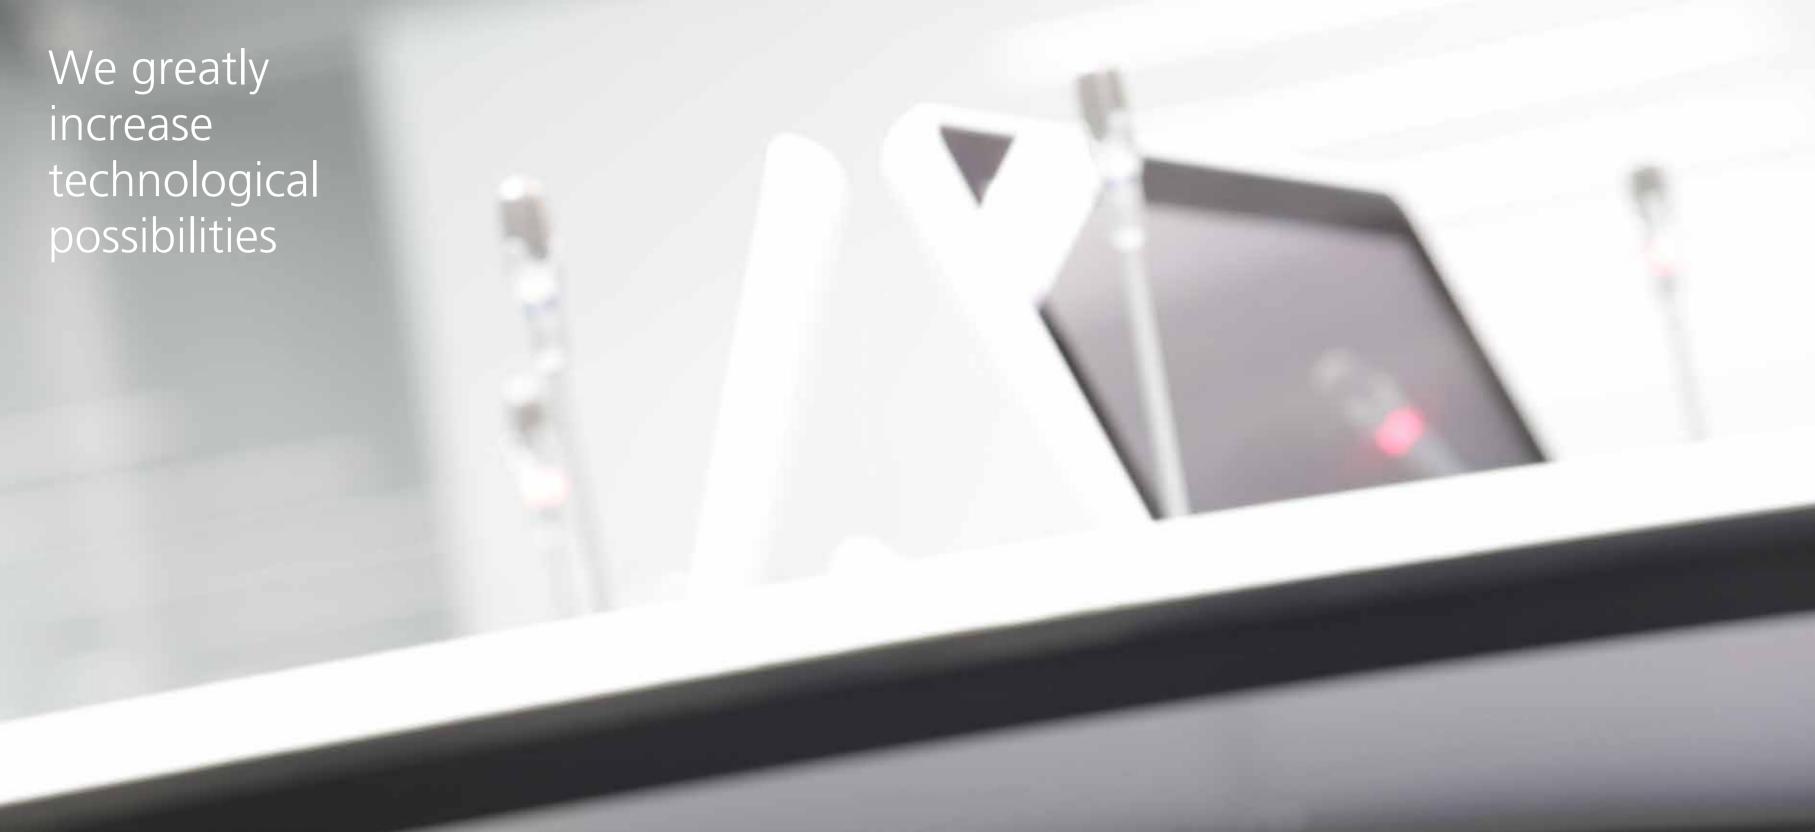

### Incorporating technology

Technology is incorporated in an invisible and innate way to offer the user a unique experience. Data, energy, sound and images are easily managed to improve the transmission of information, ideas and concepts. We greatly increase technological possibilities to encourage decision making and collaborative work.