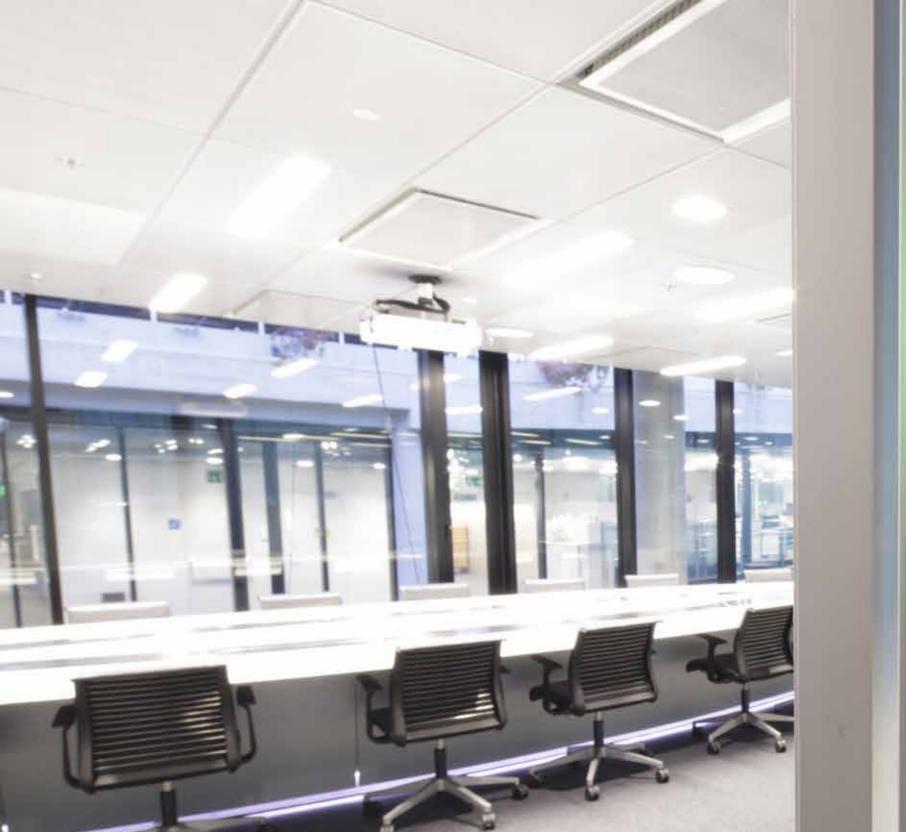

### Incorporating technology

Technology is incorporated in an invisible and innate way to offer the user a unique experience. Data, energy, sound and images are easily managed to improve the transmission of information, ideas and concepts. We greatly increase technological possibilities to encourage decision making and collaborative work.

## Involvement in critical environments 24/7

Multipurpose for decision making at critical times and in times of emergency. Access to information systems by means of the most advanced technological and ergonomic parameters.