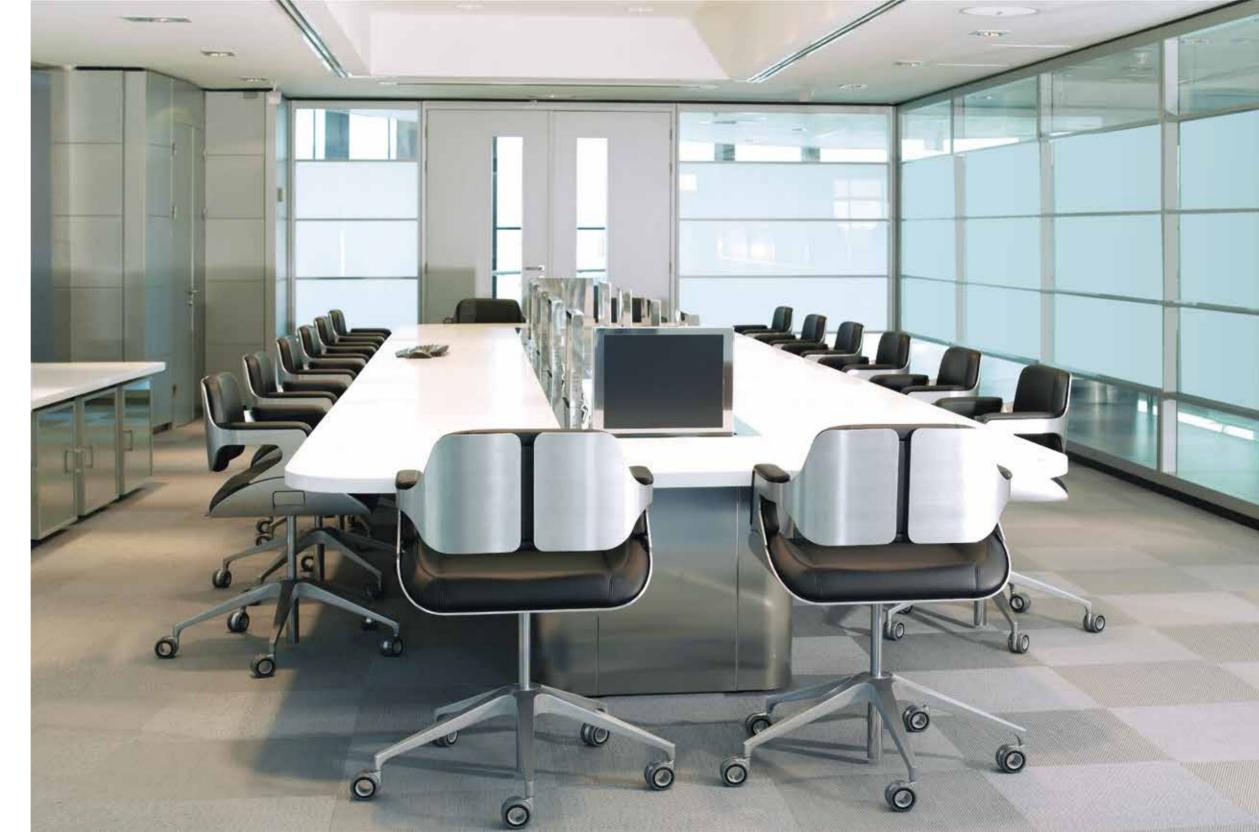

### Incorporating technology

Technology is incorporated in an invisible and innate way to offer the user a unique experience. Data, energy, sound and images are easily managed to improve the transmission of information, ideas and concepts. We greatly increase technological possibilities to encourage decision making and collaborative work.

#### Personal Dock

Individual connections merge in a completely configurable unique space: power, audio, voice and data connectors converge in a unique module. The Personal Dock is delicately incorporated by means of a retractable system to obtain an elegant unified finish