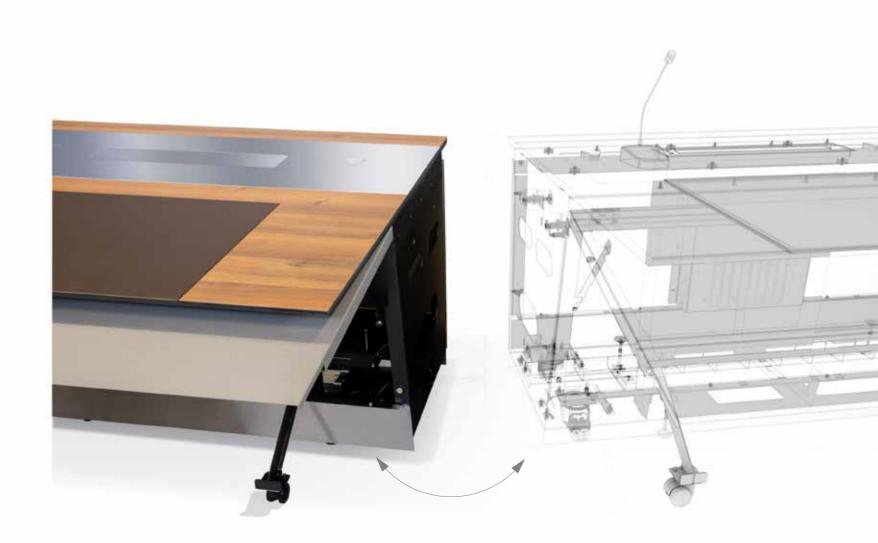

### Ergonomics, health and comfort

People are at the centre of the design, thereby ensuring the maximum quality of work for all users.

Quick access to equipment and ease of maintenance create a healthy, innovative environment guaranteeing maximum ergonomics.

### Incorporating technology

Technology is incorporated in an invisible and innate way to offer the user a unique experience. Data, energy, sound and images are easily managed to improve the transmission of information, ideas and concepts. We greatly increase technological possibilities to encourage decision making and collaborative work.

#### Personal Dock

Individual connections merge in a completely configurable unique space: power, audio, voice and data connectors converge in a unique module. The Personal Dock is delicately incorporated by means of a retractable system to obtain an elegant unified finish