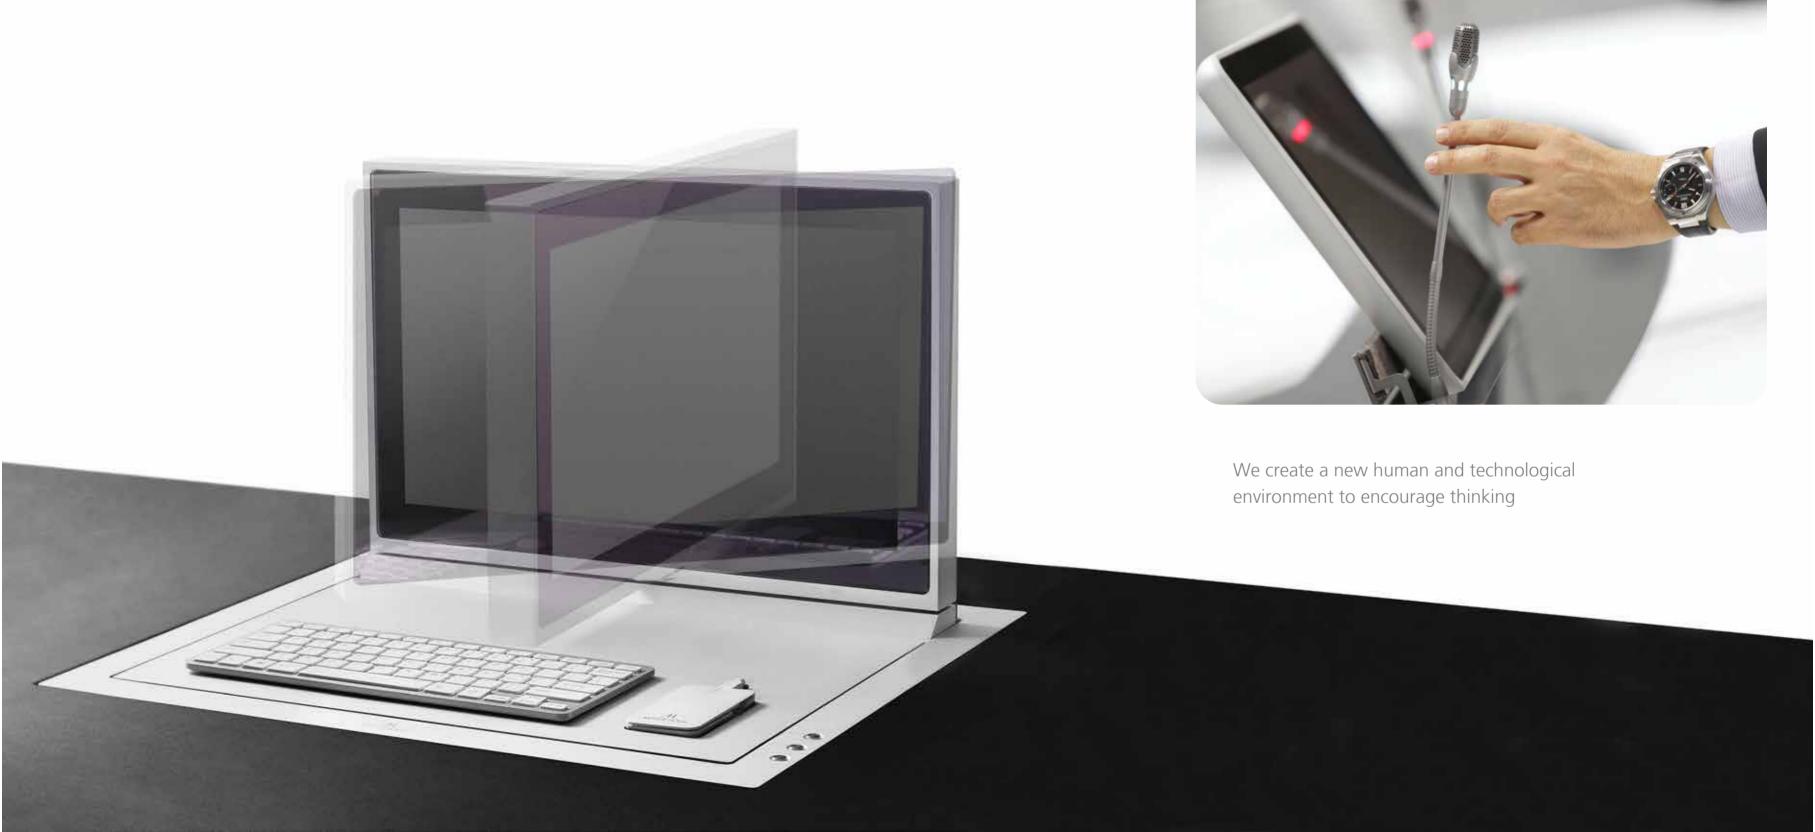

#### Personal Dock

Individual connections merge in a completely configurable unique space: power, audio, voice and data connectors converge in a unique module. The Personal Dock is delicately incorporated by means of a retractable system to obtain an elegant unified finish

### Resource management

Systems that encourage shared thinking.

Technology at the service of people to optimise resources

Creating exciting spaces with the inevitable purpose of fostering communication, interaction and collaboration.