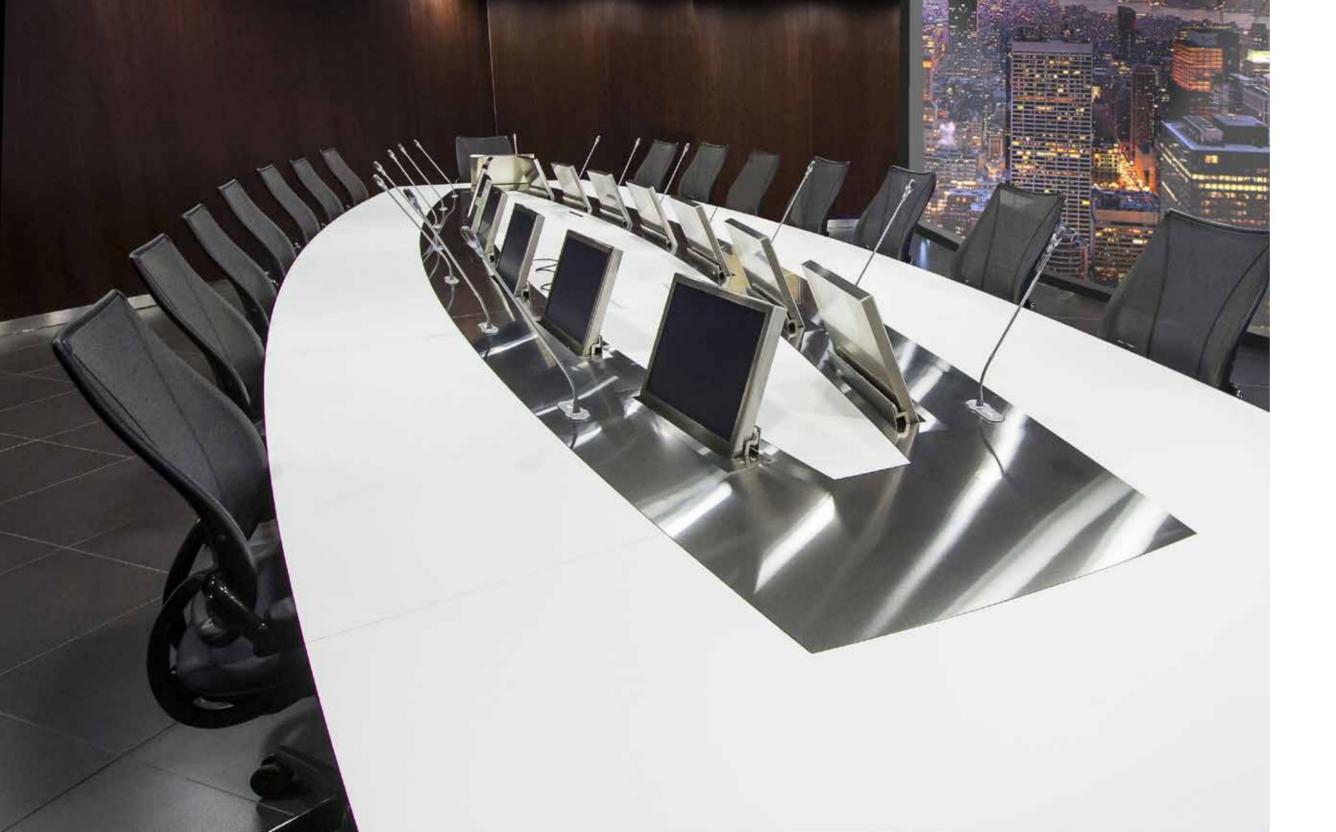

### Incorporating technology

Technology is incorporated in an invisible and innate way to offer the user a unique experience. Data, energy, sound and images are easily managed to improve the transmission of information, ideas and concepts. We greatly increase technological possibilities to encourage decision making and collaborative work.

Accessories and equipment are perfectly incorporated within the unit, obtaining a uniform, exclusive design.

Timeless solutions. Inspiring spaces

#### Personal Dock

Individual connections merge in a completely configurable unique space: power, audio, voice and data connectors converge in a unique module. The Personal Dock is delicately incorporated by means of a retractable system to obtain an elegant unified finish