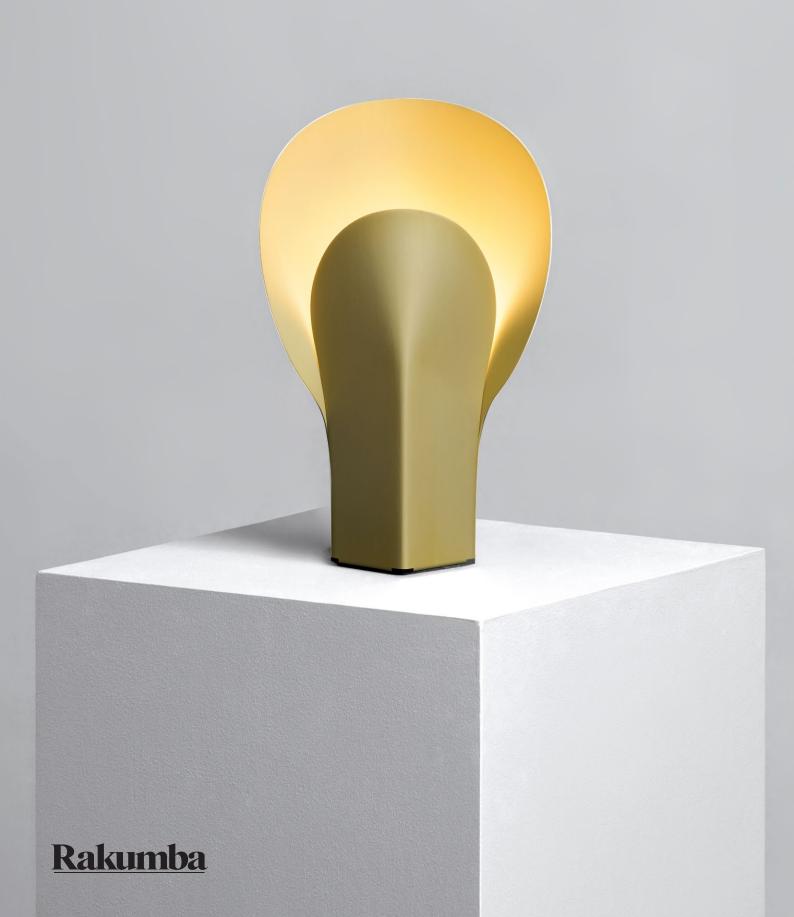

#### PLUME

#### RP-E-2303

PLUME is grounded in a love of materials research and acclaimed Australian designer Tom Skeehan's transparency of experimentation.

Controlling the distortion of sheet aluminium by forming selective regions, Skeehan manipulates the ductile medium into a graceful three-dimensional form. Beyond material and appearance, Plume pays tribute to Tom's mentorship from the late Robert Foster with vibrant hues expertly applied by Foster's iconic F!NK + Co. anodising team.

Through shared joy in discovery, PLUME represents the relationship between light, colour and nothing being ordinary.