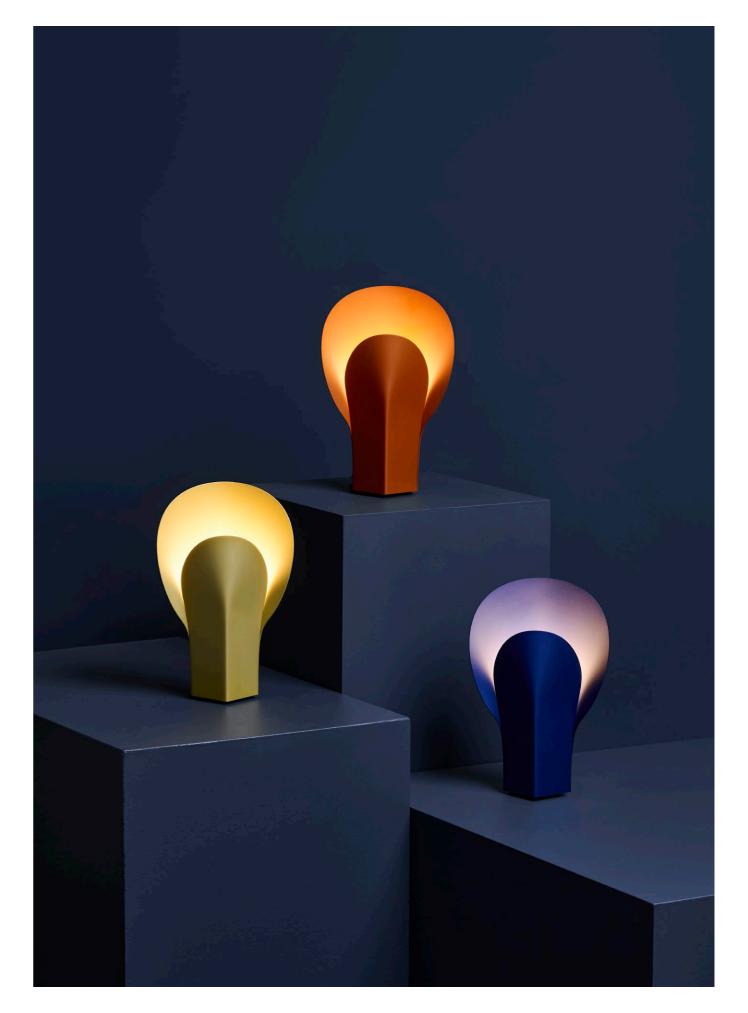

#### RP-E-2303

PLUME is grounded in a love of materials research and acclaimed Australian designer Tom Skeehan's transparency of experimentation.

Controlling the distortion of sheet aluminium by forming selective regions, Skeehan manipulates the ductile medium into a graceful three-dimensional form. Beyond material and appearance, Plume pays tribute to Tom's mentorship from the late Robert Foster with vibrant hues expertly applied by Foster's iconic F!NK + Co. anodising team.

Through shared joy in discovery, PLUME represents the relationship between light, colour and nothing being ordinary.

## **OPTIONS**

| FINISH:                     | 0 | SATIN BRASS           |
|-----------------------------|---|-----------------------|
|                             | 0 | BLACK ANODISED        |
|                             | 0 | BRONZE MOCHA ANODISED |
|                             | 0 | CHAMPAGNE ANODISED    |
|                             | 0 | ORANGE ANODISED       |
|                             | 0 | EMERALD ANODISED      |
|                             | 0 | DEEP BLUE ANODISED    |
|                             |   |                       |
| PLUG:                       | 0 | AU¹                   |
| PLUG.                       | 0 | AU'                   |
|                             | 0 | EU <sup>1</sup>       |
|                             | 0 | UK <sup>1</sup>       |
|                             | 0 | US <sup>2</sup>       |
| <sup>1</sup> E27 LAMPHOLDER |   |                       |
| EZI LAIVIFHULDER            |   |                       |