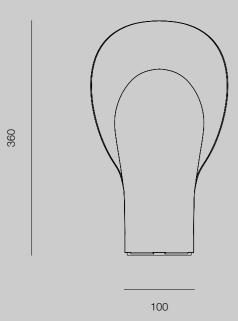

# PLUME

RP-E-2303



WWW.RAKUMBA.COM SALES@RAKUMBA.COM

ALL RIGHTS RESERVED © RAKUMBA, 2023

#### **Rakumba**



PLUME





#### PLUME

#### RP-E-2303

PLUME is grounded in a love of materials research and acclaimed Australian designer Tom Skeehan's transparency of experimentation.

Controlling the distortion of sheet aluminium by forming selective regions, Skeehan manipulates the ductile medium into a graceful three-dimensional form. Beyond material and appearance, Plume pays tribute to Tom's mentorship from the late Robert Foster with vibrant hues expertly applied by Foster's iconic F!NK + Co. anodising team.

Through shared joy in discovery, PLUME represents the relationship between light, colour and nothing being ordinary.

## MATERIALS & FINISHES



### DIMENSIONS

TABLE



210





## **OPTIONS**

| FINISH:                     | 0 | SATIN BRASS           |
|-----------------------------|---|-----------------------|
|                             | 0 | BLACK ANODISED        |
|                             | 0 | BRONZE MOCHA ANODISED |
|                             | 0 | CHAMPAGNE ANODISED    |
|                             | 0 | ORANGE ANODISED       |
|                             | 0 | EMERALD ANODISED      |
|                             | 0 | DEEP BLUE ANODISED    |
|                             |   |                       |
| PLUG:                       | 0 | AU¹                   |
| PLUG.                       | 0 | AU'                   |
|                             | 0 | EU <sup>1</sup>       |
|                             | 0 | UK <sup>1</sup>