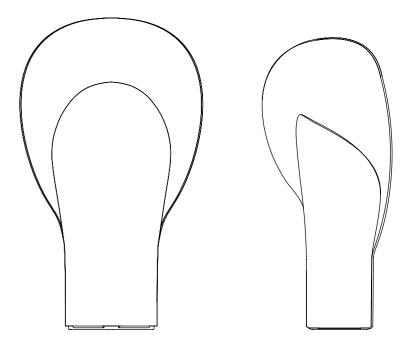

# PLUME

RP-E-2303



WWW.RAKUMBA.COM SALES@RAKUMBA.COM

ALL RIGHTS RESERVED © RAKUMBA, 2023

#### **Rakumba**



PLUME





#### PLUME

#### RP-E-2303

PLUME is grounded in a love of materials research and acclaimed Australian designer Tom Skeehan's transparency of experimentation.

Controlling the distortion of sheet aluminium by forming selective regions, Skeehan manipulates the ductile medium into a graceful three-dimensional form. Beyond material and appearance, Plume pays tribute to Tom's mentorship from the late Robert Foster with vibrant hues expertly applied by Foster's iconic F!NK + Co. anodising team.

Through shared joy in discovery, PLUME represents the relationship between light, colour and nothing being ordinary.

## MATERIALS & FINISHES



### DIMENSIONS

TABLE



210





## **OPTIONS**

| FINISH:                     | 0 | SATIN BRASS           |
|-----------------------------|---|------------