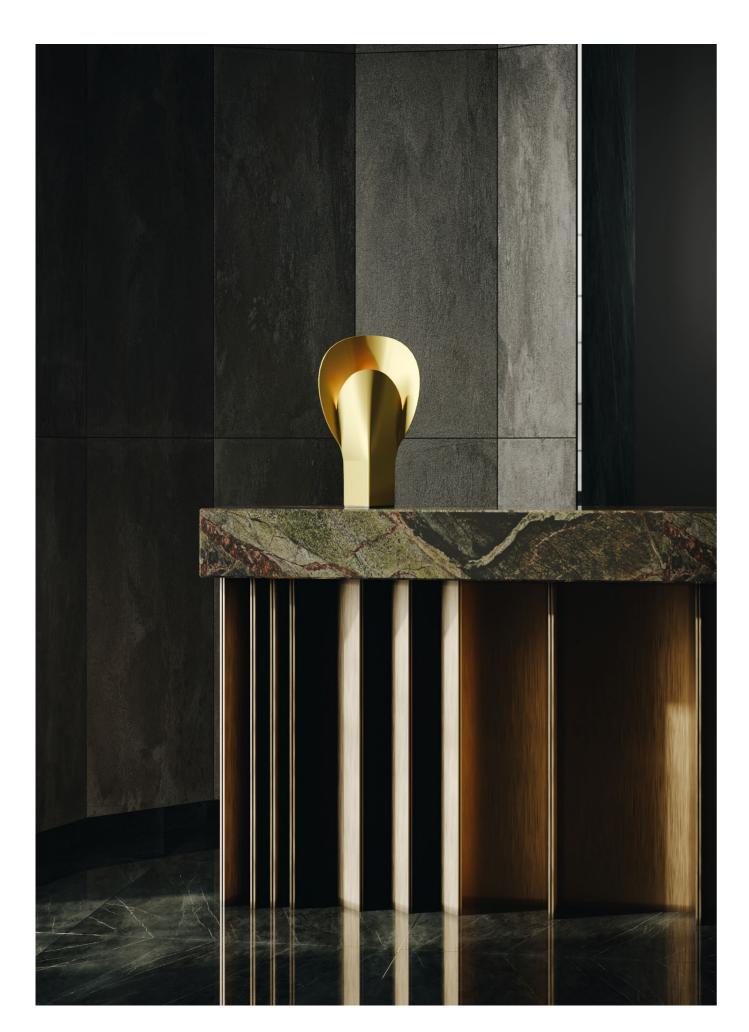

#### RP-E-2303

PLUME is grounded in a love of materials research and acclaimed Australian designer Tom Skeehan's transparency of experimentation.

Controlling the distortion of sheet aluminium by forming selective regions, Skeehan manipulates the ductile medium into a graceful three-dimensional form. Beyond material and appearance, Plume pays tribute to Tom's mentorship from the late Robert Foster with vibrant hues expertly applied by Foster's iconic F!NK + Co. anodising team.

Through shared joy in discovery, PLUME represents the relationship between light, colour and nothing being ordinary.