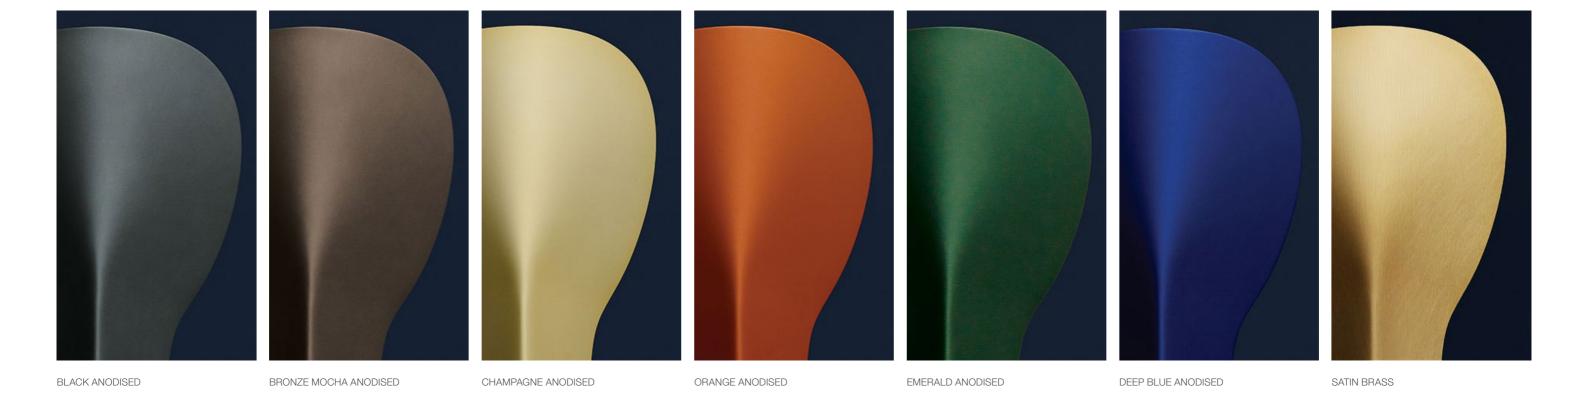

## MATERIALS & FINISHES

## **OPTIONS**

| FINISH:                     | 0 | SATIN BRASS           |
|-----------------------------|---|-----------------------|
|                             | 0 | BLACK ANODISED        |
|                             | 0 | BRONZE MOCHA ANODISED |
|                             | 0 | CHAMPAGNE ANODISED    |
|                             | 0 | ORANGE ANODISED       |
|                             | 0 | EMERALD ANODISED      |
|                             | 0 | DEEP BLUE ANODISED    |
|                             |   |                       |
| PLUG:                       | 0 | AU¹                   |
| PLUG.                       | 0 | AU'                   |
|                             | 0 | EU <sup>1</sup>       |
|                             | 0 | UK <sup>1</sup>       |
|                             | 0 | US <sup>2</sup>       |
| <sup>1</sup> E27 LAMPHOLDER |   |                       |
| EZI LAIVIFHULDER            |   |                       |