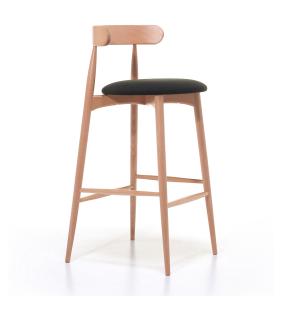

## **Frisbee Stool**

Cizeta

CONTRACT CHAIRS collection is now ready for its presentation to the public. Smart products, dedicated to the world of projects, with a fair design touch and attention to customers' budget.

## **Technical Specifications**

| Designer:    | Studio Balutto Associati                                |
|--------------|---------------------------------------------------------|
| Lead Time:   | Stocked (2-6 Weeks)                                     |
| Sectors:     | Accommodation, Education, Hospitality,<br>Workplace     |
| Suitability: | Indoor                                                  |
| Warranty:    | 2 years                                                 |
| Dimensions:  | Height: 103cm Seat Height: 78cm Depth: 52cm Width: 55cm |
| Application: | Accommodation, Education, Hospitality,<br>Workplace     |
|              |                                                         |