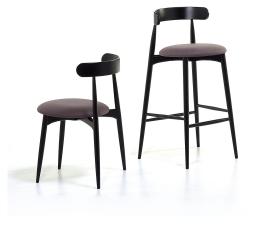

## **Frisbee Stool**

Cizeta

CONTRACT CHAIRS collection is now ready for its presentation to the public. Smart products, dedicated to the world of projects, with a fair design touch and attention to customers' budget.

## **Technical Specifications**

| Designer:    | Studio Balutto Associati                                |
|--------------|---------------------------------------------------------|
| Lead Time:   | Stocked (2-6 Weeks)                                     |
| Sectors:     | Accommodation, Education, Hospitality,<br>Workplace     |
| Suitability: | Indoor                                                  |
| Warranty:    | 2 years                                                 |
| Dimensions:  | Height: 103cm Seat Height: 78cm Depth: 52cm Width: 55cm |
| Application: | Accommodation, Education, Hospitality,<br>Workplace     |
|              |                                                         |