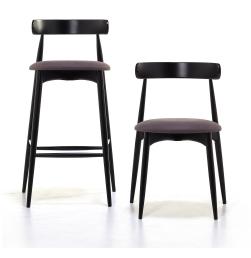

## **Frisbee Stool**

Cizeta

CONTRACT CHAIRS collection is now ready for its presentation to the public. Smart products, dedicated to the world of projects, with a fair design touch and attention to customers' budget.

## **Technical Specifications**

| Designer:    | Studio Balutto Associati                                |
|--------------|---------------------------------------------------------|
| Lead Time:   | Stocked (2-6 Weeks)                                     |
| Sectors:     | Accommodation, Education, Hospitality,<br>Workplace     |
| Suitability: | Indoor                                                  |
| Warranty:    | 2 years                                                 |
| Dimensions:  | Height: 103cm Seat Height: 78cm Depth: 52cm Width: 55cm |
| Application: | Accommodation, Education, Hospitality,<br>Workplace     |
|              |                                                         |