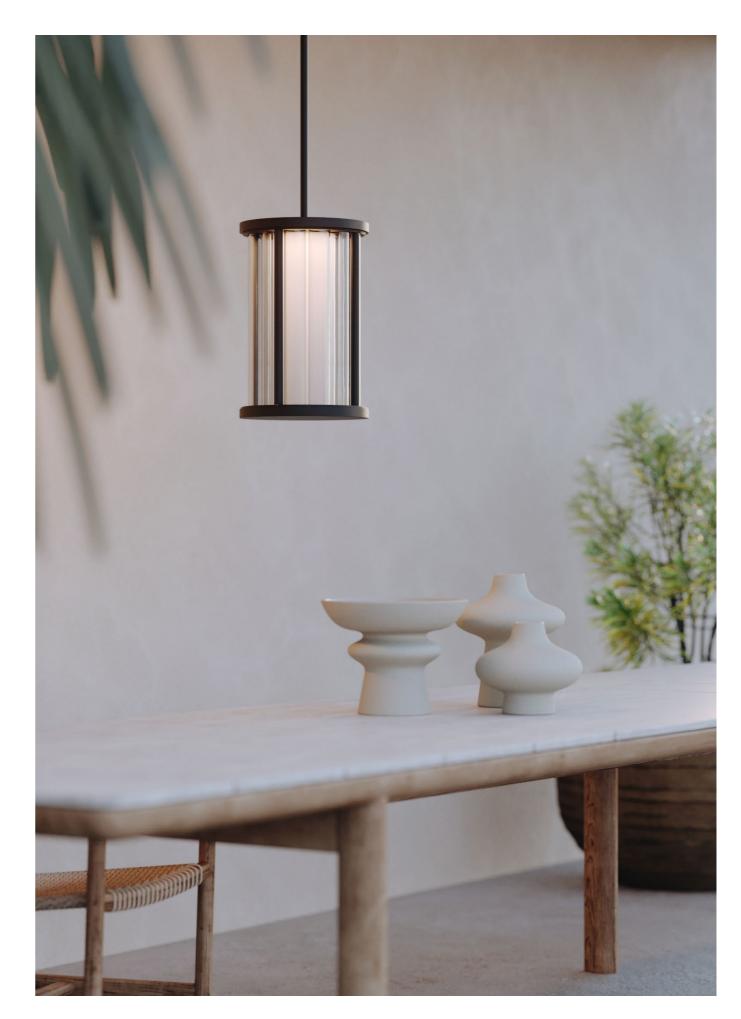

#### <u>Rakumba</u>

PENDANT CLASSIC

ION

8

#### 

Drawing inspiration from the lonic discipline of ancient Greek architecture, lon examines classic architectural cues and alloys them into a contemporary and sophisticated outdoor lantern collection. Ion's signature glass colonnade hints at the appeal of fluted glass, whilst being distinctly unique.

Once illuminated, lon reveals new structural elements as warm, ambient lighting filters and refracts through the tubes cascading to the base. An ability to interchange these glass tubes with opaque columns allows control over lighting directionality. With two scales tailoring to different applications, lon presents a refined and versatile design choice for fixed mount architectural lanterns and bollards.