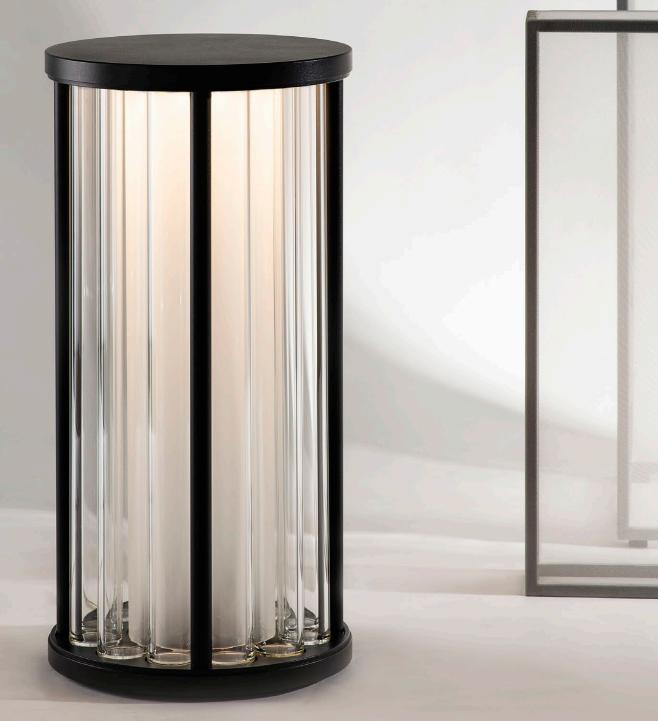

#### 

Drawing inspiration from the lonic discipline of ancient Greek architecture, lon examines classic architectural cues and alloys them into a contemporary and sophisticated outdoor lantern collection. Ion's signature glass colonnade hints at the appeal of fluted glass, whilst being distinctly unique.

Once illuminated, lon reveals new structural elements as warm, ambient lighting filters and refracts through the tubes cascading to the base. An ability to interchange these glass tubes with opaque columns allows control over lighting directionality. With two scales tailoring to different applications, lon presents a refined and versatile design choice for fixed mount architectural lanterns and bollards.