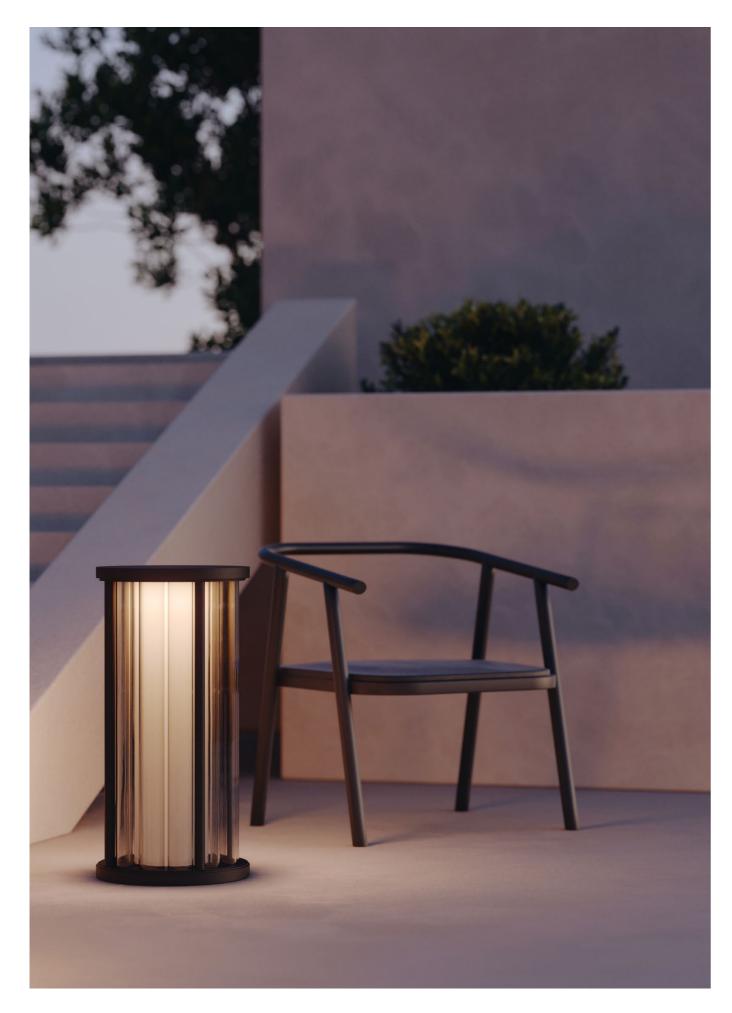

#### 

Drawing inspiration from the lonic discipline of ancient Greek architecture, lon examines classic architectural cues and alloys them into a contemporary and sophisticated outdoor lantern collection. Ion's signature glass colonnade hints at the appeal of fluted glass, whilst being distinctly unique.

Once illuminated, lon reveals new structural elements as warm, ambient lighting filters and refracts through the tubes cascading to the base. An ability to interchange these glass tubes with opaque columns allows control over lighting directionality. With two scales tailoring to different applications, lon presents a refined and versatile design choice for fixed mount architectural lanterns and bollards.

#### MODELS