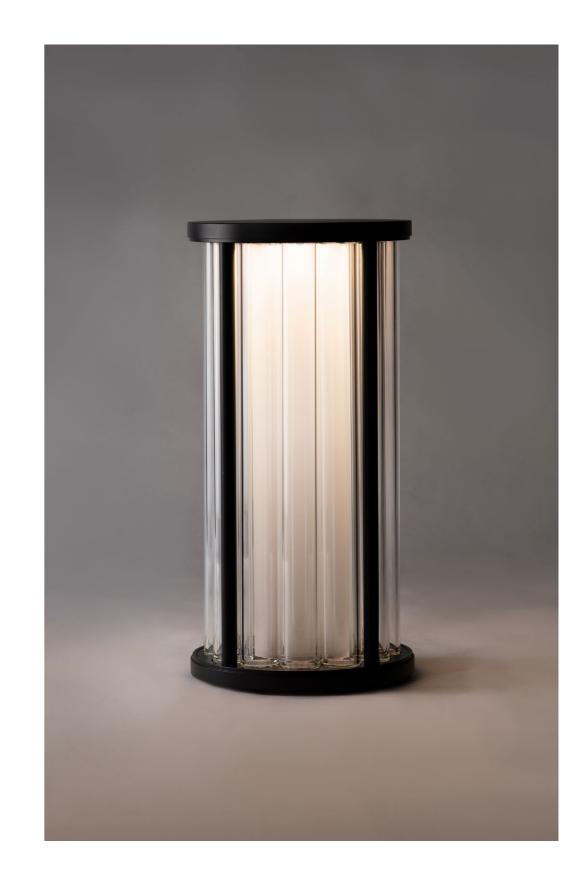

#### <u>Rakumba</u>

PENDANT CLASSIC

ION

8

#### 

Drawing inspiration from the lonic discipline of ancient Greek architecture, lon examines classic architectural cues and alloys them into a contemporary and sophisticated outdoor lantern collection. Ion's signature glass colonnade hints at the appeal of fluted glass, whilst being distinctly unique.

Once illuminated, lon reveals new structural elements as warm, ambient lighting filters and refracts through the tubes cascading to the base. An ability to interchange these glass tubes with opaque columns allows control over lighting directionality. With two scales tailoring to different applications, lon presents a refined and versatile design choice for fixed mount architectural lanterns and bollards.