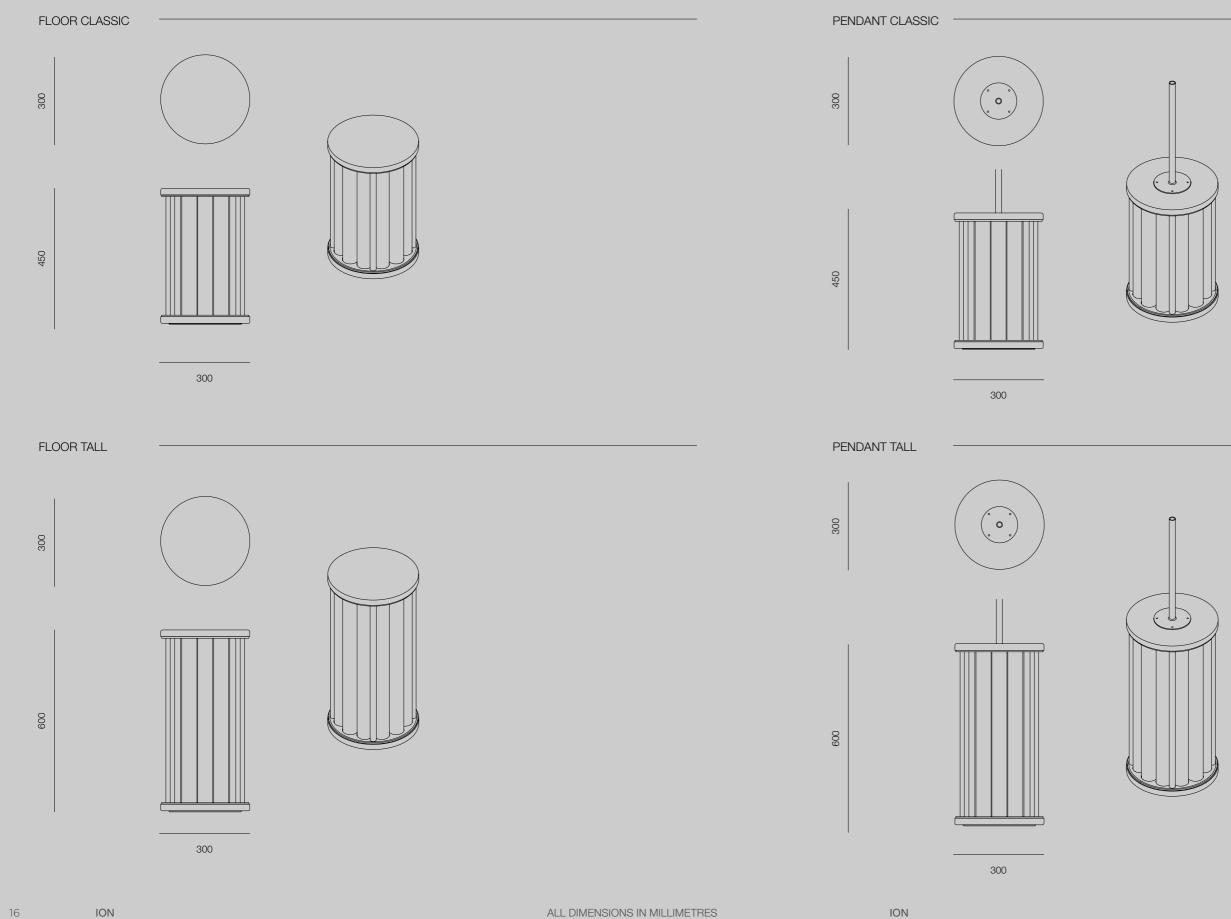

tectural cues and alloys them into a contemporary and sophisticated outdoor lantern collection. Ion's signature glass colonnade hints at the appeal of fluted glass, whilst being distinctly unique.

Once illuminated, lon reveals new structural elements as warm, ambient lighting filters and refracts through the tubes cascading to the base. An ability to interchange these glass tubes with opaque columns allows control over lighting directionality. With two scales tailoring to different applications, lon presents a refined and versatile design choice for fixed mount architectural lanterns and bollards.



#### MODELS

### FINISHES



FLOOR CLASSIC

FLOOR TALL





PENDANT CLASSIC

PENDANT TALL



TEXTURED BLACK POWDERCOAT



TEXTURED WHITE POWDERCOAT

ION



BRONZE POWDERCOAT

### DIMENSIONS



# ILLUMINATION RANGE



# OPTIONS

| MODEL:                | 0 | FLOOR CLASSIC (FIXED  |
|-----------------------|---|-----------------------|
|                       | 0 | FLOOR TALL (FIXED MO  |
|                       | 0 | PENDANT CLASSIC       |
|                       | 0 | PENDANT TALL          |
|                       | Ũ |                       |
|                       | 0 | TEXTURED BLACK POW    |
| FINISH:               | 0 |                       |
|                       | 0 | TEXTURED WHITE POW    |
|                       | 0 | BRONZE POWDERCOAT     |
|                       |   |                       |
| SUSPENSION (PENDANT): | 0 | 1M                    |
|                       | 0 | 2M                    |
|                       | 0 | CUSTOM (MAX 2M)       |
|