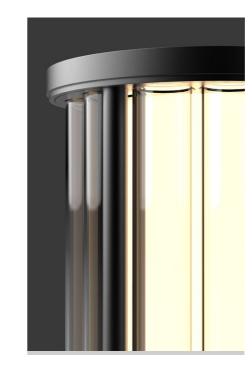

#### 

Drawing inspiration from the lonic discipline of ancient Greek architecture, lon examines classic architectural cues and alloys them into a contemporary and sophisticated outdoor lantern collection. Ion's signature glass colonnade hints at the appeal of fluted glass, whilst being distinctly unique.

Once illuminated, lon reveals new structural elements as warm, ambient lighting filters and refracts through the tubes cascading to the base. An ability to interchange these glass tubes with opaque columns allows control over lighting directionality. With two scales tailoring to different applications, lon presents a refined and versatile design choice for fixed mount architectural lanterns and bollards.

### FINISHES

FLOOR CLASSIC

FLOOR TALL

PENDANT CLASSIC

PENDANT TALL

TEXTURED BLACK POWDERCOAT

TEXTURED WHITE POWDERCOAT

ION

BRONZE POWDERCOAT