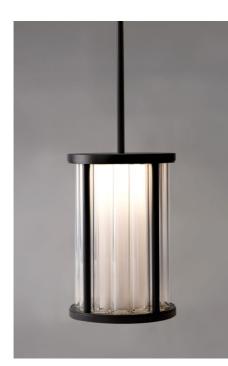

#### 

Drawing inspiration from the lonic discipline of ancient Greek architecture, lon examines classic architectural cues and alloys them into a contemporary and sophisticated outdoor lantern collection. Ion's signature glass colonnade hints at the appeal of fluted glass, whilst being distinctly unique.

Once illuminated, lon reveals new structural elements as warm, ambient lighting filters and refracts through the tubes cascading to the base. An ability to interchange these glass tubes with opaque columns allows control over lighting directionality. With two scales tailoring to different applications, lon presents a refined and versatile design choice for fixed mount architectural lanterns and bollards.

### FINISHES

FLOOR CLASSIC

FLOOR TALL

PENDANT CLASSIC

PENDANT TALL

TEXTURED BLACK POWDERCOAT

TEXTURED WHITE POWDERCOAT

ION