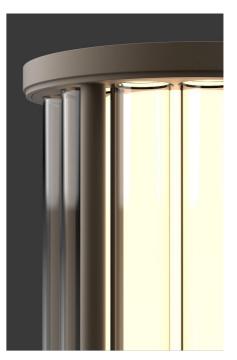

#### 

Drawing inspiration from the lonic discipline of ancient Greek architecture, lon examines classic architectural cues and alloys them into a contemporary and sophisticated outdoor lantern collection. Ion's signature glass colonnade hints at the appeal of fluted glass, whilst being distinctly unique.

Once illuminated, lon reveals new structural elements as warm, ambient lighting filters and refracts through the tubes cascading to the base. An ability to interchange these glass tubes with opaque columns allows control over lighting directionality. With two scales tailoring to different applications, lon presents a refined and versatile design choice for fixed mount architectural lanterns and bollards.

BRONZE POWDERCOAT