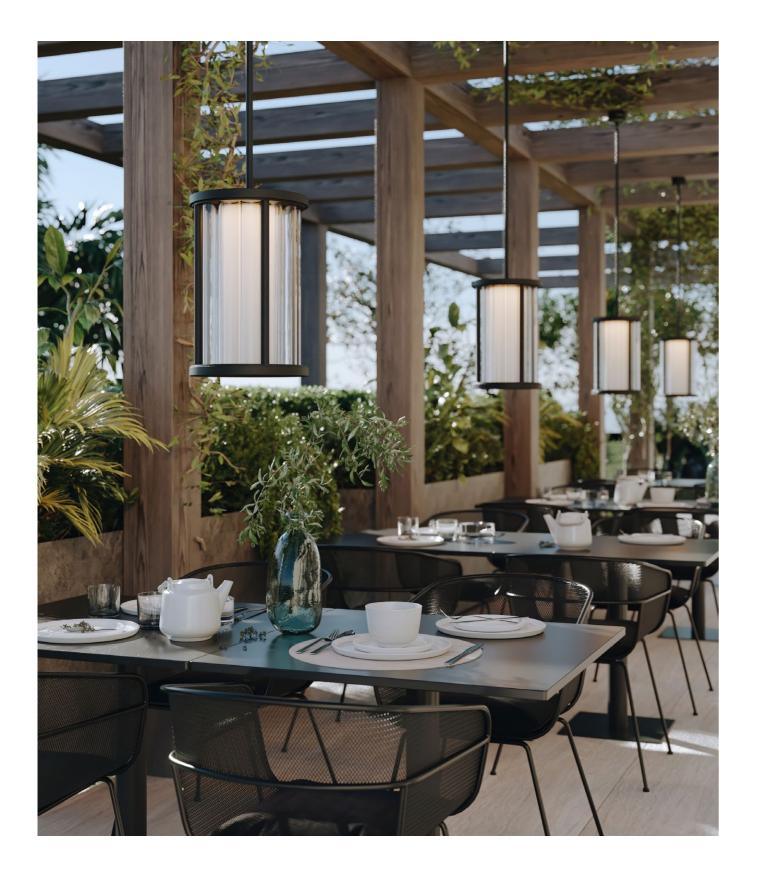

#### <u>Rakumba</u>

PENDANT CLASSIC

ION

8

#### 

Drawing inspiration from the lonic discipline of ancient Greek architecture, lon examines classic architectural cues and alloys them into a contemporary and sophisticated outdoor lantern collection. Ion's signature glass colonnade hints at the appeal of fluted glass, whilst being distinctly unique.

Once illuminated, lon reveals new structural elements as warm, ambient lighting filters and refracts through the tubes cascading to the base. An ability to interchange these glass tubes with opaque columns allows control over lighting directionality. With two scales tailoring to different applications, lon presents a refined and versatile design choice for fixed mount architectural lanterns and bollards.