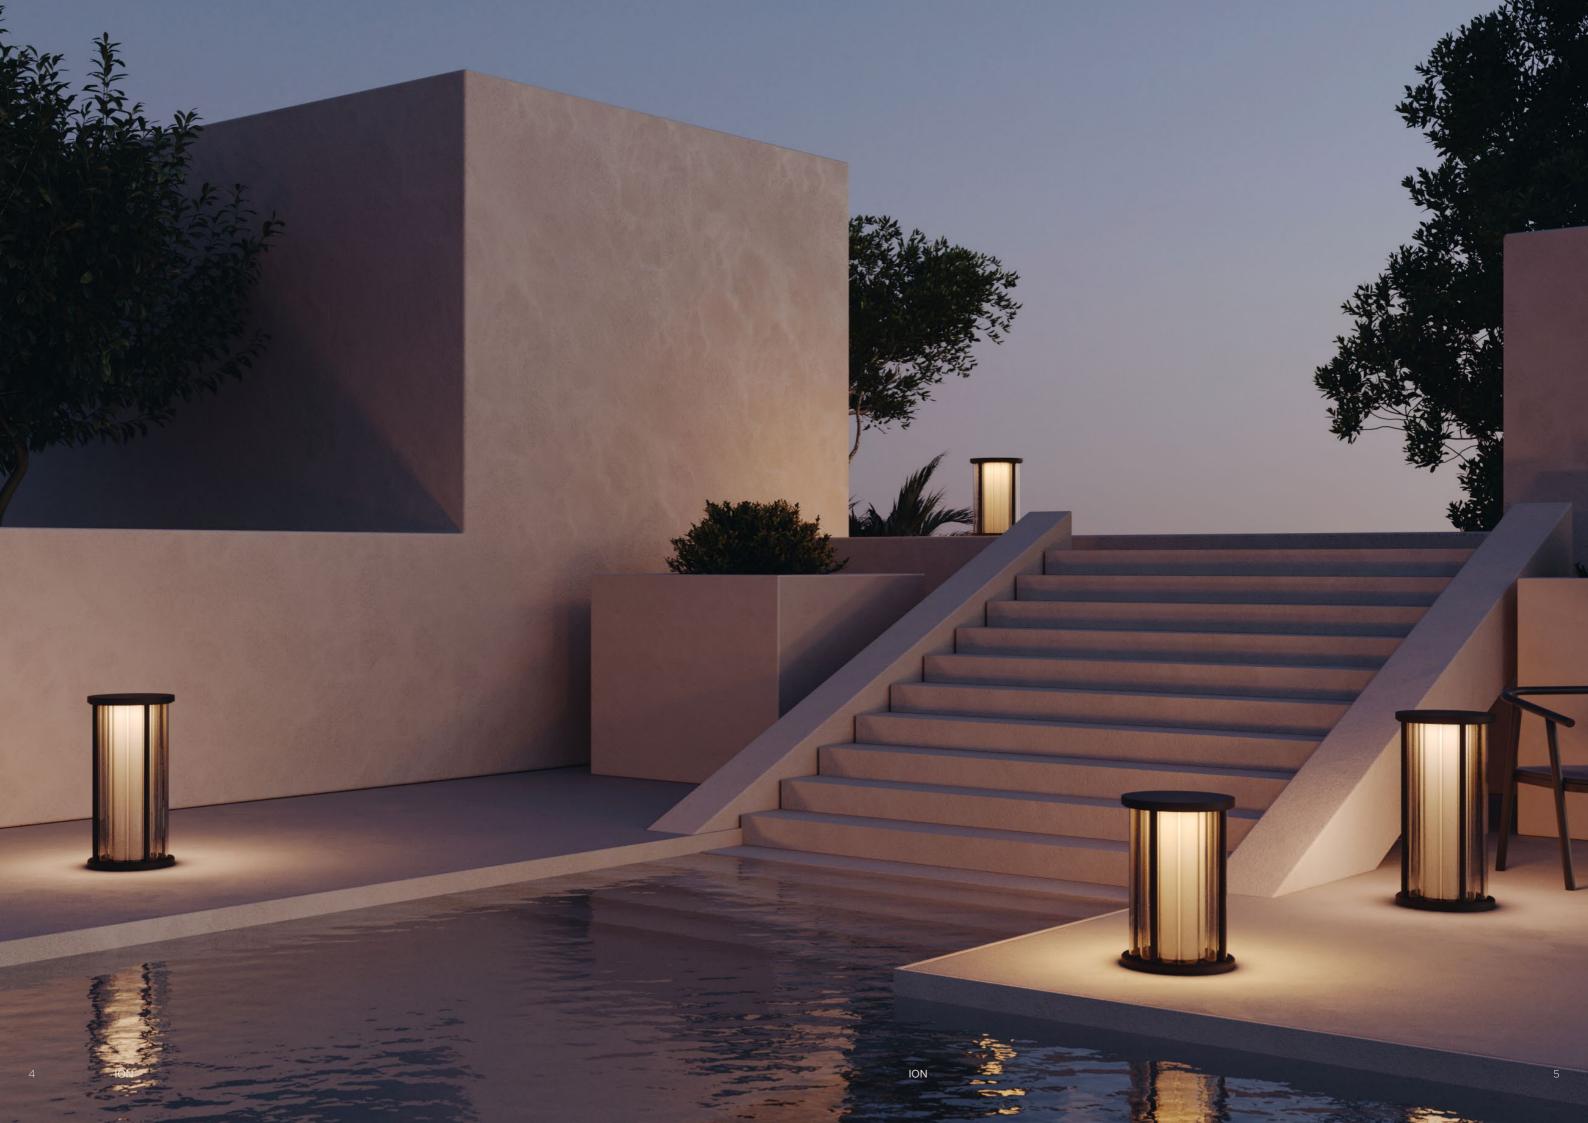

#### 

Drawing inspiration from the lonic discipline of ancient Greek architecture, lon examines classic architectural cues and alloys them into a contemporary and sophisticated outdoor lantern collection. Ion's signature glass colonnade hints at the appeal of fluted glass, whilst being distinctly unique.

Once illuminated, lon reveals new structural elements as warm, ambient lighting filters and refracts through the tubes cascading to the base. An ability to interchange these glass tubes with opaque columns allows control over lighting directionality. With two scales tailoring to different applications, lon presents a refined and versatile design choice for fixed mount architectural lanterns and bollards.