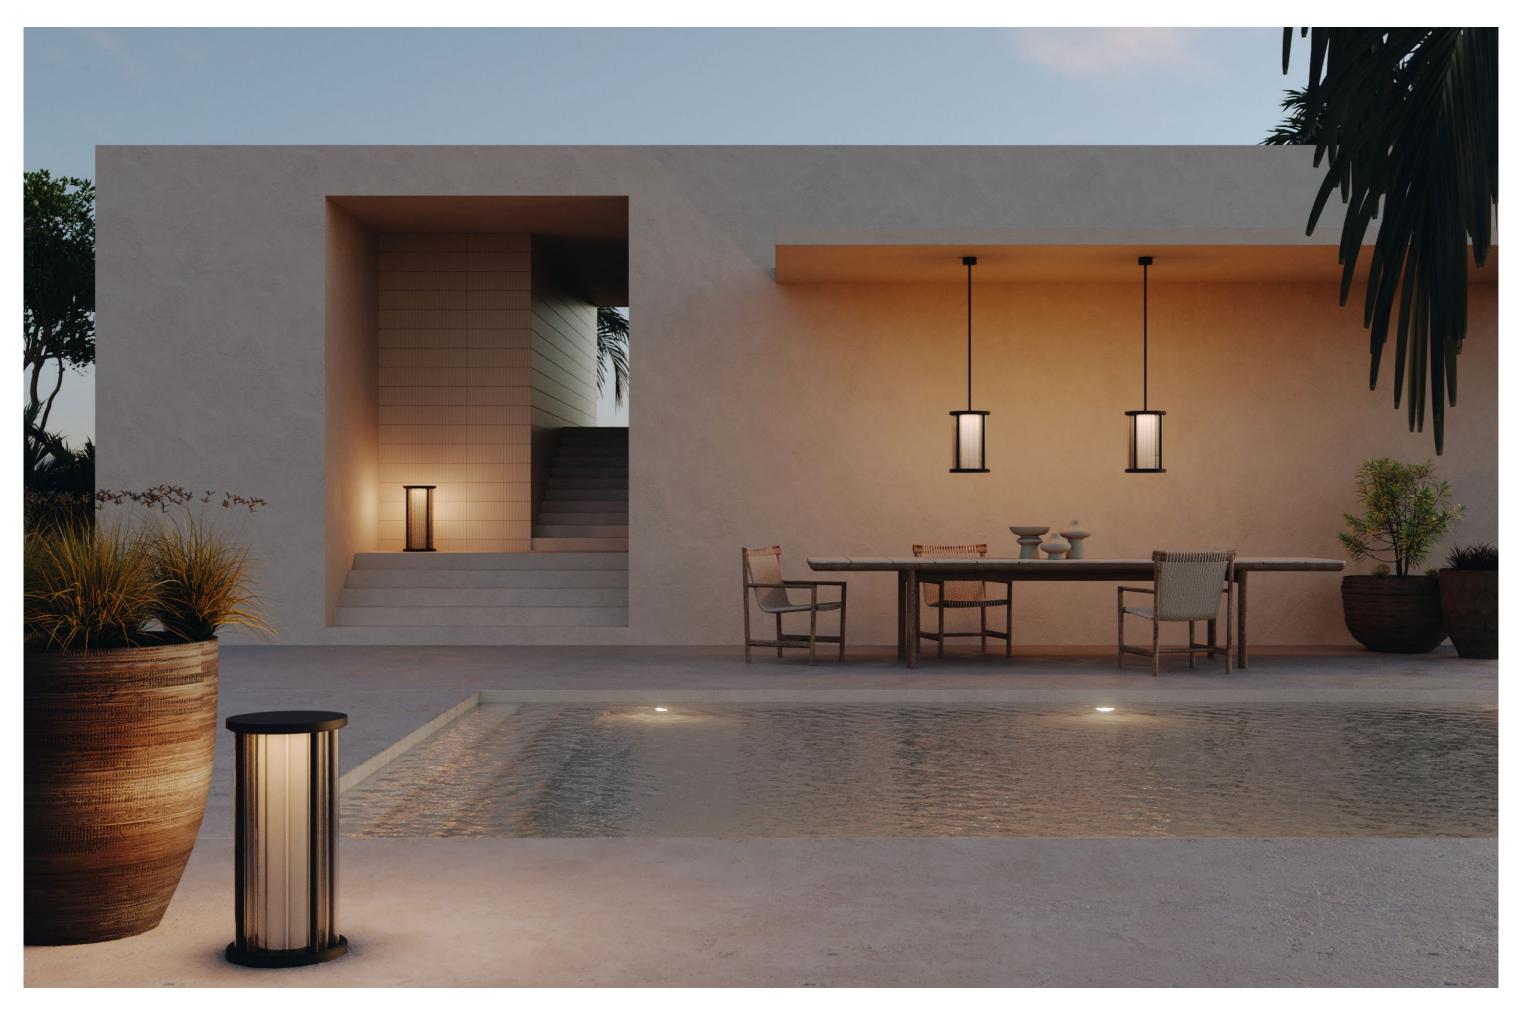

#### 

Drawing inspiration from the lonic discipline of ancient Greek architecture, lon examines classic architectural cues and alloys them into a contemporary and sophisticated outdoor lantern collection. Ion's signature glass colonnade hints at the appeal of fluted glass, whilst being distinctly unique.

Once illuminated, lon reveals new structural elements as warm, ambient lighting filters and refracts through the tubes cascading to the base. An ability to interchange these glass tubes with opaque columns allows control over lighting directionality. With two scales tailoring to different applications, lon presents a refined and versatile design choice for fixed mount architectural lanterns and bollards.

#### MODELS