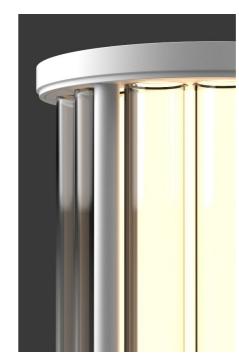

#### 

Drawing inspiration from the lonic discipline of ancient Greek architecture, lon examines classic architectural cues and alloys them into a contemporary and sophisticated outdoor lantern collection. Ion's signature glass colonnade hints at the appeal of fluted glass, whilst being distinctly unique.

Once illuminated, lon reveals new structural elements as warm, ambient lighting filters and refracts through the tubes cascading to the base. An ability to interchange these glass tubes with opaque columns allows control over lighting directionality. With two scales tailoring to different applications, lon presents a refined and versatile design choice for fixed mount architectural lanterns and bollards.

### FINISHES

FLOOR CLASSIC

FLOOR TALL

PENDANT CLASSIC

PENDANT TALL

TEXTURED BLACK POWDERCOAT

TEXTURED WHITE POWDERCOAT

ION