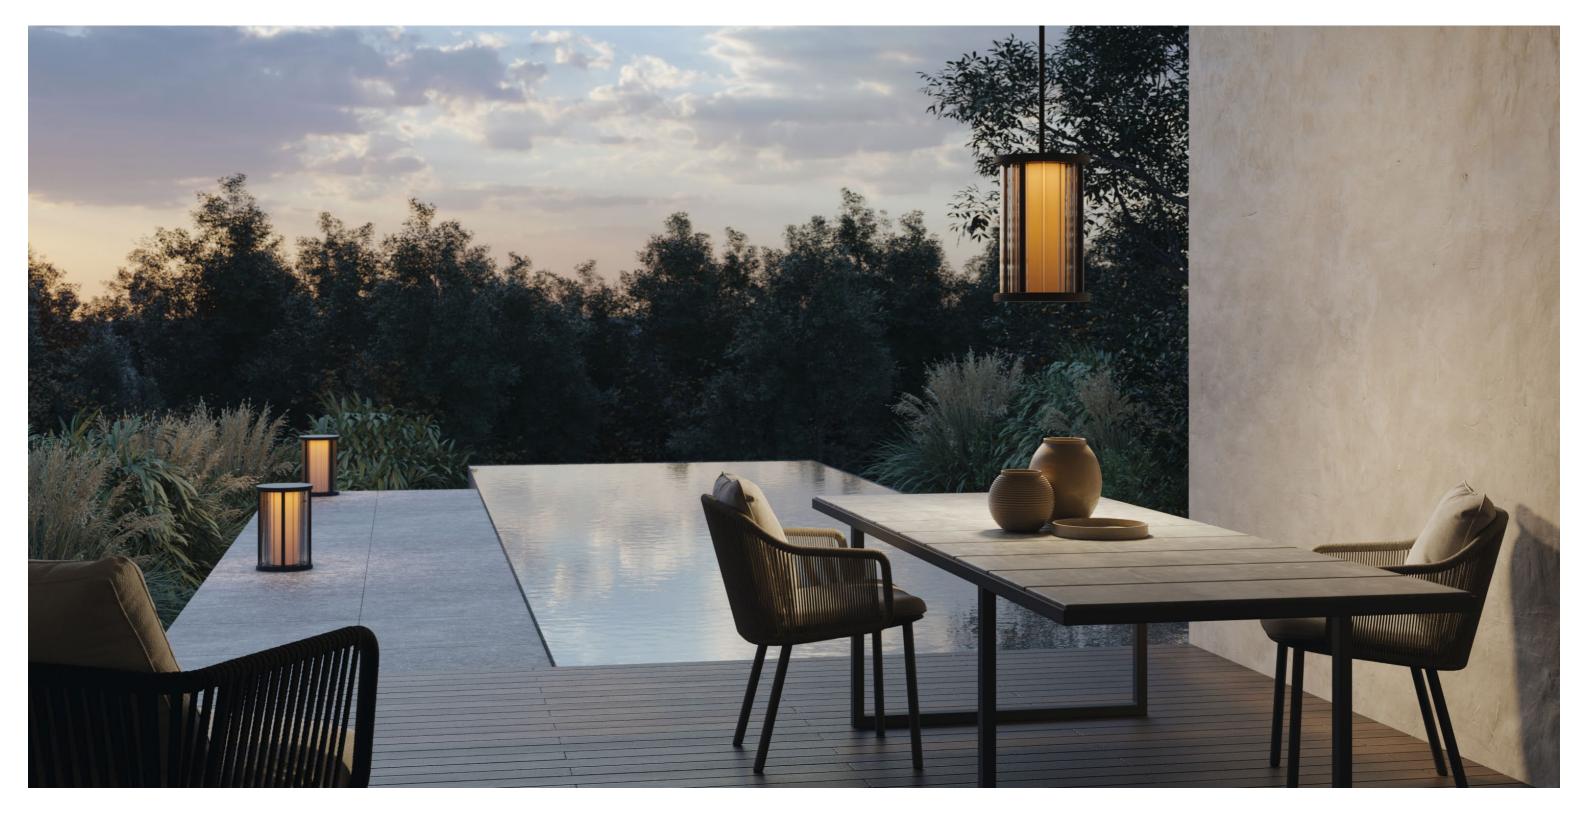

#### 

Drawing inspiration from the lonic discipline of ancient Greek architecture, lon examines classic architectural cues and alloys them into a contemporary and sophisticated outdoor lantern collection. Ion's signature glass colonnade hints at the appeal of fluted glass, whilst being distinctly unique.

Once illuminated, lon reveals new structural elements as warm, ambient lighting filters and refracts through the tubes cascading to the base. An ability to interchange these glass tubes with opaque columns allows control over lighting directionality. With two scales tailoring to different applications, lon presents a refined and versatile design choice for fixed mount architectural lanterns and bollards.

#### MODELS