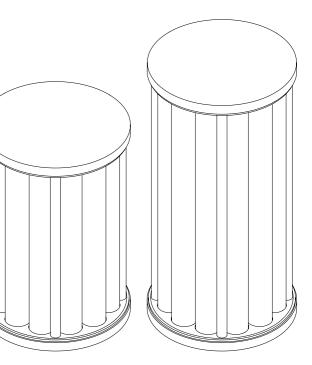

ERVED © RAKUMBA, 2023

#### <u>Rakumba</u>



PENDANT CLASSIC

ION









8





#### 

Drawing inspiration from the lonic discipline of ancient Greek architecture, lon examines classic architectural cues and alloys them into a contemporary and sophisticated outdoor lantern collection. Ion's signature glass colonnade hints at the appeal of fluted glass, whilst being distinctly unique.

Once illuminated, lon reveals new structural elements as warm, ambient lighting filters and refracts through the tubes cascading to the base. An ability to interchange these glass tubes with opaque columns allows control over lighting directionality. With two scales tailoring to different applications, lon presents a refined and versatile design choice for fixed mount architectural lanterns and bollards.



#### MODELS

### FINISHES



FLOOR CLASSIC

FLOOR TALL





PENDANT CLASSIC

PENDANT TALL



TEXTURED BLACK POWDERCOAT



TEXTURED WHITE POWDERCOAT

ION



BRONZE POWDERCOAT

### DIMENSIONS



# ILLUMINATION RANGE



# OPTIONS

| MODEL:                | 0 | FLOOR CLASSIC (FIXED  |
|-----------------------|---|-----------------------|
|                       | 0 | FLOOR TALL (FIXED MO  |
|                       | 0 | PENDANT CLASSIC       |
|                       | 0 | PENDANT TALL          |
|                       | Ũ |                       |
|                       | 0 | TEXTURED BLACK POW    |
| FINISH:               | 0 |                       |
|                       | 0 | TEXTURED WHITE POW    |
|                       | 0 | BRONZE POWDERCOAT     |
|                       |   |