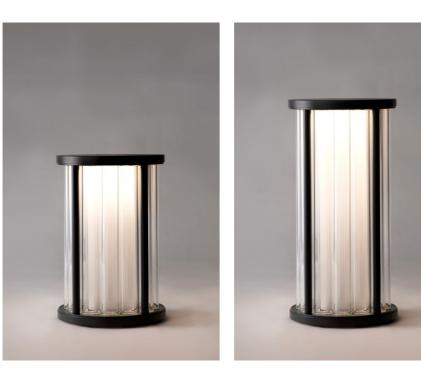

#### 

Drawing inspiration from the lonic discipline of ancient Greek architecture, lon examines classic architectural cues and alloys them into a contemporary and sophisticated outdoor lantern collection. Ion's signature glass colonnade hints at the appeal of fluted glass, whilst being distinctly unique.

Once illuminated, lon reveals new structural elements as warm, ambient lighting filters and refracts through the tubes cascading to the base. An ability to interchange these glass tubes with opaque columns allows control over lighting directionality. With two scales tailoring to different applications, lon presents a refined and versatile design choice for fixed mount architectural lanterns and bollards.

### FINISHES

FLOOR CLASSIC

FLOOR TALL

PENDANT CLASSIC

PENDANT TALL

TEXTURED BLACK POWDERCOAT

TEXTURED WHITE POWDERCOAT

ION