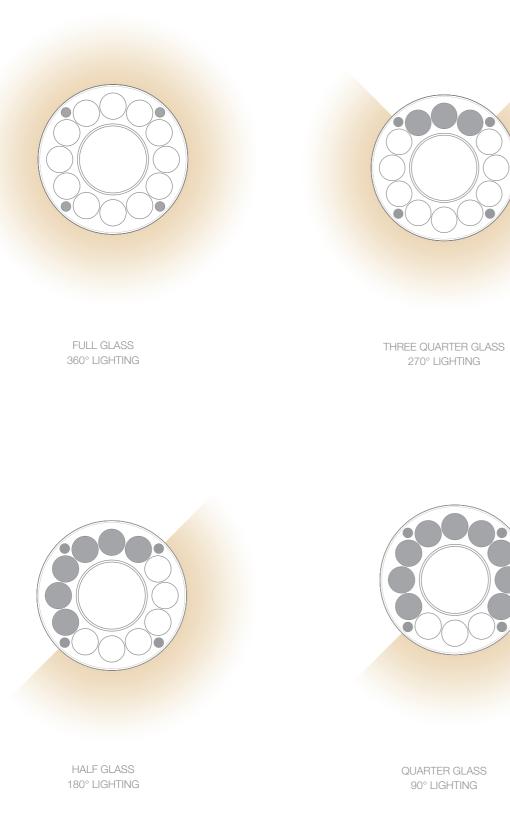

# ILLUMINATION RANGE

# OPTIONS

| MODEL:                | 0 | FLOOR CLASSIC (FIXED  |
|-----------------------|---|-----------------------|
|                       | 0 | FLOOR TALL (FIXED MO  |
|                       | 0 | PENDANT CLASSIC       |
|                       | 0 | PENDANT TALL          |
|                       | Ũ |                       |
|                       | 0 | TEXTURED BLACK POW    |
| FINISH:               | 0 |                       |
|                       | 0 | TEXTURED WHITE POW    |
|                       | 0 | BRONZE POWDERCOAT     |
|                       |   |                       |
| SUSPENSION (PENDANT): | 0 | 1M                    |
|                       | 0 | 2M                    |
|                       | 0 | CUSTOM (MAX 2M)       |
|                       |   |                       |
| BEAM ANGLE:           | 0 | 360°                  |
|                       | 0 | 270°                  |
|                       | 0 | 180°                  |
|                       | 0 | 90°                   |
|                       |   |                       |
| DIMMING:              | 0 | NON-DIMMABLE          |
| Diviving.             | 0 |                       |
|                       | 0 | PHASE CUT/TRIAC & 1-1 |
|                       | 0 | DALI/SWITCH-DIM       |
|                       | 0 | CASAMBI WIRELESS      |
|                       |   |                       |