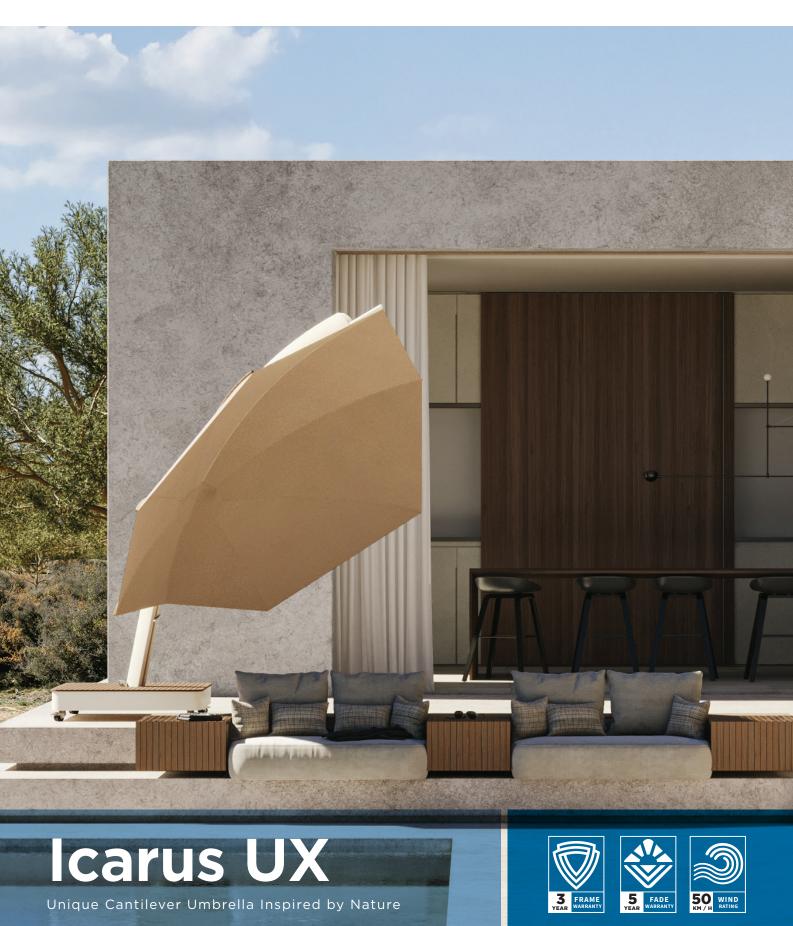

## **Icarus UX**

#### Dimensions of open umbrella



#### Models

#### **ARCHITECTURE**



#### SAND



#### Moveable Bases (wind rating 30km/h\*)



210 kg

# 187 kg

Sand
Galvanised steel, powder
coated in Limestone
Beige. Sipo Mahogany
hardwood cover.

### Installation Fittings (wind rating 50km/h\*)



Inground Fitting - set in a Concrete Footing Galvanised steel



**Bolt-Down Rotational Plate** Galvanised steel

206mm



<sup>\*</sup>The above wind speeds are provided as a guide only. Refer to our website and Product Owner Manual provided with the umbrella for more information. The product warranty does not cover wind damage regardless of wind speed.