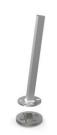

### Installation Fittings (wind rating 50km/h\*)

Inground Fitting - set in a Concrete Footing Galvanised steel

**Bolt-Down Rotational Plate** Galvanised steel

206mm

<sup>\*</sup>The above wind speeds are provided as a guide only. Refer to our website and Product Owner Manual provided with the umbrella for more information. The product warranty does not cover wind damage regardless of wind speed.