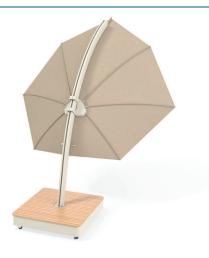

## **Icarus UX**

#### Dimensions of open umbrella



#### Models

#### **ARCHITECTURE**



#### SAND



#### Moveable Bases (wind rating 30km/h\*)



210 kg

# 187 kg

Sand
Galvanised steel, powder
coated in Limestone
Beige. Sipo Mahogany
hardwood cover.

### Installation Fittings (wind rating 50km/h\*)



Inground Fitting - set in a Concrete Footing Galvanised steel



**Bolt-Down Rotational Plate** Galvanised steel

206mm



<sup>\*</sup>The above wind speeds are provided as a guide only. Refer to our website and Product Owner Manual provided with the umbrella for more information. The product warranty does not cover wind damage regardless of wind speed.