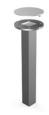

### Installation Fittings (wind rating 50km/h\*)

Inground Fitting - set in a Concrete Footing Galvanised steel

**Bolt-Down Rotational Plate** Galvanised steel

206mm

<sup>\*</sup>The above wind speeds are provided as a guide only. Refer to our website and Product Owner Manual provided with the umbrella for more information. The product warranty does not cover wind damage regardless of wind speed.