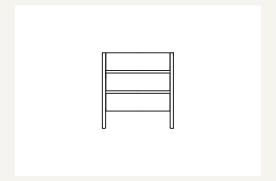

# Tolv

077-4203 Nell chest of drawers, 4 drawers W700 x D500 x H1135

077-4201 Nell chest of drawers, 3 drawers W840 x D500 x H895