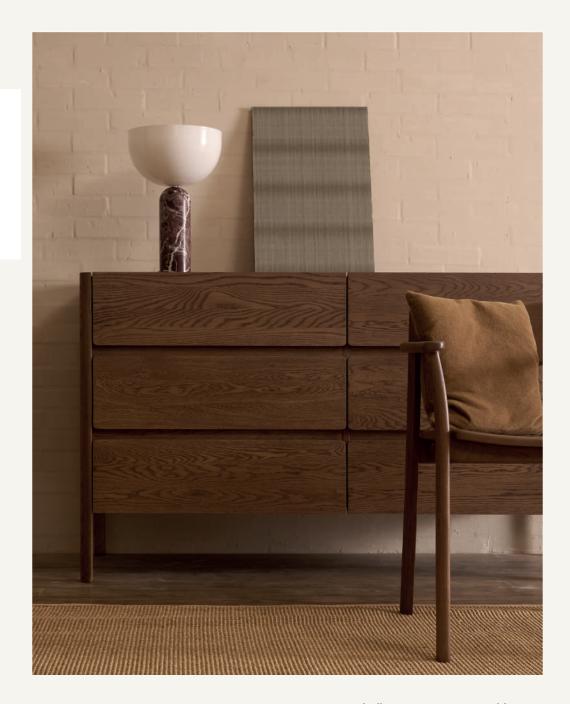

## Nell Chest of Drawers

The popular Nell family has been expanded to include bedroom storage. The scalloped top shelf and welcoming curves remain, while spacious drawers take the place of doors. Premium metal runners from renowned Austrian hardware manufacturer Blum ensures smooth and reliable operation.

Nell celebrates the beauty of timber joinery and timeless architectural forms.

#### Materials:

Solid american oak, veneered components, and Blum drawer rails