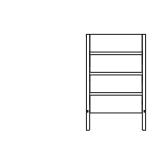

# Tolv

077-4203 Nell chest of drawers, 4 drawers W700 x D500 x H1135

077-4201 Nell chest of drawers, 3 drawers W840 x D500 x H895