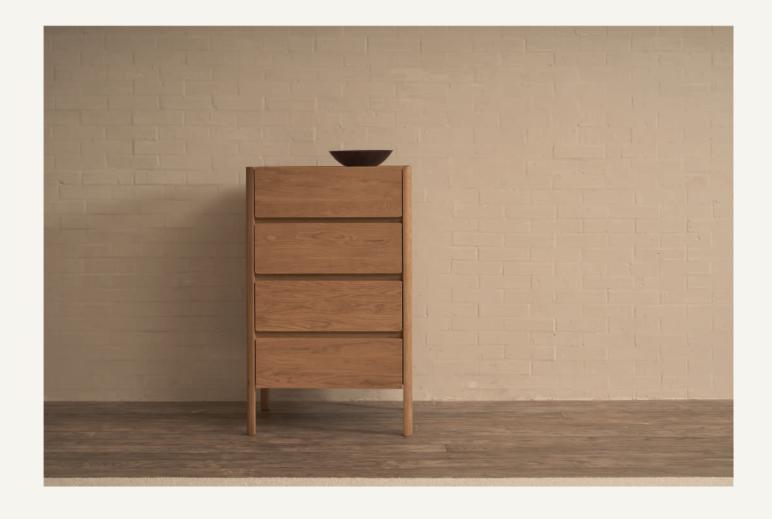

## Nell Chest of Drawers

The popular Nell family has been expanded to include bedroom storage. The scalloped top shelf and welcoming curves remain, while spacious drawers take the place of doors. Premium metal runners from renowned Austrian hardware manufacturer Blum ensures smooth and reliable operation.

Nell celebrates the beauty of timber joinery and timeless architectural forms.

#### Materials:

Solid american oak, veneered components, and Blum drawer rails

# Tolv

077-4203 Nell chest of drawers, 4 drawers W700 x D500 x H1135

077-4201 Nell chest of drawers, 3 drawers W840 x D500 x H895