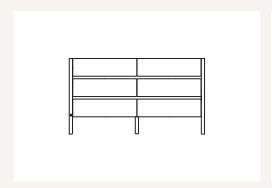

# Tolv

077-4203 Nell chest of drawers, 4 drawers W700 x D500 x H1135

077-4201 Nell chest of drawers, 3 drawers W840 x D500 x H895