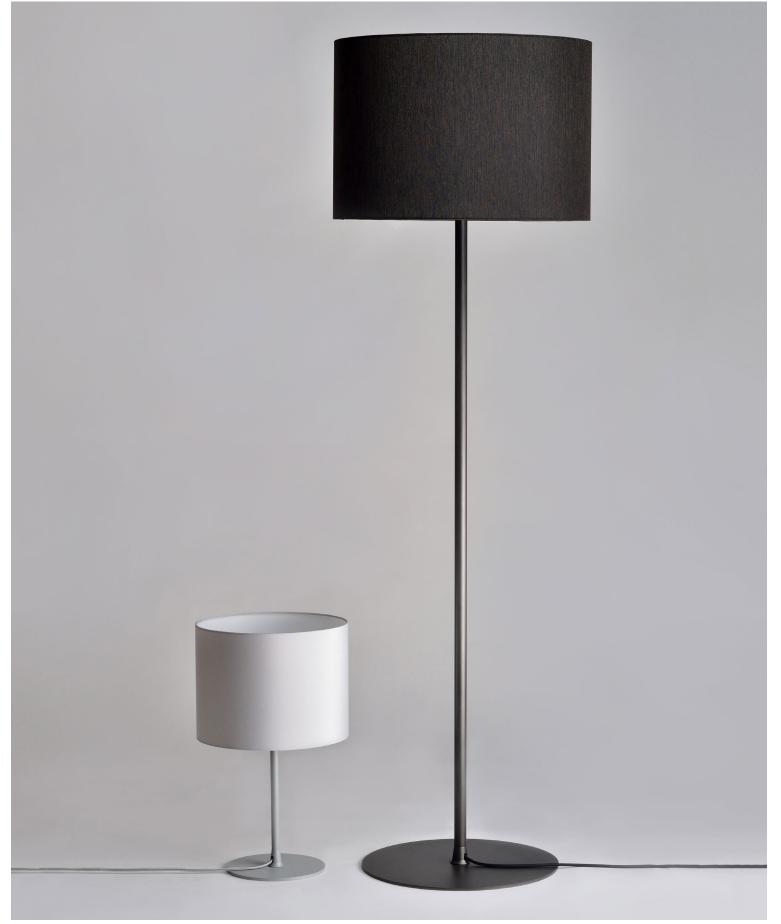

## PRODUCT TECHNICAL SPECIFICATION

| NAME:               | BELLA                                                                        |
|---------------------|------------------------------------------------------------------------------|
| DESIGN:             | RAKUMBA                                                                      |
| STYLE:              | TABLE AND FLOOR LAMP                                                         |
| MATERIALS & FINISH: | STAND - POWDERCOATED STEEL AND ALUMINIUM // POLISHED BRASS DETAIL (OPTIONAL) |
|                     | SHADE - CUSTOMISABLE FABRIC (CONTACT RAKUMBA FOR EXTENSIVE RANGE OF OPTIONS) |
| LIGHT SOURCE:       | 1 X E27 LAMPHOLDER // 240V // CFL BULB RECOMMENDED MAX. 14W                  |
| CORDSET:            | STANDARD: 2m CLEAR PLASTIC FLEX WITH INLINE OR FOOT SWITCH                   |
|                     | OPTIONAL: 2m TEXTILE SLEEVED FLEX WITH INLINE OR FOOT RELCO DIMMER           |
|                     |                                                                              |