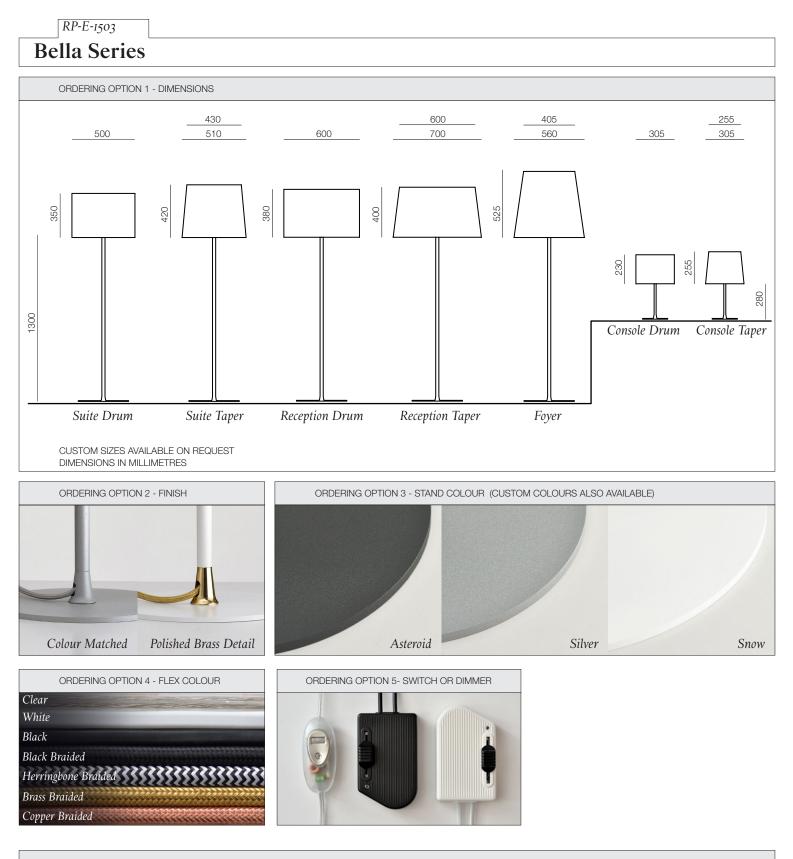

RP-E-1503

## **Bella Series**

## PRODUCT TECHNICAL SPECIFICATION

| NAME:               | BELLA                                                                        |
|---------------------|------------------------------------------------------------------------------|
| DESIGN:             | RAKUMBA                                                                      |
| STYLE:              | TABLE AND FLOOR LAMP                                                         |
| MATERIALS & FINISH: | STAND - POWDERCOATED STEEL AND ALUMINIUM // POLISHED BRASS DETAIL (OPTIONAL) |
|                     | SHADE - CUSTOMISABLE FABRIC (CONTACT RAKUMBA FOR EXTENSIVE RANGE OF OPTIONS) |
| LIGHT SOURCE:       | 1 X E27 LAMPHOLDER // 240V // CFL BULB RECOMMENDED MAX. 14W                  |
| CORDSET:            | STANDARD: 2m CLEAR PLASTIC FLEX WITH INLINE OR FOOT SWITCH                   |
|                     | OPTIONAL: 2m TEXTILE SLEEVED FLEX WITH INLINE OR FOOT RELCO DIMMER           |
|                     |                                                                              |